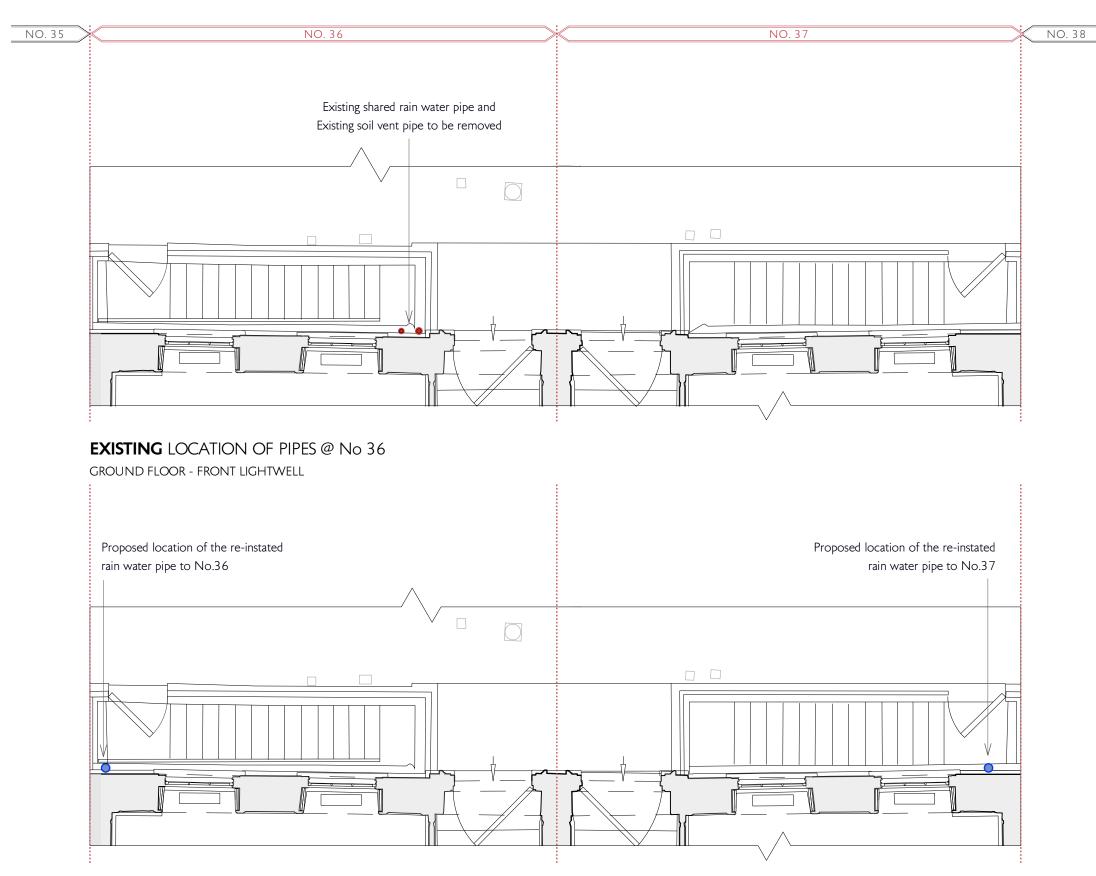

### **PROPOSED** LOCATION OF TWO RE-INSTATED RWPs @ Nos. 36 & 37 GROUND FLOOR - FRONT LIGHTWELL

#### NOTES & KEY :

- Proposed Strip-Out in red

New / Proposed Elements