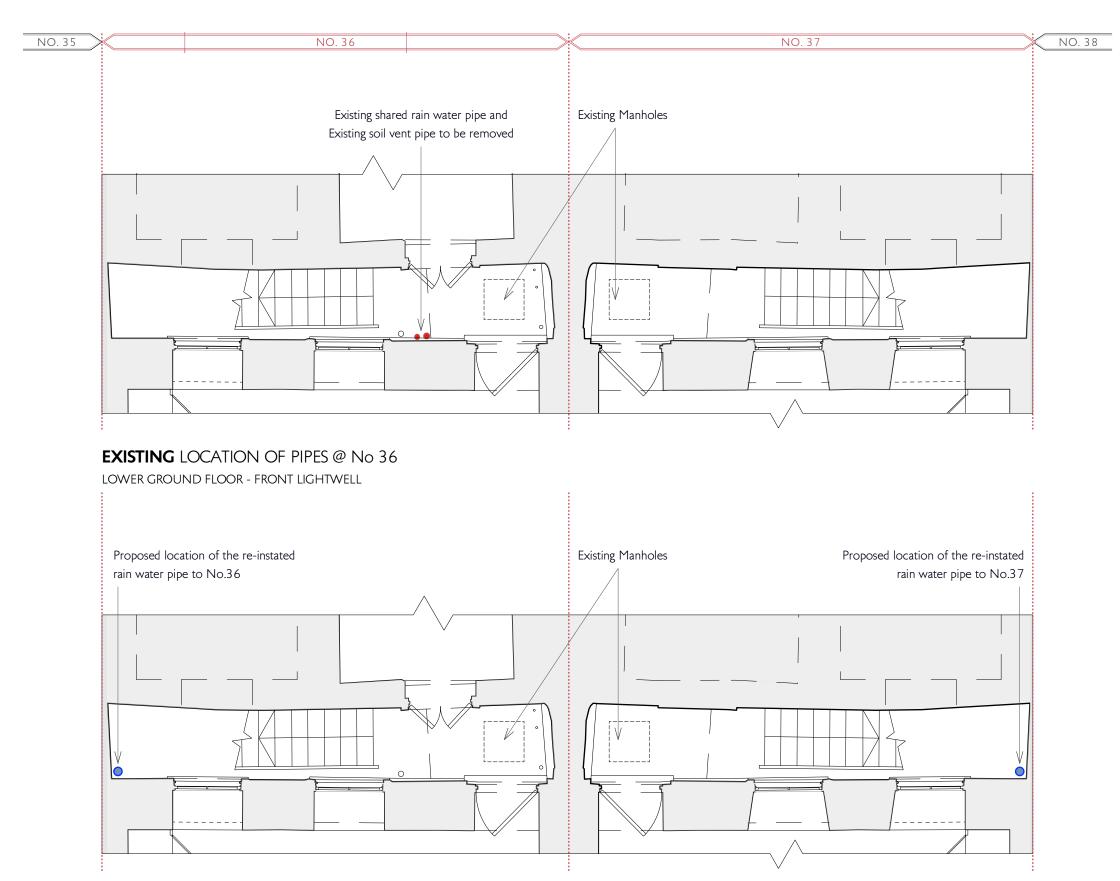

### **PROPOSED** LOCATION OF TWO RE-INSTATED RWPs @ Nos. 36 & 37 LOWER GROUND FLOOR - FRONT LIGHTWELL