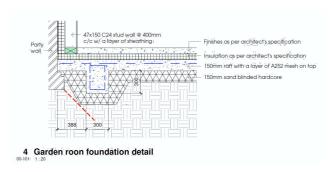

Proposed Garden Room Roof Plan
Scale: 1:50

1 Proposed Garden Room Floor Plan Scale: 1:50

Section AA Scale: 1:50

Footing detail will not undermine wall

1. THIS DRAWING IS COPYRIGH 2. DO NOT SCALE: WORK TO E