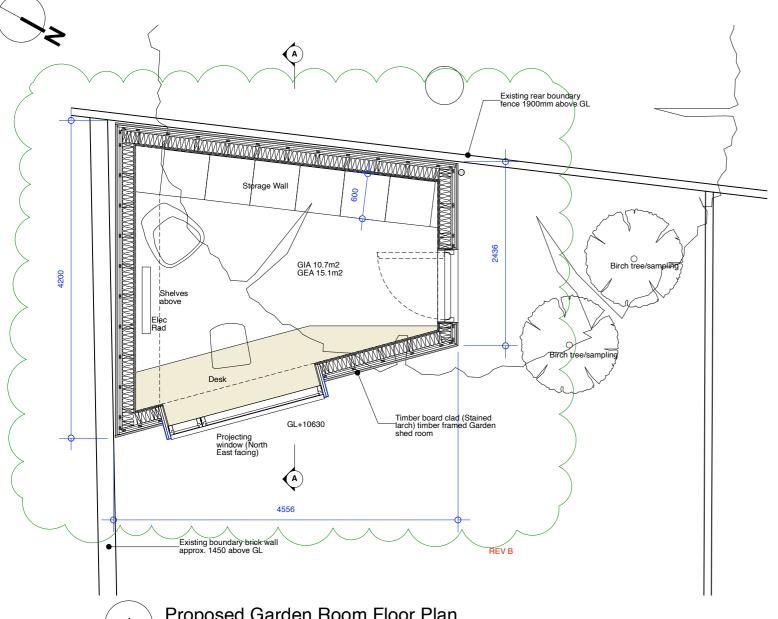

Proposed Garden Room Roof Plan
Scale: 1:50

1 Proposed Garden Room Floor Plan Scale: 1:50

Section AA Scale: 1:50

Footing detail will not undermine wall

1. THIS DRAWING IS COPYRIGH 2. DO NOT SCALE: WORK TO E

REVISIONS / NOTES:

0.0 0.5 1.0 1.5 2.0 Scale 1:50 @ A3

REV A. 2022-07-08. revisions as requested by Camden Planning

REV B. 2022-07-13. details to plan added, roof slope changed