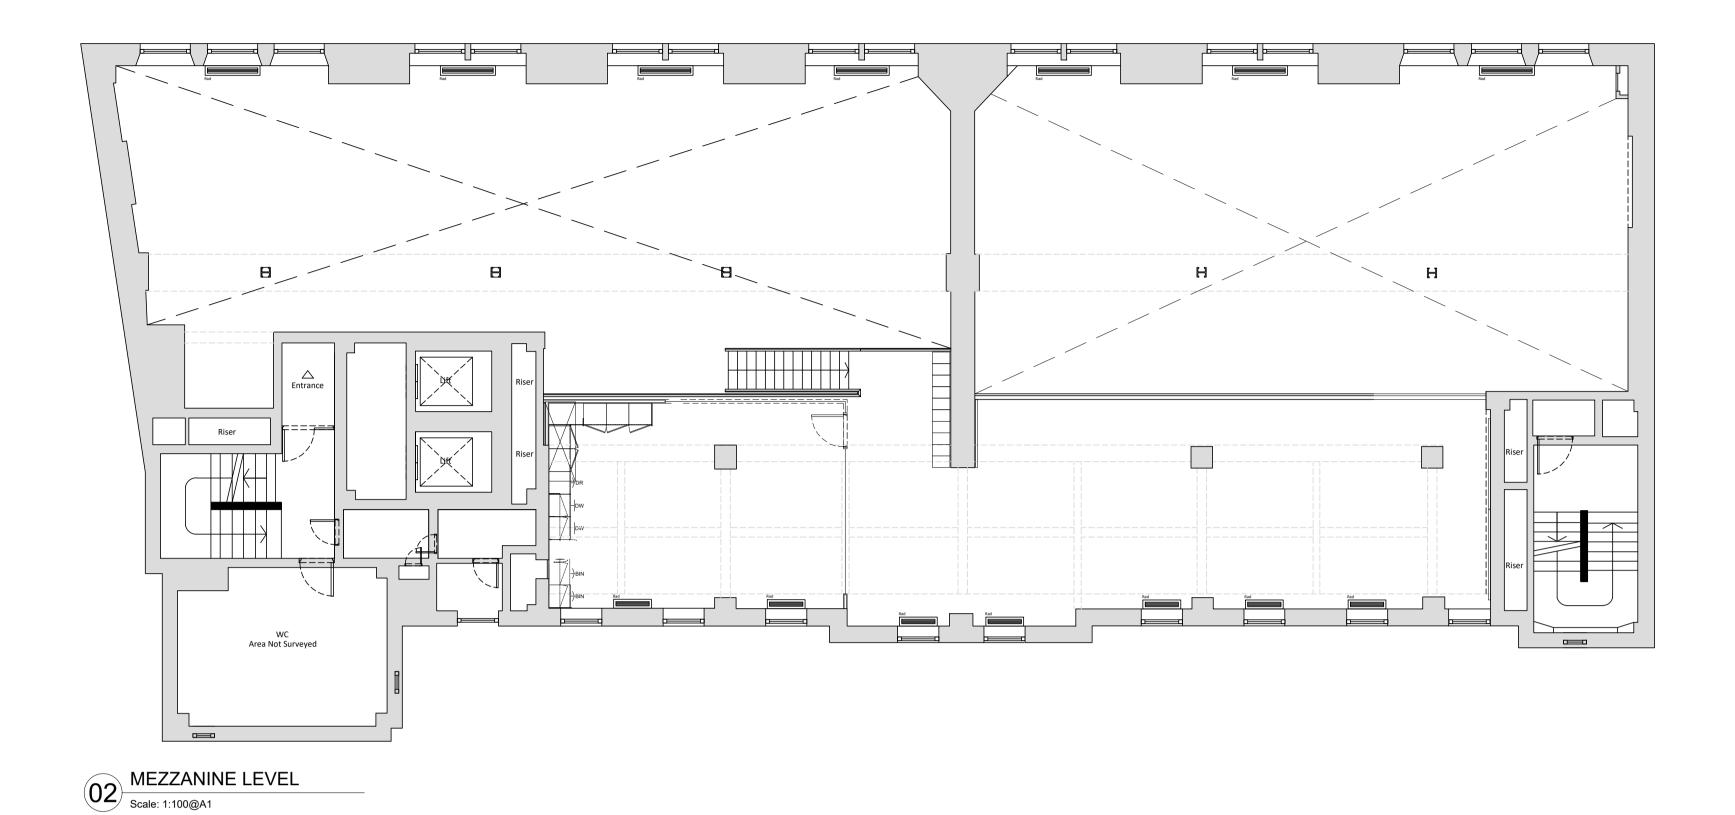

BRE; GENTRACK

PROJECT ADDRESS

203 EVERSHOLT ROAD LONDON NW1 1BU

DRAWING TITLE

FIRST FLOOR & MEZZANINE
EXISTING GENERAL
ARRANGEMENT PLAN
FOR APPROVAL

 DWG NO:
 40173-01-EXST

 REVISION:
 P1

SCALE @A1: 1:100 @ A3: 1:200