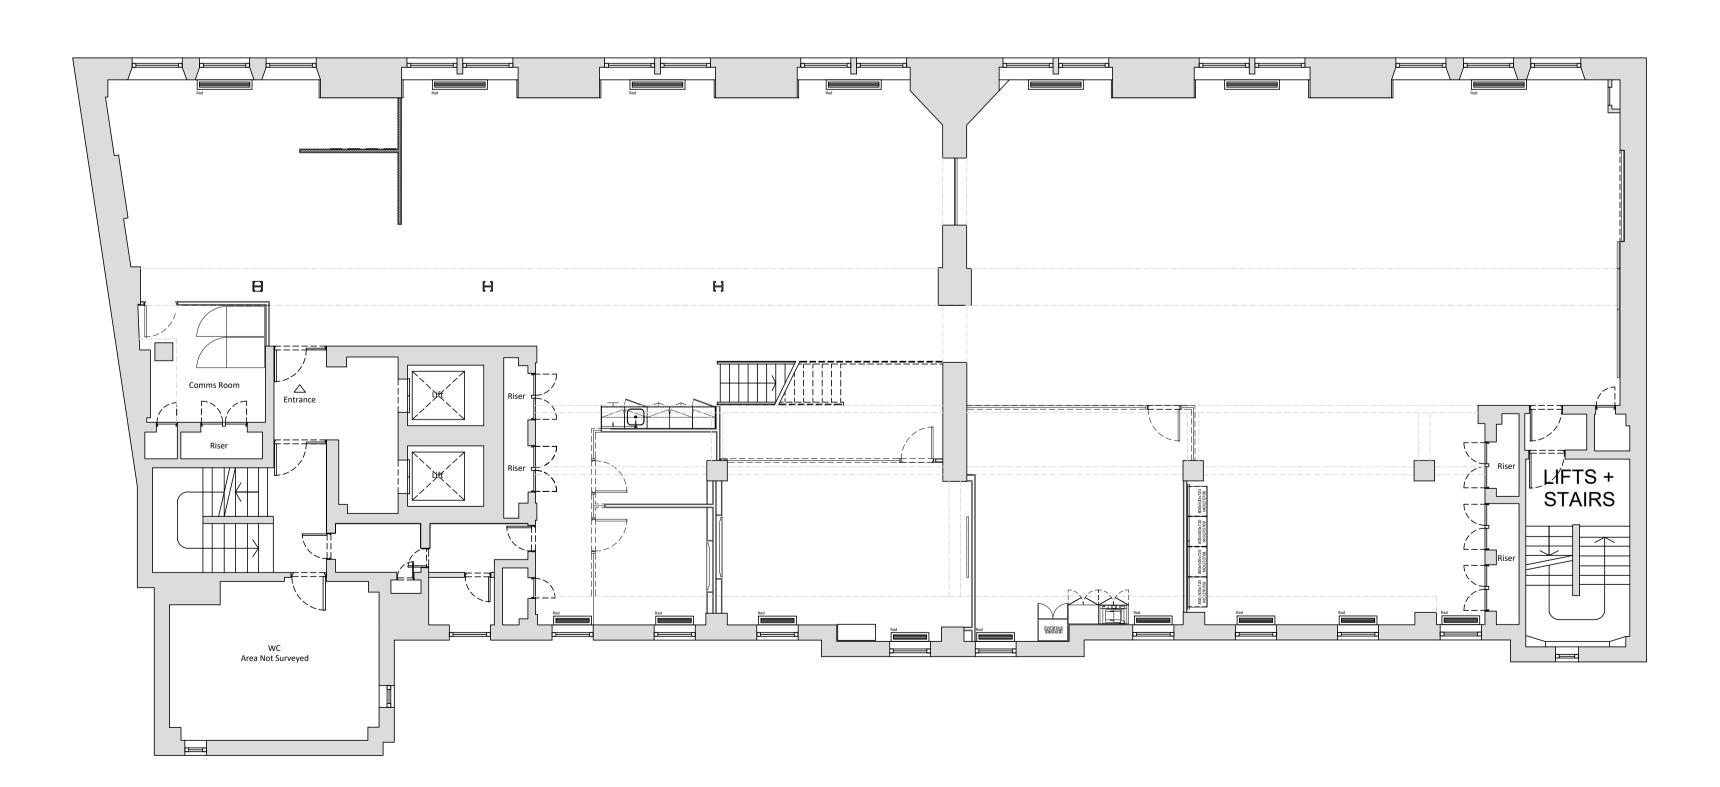

BRE; GENTRACK

PROJECT ADDRESS

203 EVERSHOLT ROAD LONDON NW1 1BU

DRAWING TITLE

FIRST FLOOR & MEZZANINE
EXISTING GENERAL
ARRANGEMENT PLAN
FOR APPROVAL

 DWG NO:
 40173-01-EXST

 REVISION:
 P1

SCALE @A1: 1:100 @ A3: 1:200