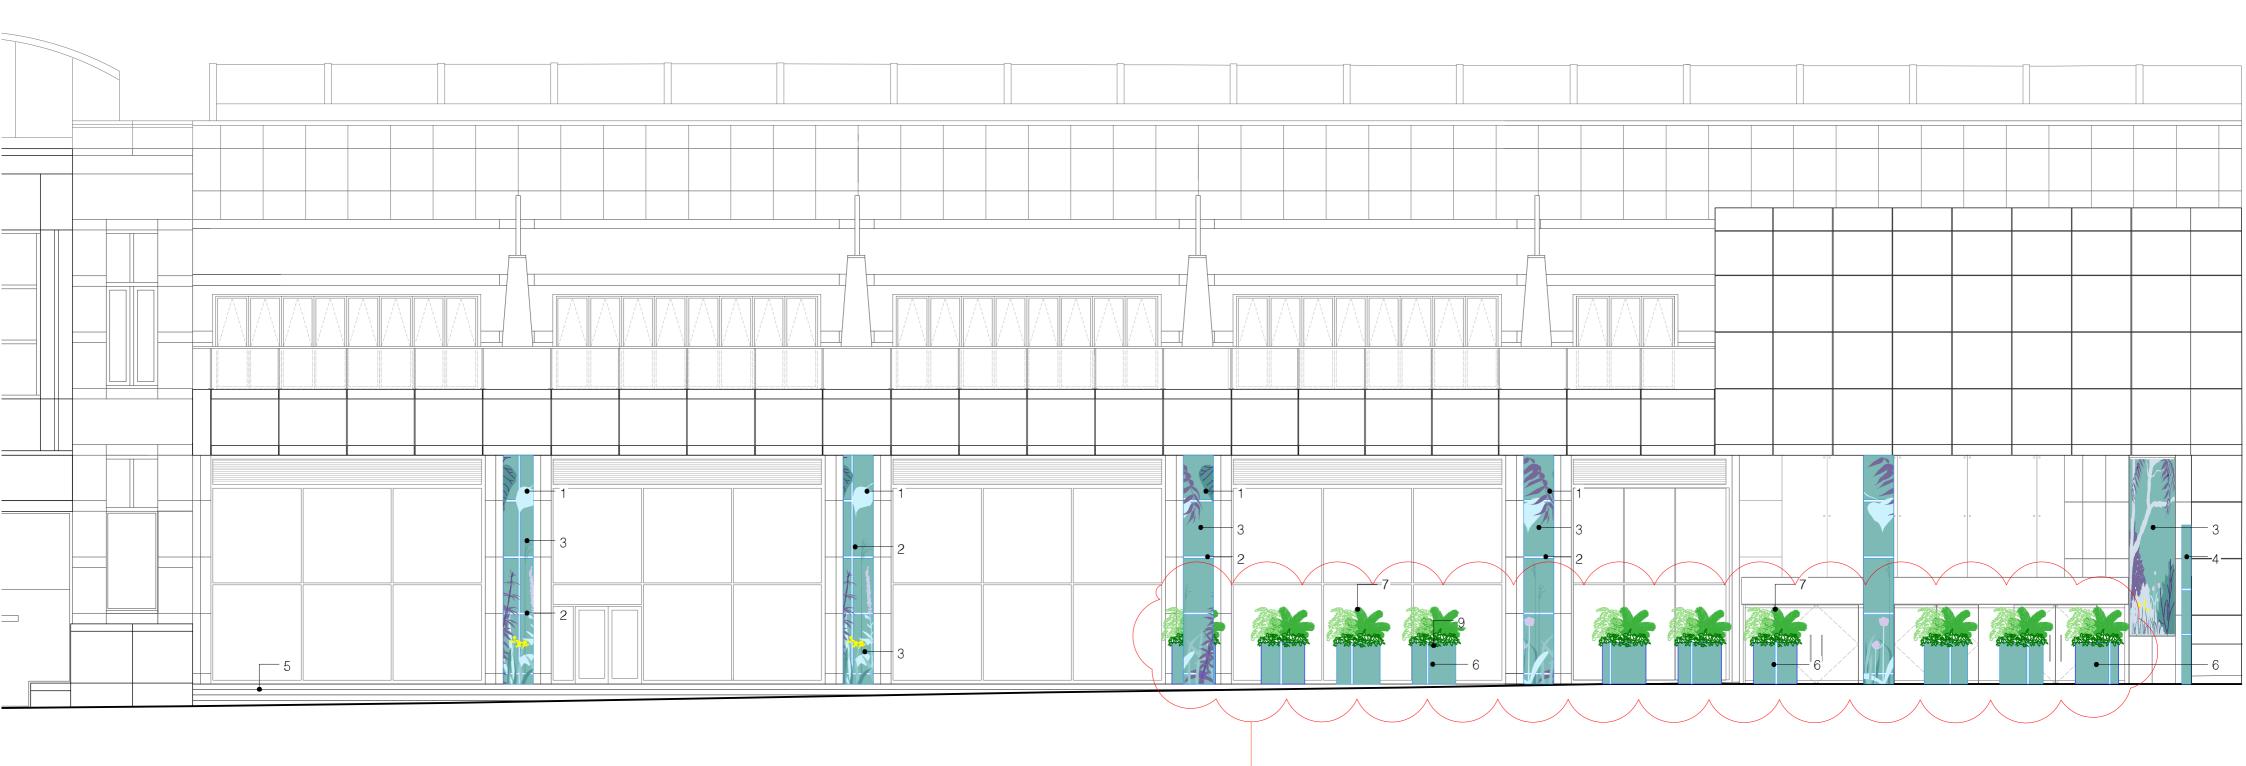

01

Finchley Road Elevation

General Notes:

© East Architecture landscape urban design limited. Do not scale off drawing.

Check all dimensions on site and advise any discrepancies before commencing work. All dimensions in millimetres unless otherwise noted.

Refer to the landscape and public realm

report for materials and details.

1:100 1 2 3 4 5

Key: 1 - Applied vinyl (printed with artwork) on clean and prepared column

2 - Tape or print of the grid in bright reflective colour (as ground grid line)

3 - Refer to drawing A-01-205 for column vinyls details Printed leaves and plants on the vinyl sheets colour and pattern detail by East, printing and production managed by others

4 - Refer to elevation A-01-201 for notice board details

5 - Nosing on steps and level differences to be marked yellow and comply to H&S regulations

6 - Refer to drawing A-01-210 for play planters with mirrored finish at the back only and painted on all other 3 sides

7 - Planting details and spec to London Wildlife Trust

All planters to have approx. 3 evergreen ferns per planter specified from a range of shade tolerant species such as:

- Giant wood fern

- Bear's bed fern - Tree fern

All soil to be replaced with high grade quality topsoil -Moist but well-drained

01 - Entrance side of planters to be mirrored clad and the 3 other sides (including the road's sides) to be painted green, same as the ground.