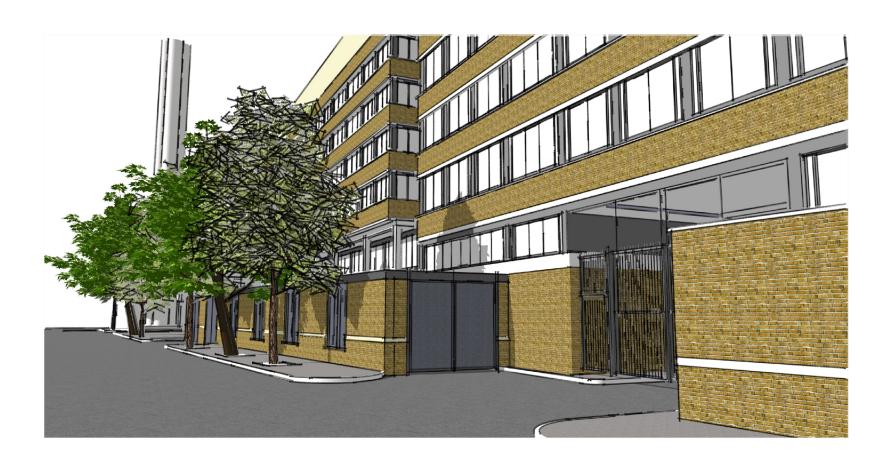

CGI UPPER END HEBRAND STREET

NTS

PROPOSED METAL LOUVRE SHEET Expanded metal louvre sheet powder-coated to match existing aluminium Windows and aluminiumn cladding

PROPOSED METAL LOUVRE SHEET Example of metal louvre in use