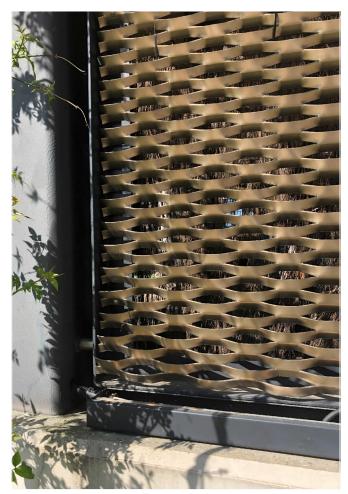

CGI UPPER END HEBRAND STREET

NTS

PROPOSED METAL LOUVRE SHEET Expanded metal louvre sheet powder-coated to match existing aluminium Windows and aluminiumn cladding

PROPOSED METAL LOUVRE SHEET Example of metal louvre in use