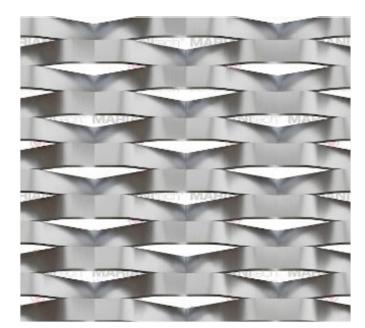

CGI UPPER END HEBRAND STREET

NTS

PROPOSED METAL LOUVRE SHEET Expanded metal louvre sheet powder-coated to match existing aluminium Windows and aluminiumn cladding

PROPOSED METAL LOUVRE SHEET Example of metal louvre in use