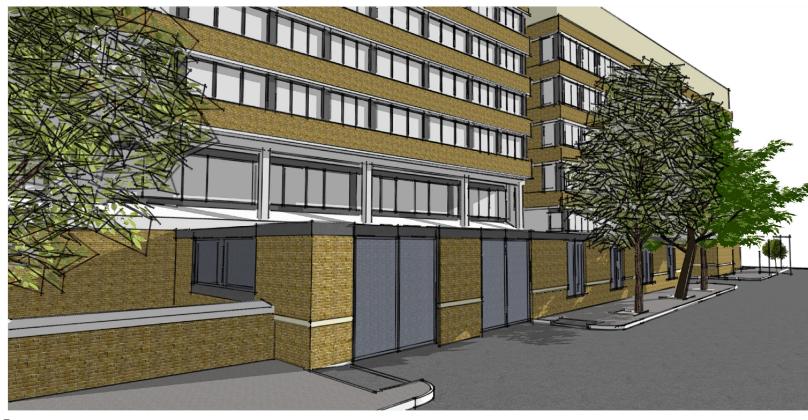

CGI UPPER END HEBRAND STREET

NTS

PROPOSED METAL LOUVRE SHEET Expanded metal louvre sheet powder-coated to match existing aluminium Windows and aluminiumn cladding

PROPOSED METAL LOUVRE SHEET Example of metal louvre in use