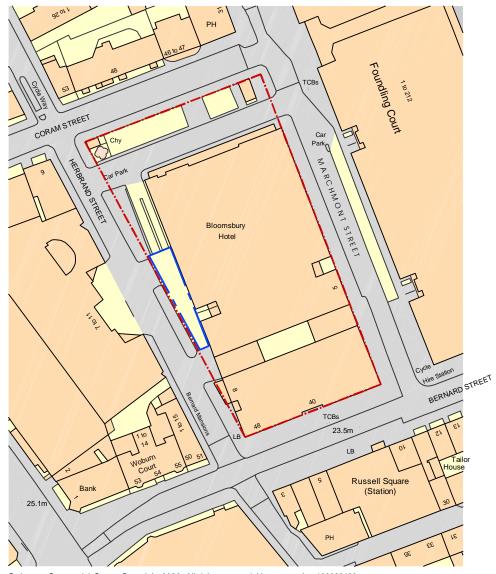

Ordnance Survey, (c) Crown Copyright 2022. All rights reserved. Licence number 100022432

| Project                            | Date                 | Date                                   |             |           |                                                                                     |            |       |
|------------------------------------|----------------------|----------------------------------------|-------------|-----------|-------------------------------------------------------------------------------------|------------|-------|
| HOLIDAY INN BLOOMSBURY             | 01.07.20             | 01.07.2022 RvW                         |             |           |                                                                                     |            |       |
| CORAM STREET<br>WC1N 1HT           | Scale<br>A4 @ 1:1    | 250                                    |             |           | 00<br>* PLANNING                                                                    | 01.07.2022 | 2 RvW |
| Drawing Title SITE LOCATION PLAN   | Project No. 22021    | Ref.<br>EX                             | Drawing No. | Rev<br>00 | rev amendments                                                                      | date       | by    |
|                                    | Cad File 22021.EX.10 | 00                                     |             |           | This drawing must not be reproduced without permission.  Do not scale from drawing. |            |       |
| Drawing Status PLANNING INFORMATIO | N © IPA Ar           | © IPA Architects: All rights reserved. |             |           | Contractor to check all dimensions on site.  Report discrepancies to the architect. |            |       |