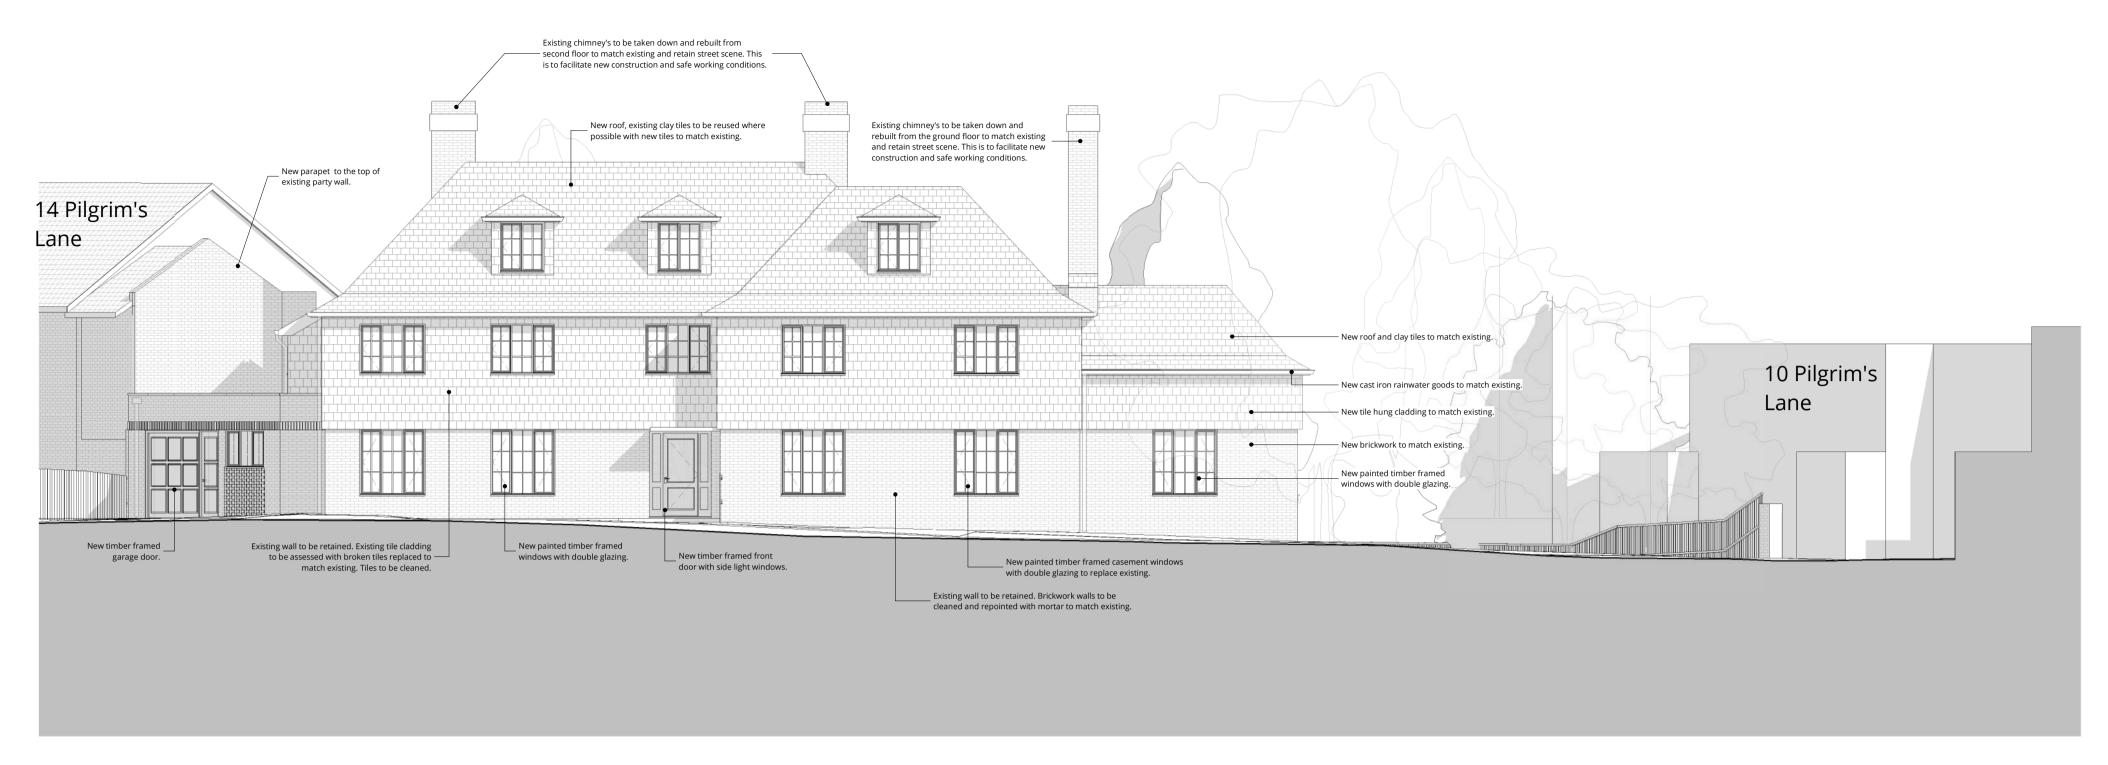

South Elevation - Proposed 1: 100

North Elevation - Proposed 1: 100

This drawing is protected under Copyright and at no time should any portion of this drawing be reproduced or copied without the permission of the Architect (Design Copyright Act 1968) This drawing must not be used for purposes other than that for which it was provided. It is supplied without liability for any errors or omissions. Drawings only to be scaled for planning application purposes, all dimensions to be checked on site. All drawings subject to Statutory Authority Approval.

## PLANNING

project: 12 Pilgrim's Lane Hampstead, London

drawing title:

**Proposed Front & Rear Elevations** 

2160-PL-300