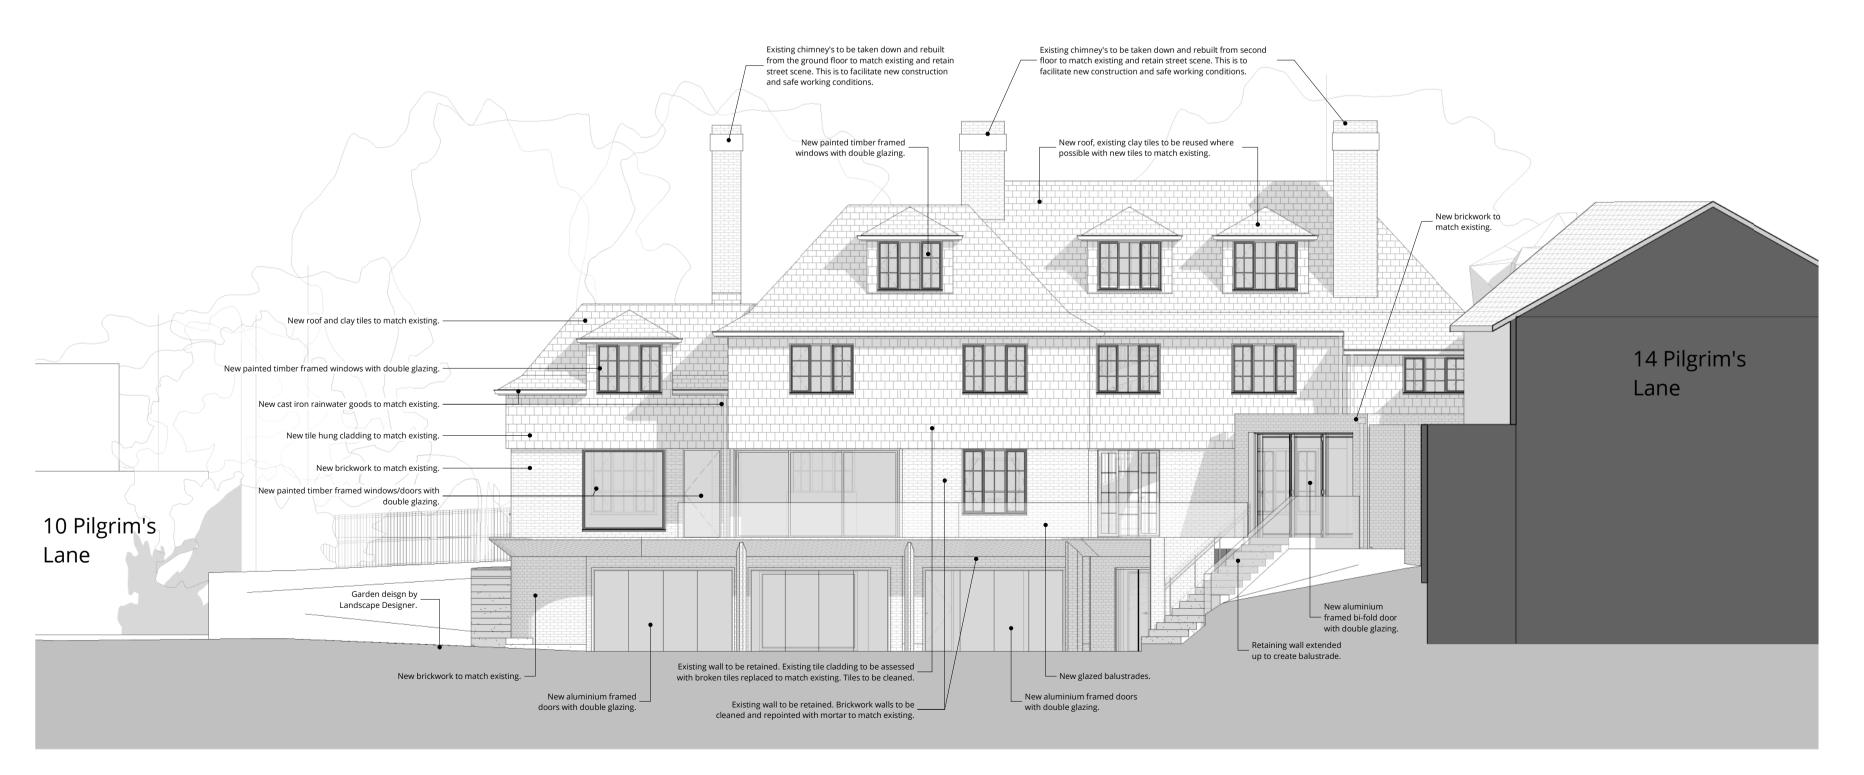

South Elevation - Proposed 1: 100

North Elevation - Proposed 1: 100

This drawing is protected under Copyright and at no time should any portion of this drawing be reproduced or copied without the permission of the Architect (Design Copyright Act 1968) This drawing must not be used for purposes other than that for which it was provided. It is supplied without liability for any errors or omissions. Drawings only to be scaled for planning application purposes, all dimensions to be checked on site. All drawings subject to Statutory Authority Approval.

## PLANNING

project: 12 Pilgrim's Lane Hampstead, London

drawing title:

**Proposed Front & Rear Elevations** 

2160-PL-300