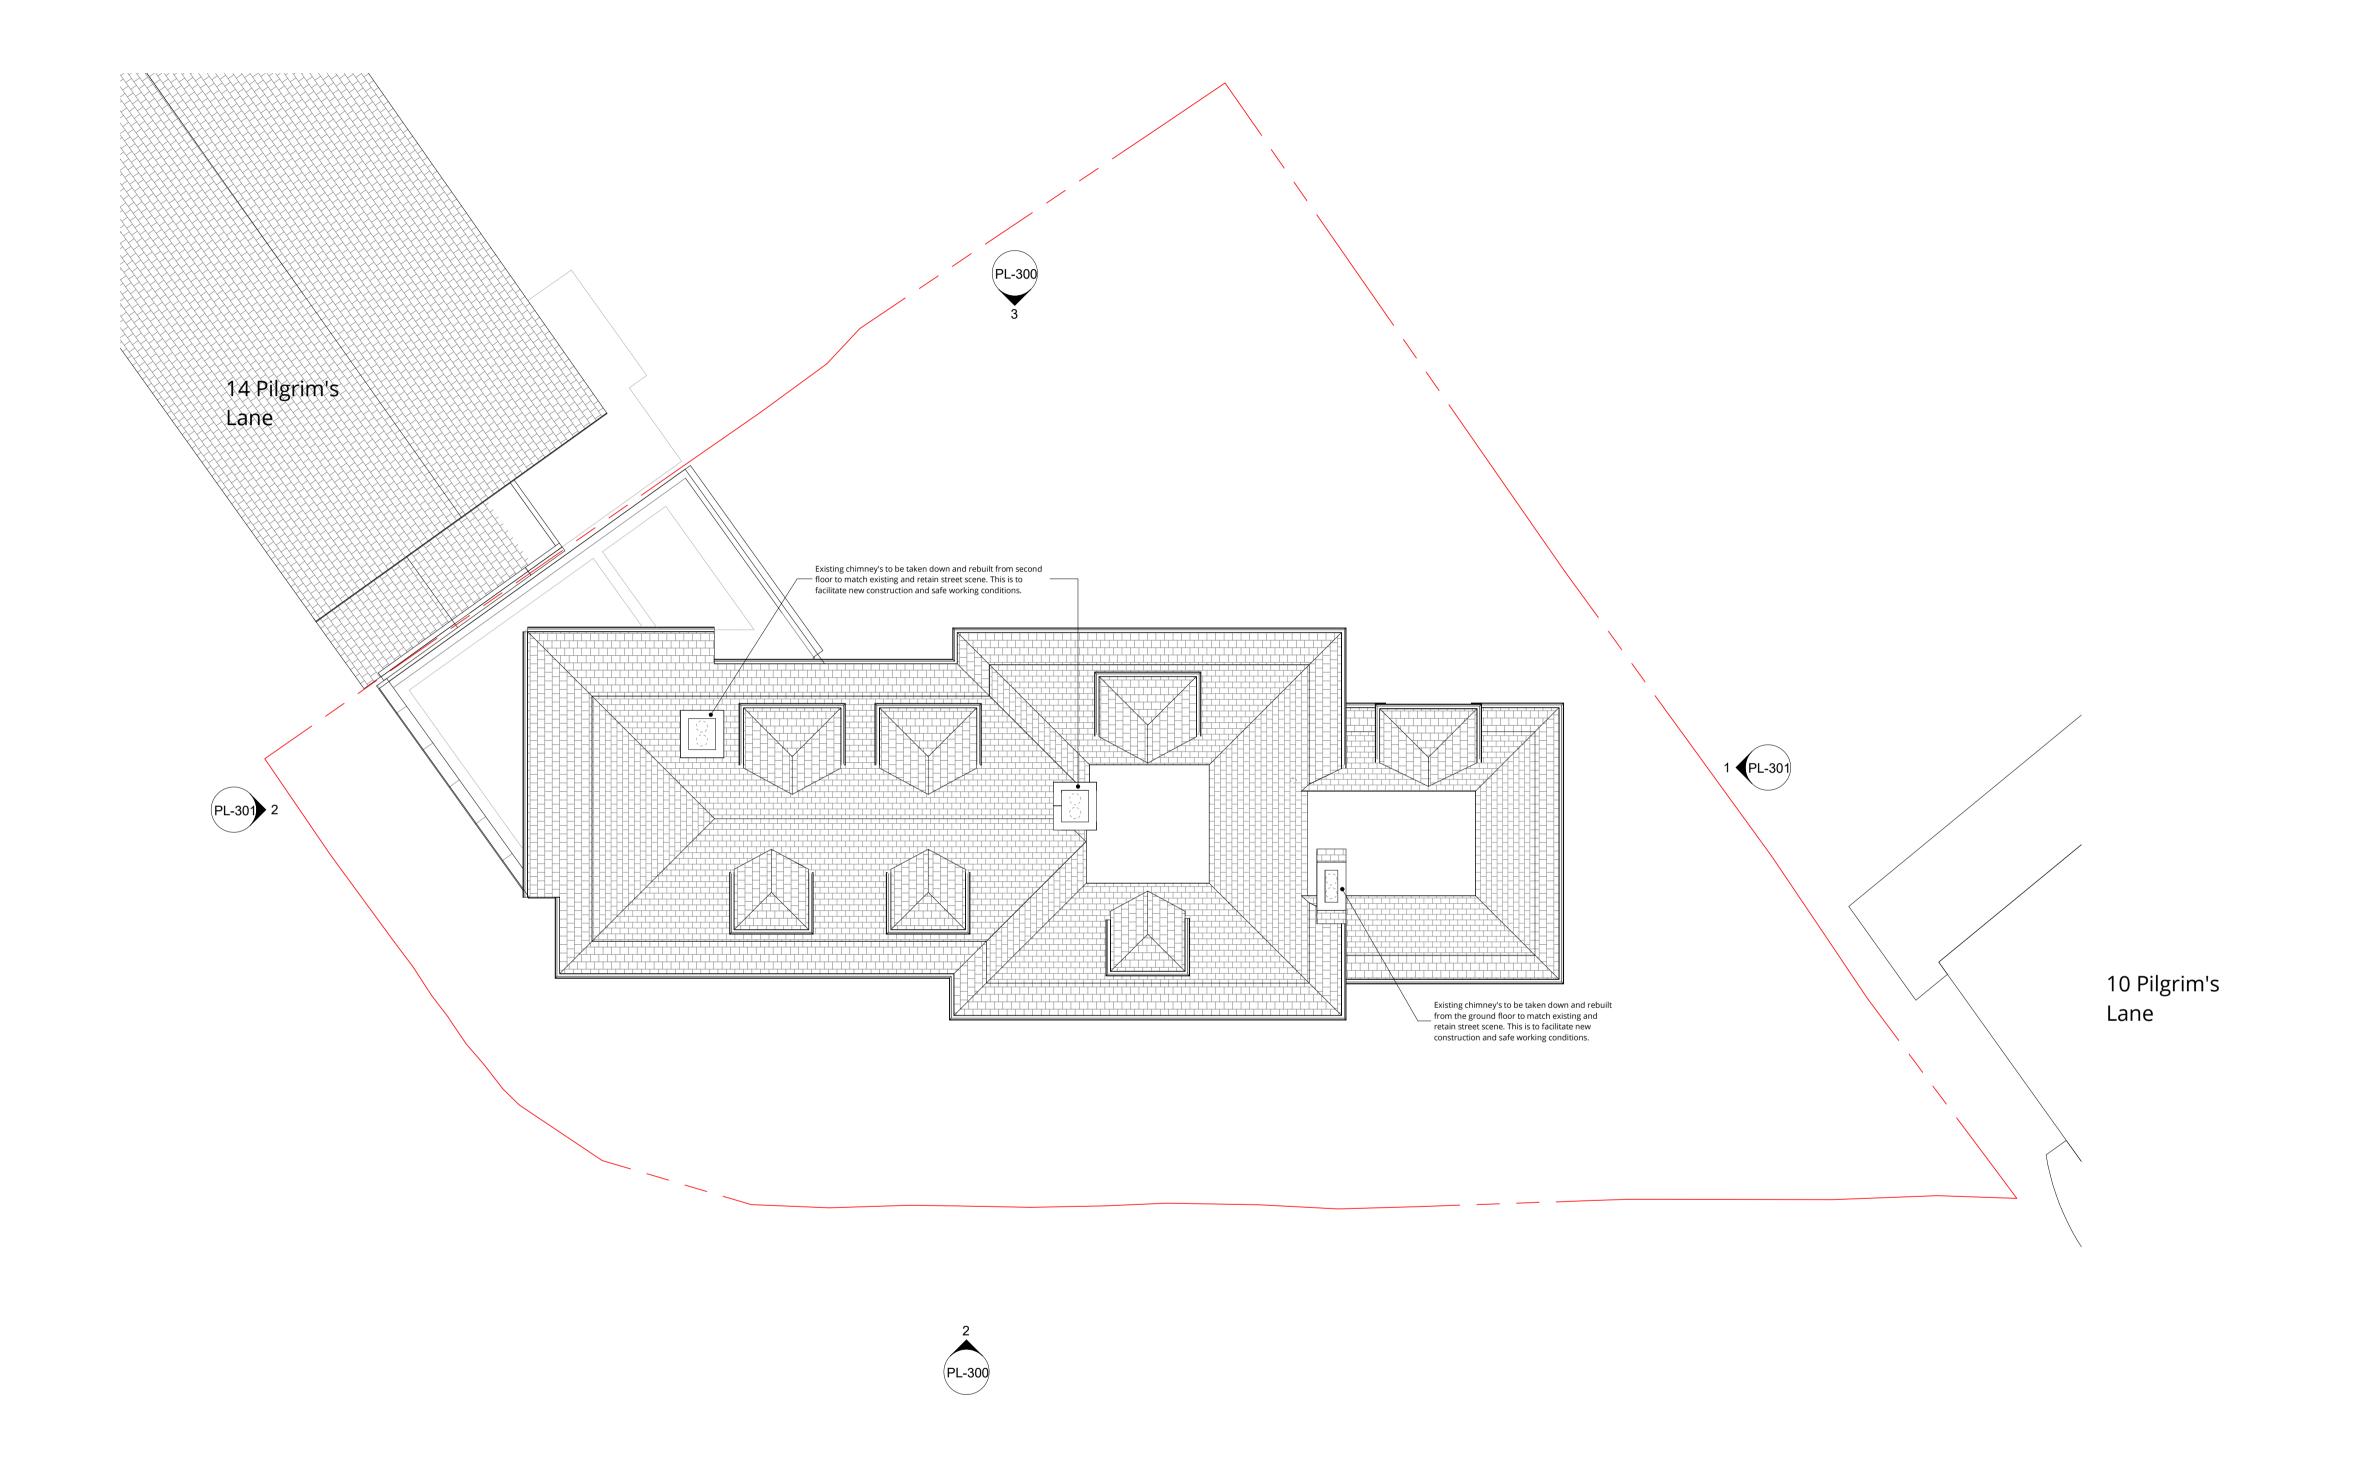

Proposed Roof Plan
1:100

This drawing is protected under Copyright and at no time should any portion of this drawing be reproduced or copied without the permission of the Architect (Design Copyright Act 1968)
This drawing must not be used for purposes other than that for which it was provided. It is supplied without liability for any errors or omissions.

## PLANNING

project:
12 Pilgrim's Lane
Hampstead, London

drawing title:

Proposed Roof Plan

date: scale: 1 : 100

dwg no: 2160-PL-205

rev no: