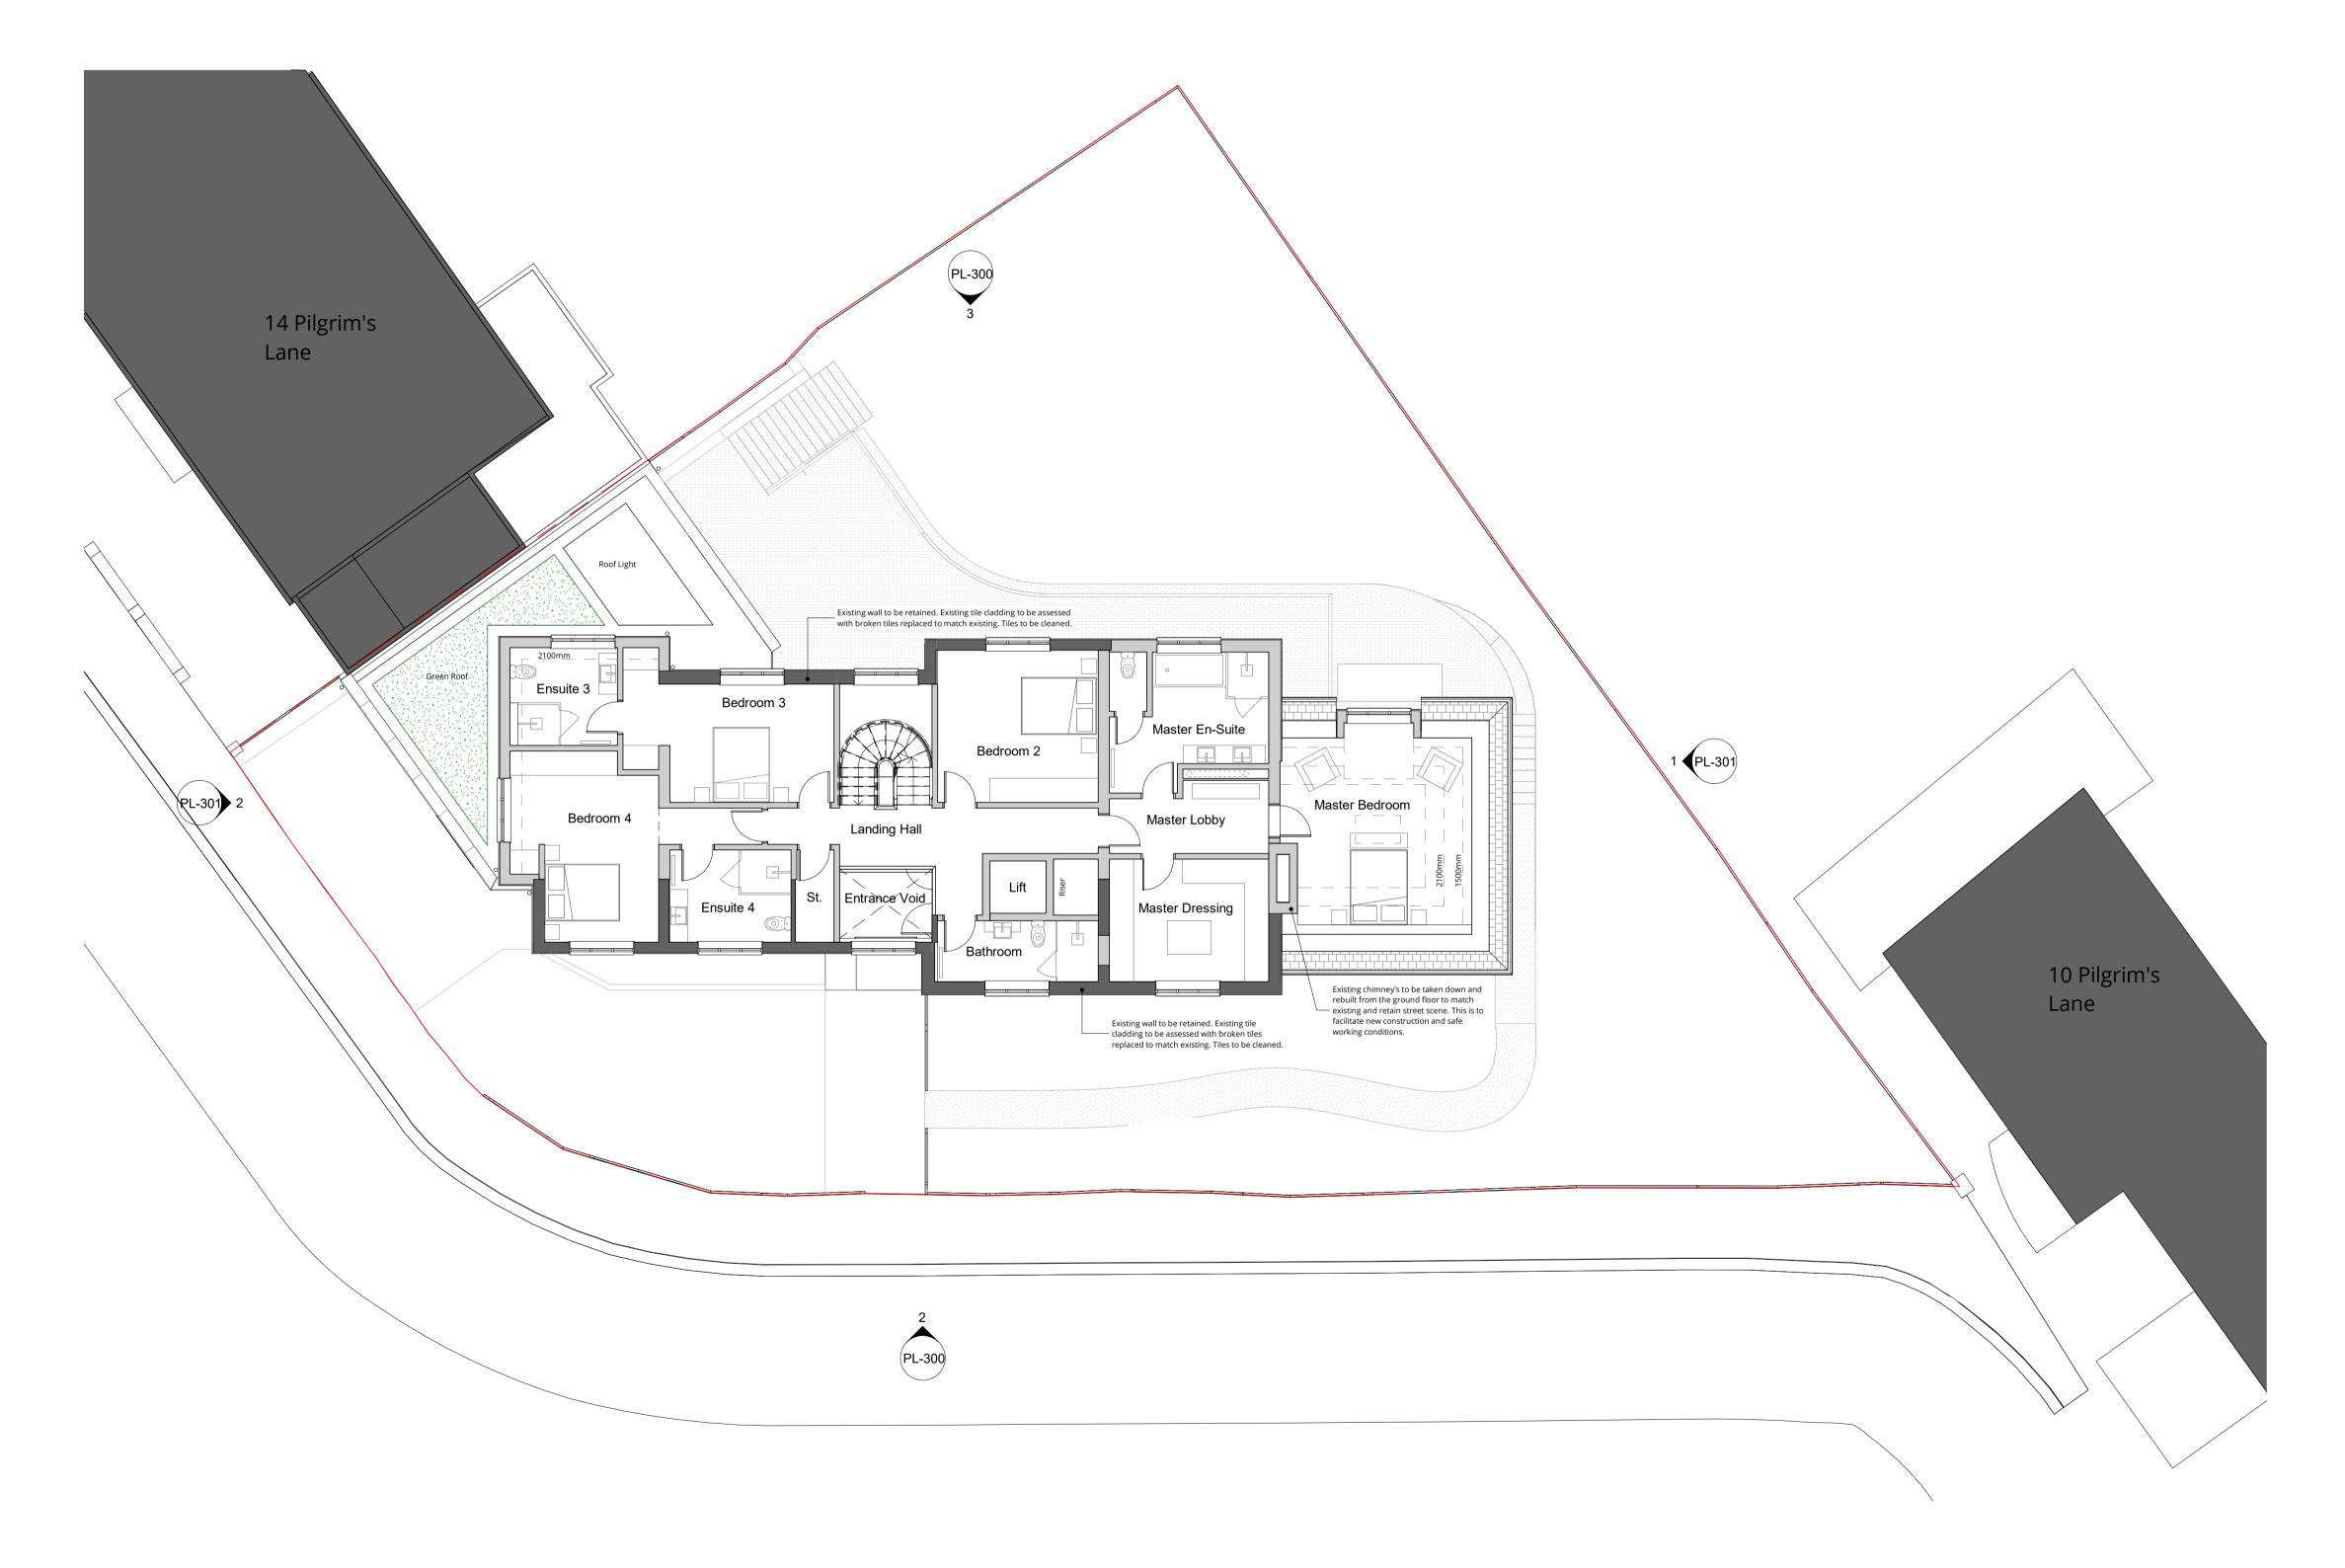

## Proposed First Floor Plan 1: 100

This drawing is protected under Copyright and at no time should any portion of this drawing be reproduced or copied without the permission of the Architect or copied without the permission of the Architect (Design Copyright Act 1968)
This drawing must not be used for purposes other than that for which it was provided. It is supplied without liability for any errors or omissions.
Drawings only to be scaled for planning application purposes, all dimensions to be checked on site. All drawings subject to Statutory Authority Approval.

## PLANNING

project: 12 Pilgrim's Lane Hampstead, London

drawing title:

Proposed First Floor Plan

2160-PL-203