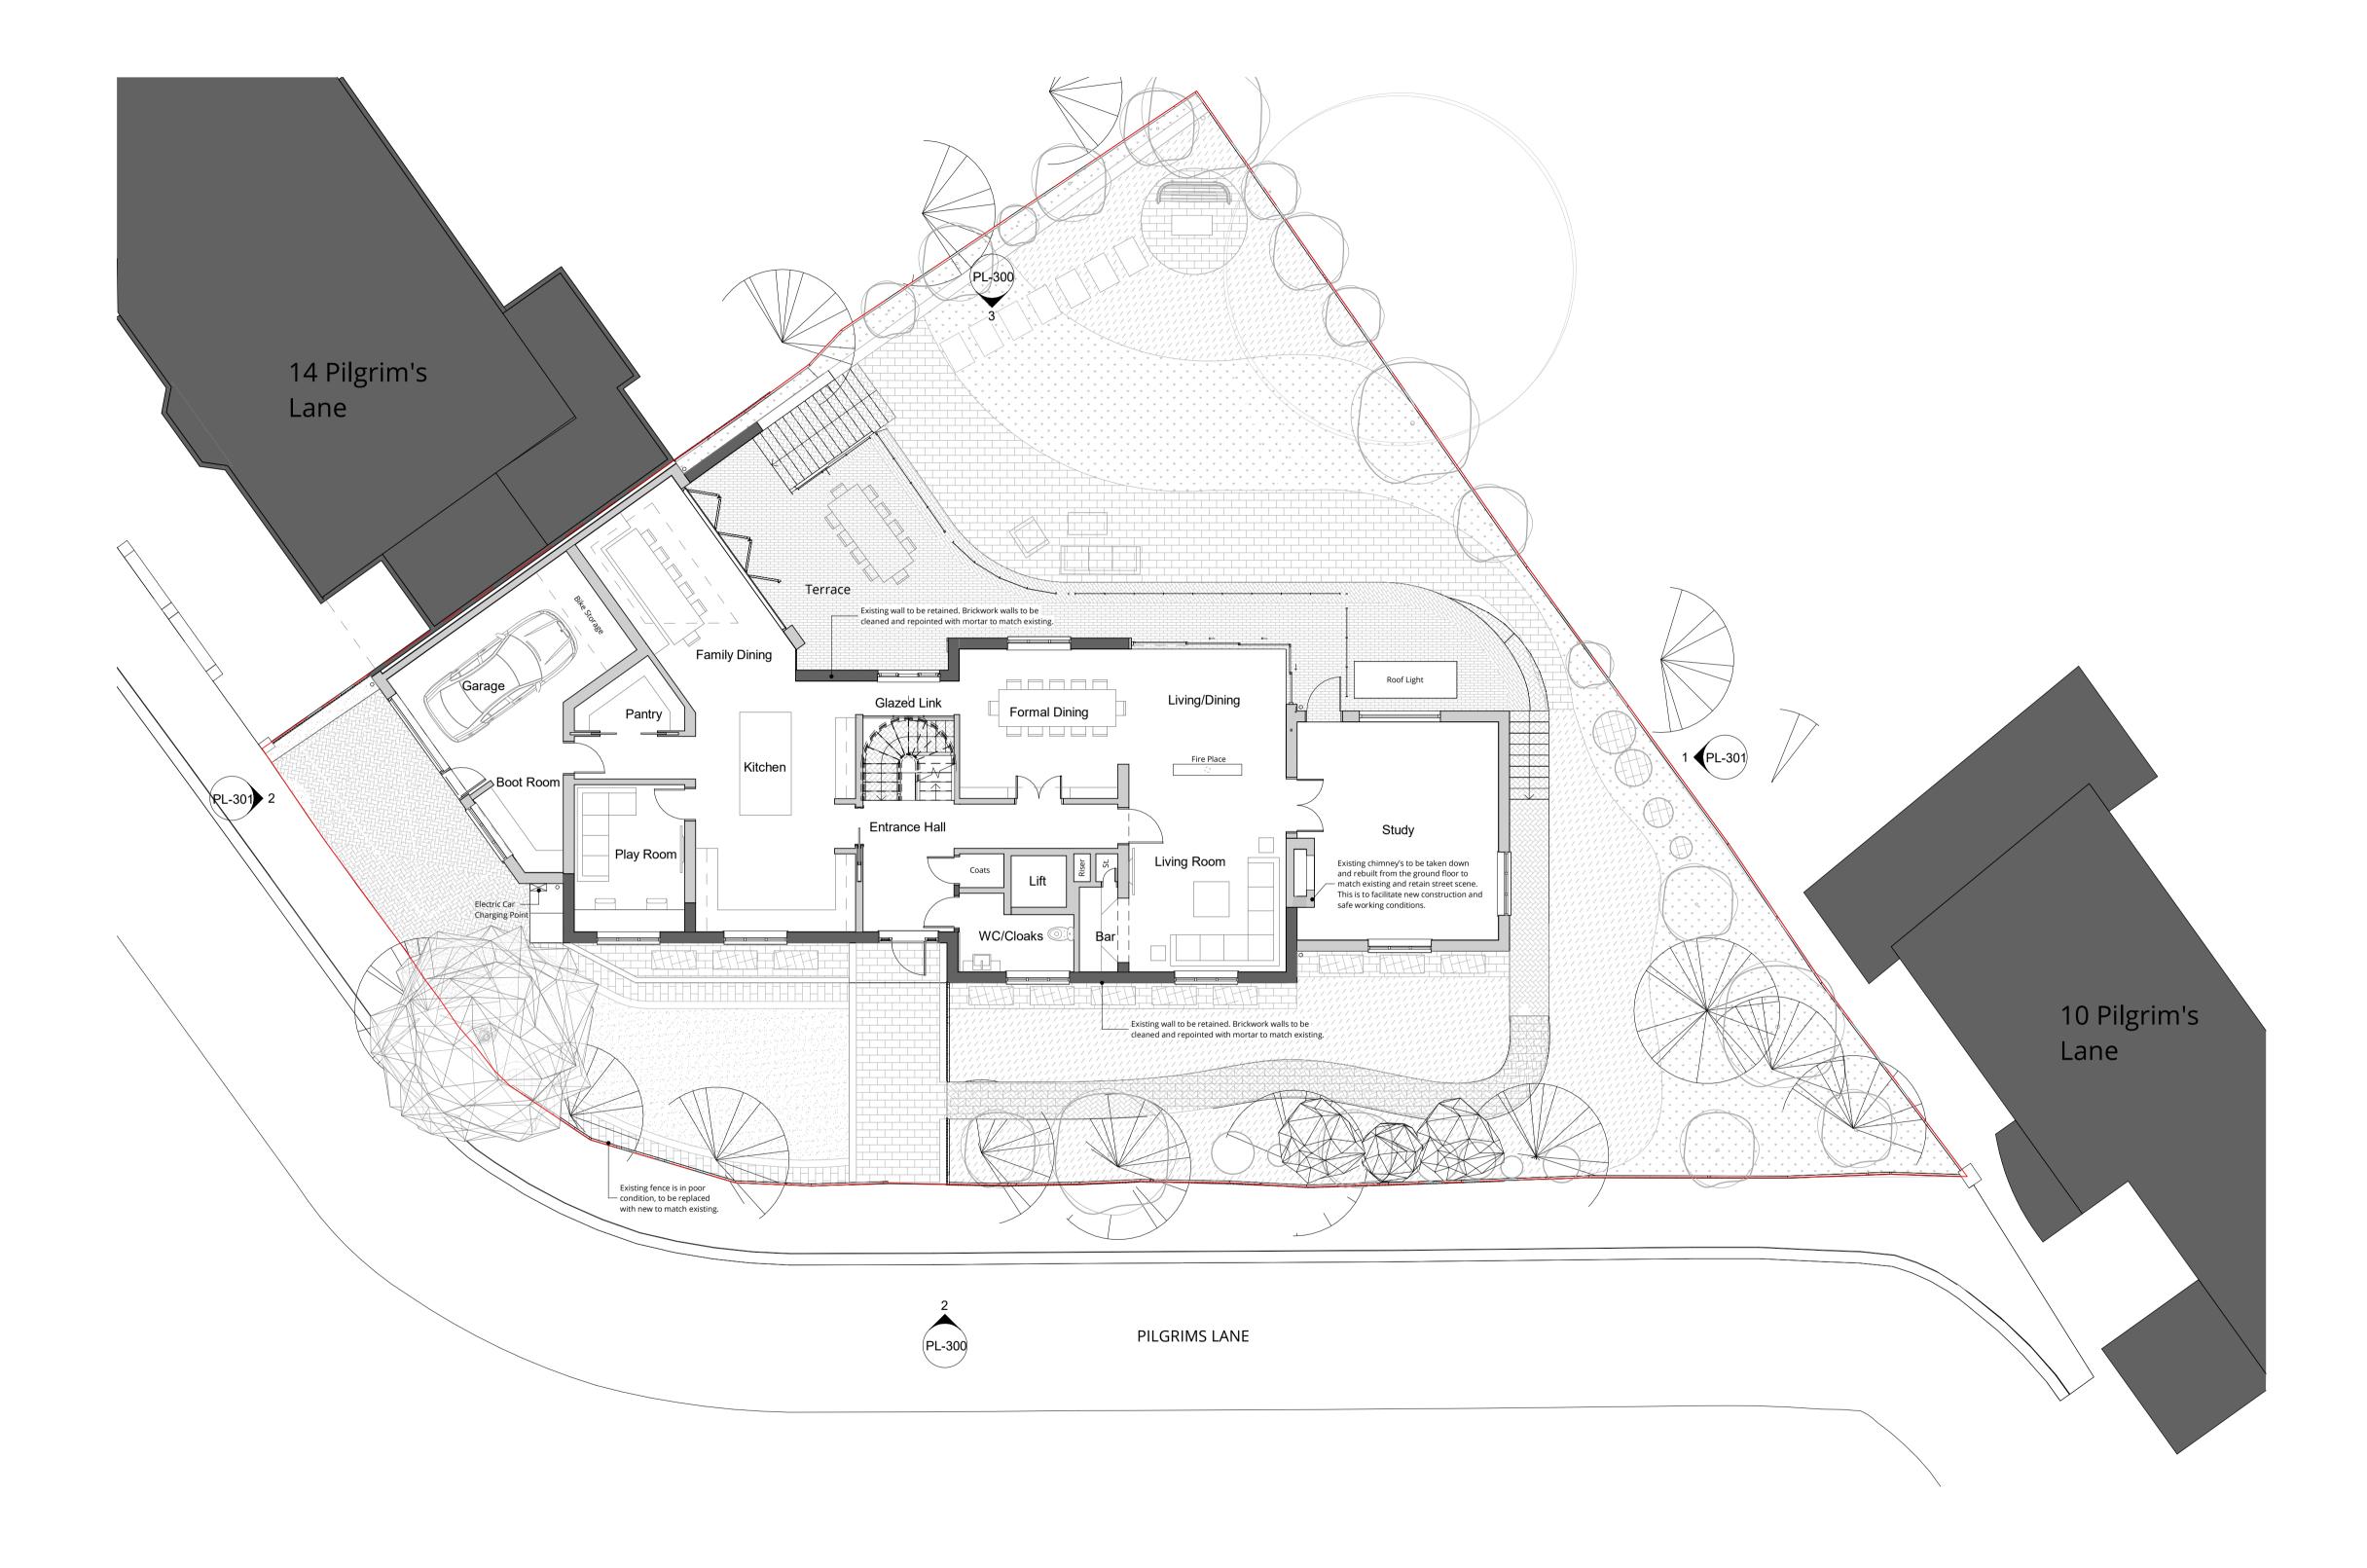

Proposed Ground Floor Plan Floor

This drawing is protected under Copyright and at no time should any portion of this drawing be reproduced or copied without the permission of the Architect or copied without the permission of the Architect (Design Copyright Act 1968)
This drawing must not be used for purposes other than that for which it was provided. It is supplied without liability for any errors or omissions.
Drawings only to be scaled for planning application purposes, all dimensions to be checked on site. All drawings subject to Statutory Authority Approval.

## PLANNING

project: 12 Pilgrim's Lane Hampstead, London

drawing title:

Proposed Ground Floor Plan

2160-PL-202