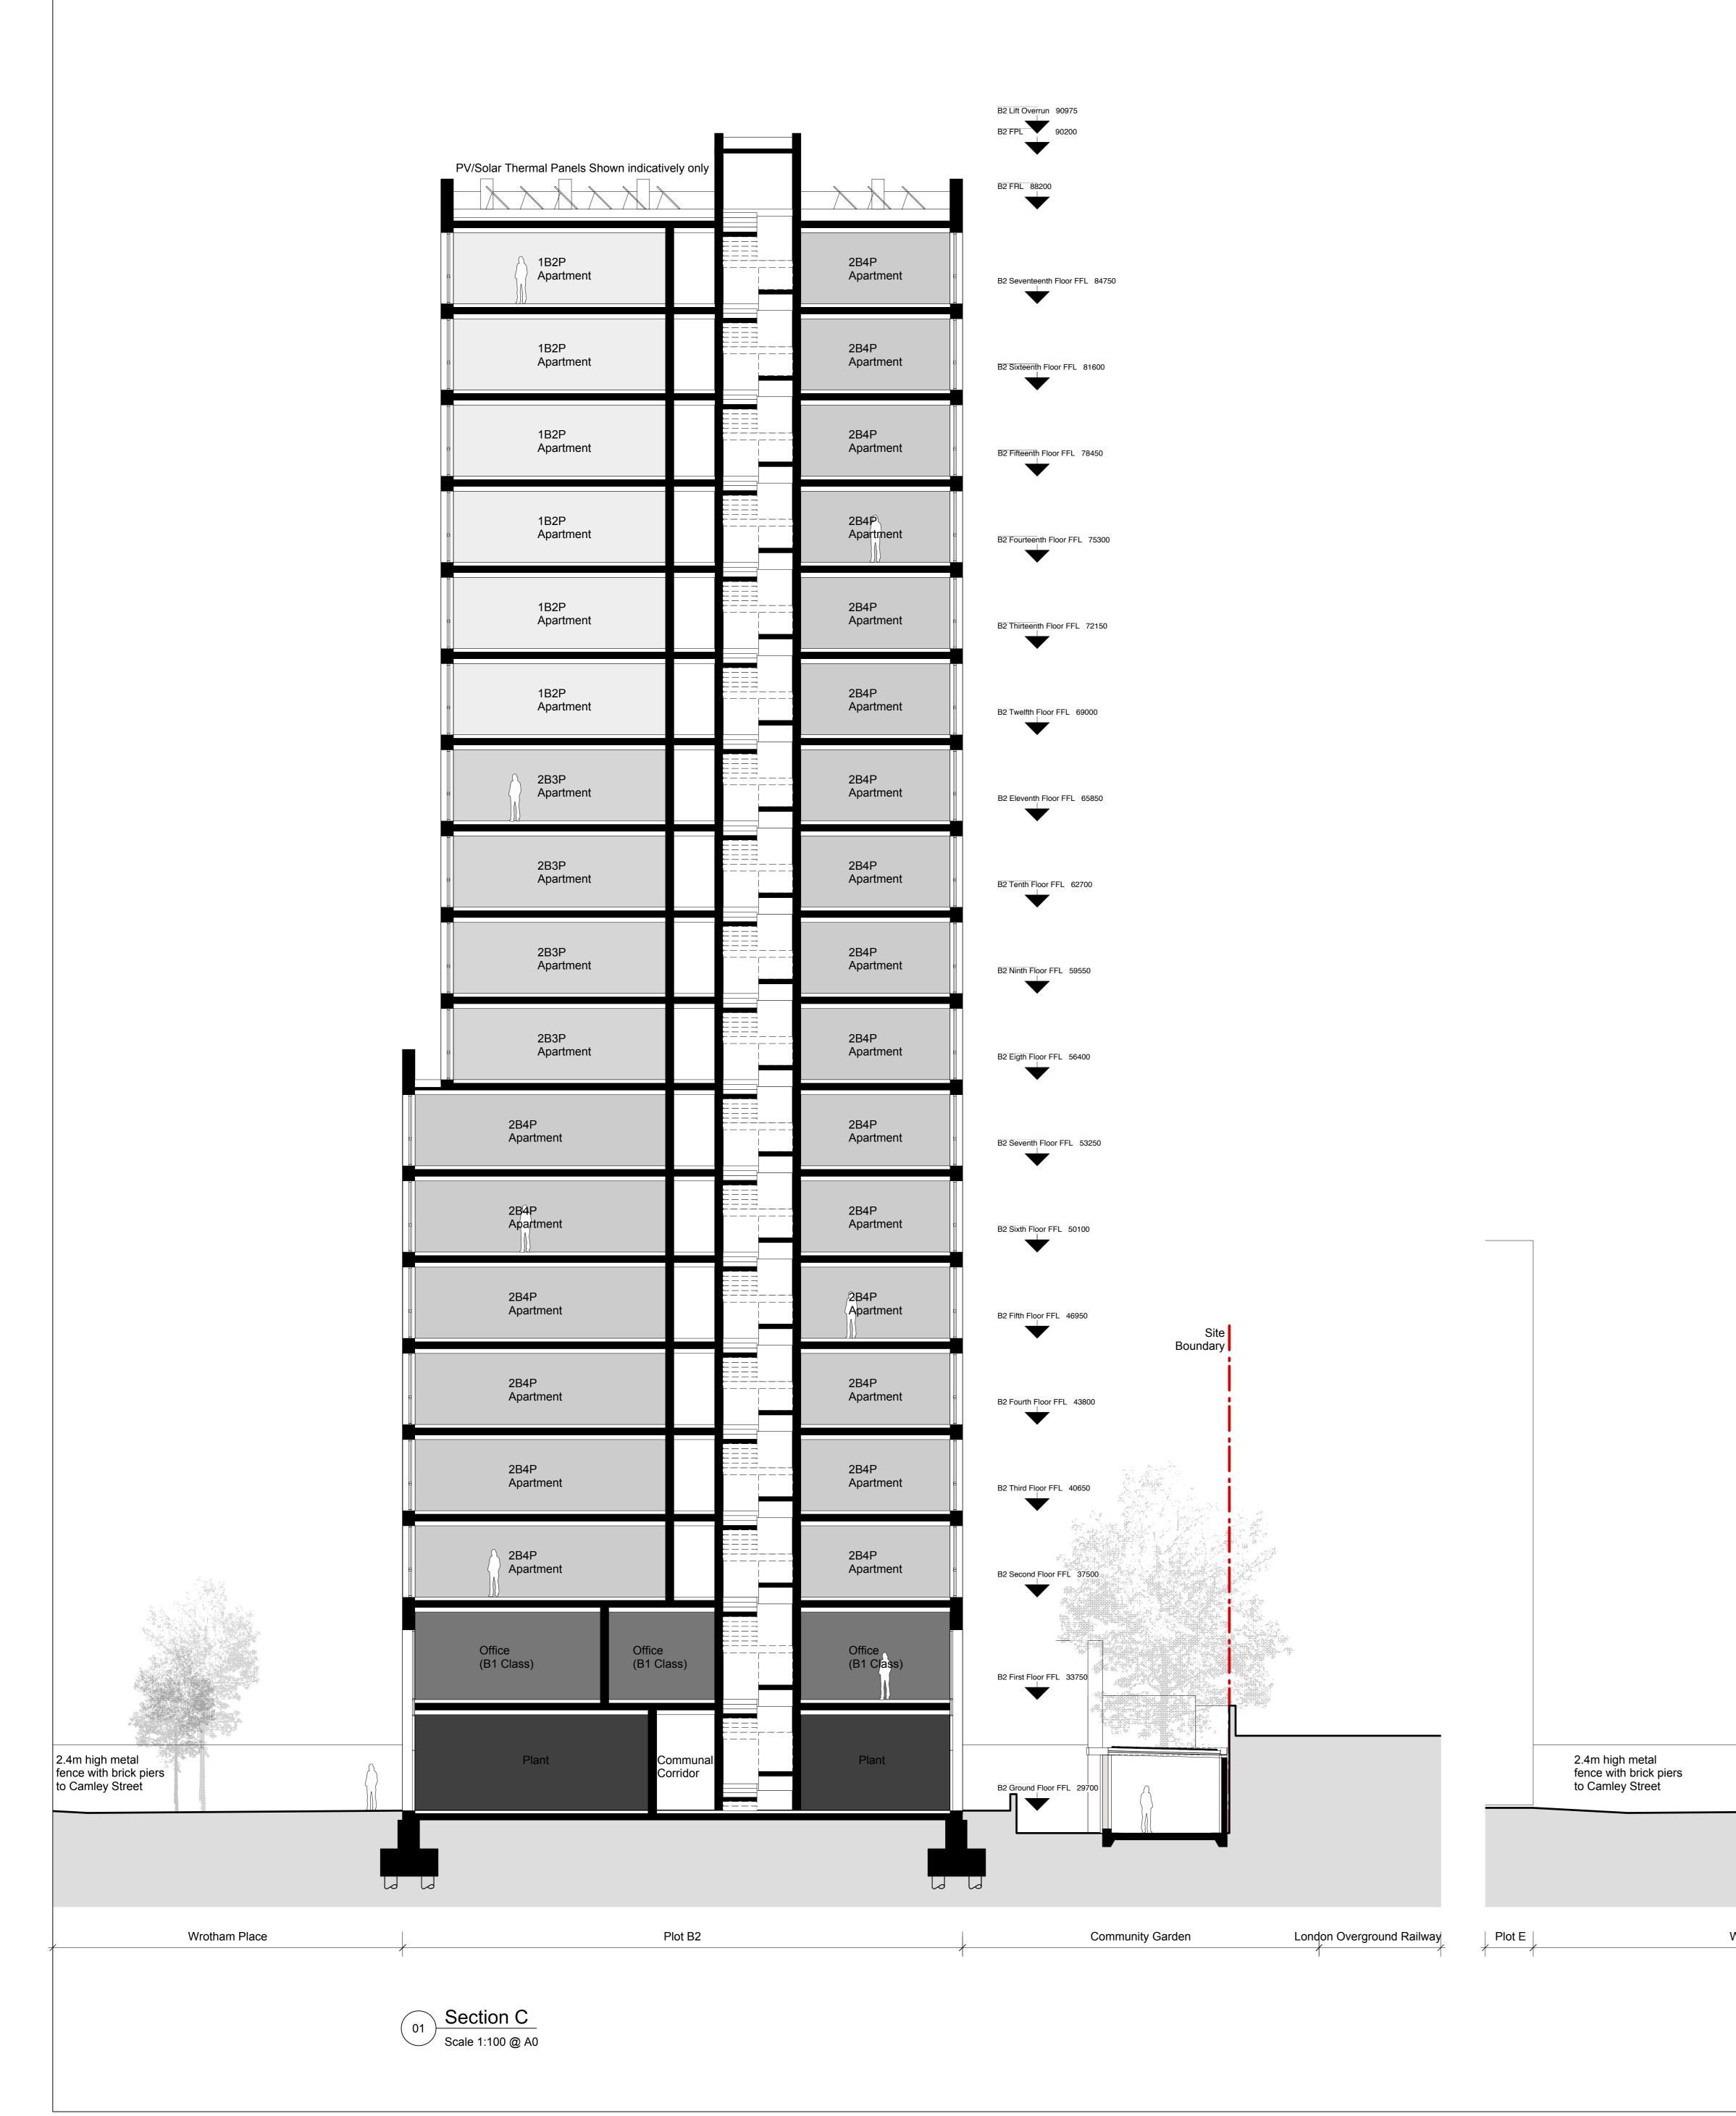

ust comply with relevant British Standards and Building Regulations requirements. Drawing errors and omissions to be reported to the architect.

Revisions

## Hawkins\Brown

159 St John Streetmail@Londonhawkinsbrown.comEC1V 4QJwww.020 7336 8030thawkinsbrown.com

Project Agar Grove Estate Regeneration

Drawing Plot B Proposed Long Section A

| Scale @A0 (@A3)        | Date         |  |  |
|------------------------|--------------|--|--|
| 1:100                  | January 2014 |  |  |
| Drawn by               | Checked by   |  |  |
| JW                     | EC           |  |  |
| Job Number             | Status       |  |  |
| HB1423                 | Planning     |  |  |
| Drawing No. & Revision |              |  |  |
| 1423_DWG_PlotB_00_230  |              |  |  |

Agar Children's Centre







02 Scale 1:100 @ A0