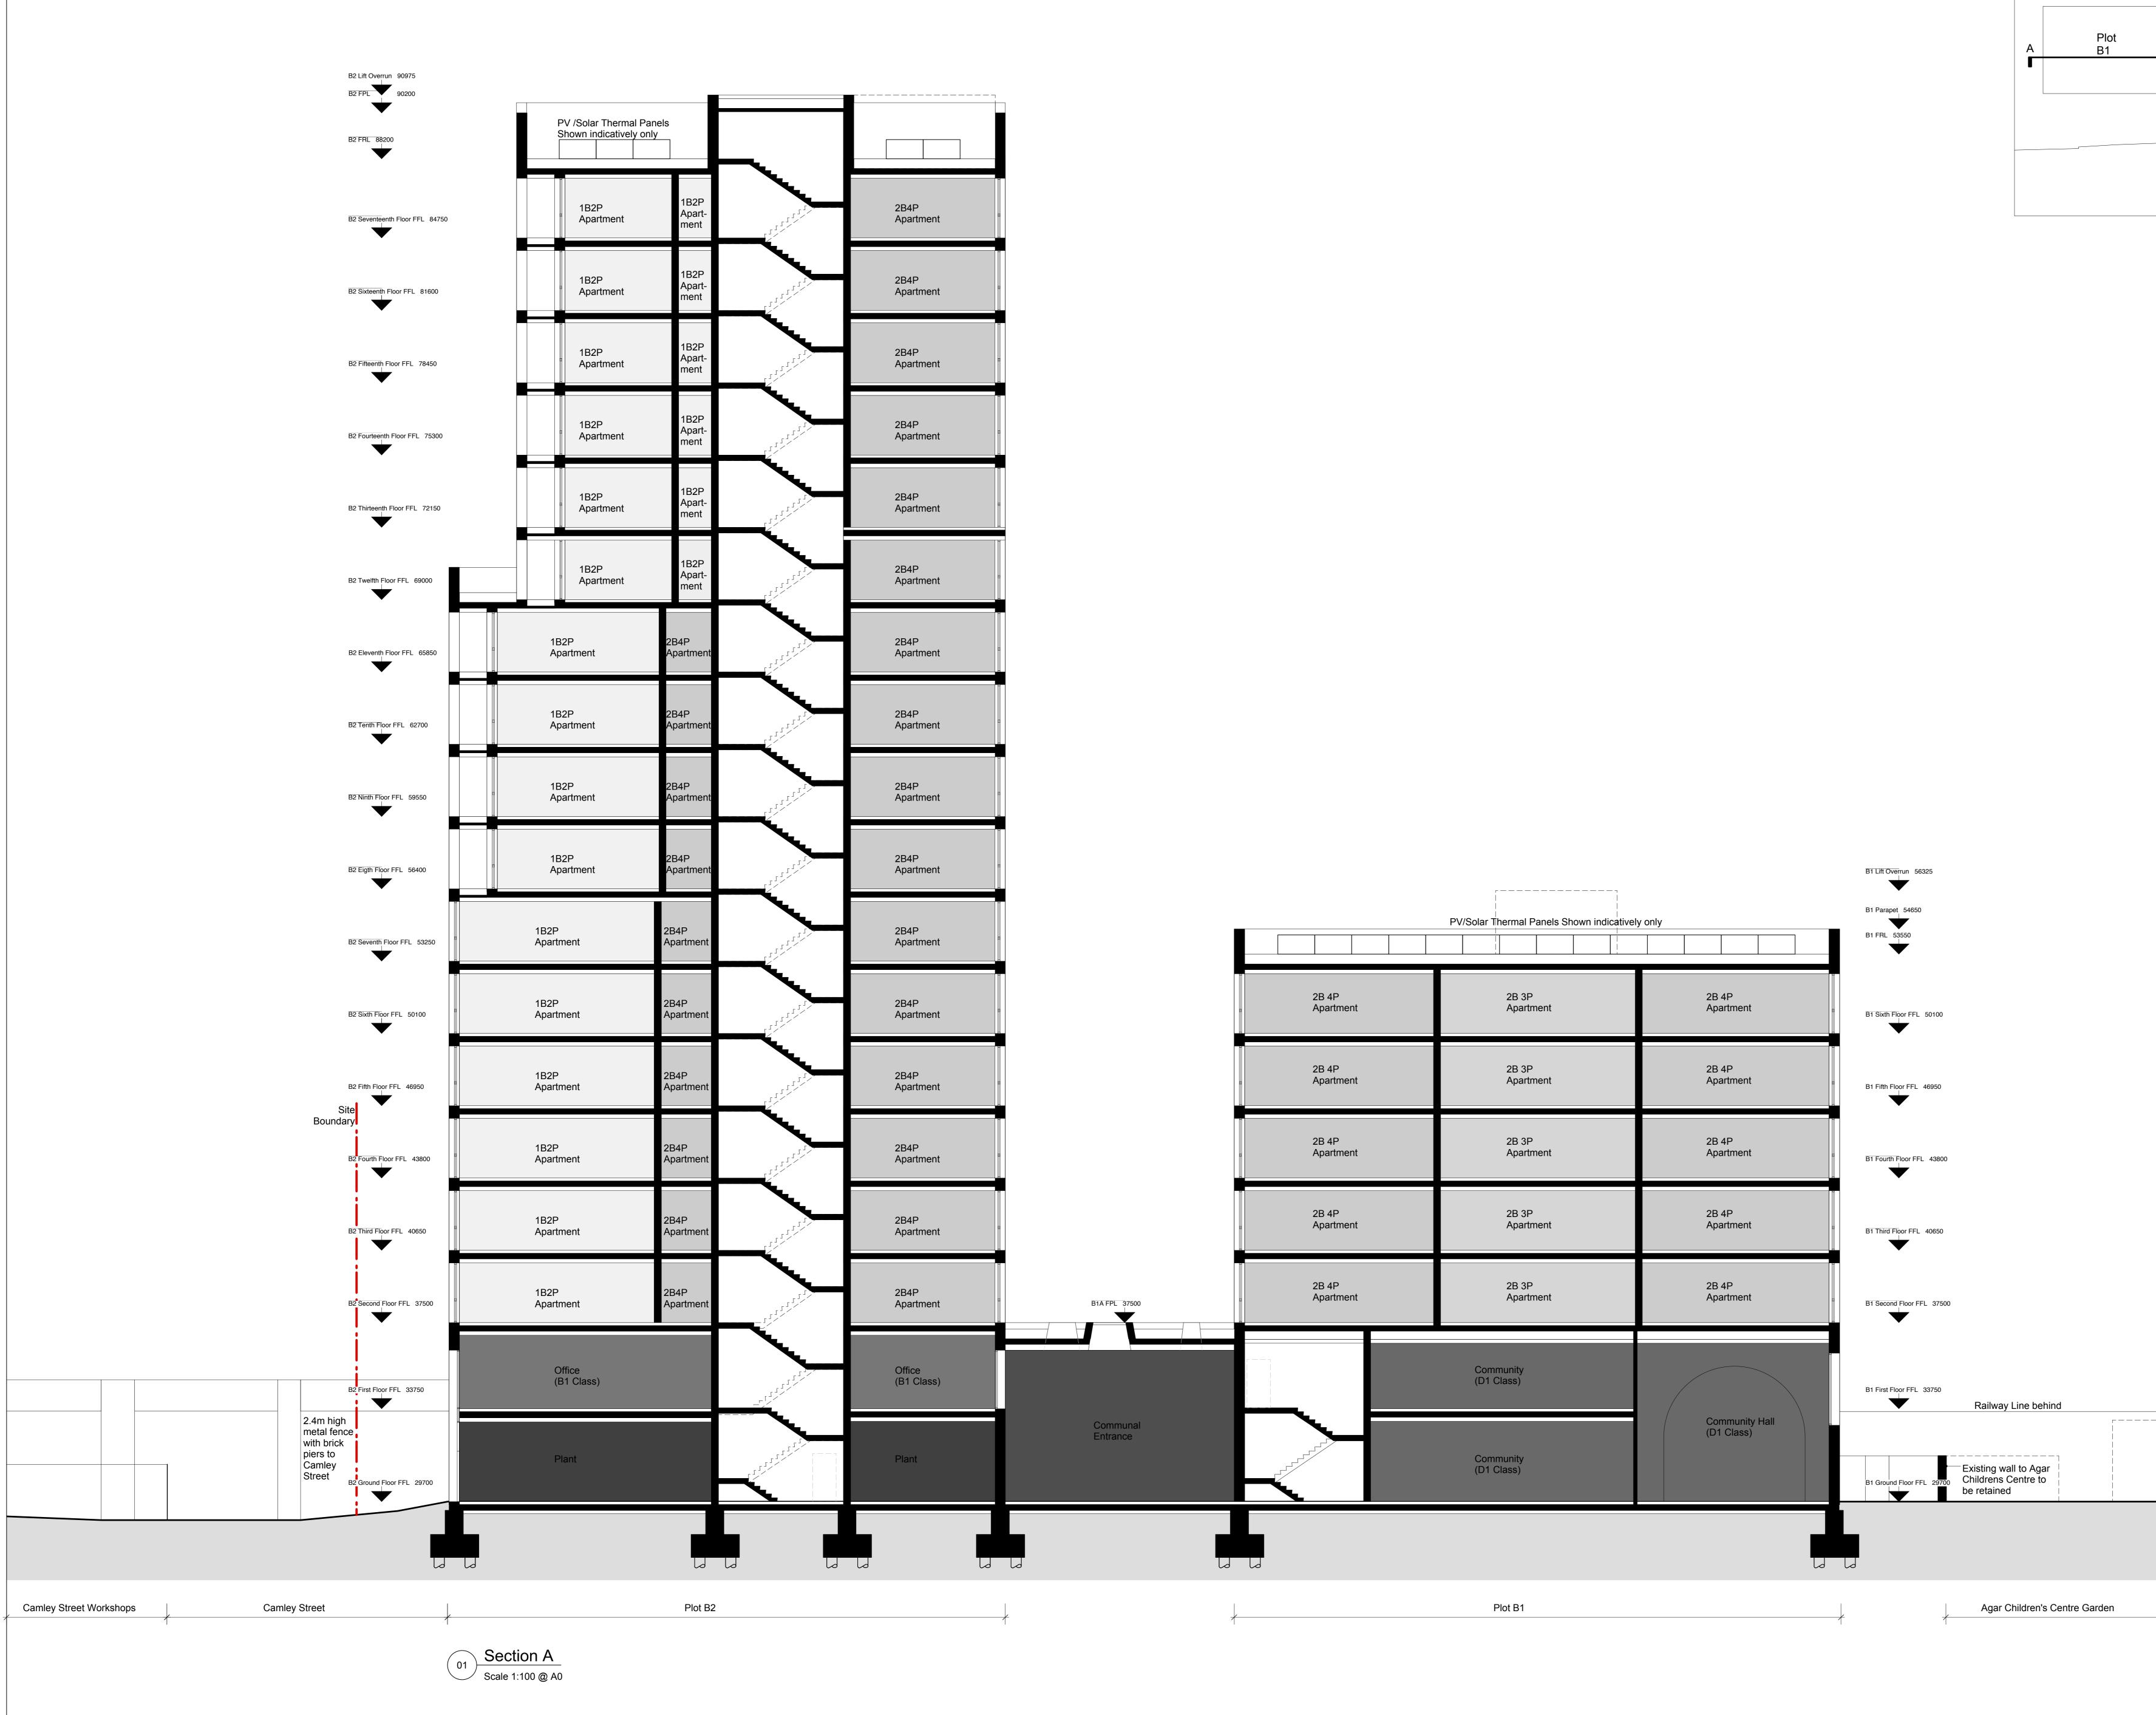

| A | Plot<br>B1 |
|---|------------|
|   |            |
|   |            |
|   |            |

Key Plan

Railway Line

Copyright Hawkins Brown Architects LLP

No implied license exists. This drawing should not be used to calculate areas for the purposes of valuation. Do not scale this drawing. All dimensions to be checked on site by the contractor and such dimensions to be their responsibility. All work must comply with relevant British Standards and Building Regulations requirements. Drawing errors and omissions to be reported to the architect.

## Hawkins\Brown

159 St John Streetmail@Londonhawkinsbrown.comEC1V 4QJwww.020 7336 8030thawkinsbrown.com

Project Agar Grove Estate Regeneration

Drawing Plot B Proposed Long Section A

| Scale @A0 (@A3)        | Date         |  |  |
|------------------------|--------------|--|--|
| 1:100                  | January 2014 |  |  |
| Drawn by               | Checked by   |  |  |
| JW                     | EC           |  |  |
| Job Number             | Status       |  |  |
| HB1423                 | Planning     |  |  |
| Drawing No. & Revision |              |  |  |
| 1423_DWG_PlotB_00_230  |              |  |  |