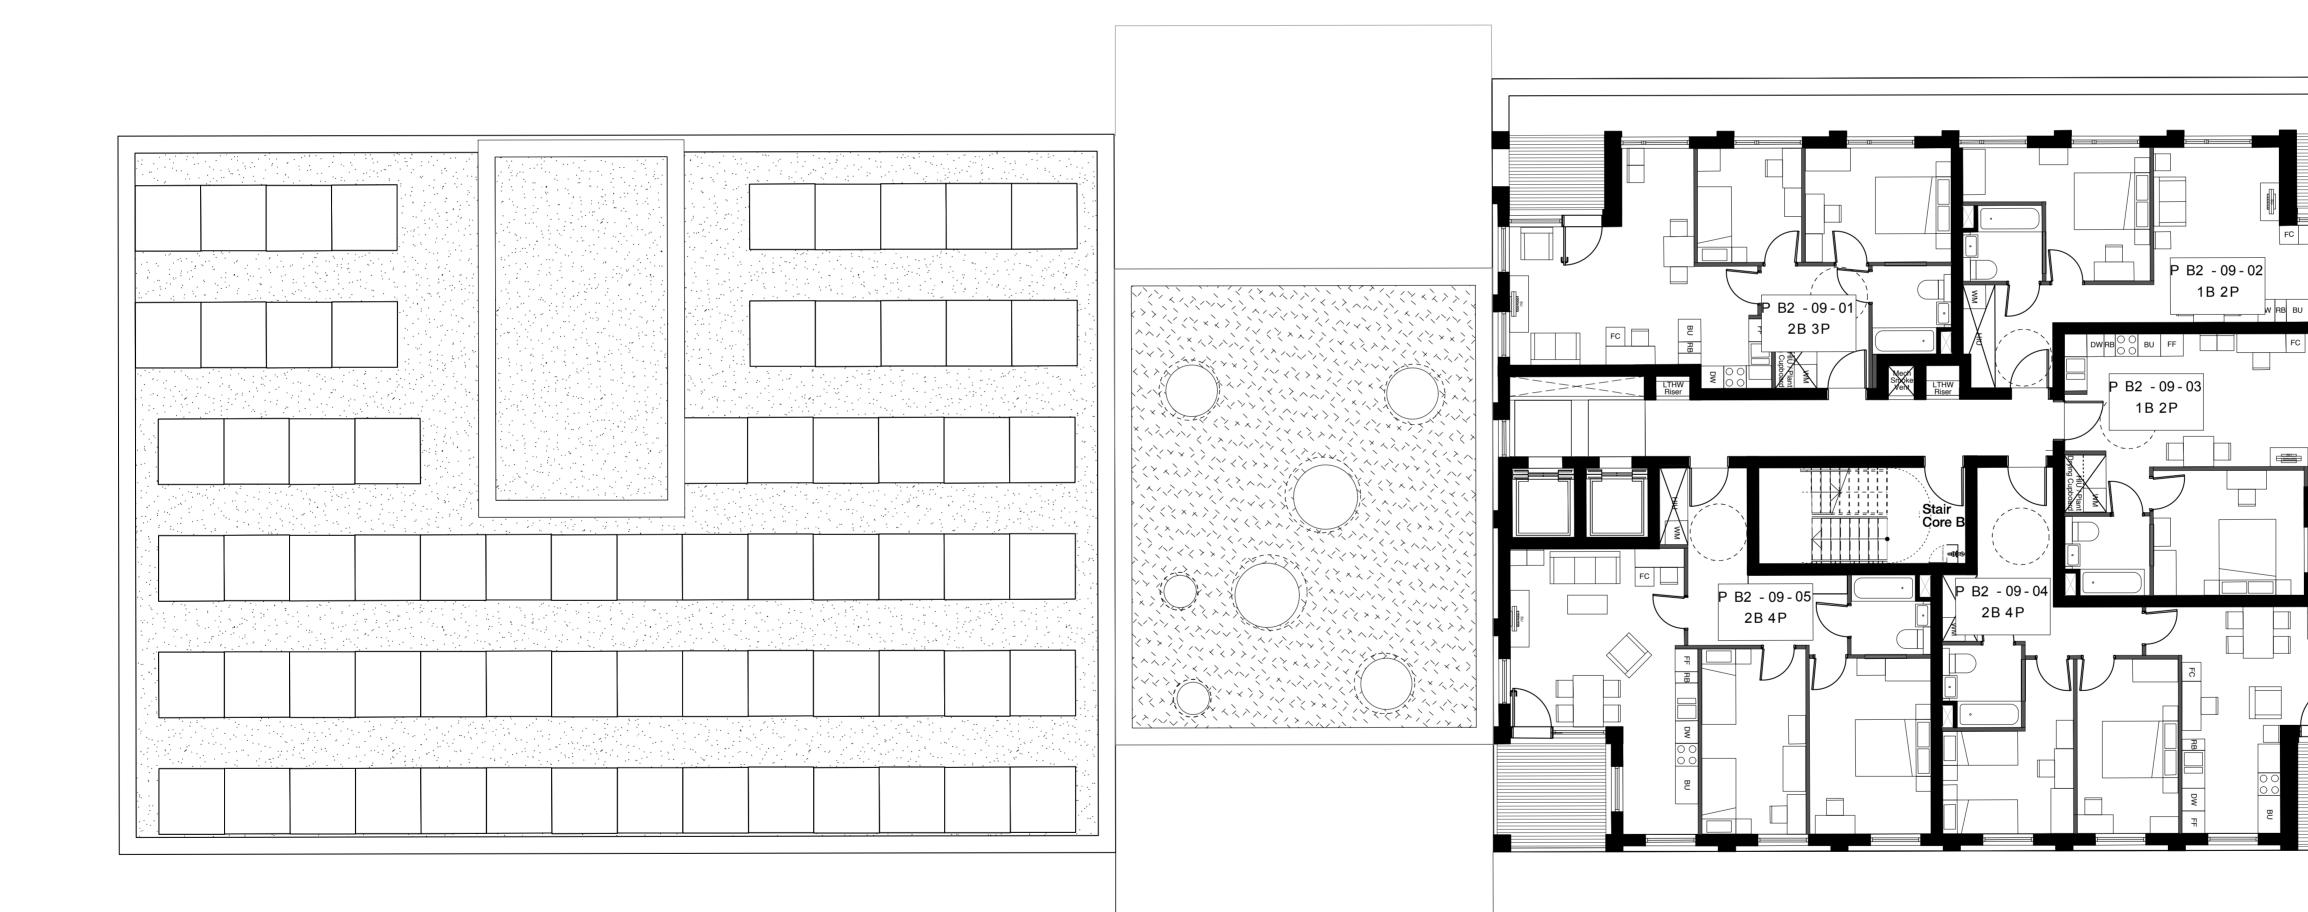

# Hawkins\Brown

159 St John Street mail@
London hawkinsbrown.com
EC1V 4QJ www.
020 7336 8030t hawkinsbrown.com

Agar Grove Estate Regeneration

Plot B Ninth Floor GA Plan

Scale @A1 (@A3) Date February 2014 1:100(1:200) Drawn by Checked by AC/JW SR Job Number Status HB1423 Planning

Drawing No. & Revision

1423\_DWG\_PlotB\_00\_209\_A

No implied license exists. This drawing should not be used to calculate areas for the purposes of valuation. Do not scale this drawing. All dimensions to be checked on site by the contractor and such dimensions to be their responsibility. All work must comply with relevant British Standards and Building Regulations requirements. Drawing errors and omissions to be reported to the architect.

NOTE:

Internal furniture is indicative only

KEY

Site Boundary

Green Roof

PV / Solar Thermal

24.02.14 A Windows omited, added and types changed