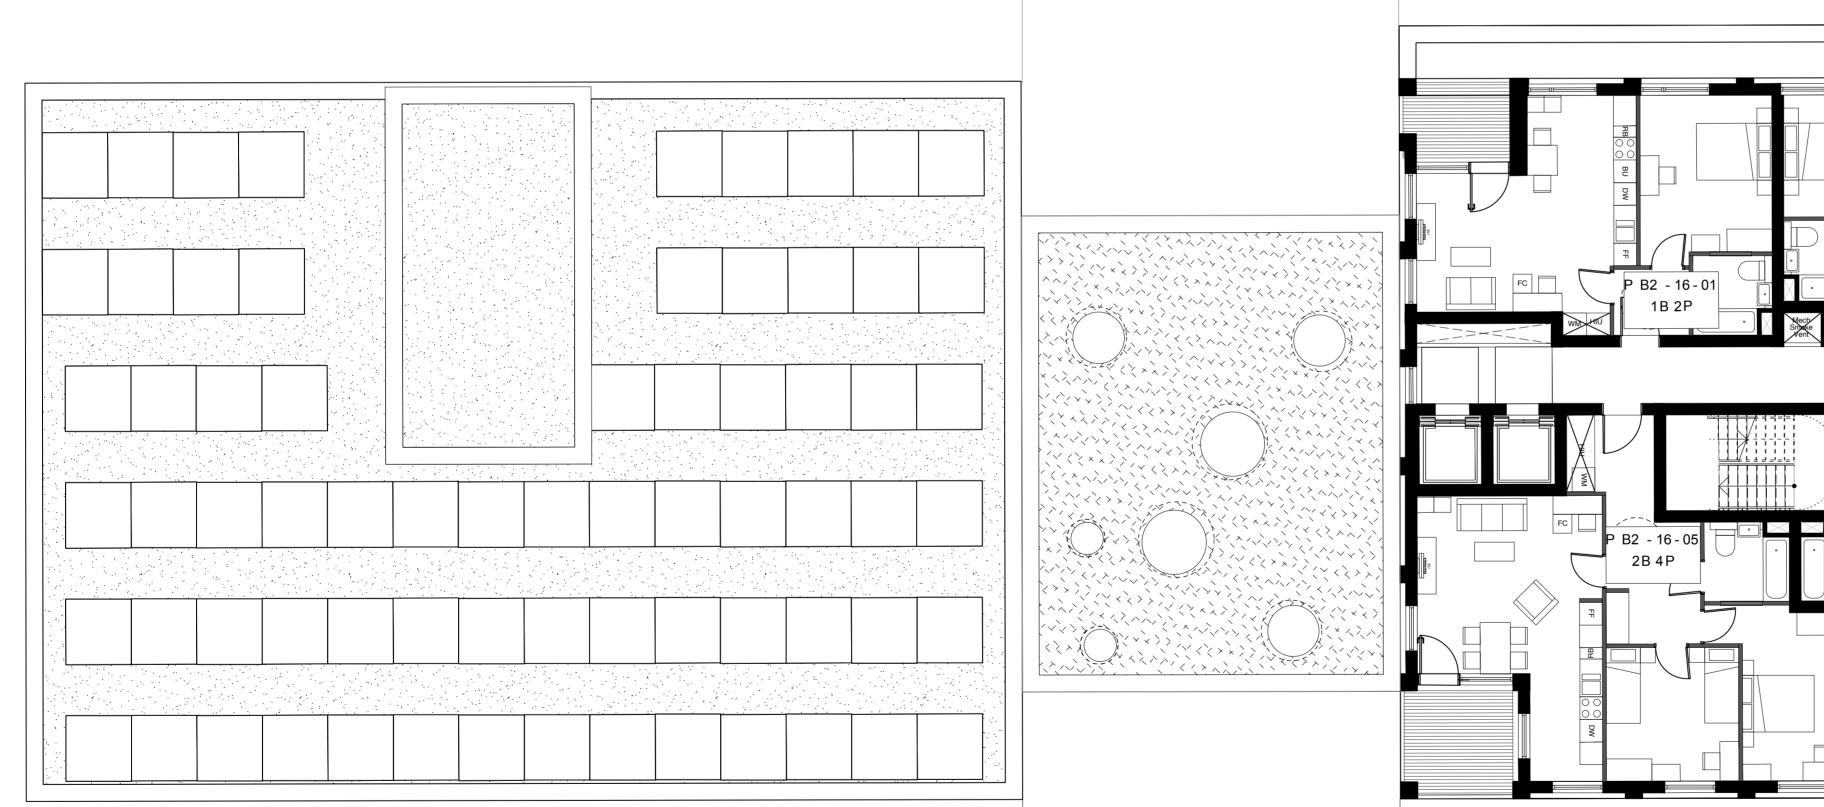

## Hawkins\Brown

159 St John Street mail@
London hawkinsbrown.com
EC1V 4QJ www.
020 7336 8030t hawkinsbrown.com

Agar Grove Estate Regeneration

Plot B Sixth Floor GA Plan

| Scale @A1 (@A3) | Date          |
|-----------------|---------------|
| 1:100(1:200)    | February 2014 |
| Drawn by        | Checked by    |
| AC/JW           | SR            |
| Job Number      | Status        |
| HB1423          | Planning      |
|                 |               |

Drawing No. & Revision

1423\_DWG\_PlotB\_00\_206\_A

No implied license exists. This drawing should not be used to calculate areas for the purposes of valuation. Do not scale this drawing. All dimensions to be checked on site by the contractor and such dimensions to be their responsibility. All work must comply with relevant British Standards and Building Regulations requirements. Drawing errors and omissions to be reported to the architect.

NOTE:

Internal furniture is indicative only

KEY

Site Boundary

Green Roof

PV / Solar Thermal

24.02.14 A Windows omited, added and types changed