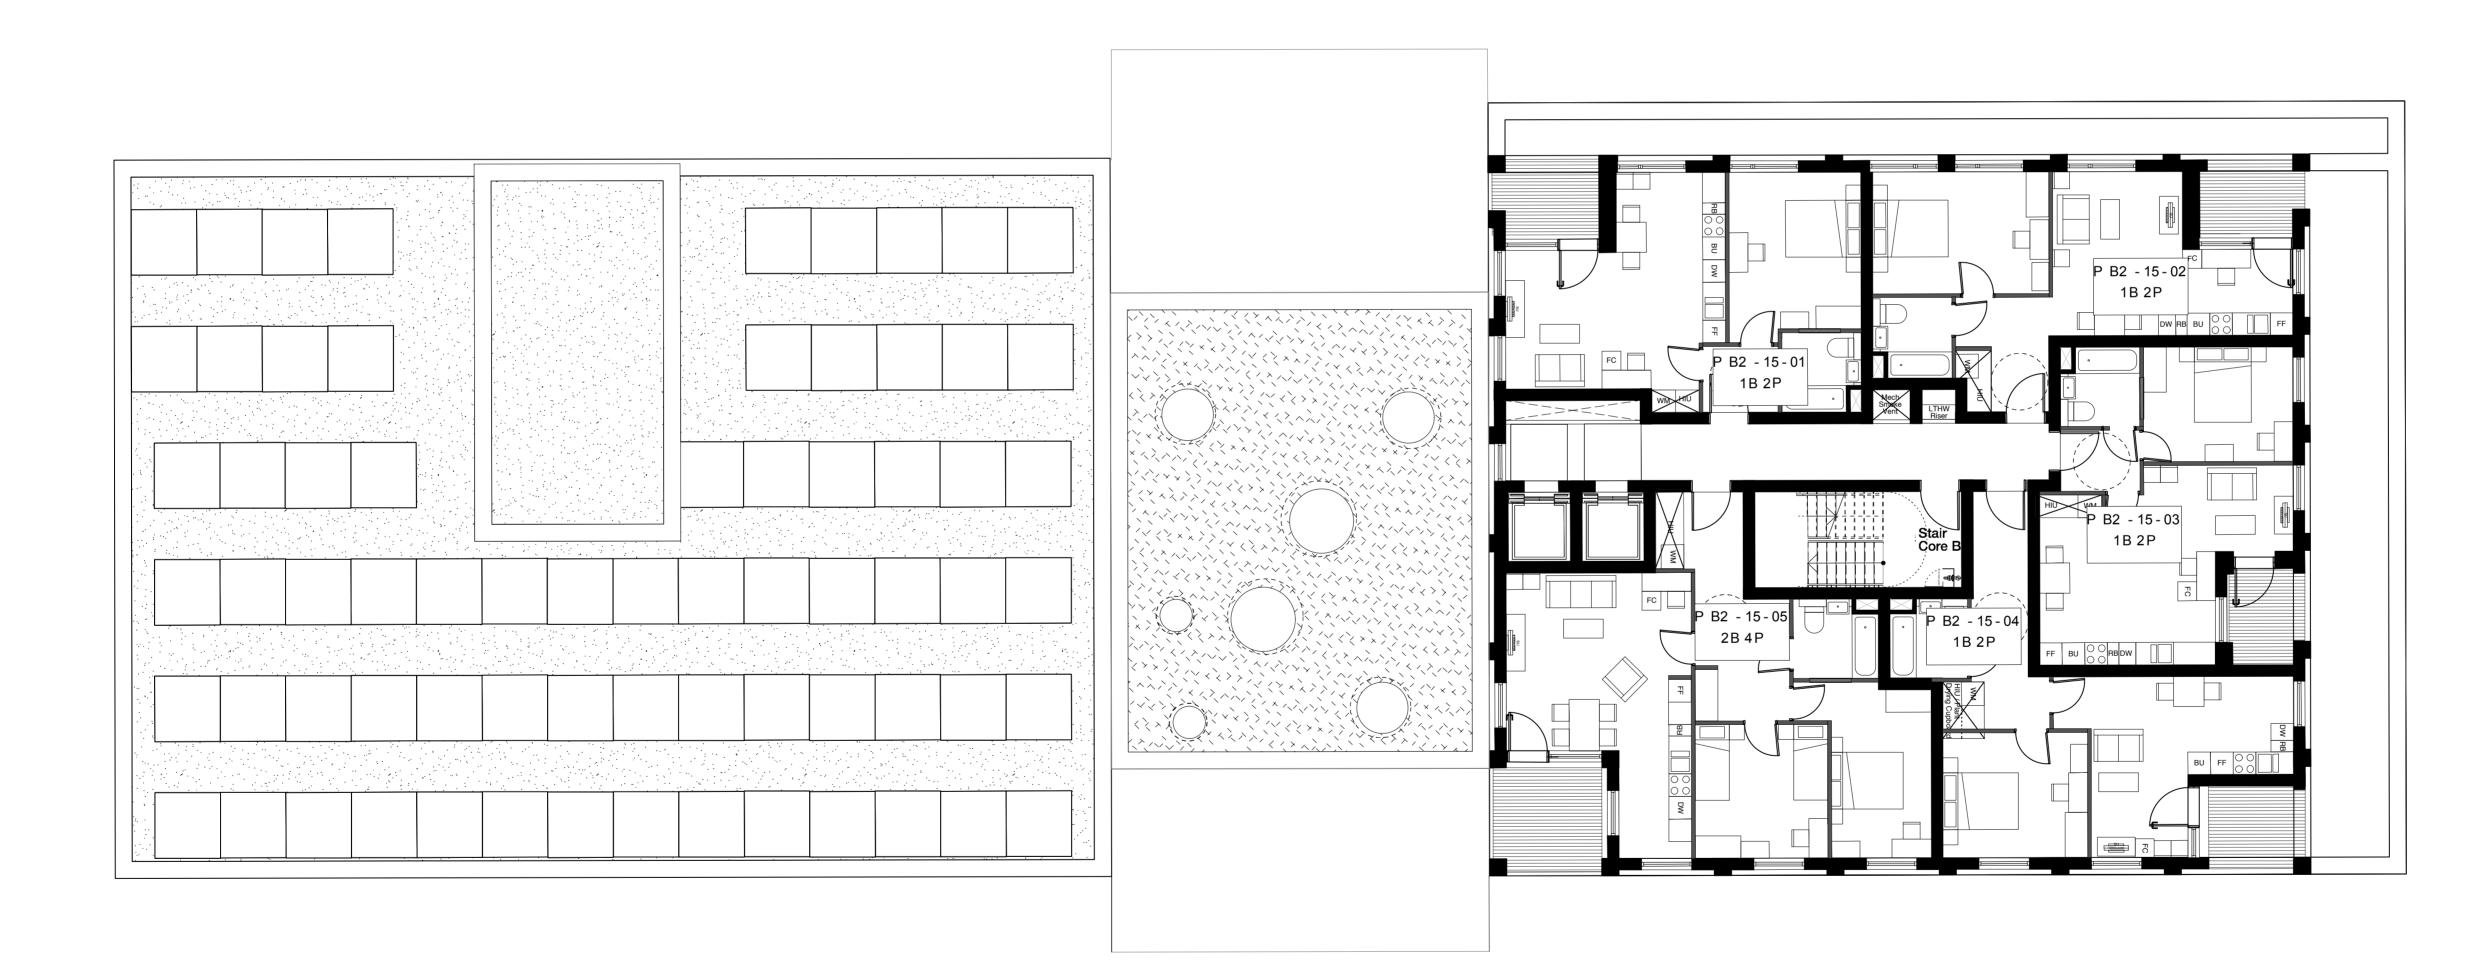

## Hawkins\Brown

159 St John Street London EC1V 4QJ 020 7336 8030t

mail@ hawkinsbrown.com hawkinsbrown.com

Agar Grove Estate Regeneration

Plot B Fifth Floor GA Plan

Scale @A1 (@A3) Date May 2014 1:100(1:200) Drawn by Checked by AC/JW SR Job Number Status HB1423 Planning

Drawing No. & Revision

1423\_DWG\_PlotB\_00\_205\_B

No implied license exists. This drawing should not be used to calculate areas for the purposes of valuation. Do not scale this drawing. All dimensions to be checked on site by the contractor and such dimensions to be their responsibility. All work must comply with relevant British Standards and Building Regulations requirements. Drawing errors and omissions to be reported to the architect.

### NOTE:

Internal furniture is indicative only

### KEY

Site Boundary

24.02.14 A Windows omited, added and types changed