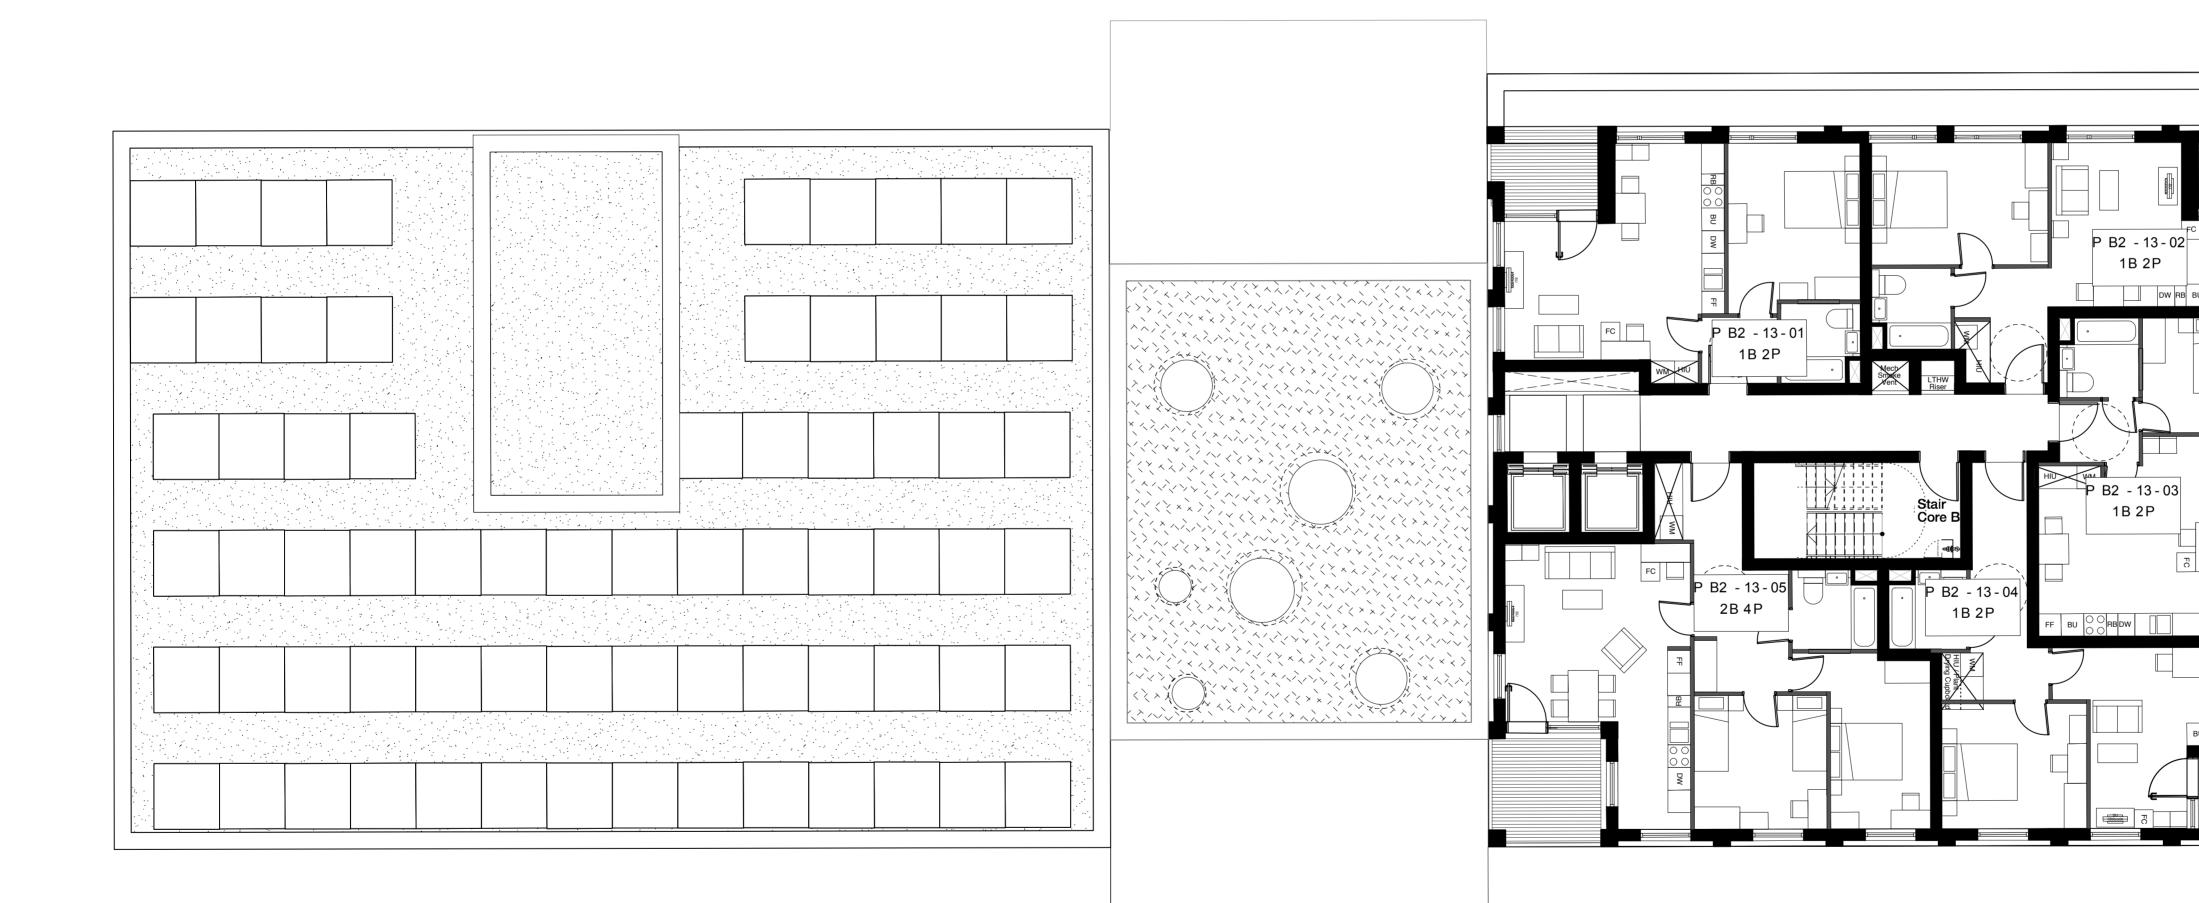

## Hawkins\Brown

159 St John Street mail@
London hawkinsbrown.com
EC1V 4QJ www.
020 7336 8030t hawkinsbrown.com

Agar Grove Estate Regeneration

Plot B Thirteenth Floor GA Plan

|  | Scale @A1 (@A3) | Date          |
|--|-----------------|---------------|
|  | 1:100(1:200)    | February 2014 |
|  | Drawn by        | Checked by    |
|  | AC/JW           | SR            |
|  | Job Number      | Status        |
|  | HB1423          | Planning      |
|  |                 |               |

Drawing No. & Revision

1423\_DWG\_PlotB\_00\_213\_A

No implied license exists. This drawing should not be used to calculate areas for the purposes of valuation. Do not scale this drawing. All dimensions to be checked on site by the contractor and such dimensions to be their responsibility. All work must comply with relevant British Standards and Building Regulations requirements. Drawing errors and omissions to be reported to the architect.

NOTE:

Internal furniture is indicative only

KEY

Site Boundary

Green Roof

PV / Solar Thermal

24.02.14 A Windows omited, added and types changed