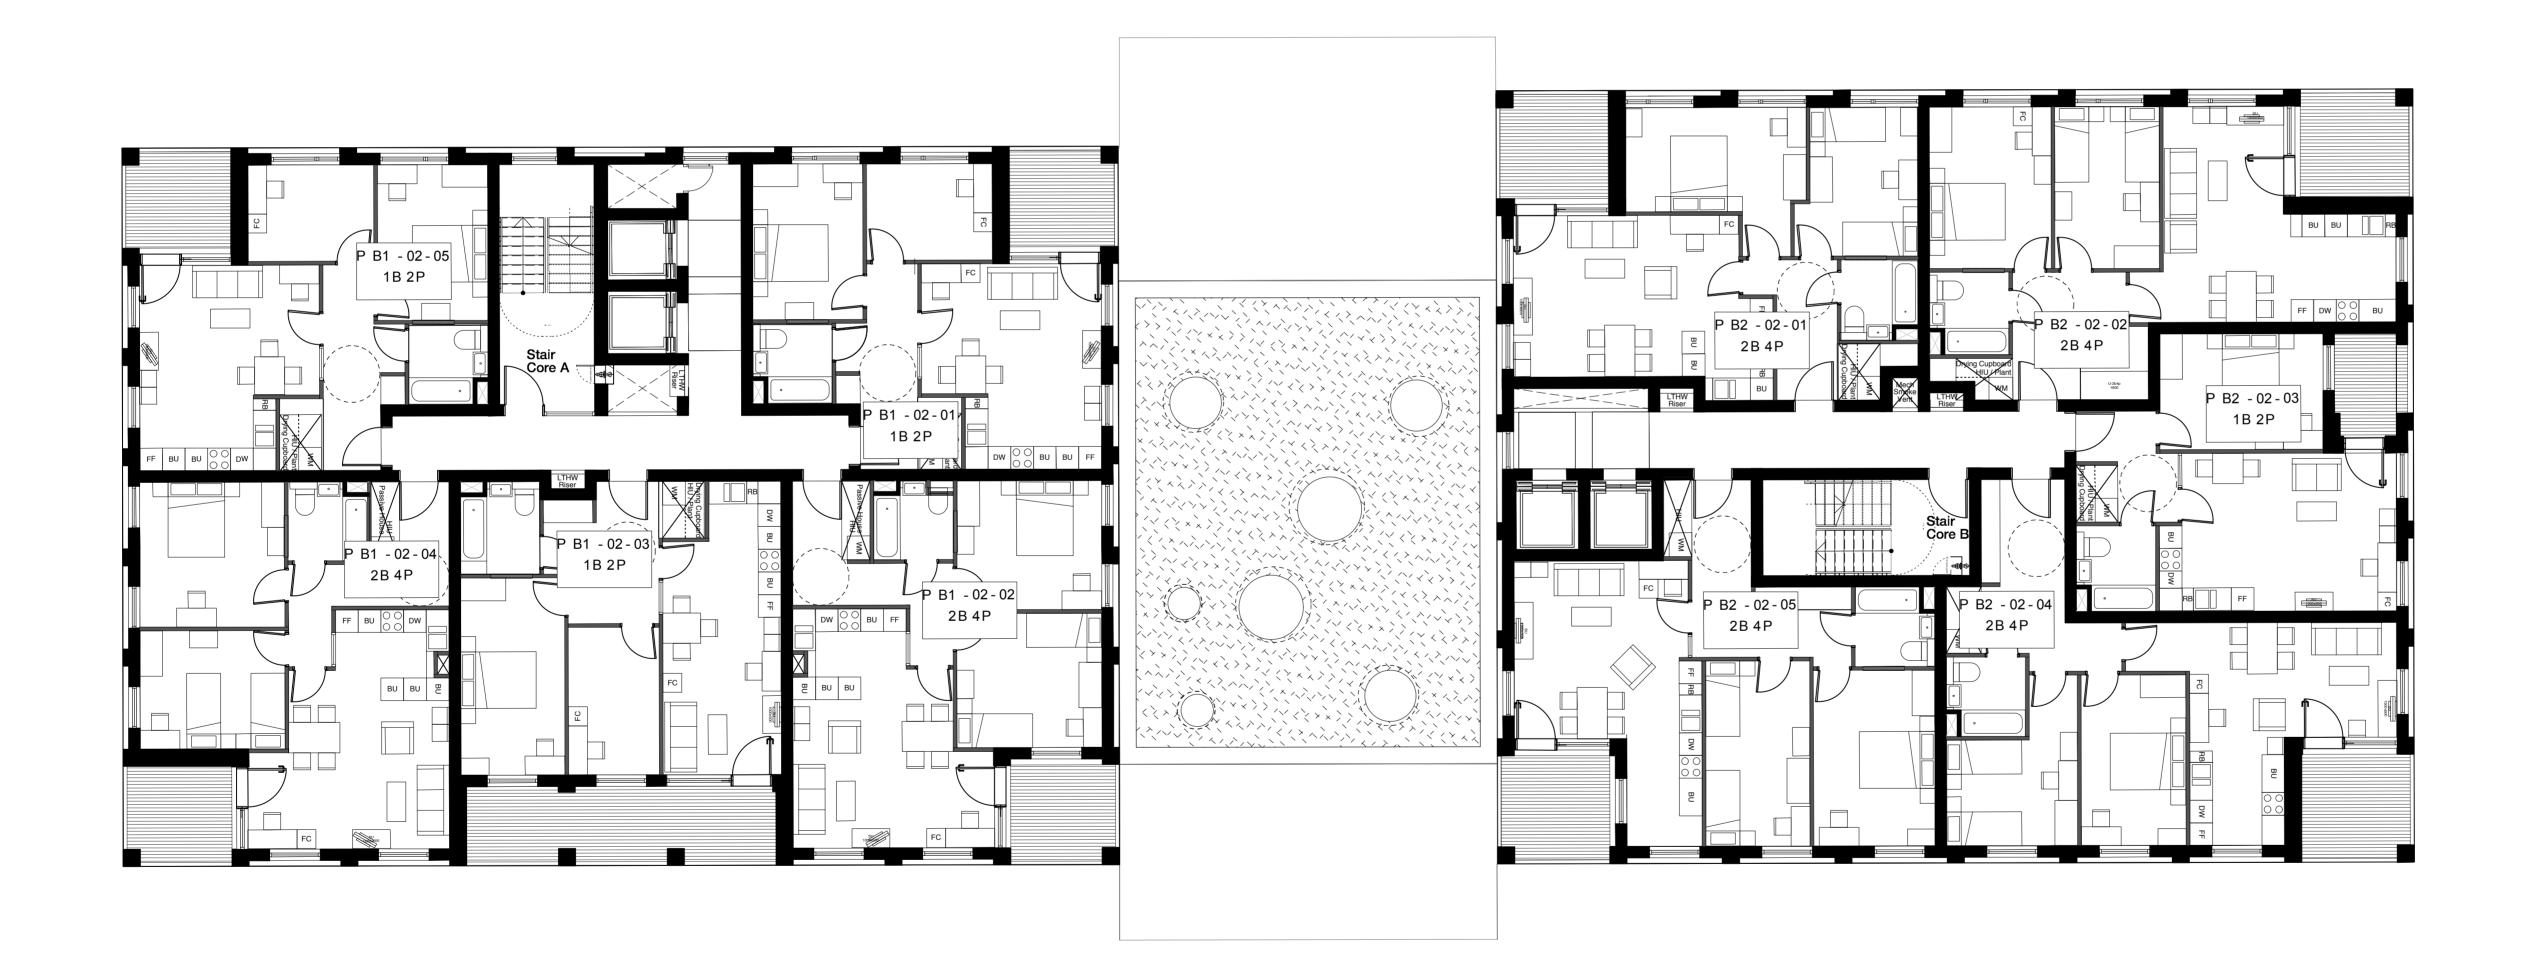

# Hawkins\Brown

159 St John Street mail@
London hawkinsbrown.com
EC1V 4QJ www.
020 7336 8030t hawkinsbrown.com

Agar Grove Estate Regeneration

Plot B Second Floor GA Plan

| Scale @A1 (@A3)        | Date       |
|------------------------|------------|
| 1:100(1:200)           | May 2014   |
| Drawn by               | Checked by |
| AC/JW                  | SR         |
| Job Number             | Status     |
| HB1423                 | Planning   |
| Drawing No. 9 Davision |            |

1423\_DWG\_PlotB\_00\_202\_B

No implied license exists. This drawing should not be used to calculate areas for the purposes of valuation. Do not scale this drawing. All dimensions to be checked on site by the contractor and such dimensions to be their responsibility. All work must comply with relevant British Standards and Building Regulations requirements. Drawing errors and omissions to be reported to the architect.