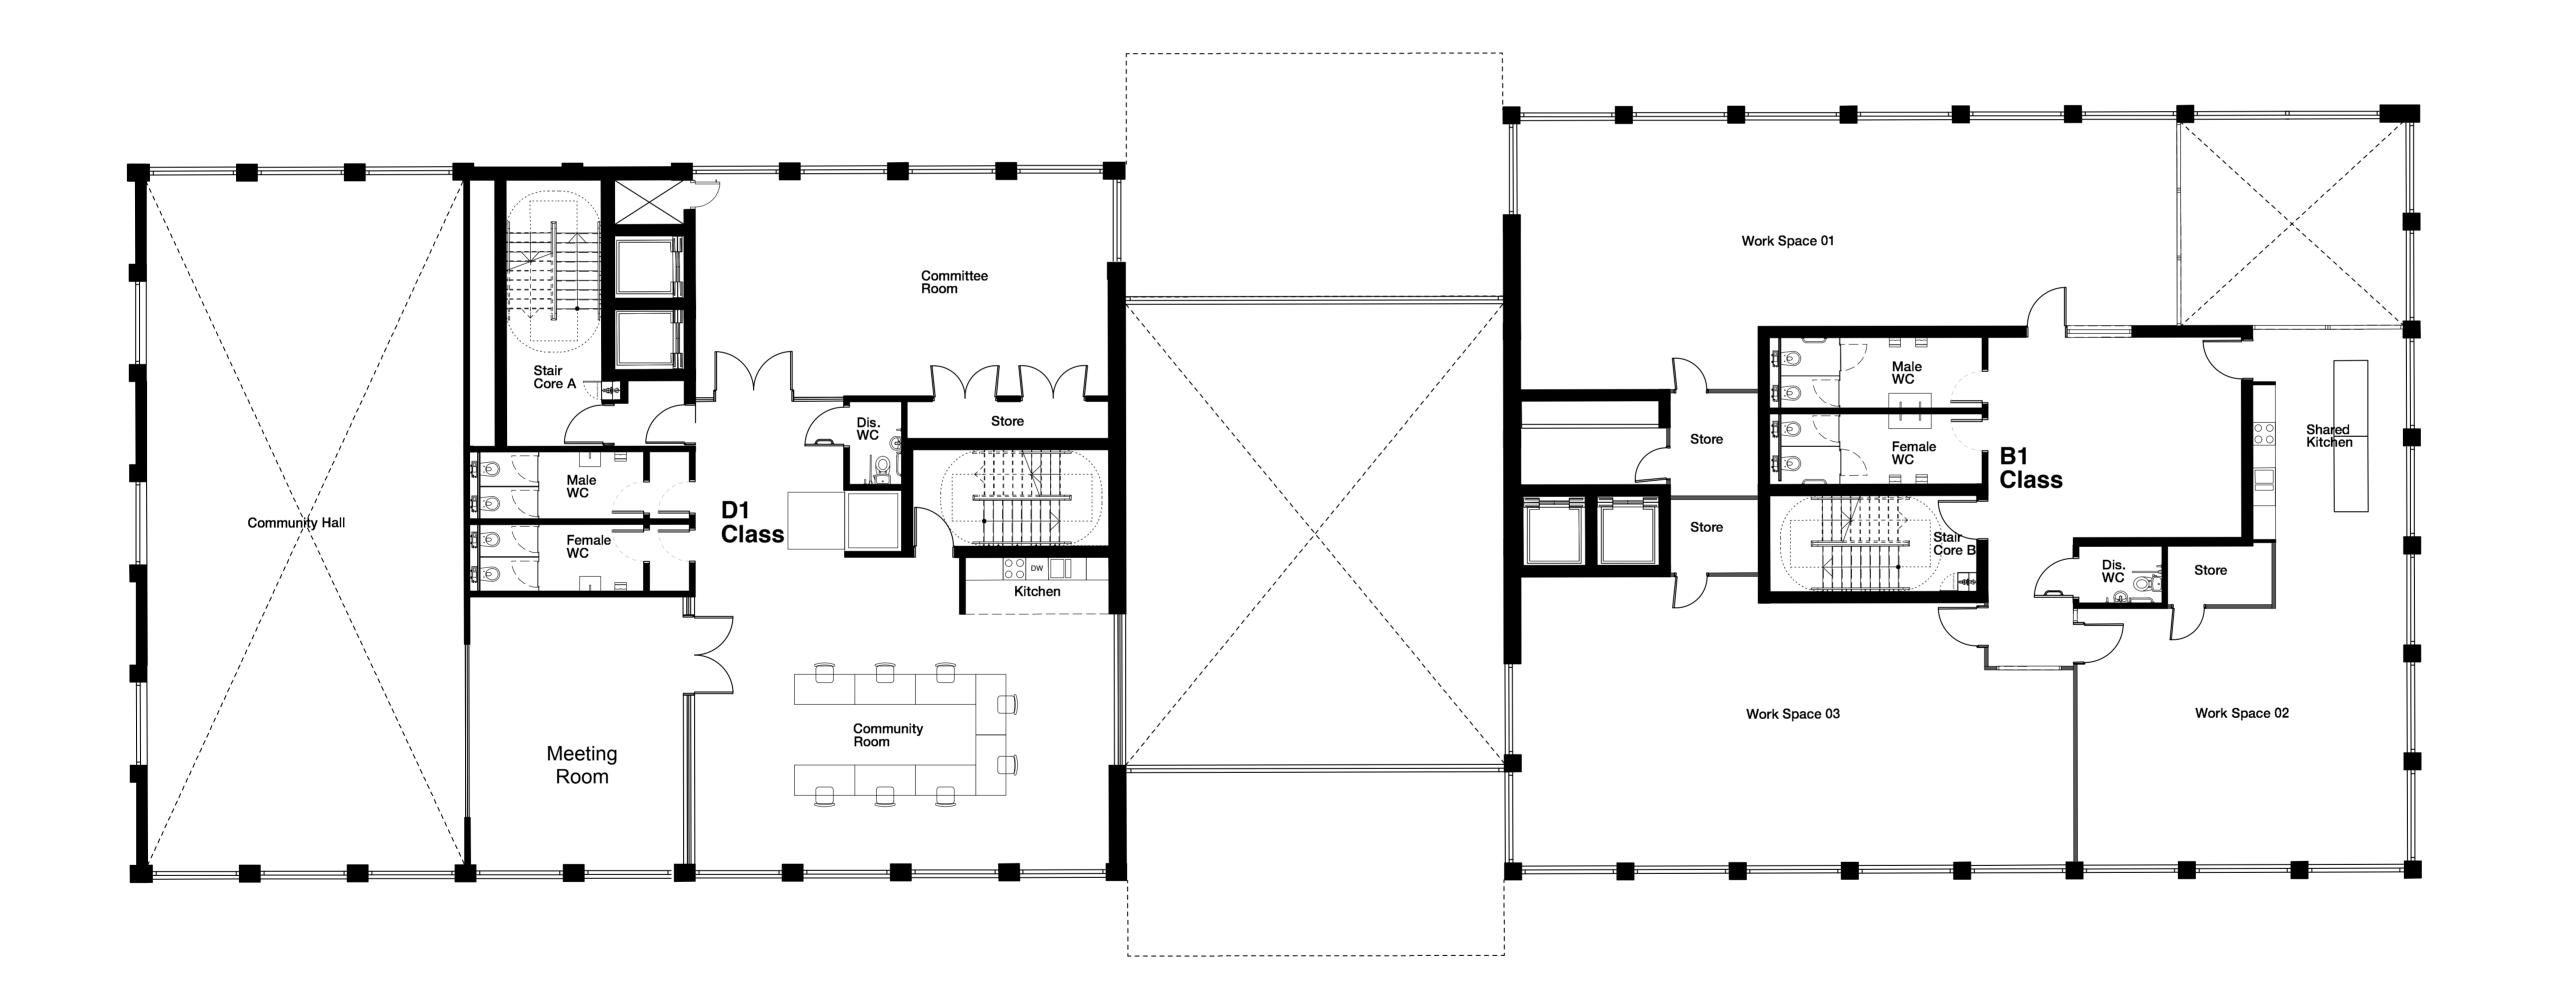

Drawing Plot B First Floor GA Plan

Scale @ A1 @ (A3) Date December 2013 1:100(1:200) Checked by Drawn by SR AC/JW Job Number Status HB1423 Planning

Drawing No. & Revision

1423\_DWG\_PlotB\_00\_201

No implied license exists. This drawing should not be used to calculate areas for the purposes of valuation. Do not scale this drawing. All dimensions to be checked on site by the contractor and such dimensions to be their responsibility. All work must comply with relevant British Standards and Building Regulations requirements. Drawing errors and omissions to be reported to the architect.