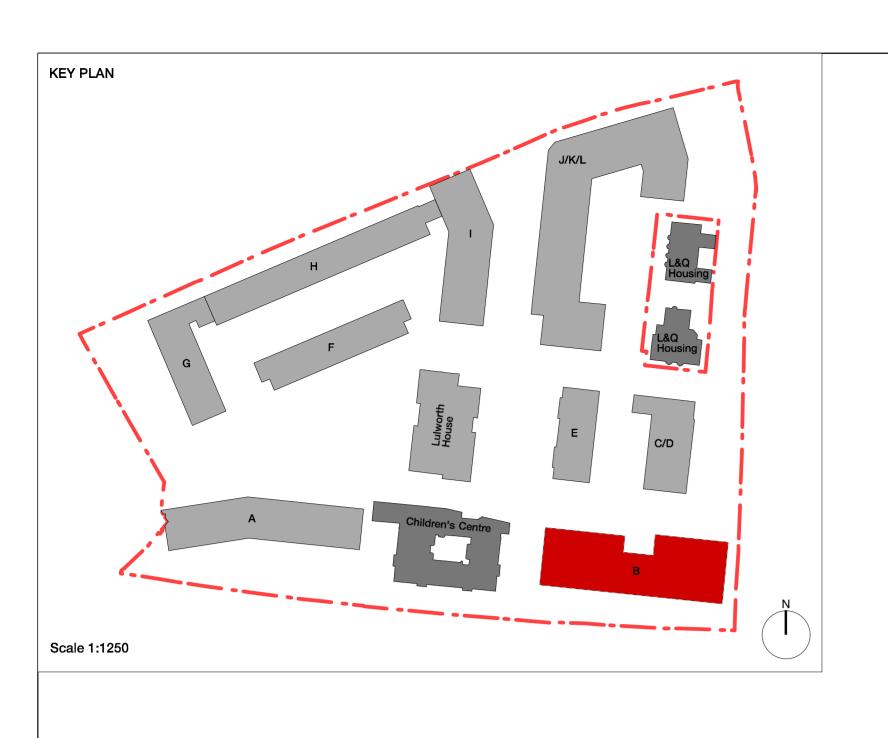

ation. Do not scale this drawing. All dimensions to be checked on site by the contractor and such dimensions to be their responsibility. All work must comply with relevant British Standards and Building Regulations requirements. Drawing errors and omissions to be reported to the architect.

NOTE:

Internal furniture is indicative only

KEY

Site Boundary



Green Roof



PV / Solar Thermal

1B 2P

24.02.14 A Windows omited, added and

types changed

# Hawkins\Brown

159 St John Street mail@
London hawkinsbrown.com
EC1V 4QJ www.
020 7336 8030t hawkinsbrown.com

Agar Grove Estate Regeneration

Plot B Seventeenth Floor GA Plan

Scale @A1 (@A3) Date February 2014 1:100 (1:200) Drawn by Checked by AC/JW SR Job Number Status HB1423 Planning

Drawing No. & Revision

1423\_DWG\_PlotB\_00\_217\_A





No implied license exists. This drawing should not be used to calculate areas for the purposes of valuation. Do not scale this drawing. All dimensions to be checked on site by the contractor and such dimensions to be their responsibility. All work must comply with relevant British Standards and Building Regulations requirements. Drawing errors and omissions to be reported to the architect.

Internal furniture is indicative only

Site Boundary



Green Roof



**Brown Roof** 



PV / Solar Thermal

Hawkins\Brown

60 Bastwick Street mail@
London EC1V 3TN hawkinsbrown.com
020 7336 8030t www.
020 7336 8851f hawkinsbrown.com

Project Agar Grove Estate Regeneration

Drawing Plot B Roof GA Plan

Scale @ A1 @ (A3) Date 1:100(1:200) December 2013 Drawn by Checked by AC/JW SR Job Number Status P