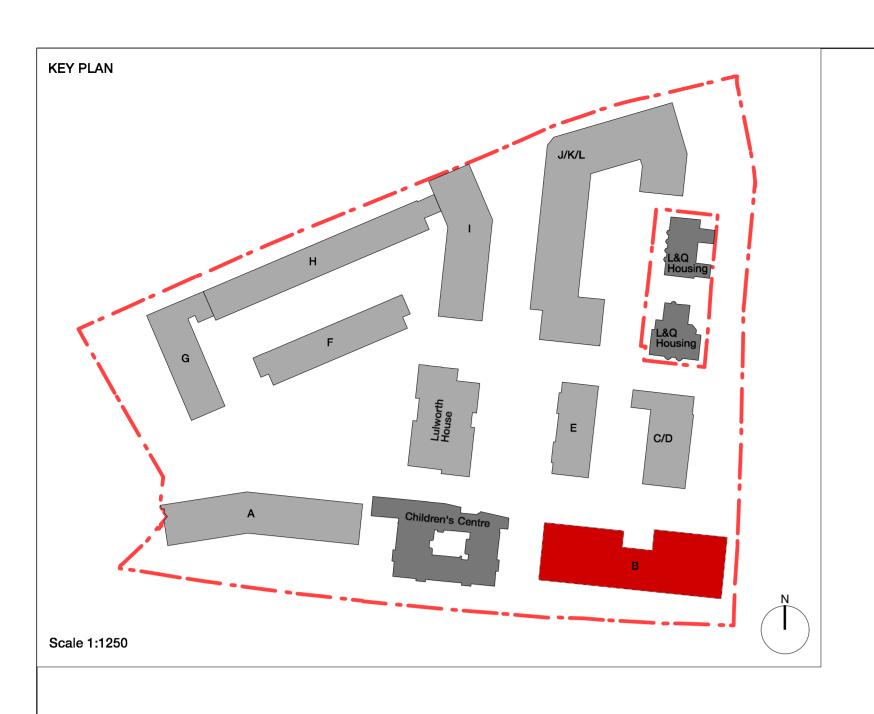

s of valuation. Do not scale this drawing. All dimensions to be checked on site by the contractor and such dimensions to be their responsibility. All work must comply with relevant British Standards and Building Regulations requirements. Drawing errors and omissions to be reported to the architect.

NOTE:

Internal furniture is indicative only

KEY

Site Boundary



Green Roof



PV / Solar Thermal

24.02.14 A Windows omited, added and types changed

## Hawkins\Brown

159 St John Street mail@
London hawkinsbrown.com
EC1V 4QJ www.
020 7336 8030t hawkinsbrown.com

Agar Grove Estate Regeneration

Plot B Fourteenth Floor GA Plan

Scale @A1 (@A3) Date February 2014 1:100(1:200) Drawn by Checked by AC/JW SR Job Number Status HB1423 Planning

Drawing No. & Revision

1423\_DWG\_PlotB\_00\_214\_A





No implied license exists. This drawing should not be used to calculate areas for the purposes of valuation. Do not scale this drawing. All dimensions to be checked on site by the contractor and such dimensions to be their responsibility. All work must comply with relevant British Standards and Building Regulations requirements. Drawing errors and omissions to be reported to the architect.

NOTE:

Internal furniture is indicative only

KEY

Site Boundary



Green Roof



PV / Solar Thermal

24.02.14 A Windows omited, added and types changed

## Hawkins\Brown

159 St John Street mail@
London hawkinsbrown.com
EC1V 4QJ www.
020 7336 8030t hawkinsbrown.com

Agar Grove Estate Regeneration

Plot B Fifteenth Floor GA Plan

Scale @A1 (@A3) Date February 2014 1:100(1:200) Drawn by Checked by AC