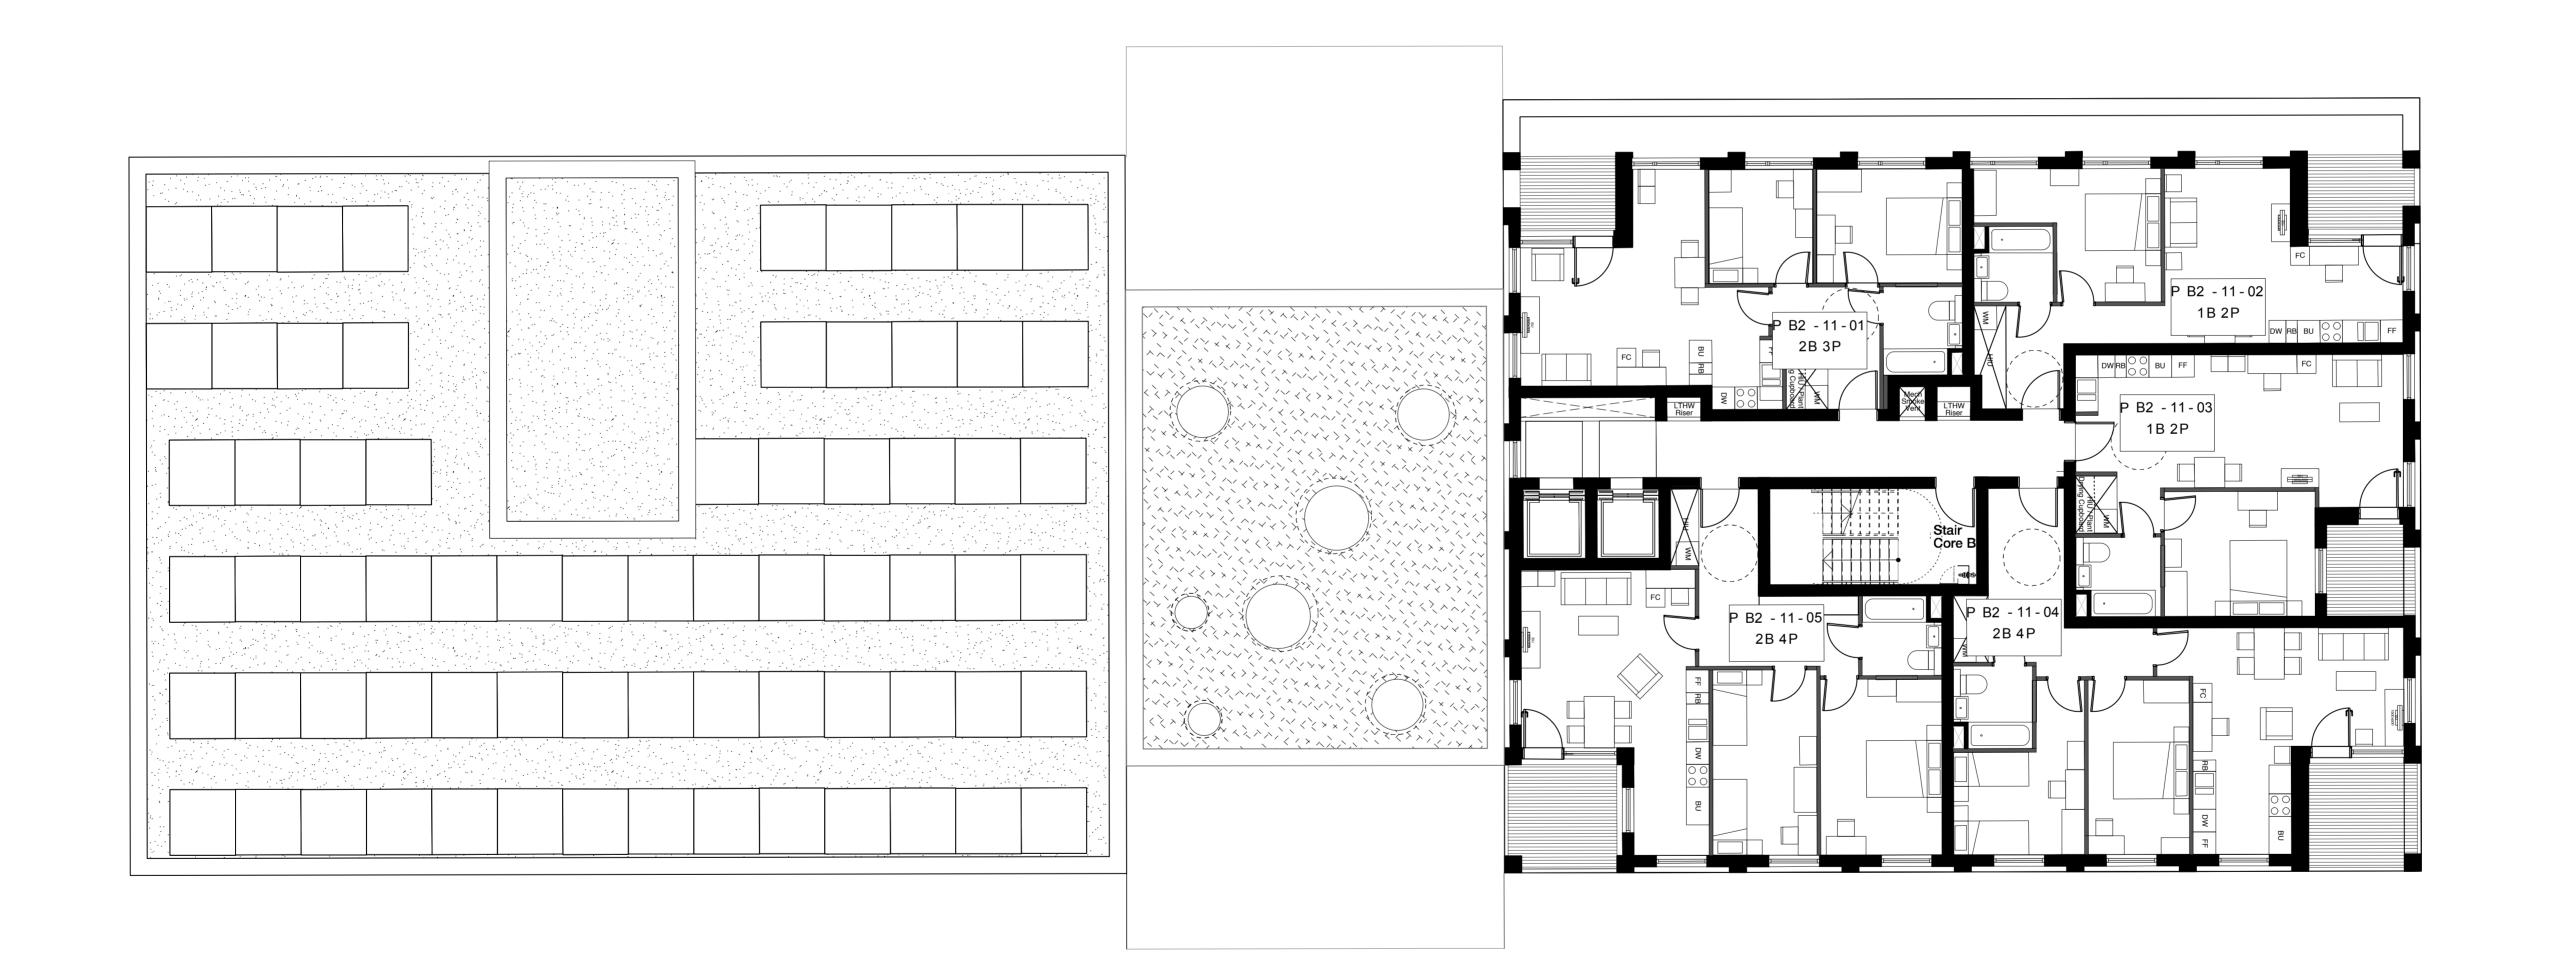

## Hawkins\Brown

159 St John Street mail@
London hawkinsbrown.com
EC1V 4QJ www.
020 7336 8030t hawkinsbrown.com

Agar Grove Estate Regeneration

Plot B Eleventh Floor GA Plan

Scale @A1 (@A3) Date February 2014 1:100(1:200) Drawn by Checked by AC/JW SR Job Number Status HB1423 Planning

Drawing No. & Revision

1423\_DWG\_PlotB\_00\_211\_A

No implied license exists. This drawing should not be used to calculate areas for the purposes of valuation. Do not scale this drawing. All dimensions to be checked on site by the contractor and such dimensions to be their responsibility. All work must comply with relevant British Standards and Building Regulations requirements. Drawing errors and omissions to be reported to the architect.

NOTE:

Internal furniture is indicative only

KEY

Site Boundary

Green Roof

PV / Solar Thermal

24.02.14 A

Windows omited, added and types changed. Area to terraces
P B2 12 - 02, P B2 12 - 03 and
P B2 12 - 04 increased