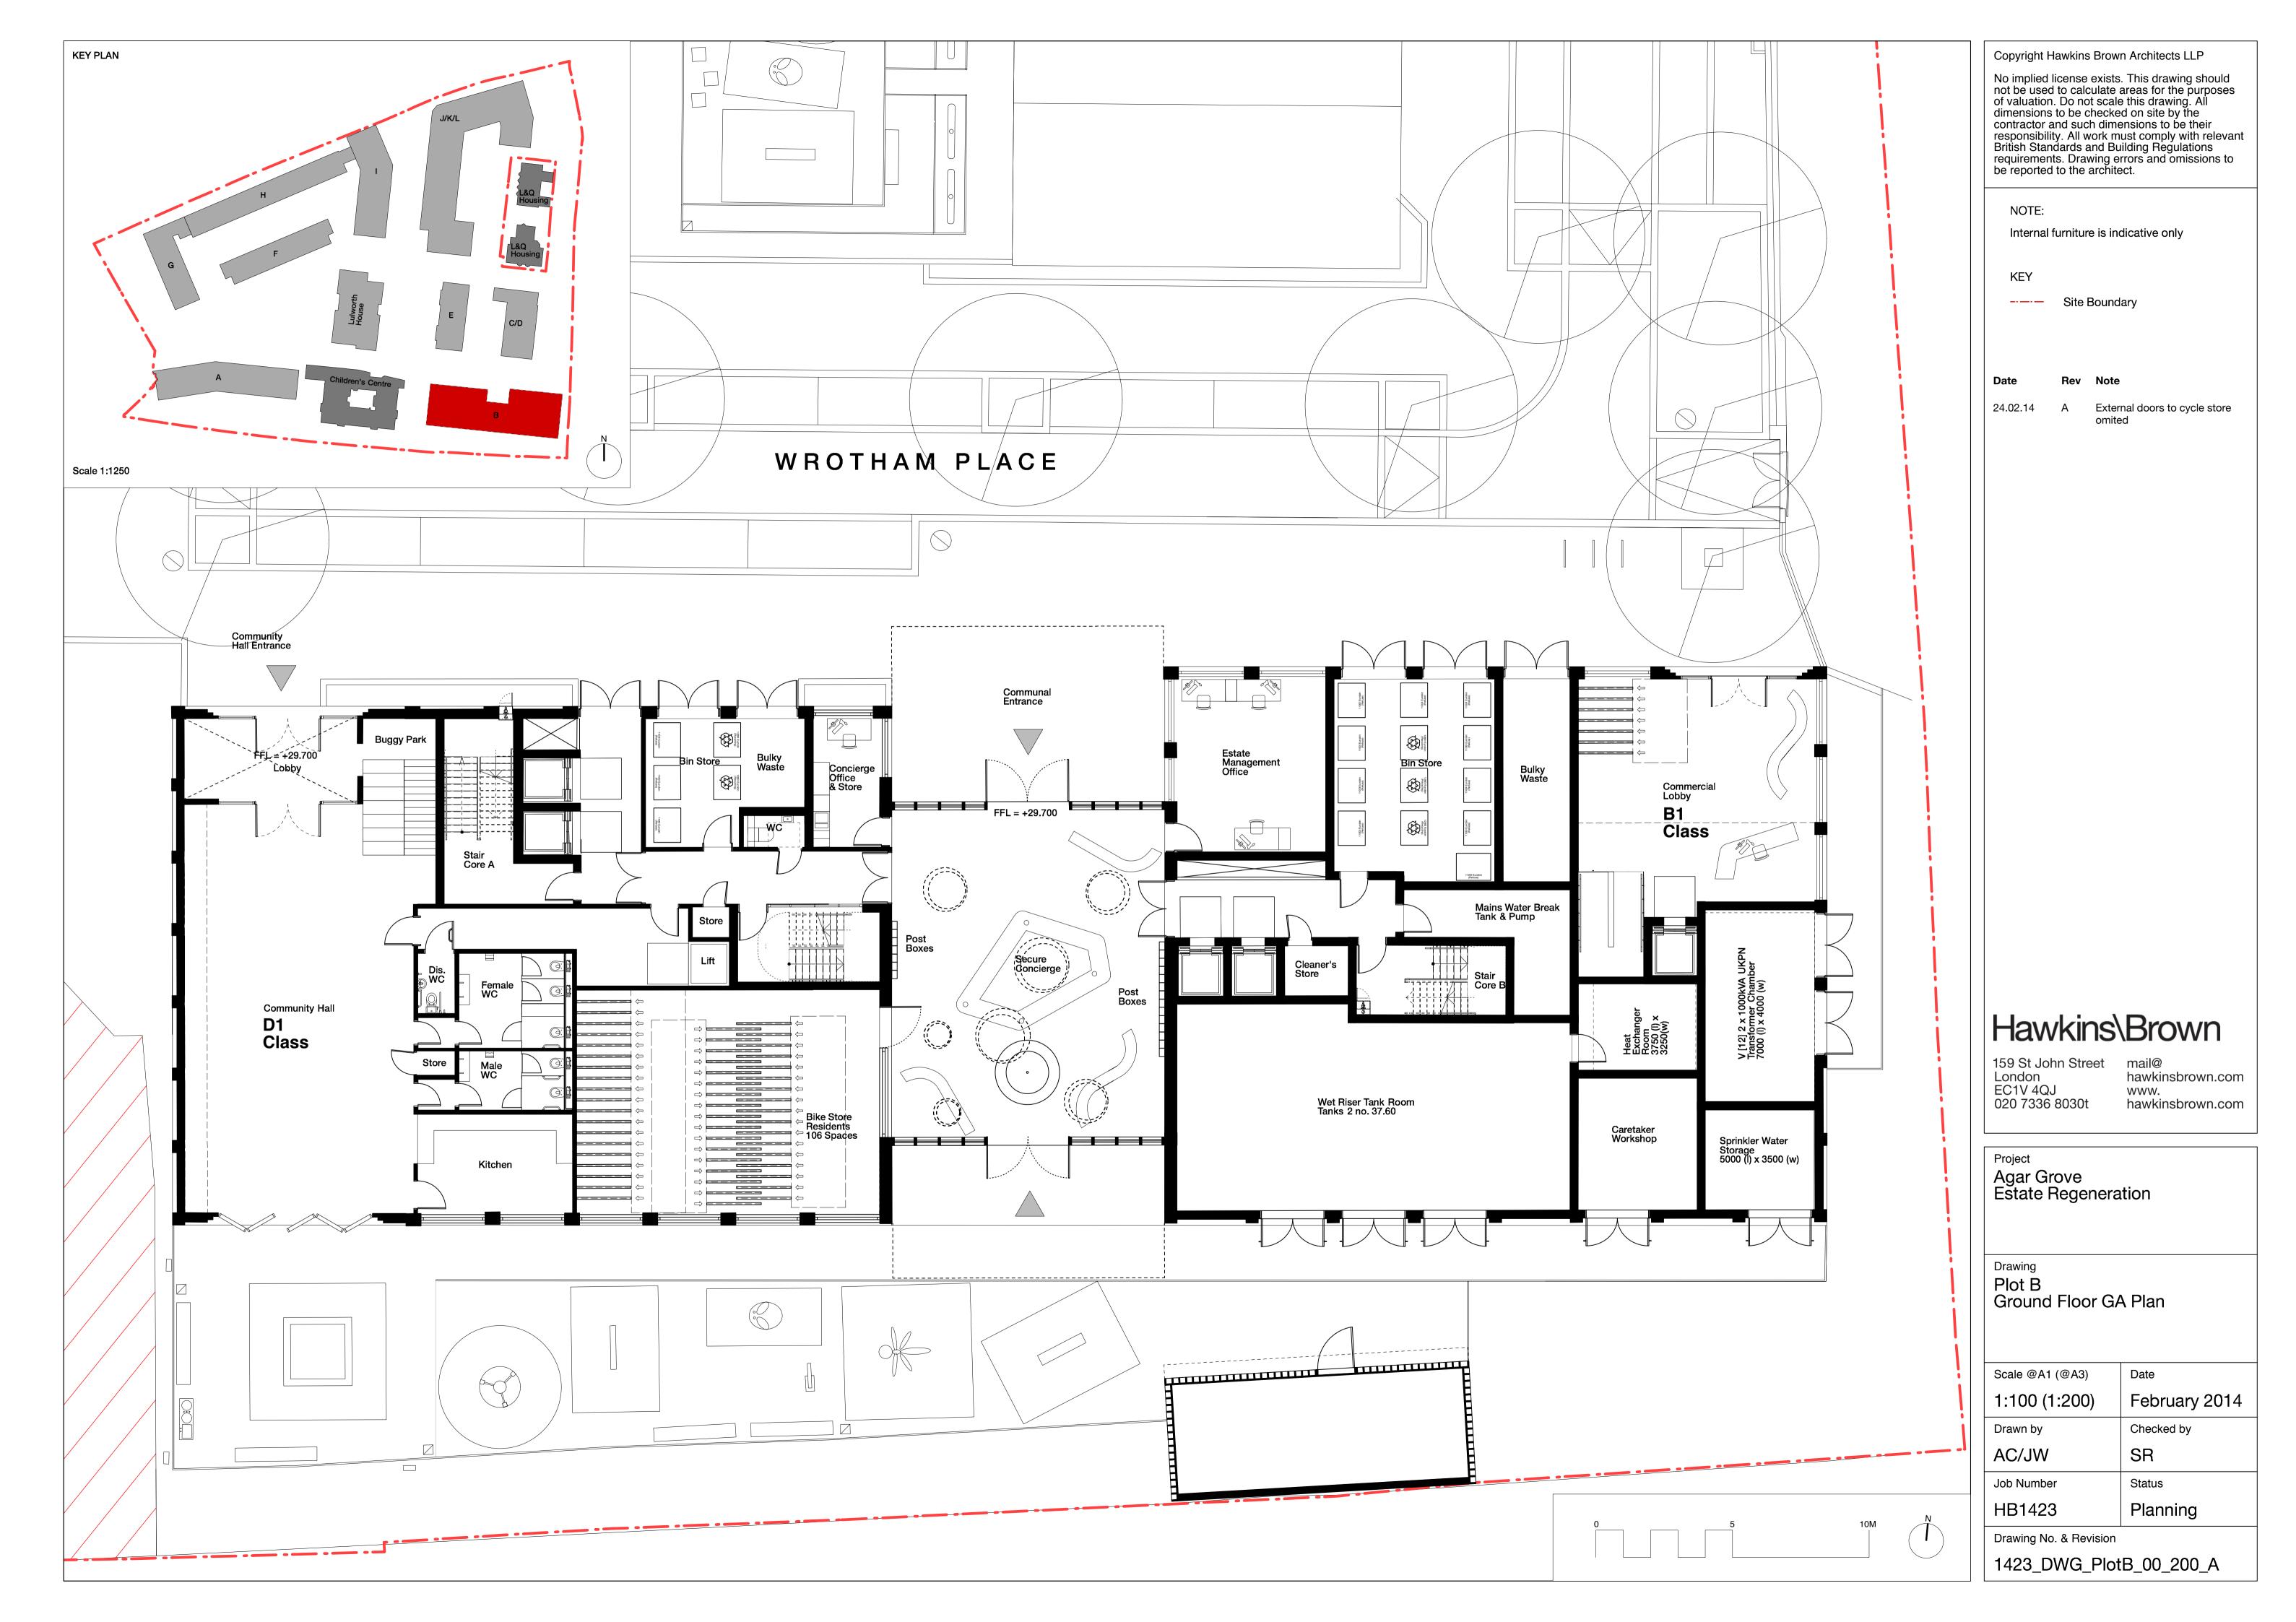

No implied license exists. This drawing should not be used to calculate areas for the purposes of valuation. Do not scale this drawing. All dimensions to be checked on site by the contractor and such dimensions to be their responsibility. All work must comply with relevant British Standards and Building Regulations requirements. Drawing errors and omissions to be reported to the architect.

Internal furniture is indicative only

---- Site Boundary

Hawkins\Brown

60 Bastwick Street mail@
London EC1V 3TN hawkinsbrown.com
020 7336 8030t www.
020 7336 8851f hawkinsbrown.com

Project Agar Grove Estate Regeneration