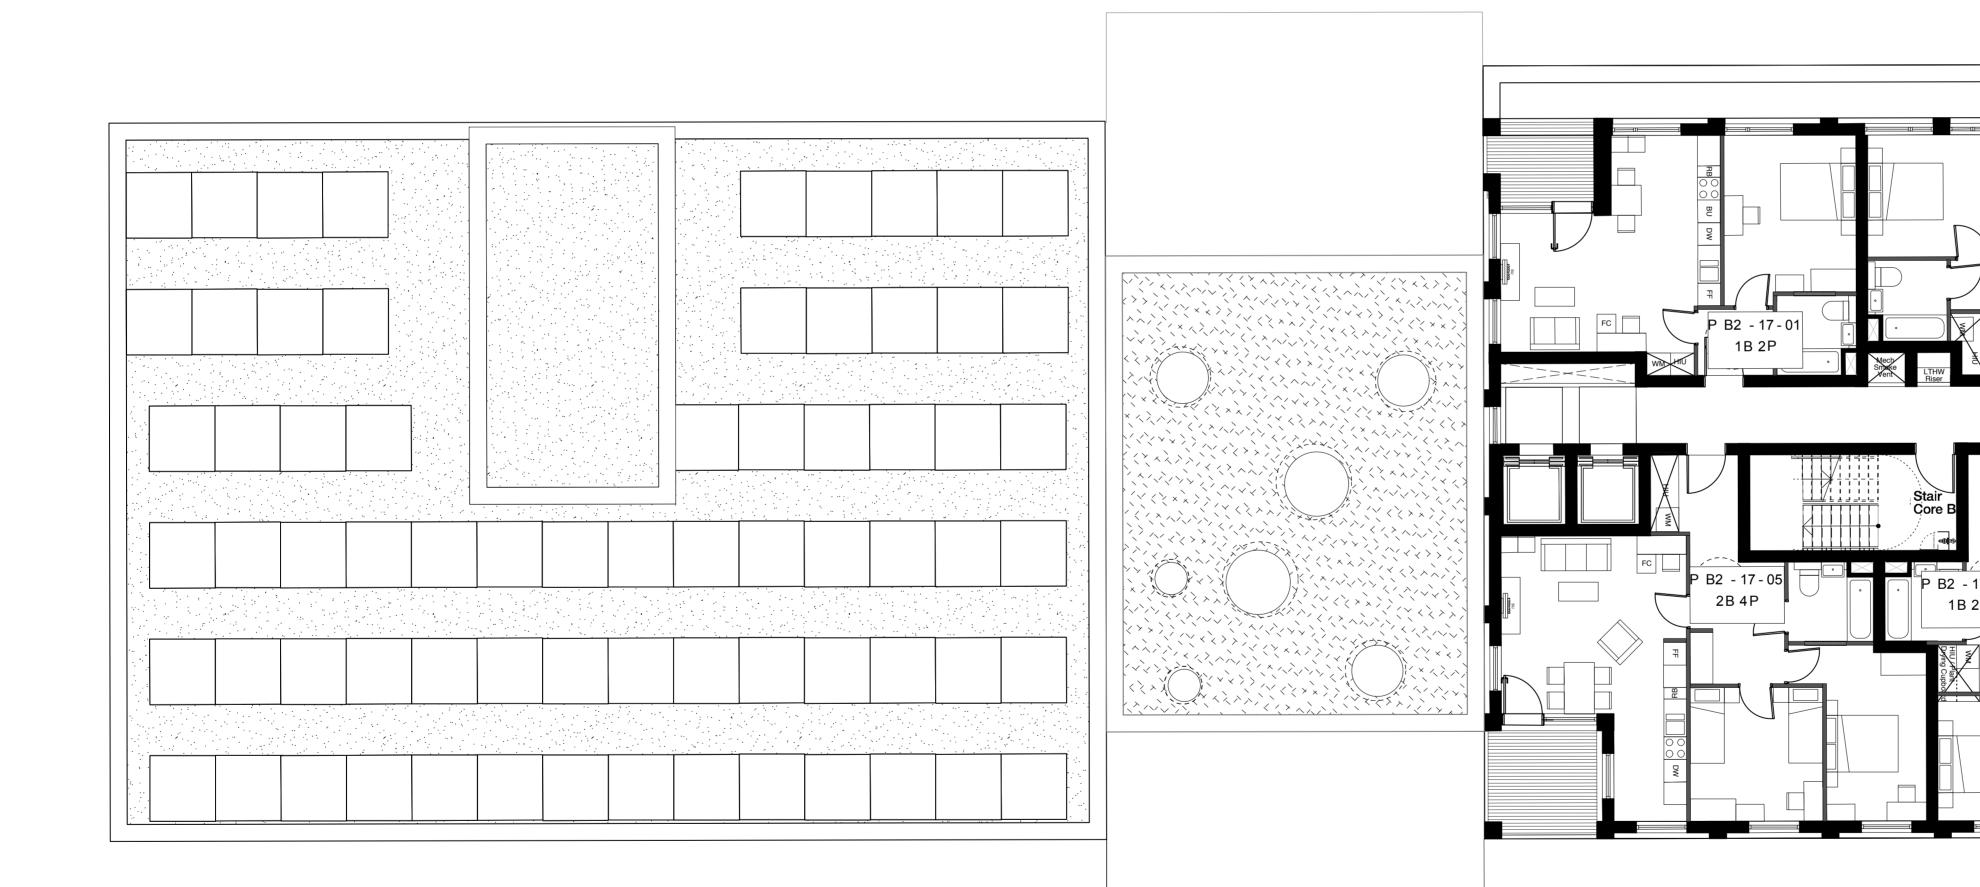

Internal furniture is indicative only

---- Site Boundary

Hawkins\Brown

60 Bastwick Street mail@
London EC1V 3TN hawkinsbrown.com
020 7336 8030t www.
020 7336 8851f hawkinsbrown.com

Project Agar Grove Estate Regeneration

Drawing Plot B First Floor GA Plan

Scale @ A1 @ (A3) Date December 2013 1:100(1:200) Checked by Drawn by SR AC/JW Job Number Status HB1423 Planning

Drawing No. & Revision

1423\_DWG\_PlotB\_00\_201

No implied license exists. This drawing should not be used to calculate areas for the purposes of valuation. Do not scale this drawing. All dimensions to be checked on site by the contractor and such dimensions to be their responsibility. All work must comply with relevant British Standards and Building Regulations requirements. Drawing errors and omissions to be reported to the architect.

### NOTE:

Internal furniture is indicative only

### KEY

Site Boundary

24.02.14 A Windows omited, added and

02.05.14 B Unit type amendments

types changed