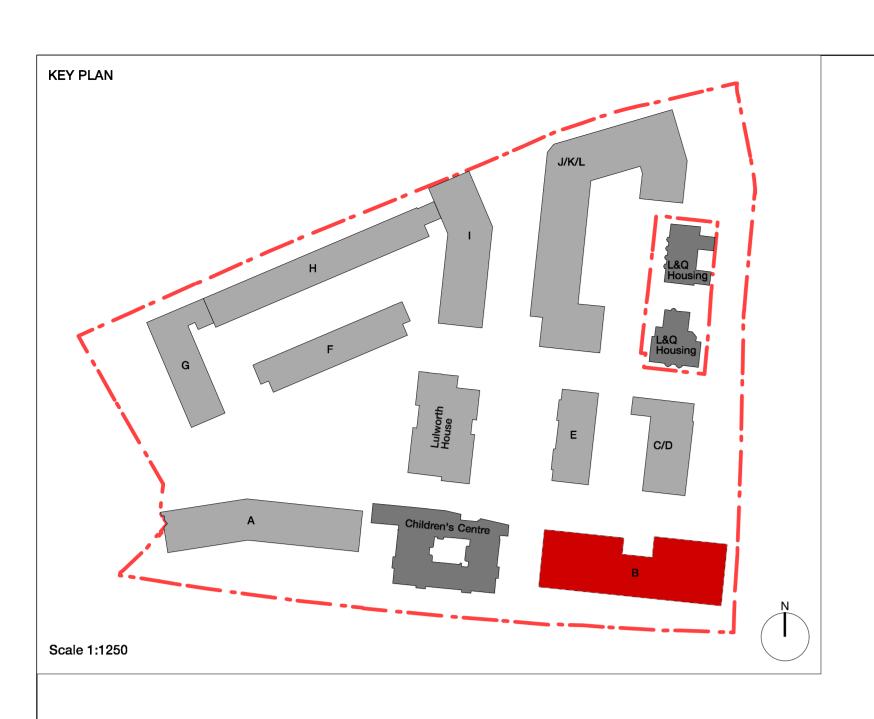

### KEY

Site Boundary

24.02.14 A Windows omited, added and

02.05.14 B Unit type amendments

types changed

### KEY

Site Boundary

24.02.14 A Windows omited, added and types changed

02.05.14 B Unit type amendments

### KEY

Site Boundary

24.02.14 A Windows omited, added and types changed

NOTE:

Internal furniture is indicative only

KEY

Site Boundary

Green Roof

PV / Solar Thermal

24.02.14 A Windows omited, added and types changed

NOTE:

Internal furniture is indicative only

KEY

Site Boundary

Green Roof

**Brown Roof** 

PV / Solar Thermal

24.02.14 A Windows omited, added and types changed

NOTE:

Internal furniture is indicative only

KEY

Site Boundary

Green Roof

PV / Solar Thermal

24.02.14 A

Windows omited, added and types changed. Area to terraces
P B2 12 - 02, P B2 12 - 03 and
P B2 12 - 04 increased

NOTE:

Internal furniture is indicative only

KEY

Site Boundary

Green Roof

Brown Roof

PV / Solar Thermal

24.02.14 A Windows omited, added and types changed

NOTE:

Internal furniture is indicative only

KEY

Site Boundary

Green Roof

PV / Solar Thermal

1B 2P

24.02.14 A Windows omited, added and

types changed

Internal furniture is indicative only

Site Boundary

Green Roof

**Brown Roof** 

PV / Solar Thermal

Hawkins\Brown

60 Bastwick Street mail@
London EC1V 3TN hawkinsbrown.com
020 7336 8030t www.
020 7336 8851f hawkinsbrown.com