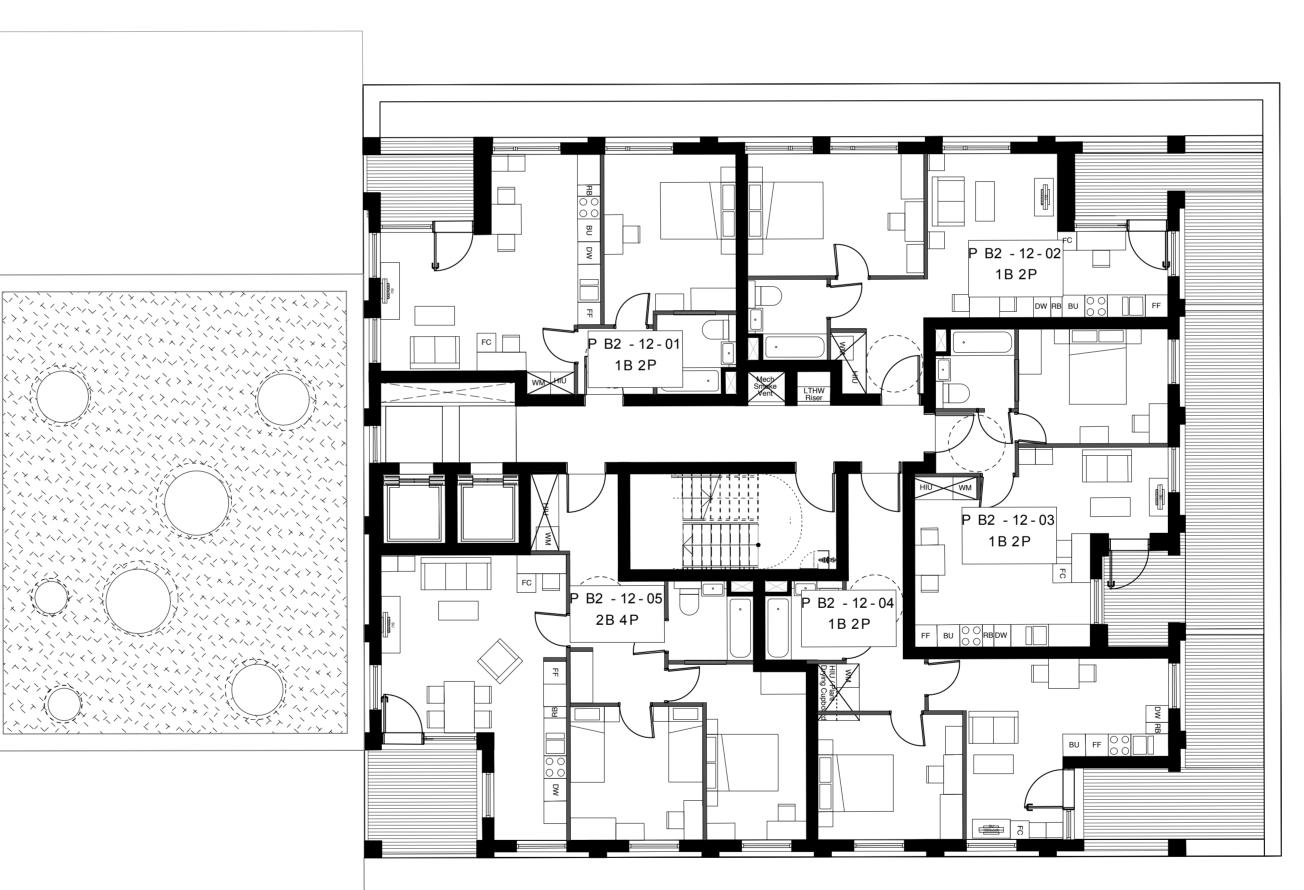

NOTE:

Internal furniture is indicative only

KEY

Site Boundary

Green Roof

PV / Solar Thermal

24.02.14 A

Windows omited, added and types changed. Area to terraces
P B2 12 - 02, P B2 12 - 03 and
P B2 12 - 04 increased

# Hawkins\Brown

159 St John Street mail@
London hawkinsbrown.com
EC1V 4QJ www.
020 7336 8030t hawkinsbrown.com

Agar Grove Estate Regeneration

Plot B Twelfth Floor GA Plan

Scale @A1 (@A3) Date February 2014 1:100(1:200) Drawn by Checked by AC/JW SR Job Number Status HB1423 Planning

Drawing No. & Revision

1423\_DWG\_PlotB\_00\_212\_A

No implied license exists. This drawing should not be used to calculate areas for the purposes of valuation. Do not scale this drawing. All dimensions to be checked on site by the contractor and such dimensions to be their responsibility. All work must comply with relevant British Standards and Building Regulations requirements. Drawing errors and omissions to be reported to the architect.

NOTE:

Internal furniture is indicative only

KEY

Site Boundary

Green Roof

PV / Solar Thermal

24.02.14 A Windows omited, added and types changed