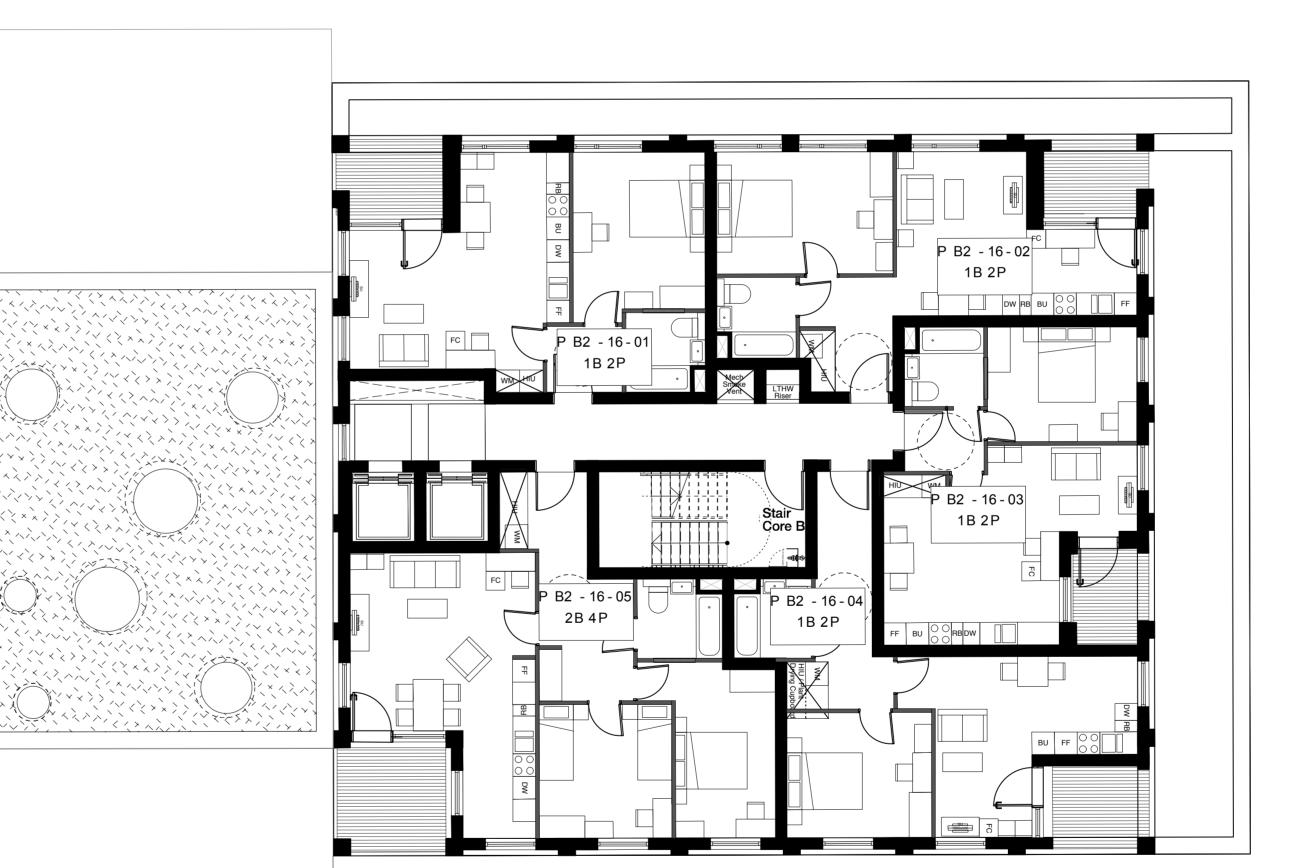

## Hawkins\Brown

159 St John Street mail@
London hawkinsbrown.com
EC1V 4QJ www.
020 7336 8030t hawkinsbrown.com

Agar Grove Estate Regeneration

Plot B Sixth Floor GA Plan

| Scale @A1 (@A3) | Date          |
|-----------------|---------------|
| 1:100(1:200)    | February 2014 |
| Drawn by        | Checked by    |
| AC/JW           | SR            |
| Job Number      | Status        |
| HB1423          | Planning      |
|                 |               |

Drawing No. & Revision

1423\_DWG\_PlotB\_00\_206\_A

No implied license exists. This drawing should not be used to calculate areas for the purposes of valuation. Do not scale this drawing. All dimensions to be checked on site by the contractor and such dimensions to be their responsibility. All work must comply with relevant British Standards and Building Regulations requirements. Drawing errors and omissions to be reported to the architect.

NOTE:

Internal furniture is indicative only

KEY

Site Boundary

Green Roof

PV / Solar Thermal

24.02.14 A Windows omited, added and types changed