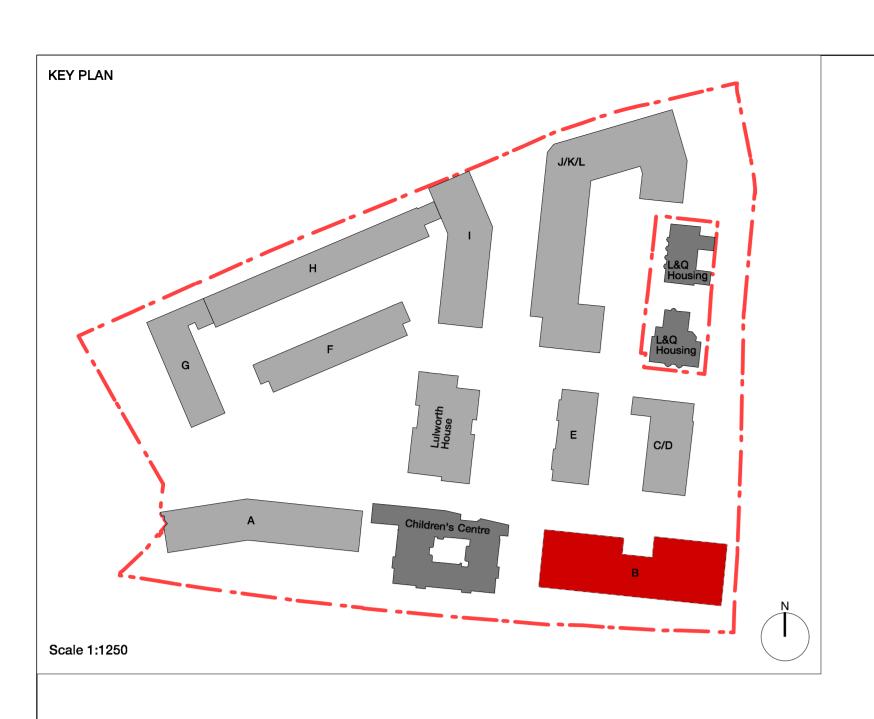

Drawing Plot B First Floor GA Plan

Scale @ A1 @ (A3) Date December 2013 1:100(1:200) Checked by Drawn by SR AC/JW Job Number Status HB1423 Planning

Drawing No. & Revision

1423\_DWG\_PlotB\_00\_201

No implied license exists. This drawing should not be used to calculate areas for the purposes of valuation. Do not scale this drawing. All dimensions to be checked on site by the contractor and such dimensions to be their responsibility. All work must comply with relevant British Standards and Building Regulations requirements. Drawing errors and omissions to be reported to the architect.

No implied license exists. This drawing should not be used to calculate areas for the purposes of valuation. Do not scale this drawing. All dimensions to be checked on site by the contractor and such dimensions to be their responsibility. All work must comply with relevant British Standards and Building Regulations requirements. Drawing errors and omissions to be reported to the architect.