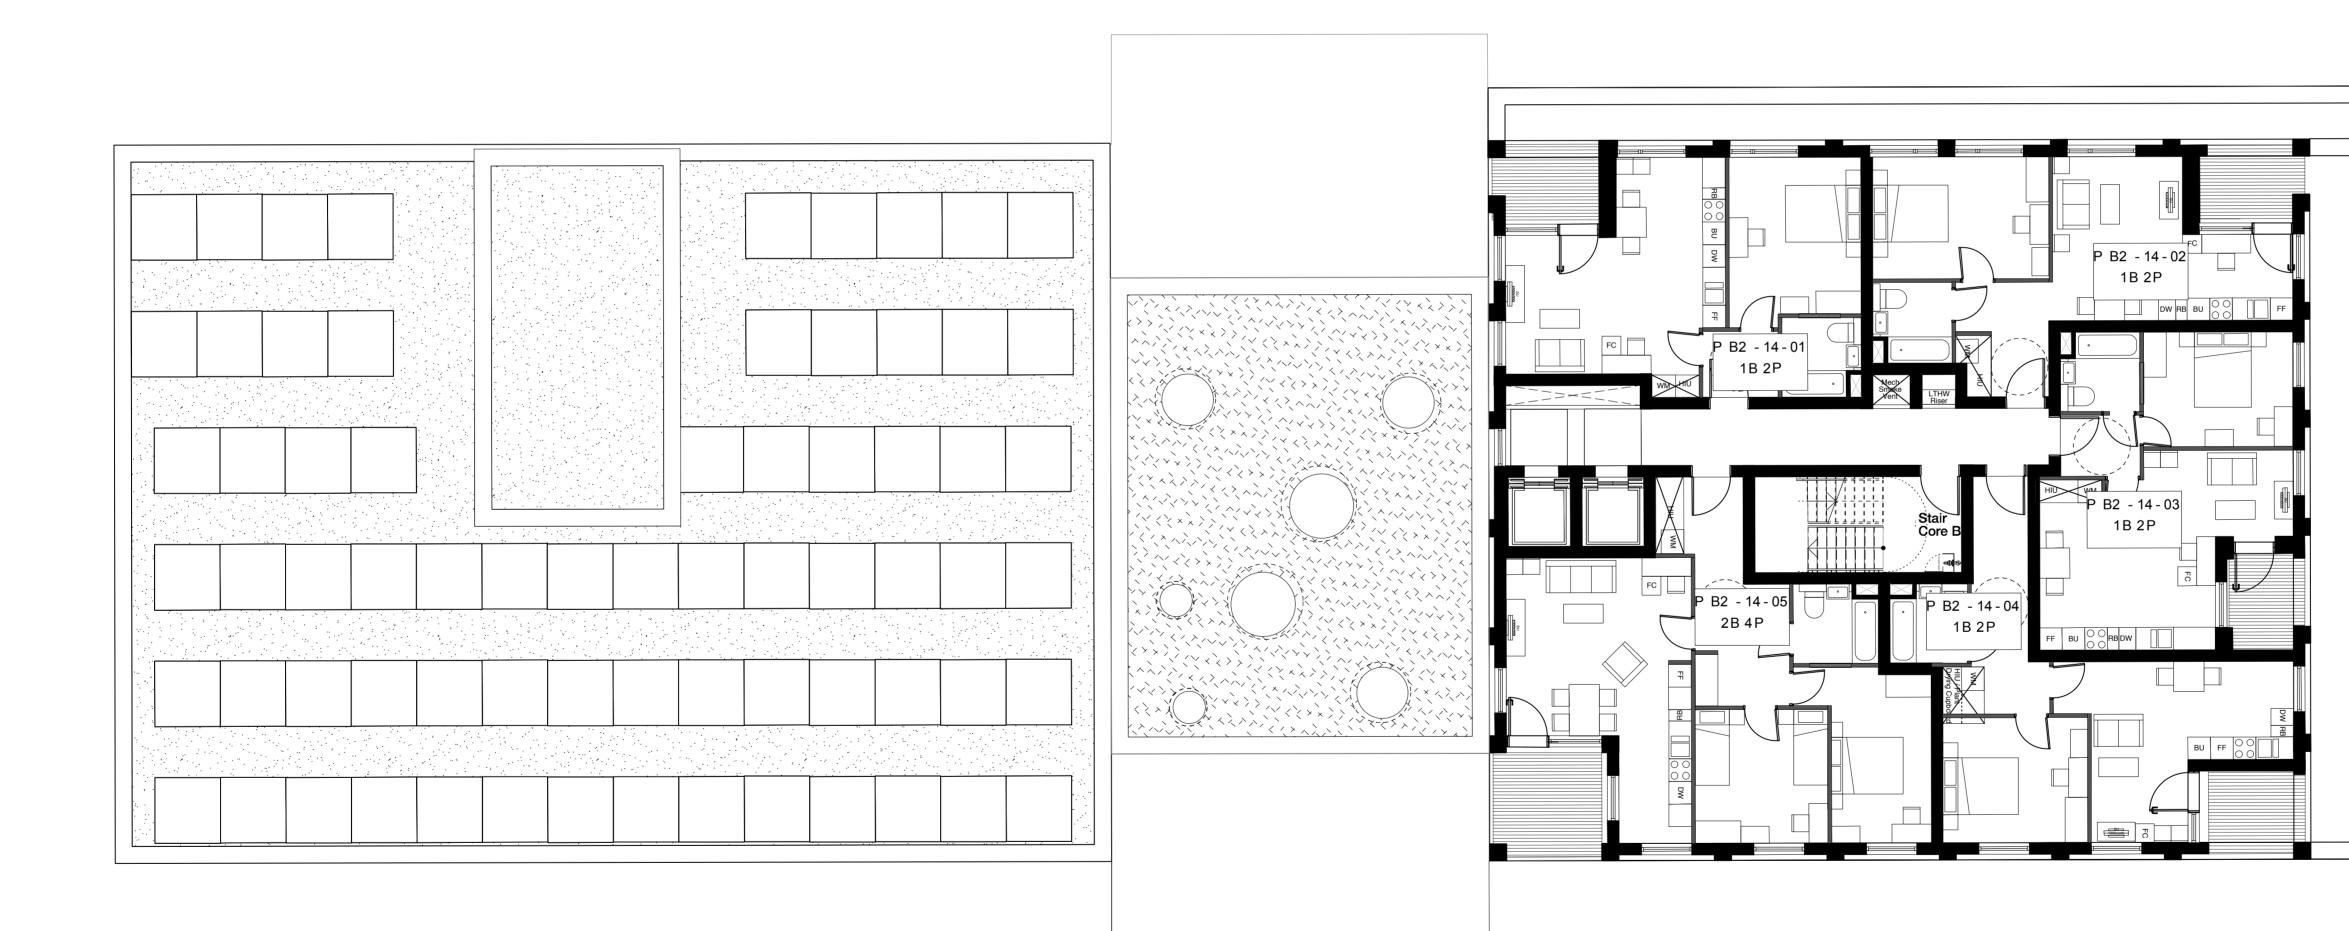

## Hawkins\Brown

159 St John Street mail@
London hawkinsbrown.com
EC1V 4QJ www.
020 7336 8030t hawkinsbrown.com

Agar Grove Estate Regeneration

Plot B Fourteenth Floor GA Plan

Scale @A1 (@A3) Date February 2014 1:100(1:200) Drawn by Checked by AC/JW SR Job Number Status HB1423 Planning

Drawing No. & Revision

1423\_DWG\_PlotB\_00\_214\_A

No implied license exists. This drawing should not be used to calculate areas for the purposes of valuation. Do not scale this drawing. All dimensions to be checked on site by the contractor and such dimensions to be their responsibility. All work must comply with relevant British Standards and Building Regulations requirements. Drawing errors and omissions to be reported to the architect.

NOTE:

Internal furniture is indicative only

KEY

Site Boundary

Green Roof

PV / Solar Thermal

24.02.14 A Windows omited, added and types changed