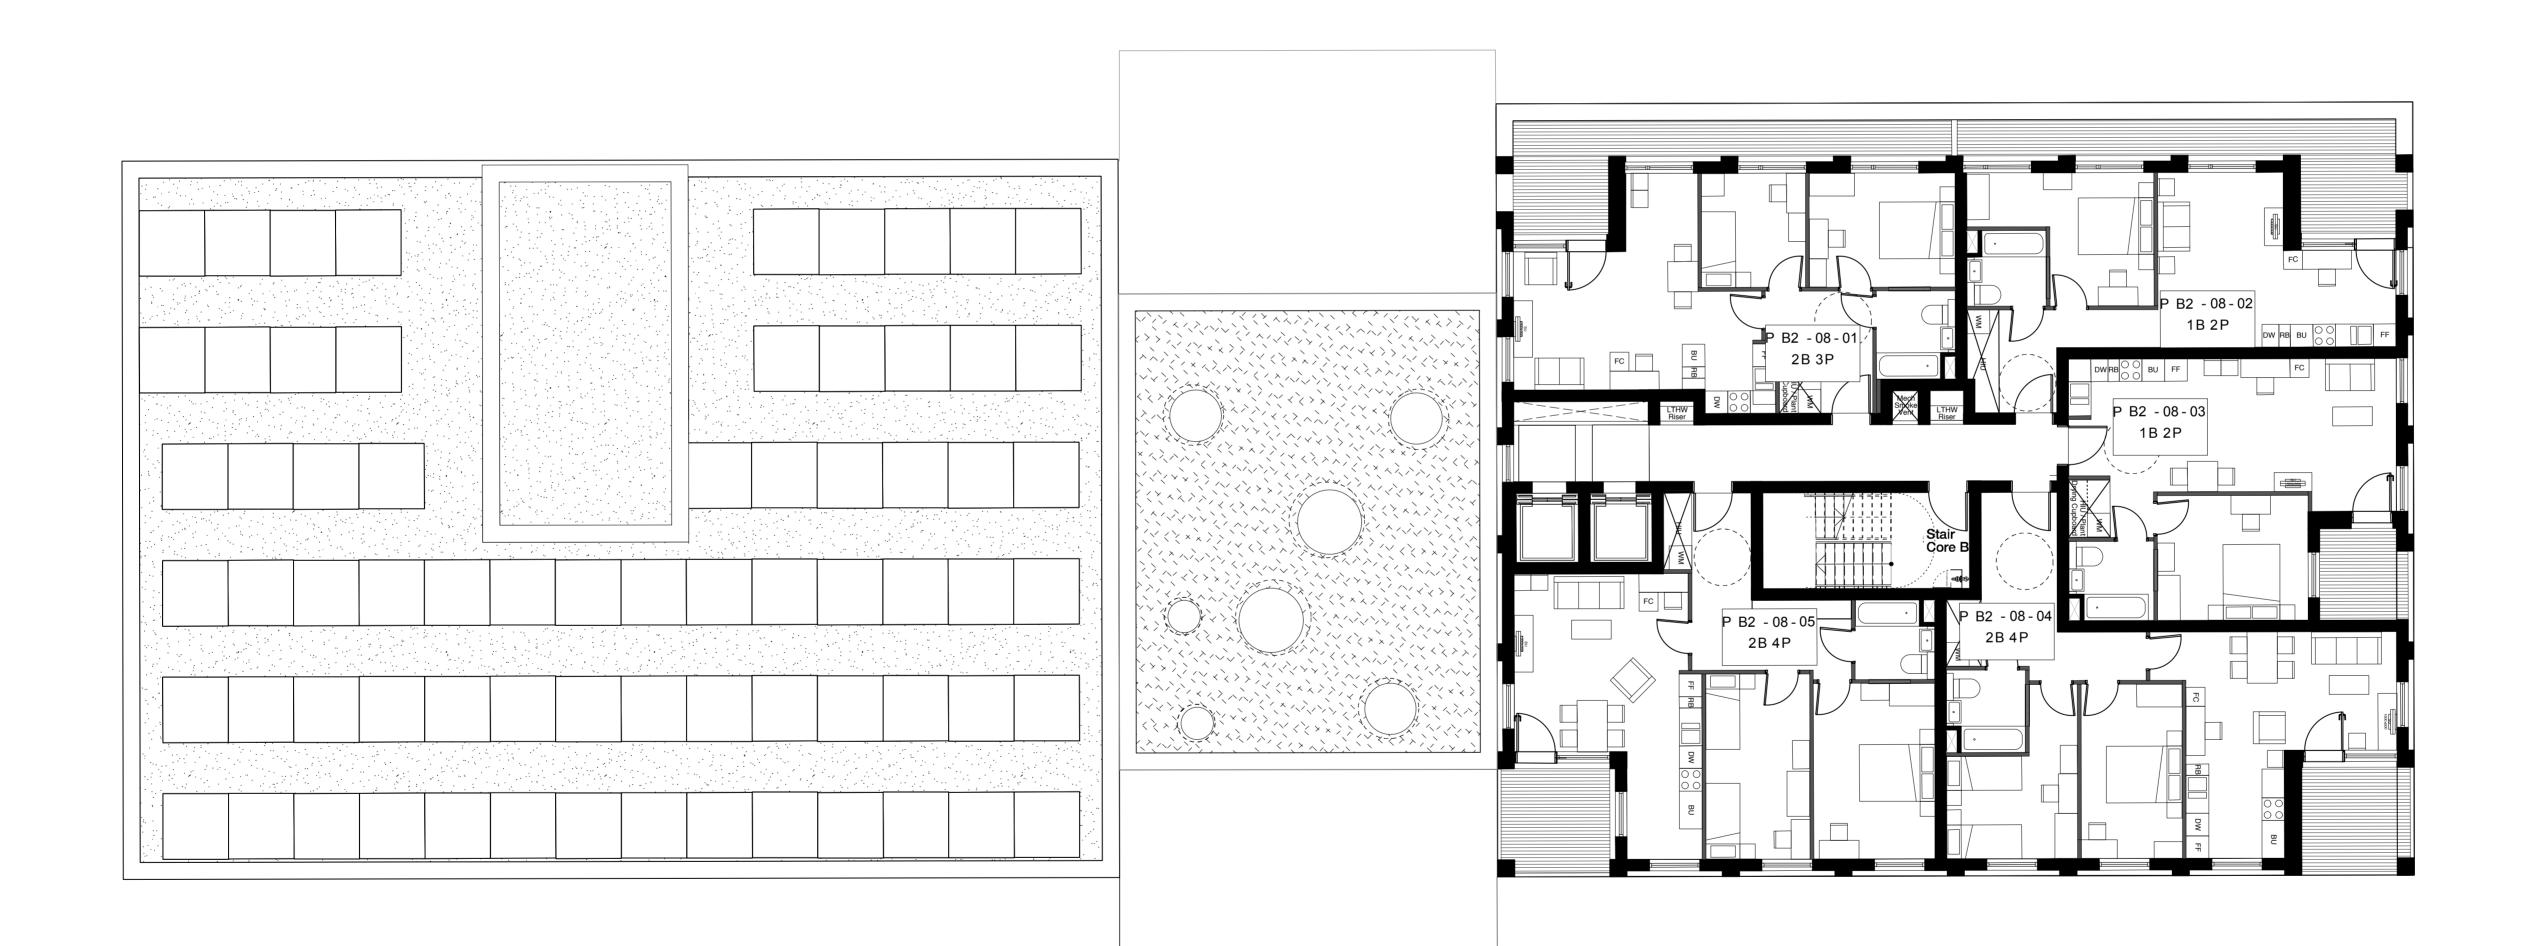

NOTE:

Internal furniture is indicative only

KEY

Site Boundary

Green Roof

**Brown Roof** 

PV / Solar Thermal

24.02.14 A Windows omited, added and types changed

# Hawkins\Brown

159 St John Street mail@
London hawkinsbrown.com
EC1V 4QJ www.
020 7336 8030t hawkinsbrown.com

Agar Grove Estate Regeneration

Plot B Ninth Floor GA Plan

Scale @A1 (@A3) Date February 2014 1:100(1:200) Drawn by Checked by AC/JW SR Job Number Status HB1423 Planning

Drawing No. & Revision

1423\_DWG\_PlotB\_00\_209\_A

No implied license exists. This drawing should not be used to calculate areas for the purposes of valuation. Do not scale this drawing. All dimensions to be checked on site by the contractor and such dimensions to be their responsibility. All work must comply with relevant British Standards and Building Regulations requirements. Drawing errors and omissions to be reported to the architect.