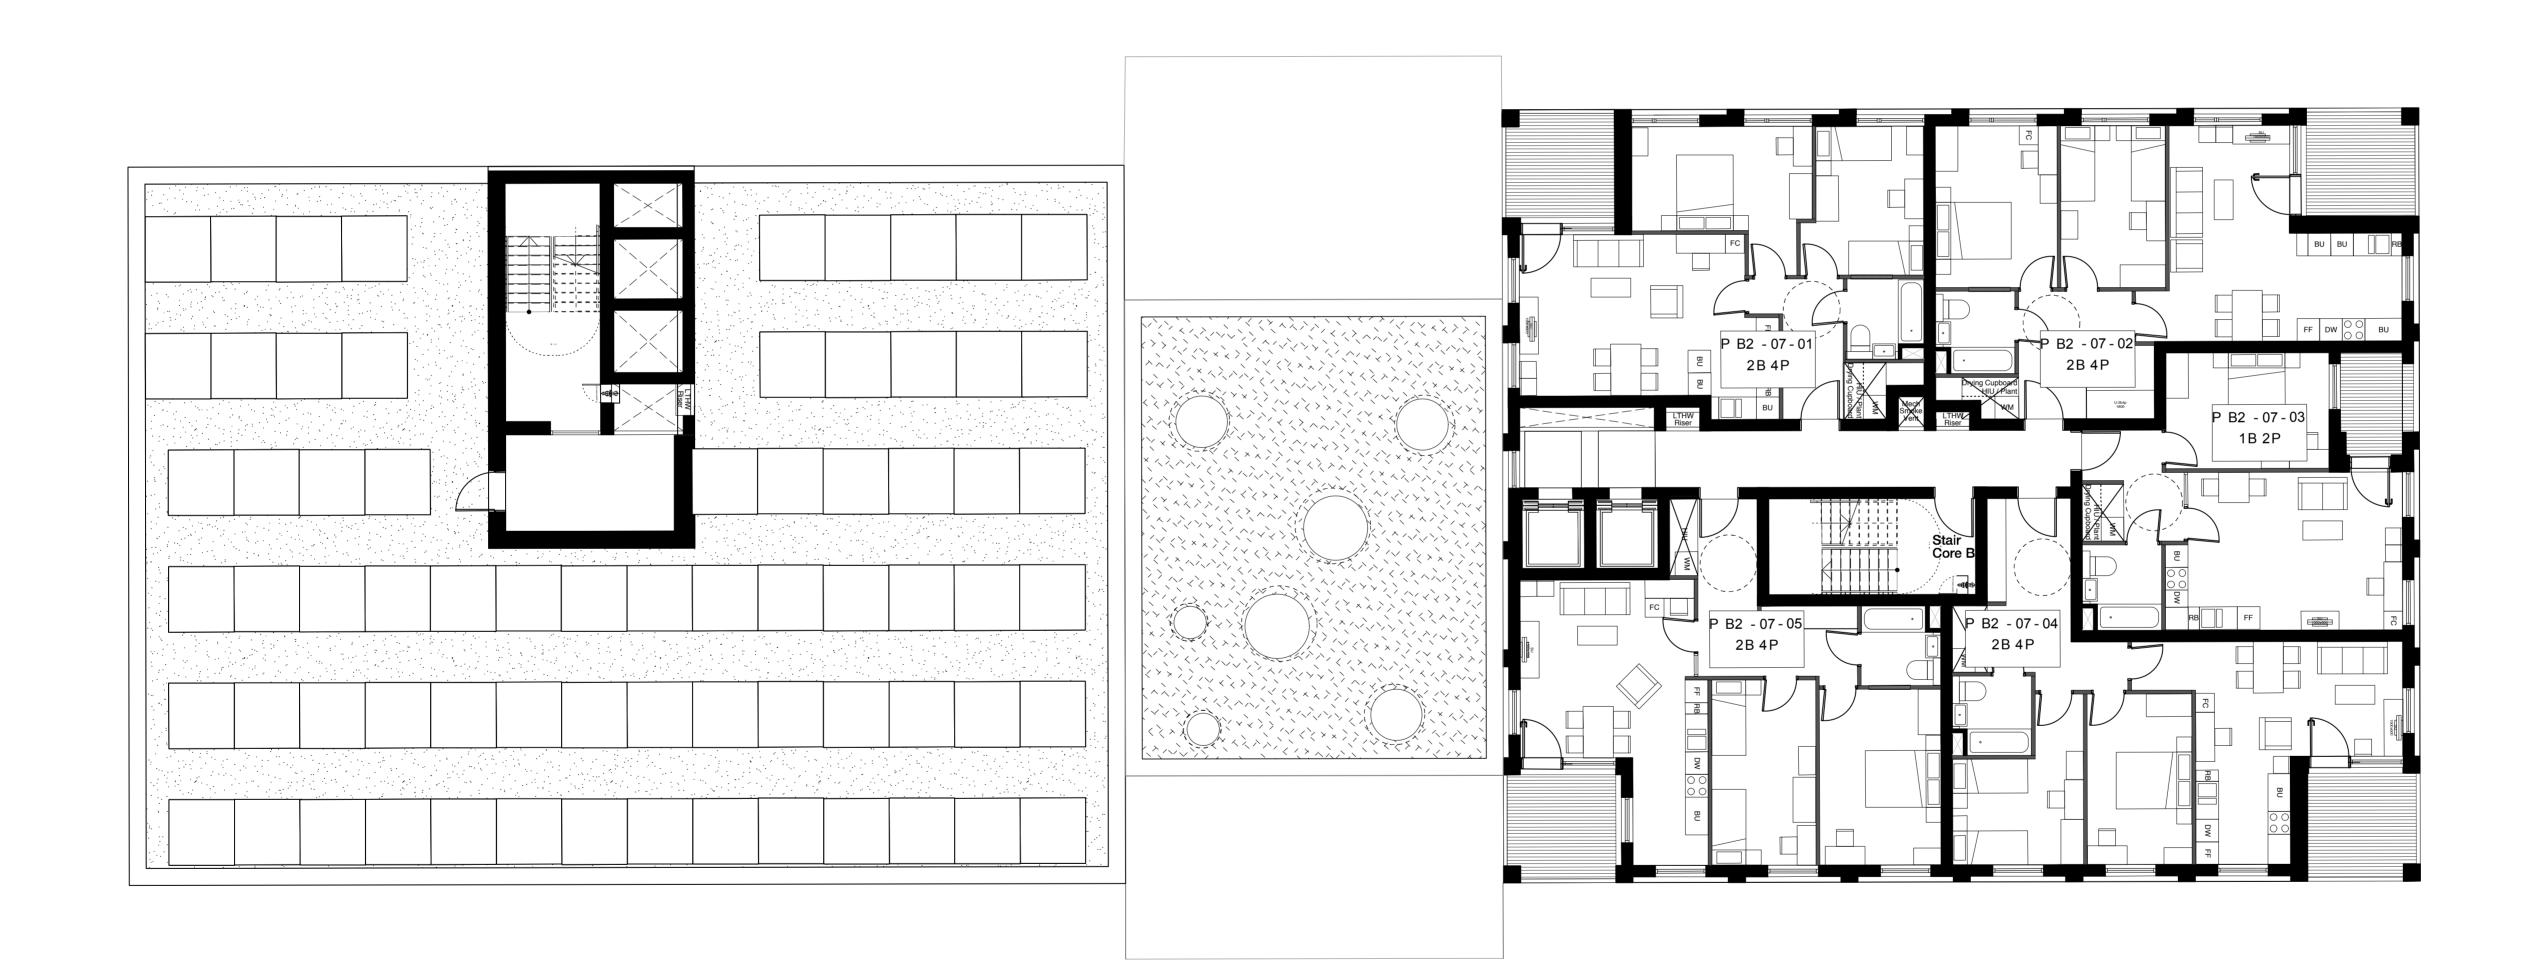

NOTE:

Internal furniture is indicative only

KEY

Site Boundary

Green Roof

PV / Solar Thermal

24.02.14 A Windows omited, added and types changed

# Hawkins\Brown

159 St John Street mail@
London hawkinsbrown.com
EC1V 4QJ www.
020 7336 8030t hawkinsbrown.com

Agar Grove Estate Regeneration

Plot B Eighth Floor GA Plan

Scale @A1 (@A3) Date February 2014 1:100(1:200) Drawn by Checked by AC/JW SR Status Job Number HB1423 Planning

Drawing No. & Revision

1423\_DWG\_PlotB\_00\_208\_A

No implied license exists. This drawing should not be used to calculate areas for the purposes of valuation. Do not scale this drawing. All dimensions to be checked on site by the contractor and such dimensions to be their responsibility. All work must comply with relevant British Standards and Building Regulations requirements. Drawing errors and omissions to be reported to the architect.