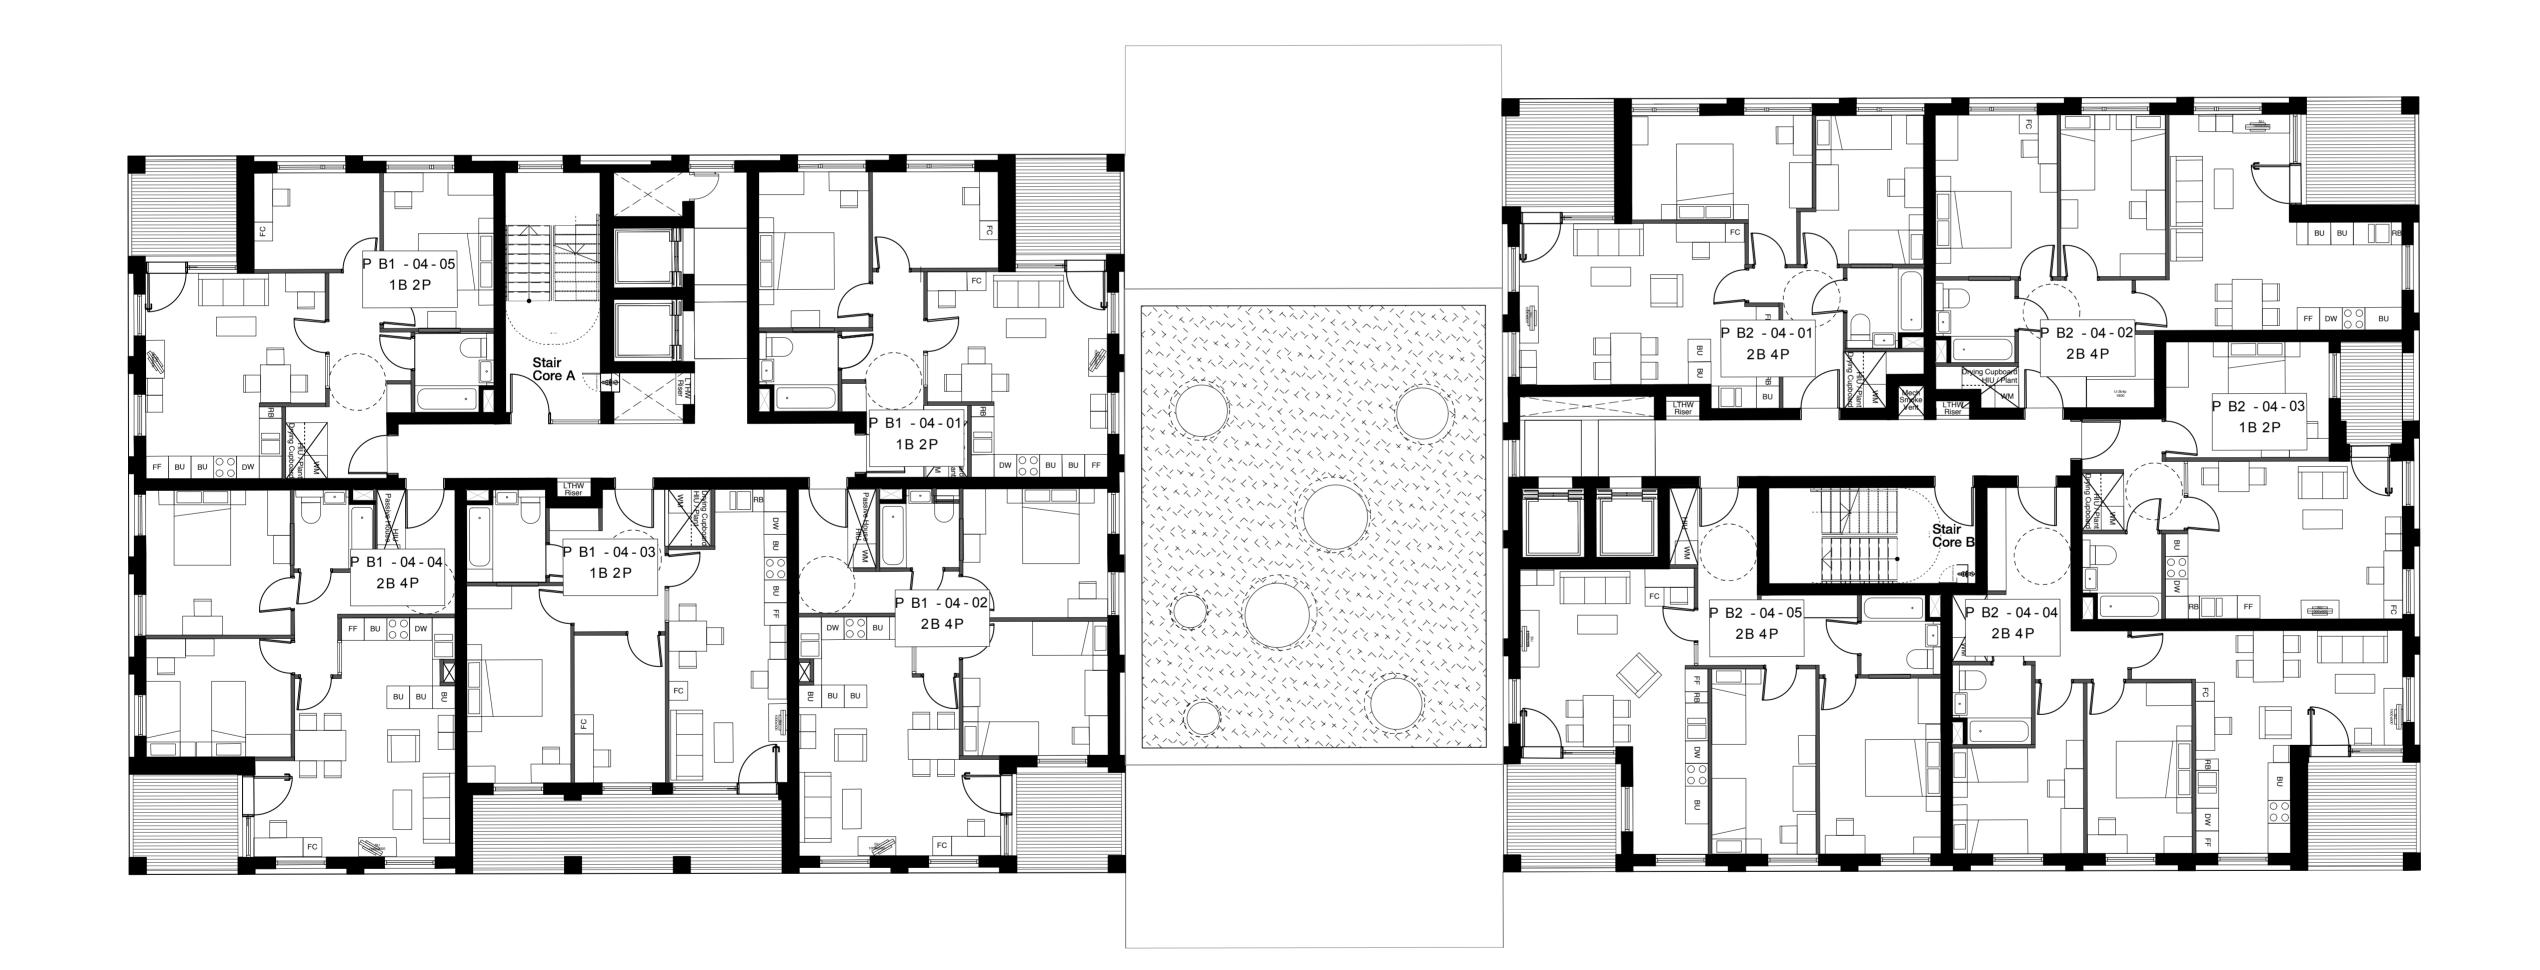

## Hawkins\Brown

159 St John Street London EC1V 4QJ 020 7336 8030t

mail@ hawkinsbrown.com hawkinsbrown.com

Agar Grove Estate Regeneration

Plot B Fourth Floor GA Plan

Scale @A1 (@A3) Date May 2014 1:100(1:200) Drawn by Checked by AC/JW SR Status Job Number HB1423 Planning

Drawing No. & Revision

1423\_DWG\_PlotB\_00\_204\_B

No implied license exists. This drawing should not be used to calculate areas for the purposes of valuation. Do not scale this drawing. All dimensions to be checked on site by the contractor and such dimensions to be their responsibility. All work must comply with relevant British Standards and Building Regulations requirements. Drawing errors and omissions to be reported to the architect.