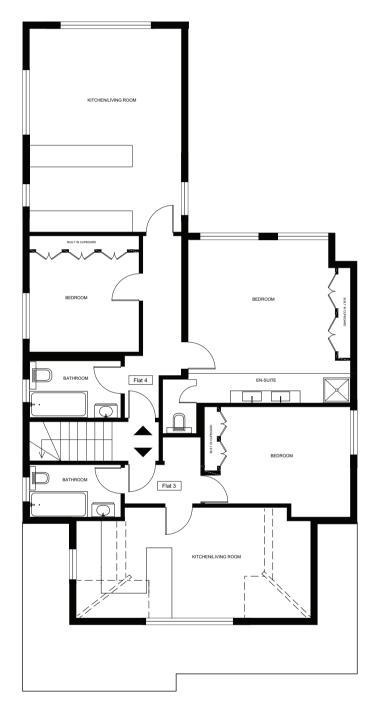

# PROPERTY ADDRESS: 23 ALVANLEY GARDENS LONDON NW6 1JD

DESCRIPTION:

### **EXISTING PLANS**

SCALE: 1:100 @ A3

DRAWING No: SBI.703.002

DATE: 08/02/22

DRAWN BY:

07982 462 411 sbileaseplans@gmail.com

NOTE:

ALL MEASUREMENTS, WHILST BELIEVED TO BE ACCURATE, MAY BE FOUND TO BE INACCURATE.

WE TAKE NO RESPONSIBILITY FOR ANY INACCURACIES FOUND BIT THESE DRAWINGS.

THE ACCURACY OF THE INFORMATION PROVIDED IS SUBJECT TO REVIEW AND VISUAL INSPECTION ON SITE.

ALL DIMENSIONS TO BE VERRIFED INFIELD PRIOR TO COMMENCEMENT OF ANY WORKS.

**FIRST FLOOR** 