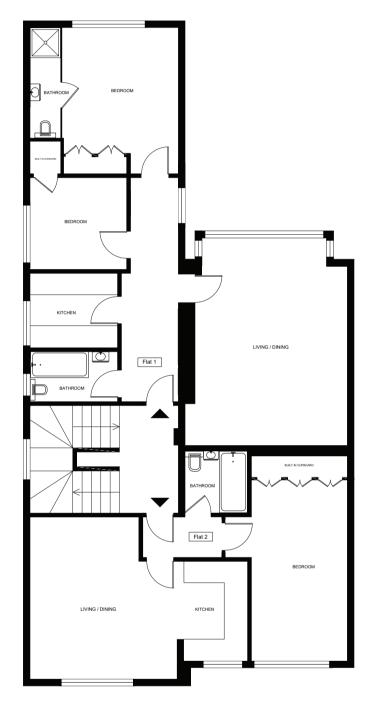

# PROPERTY ADDRESS: 23 ALVANLEY GARDENS LONDON NW6 1JD

DESCRIPTION:

### **EXISTING PLANS**

SCALE: 1:100 @ A3

DRAWING No: SBI.703.002

DATE: 08/02/22

DRAWN BY:

07982 462 411 sbileaseplans@gmail.com

NOTE:

ALL MEASUREMENTS, WHILST BELIEVED TO BE ACCURATE, MAY BE FOUND TO BE INACCURATE.

WE TAKE NO RESPONSIBILITY FOR ANY INACCURACIES FOUND BIT THESE DRAWINGS.

THE ACCURACY OF THE INFORMATION PROVIDED IS SUBJECT TO REVIEW AND VISUAL INSPECTION ON SITE.

ALL DIMENSIONS TO BE VERRIFED INFIELD PRIOR TO COMMENCEMENT OF ANY WORKS.

**FIRST FLOOR** 