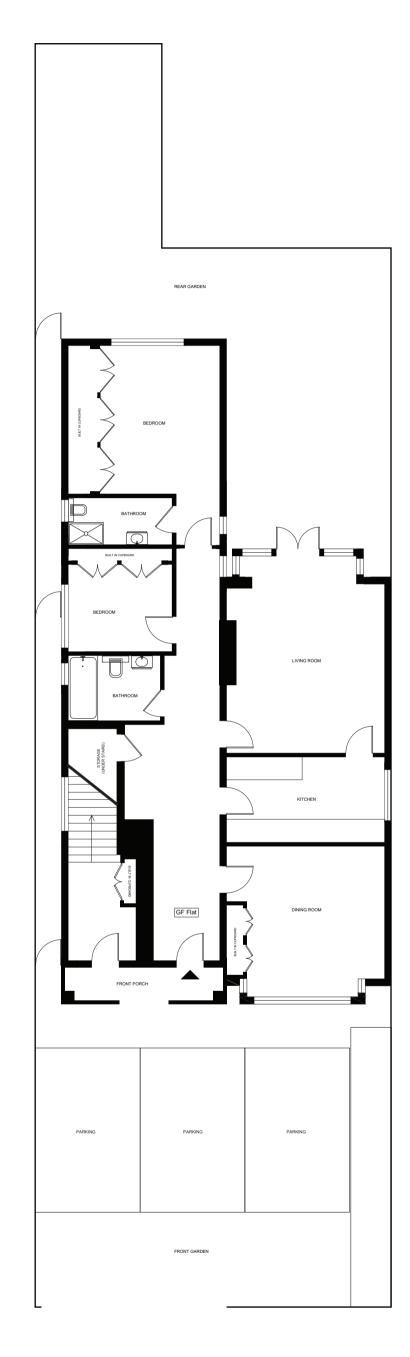

# PROPERTY ADDRESS: 23 ALVANLEY GARDENS LONDON NW6 1JD

DESCRIPTION:

### **EXISTING PLANS**

SCALE: 1:100 @ A3

DRAWING No: SBI.703.001

DATE: 08/02/22

DRAWN BY:

07982 462 411 sbileaseplans@gmail.com

NOTE:

ALL MEASUREMENTS, WHILST BELIEVED TO BE ACCURATE, MAY BE FOUND TO BE INACCURATE.

WE TAKE NO RESPONSIBILITY FOR ANY INACCURACIES FOUND BIT THESE DRAWINGS.

THE ACCURACY OF THE INFORMATION PROVIDED IS SUBJECT TO REVIEW AND VISUAL INSPECTION ON SITE.

ALL DIMENSIONS TO BE VERIFIED INFIELD PRORT TO COMMENCEMENT OF ANY WORKS.

**GROUND FLOOR** 