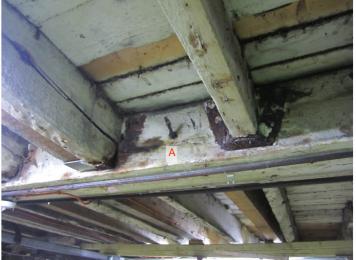

Joist 'F' Horizontal Failure at Connection to Bressummer 'A' Initiated from Tenon

Joist Zone 'C'
'C3' has Failed Initiated from Tenon

Note, 'C3' has a newer replacement joist behind, 'C2'

<u>Joist Zone 'C'</u> <u>'C5' has Failed Initiated from Tenon</u>