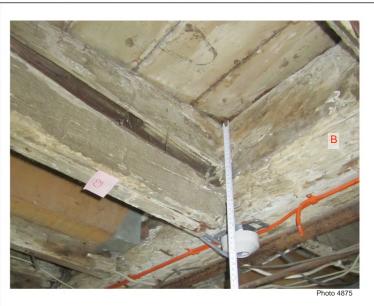

Note the small vertical depth of the mortice holes into Bressummer 'B'

Joist Zone 'C' 'C8' has Failed Initiated from Tenon

Photo 489

Joist Zone 'N' Failed Joist Initiated from Tenon

Note the newer replacement joist behind