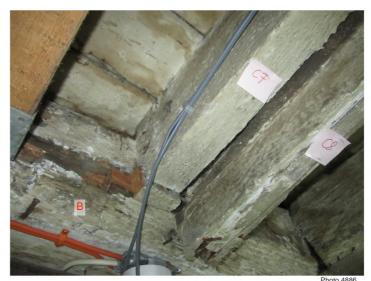

Note the small vertical depth of the mortice holes into Bressummer 'B'

Joist Zone 'C' 'C8' has Failed Initiated from Tenon

Photo 489

Joist Zone 'N' Failed Joist Initiated from Tenon

Note the newer replacement joist behind