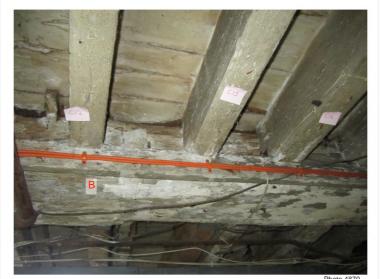

Note the small vertical depth of the mortice holes into Bressummer 'B'

Joist Zone 'C' 'C8' has Failed Initiated from Tenon

Photo 489

Joist Zone 'N' Failed Joist Initiated from Tenon

Note the newer replacement joist behind