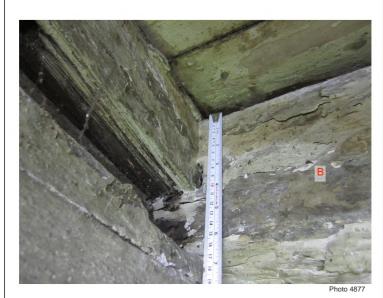

Note the small vertical depth of the mortice holes into Bressummer 'B'

Joist Zone 'C' 'C8' has Failed Initiated from Tenon

Photo 489

Joist Zone 'N' Failed Joist Initiated from Tenon

Note the newer replacement joist behind