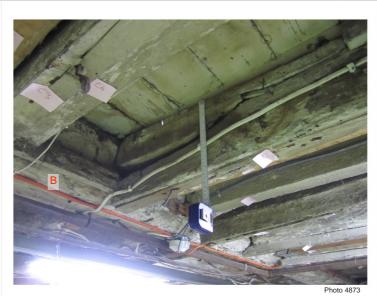

Note the small vertical depth of the mortice holes into Bressummer 'B'

Joist Zone 'C' 'C8' has Failed Initiated from Tenon

Photo 489

Joist Zone 'N' Failed Joist Initiated from Tenon

Note the newer replacement joist behind