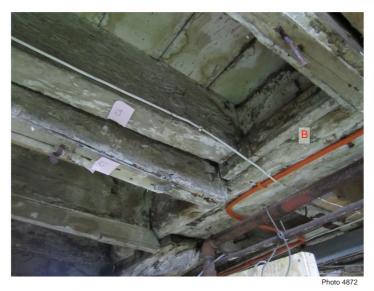

Note, 'C5' has a newer replacement joist behind, 'C6'

Joist Zone 'C' 'C8' has Failed Initiated from Tenon

Joist Zone 'C' 'C8' has Failed Initiated from Tenon

Note the shallow depth of the tenon

Joist Zone 'C' Newer Replaced Joists

Note the small vertical depth of the mortice holes into Bressummer 'B'

Joist Zone 'C' 'C8' has Failed Initiated from Tenon

Photo 489

Joist Zone 'N' Failed Joist Initiated from Tenon

Note the newer replacement joist behind