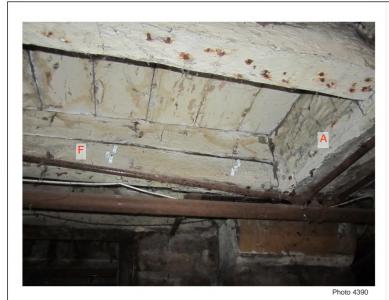

Joist 'F' Horizontal Failure at Connection to Bressummer 'A' Initiated from Tenon

Joist Zone 'C'
'C3' has Failed Initiated from Tenon

Note, 'C3' has a newer replacement joist behind, 'C2'

<u>Joist Zone 'C'</u> <u>'C5' has Failed Initiated from Tenon</u>