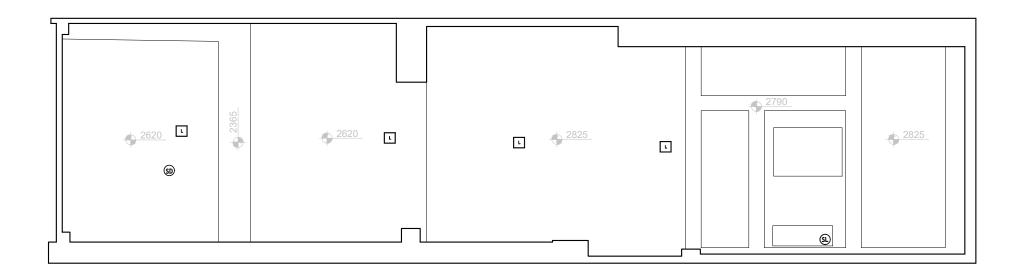

## EXISTING RCP GROUND FLOOR

SCALE: 1:75

Existing RCP

SH-1003

L Light

(SD)

(SL) Spot Light