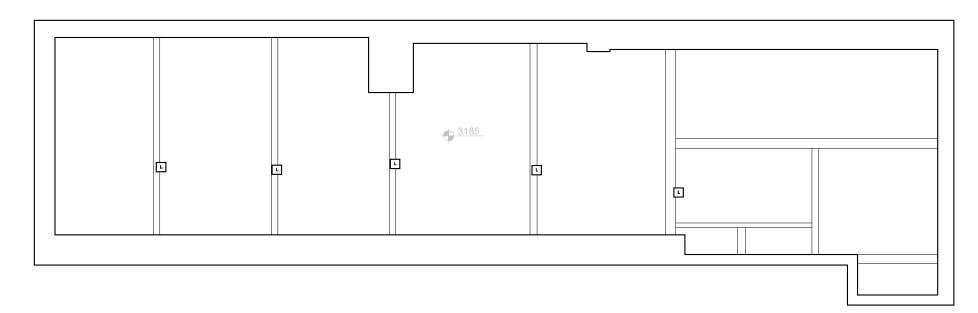

## EXISTING RCP BASEMENT FLOOR

SCALE: 1:75

These Drawings and Specifications are confidential and shall remain the sole property of Starbucks Corporation, which is the owner of the copyright in this work. They shall not be reproduced (in whole or in part), shared with third parties or used in any manner on other projects or extensions to this project without the prior written consent of Starbucks Corporation. These drawings and specifications are intended to express Design intent for a prototypical Starbucks store (which is subject to change at anytime) and do not reflect actual site conditions. Neither party shall have any obligation nor liability to the other (except as stated above) until a written agreement is fully executed by both parties.

Existing RCP

SH-1003

L Light

(SD)

(SL) Spot Light