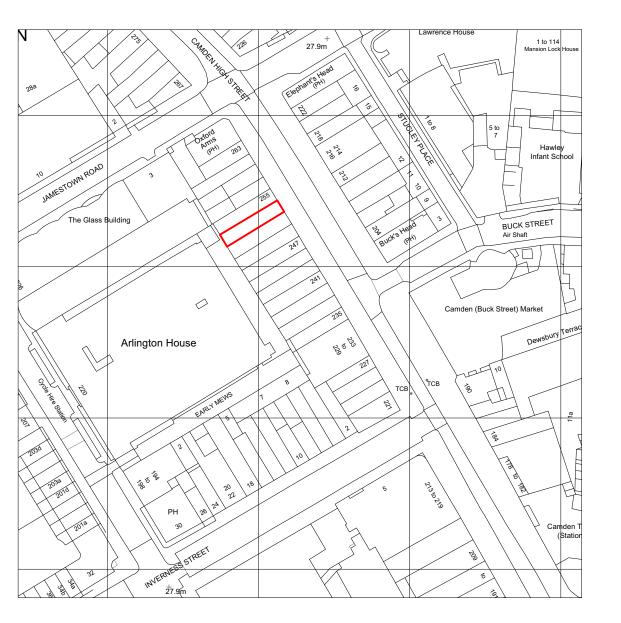

Store #: 68515 Project #: 94563-001 Concept: Palette: Issue Date: 16/05/22

Design Manager: ADRIENNE COOPER Project Designer: JULIA JANOSA Production Designer: MJ (EVOLVE) Checked by: RM (EVOLVE)

Block and Location Plan

SH-1006

25 50 75 100 M

SITE LOCATION PLAN - SCALE 1:1250 @ A3 SITE AS OUTLINED IN RED 253 CAMDEN HIGH STREET, LONDON, NW1 8NJ