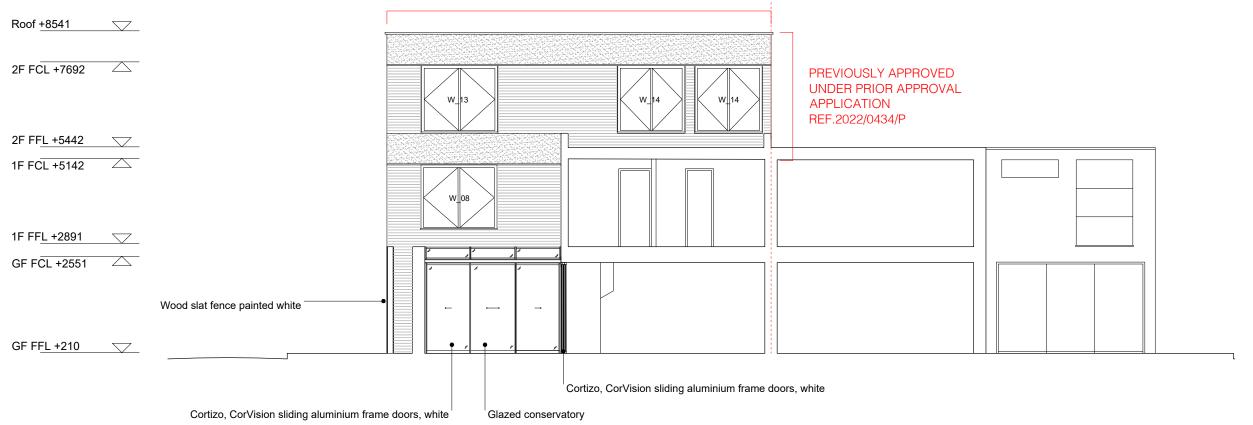

© 2016 DF\_DC All rights reserved.

| AMENDMENT |
|-----------|
|           |
|           |
|           |
|           |
|           |

179\_QSW QUICKSWOOD 12 Quickswood, London NW2 3RT

FRONT ELEVATION - PROPOSED GENERAL ARRANGEMENT

FILE NAME.DWG 179-(01)250

PROJECT PACKAGE DRAWING NO. REVISION

179 (01) 250 P1

SCALE DATE 1:50@A3/1:70@A4 2022/07/13 OS REFERENCE LEVEL STATUS N/A ± 0,00 = TBC PLANNING

ARCHITECT
DF DC
A 42 Theobalds Road, London WC1X 8NW
T +44 (0)20 7405 9361 E info@df.network W df-dc.co.uk

GENERAL NOTES

GENERAL NOTES
Do not scale from this drawing. Use only annotated dimensions. All dimensions to be verified on site by contractor. All dimensions in millimetres unless otherwise noted. Any discrepancies to be notified to DF\_DC and contract administrator.