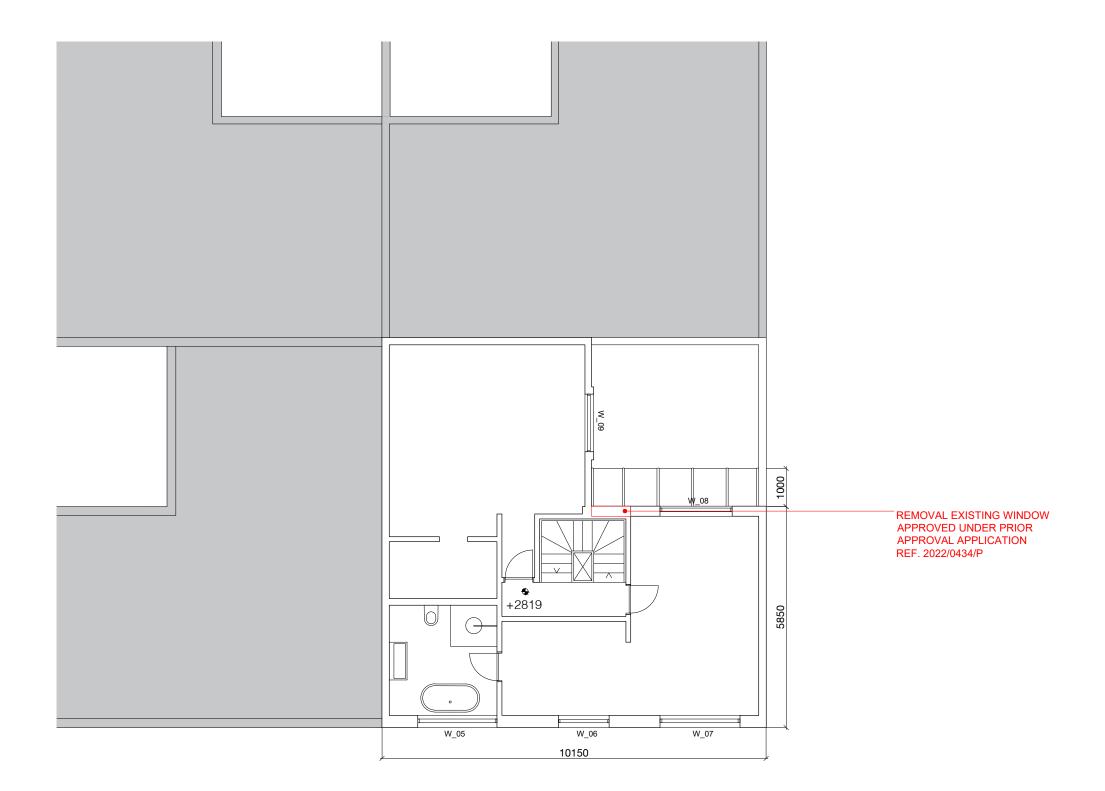

Company registered in England, no. 09415285.

|  | <br> |  |
|--|------|--|

REVISIONS REV. DATE

AMENDMENT

179\_QSW QUICKSWOOD 12 Quickswood, London NW2 3RT

FIRST FLOOR PLAN - PROPOSED GENERAL ARRANGEMENT

FILE NAME.DWG 179-(01)101

PROJECT PACKAGE DRAWING NO. REVISION

179 (01) 101 P1 SCALE

DATE 1:50@A3/1:70@A4 2022/07/13
OS REFERENCE LEVEL STATUS
N/A ± 0,00 = TBC PLANNING

ARCHITECT DF\_DC A 42 Theobalds Road, London WC1X 8NW T +44 (0)20 7405 9361 E info@df.network W df-dc.co.uk

GENERAL NOTES

Do not scale from this drawing. Use only annotated dimensions. All dimensions to be verified on site by contractor. All dimensions in millimetres unless otherwise noted. Any discrepancies to be notified to DF\_DC and contract administrator.

PREVIOUSLY APPROVED UNDER PRIOR APPROVAL APPLICATION REF.2022/0434/P

179\_QSW QUICKSWOOD 12 Quickswood, London NW2 3RT

ROOF PLAN - PROPOSED GENERAL ARRANGEMENT

FILE NAME.DWG 179-(01)103

PROJECT PACKAGE DRAWING NO. REVISION