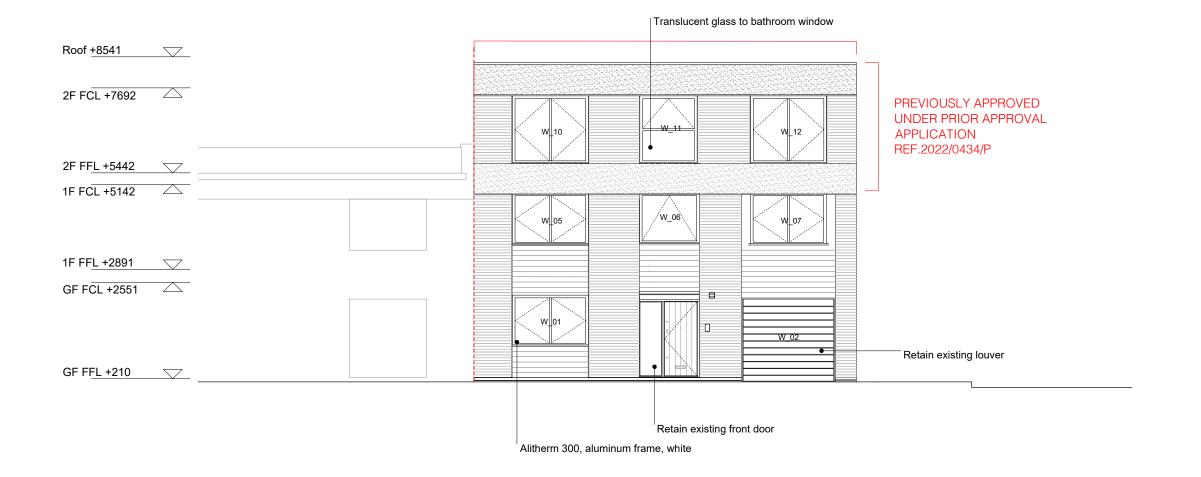

© 2016 DF\_DC All rights reserved.

| AMENDMENT |
|-----------|
|           |
|           |
|           |
|           |
|           |

179\_QSW QUICKSWOOD 12 Quickswood, London NW2 3RT

FRONT ELEVATION - PROPOSED GENERAL ARRANGEMENT

FILE NAME.DWG 179-(01)250

PROJECT PACKAGE DRAWING NO. REVISION

179 (01) 250 P1

SCALE DATE 1:50@A3/1:70@A4 2022/07/13 OS REFERENCE LEVEL STATUS N/A ± 0,00 = TBC PLANNING

ARCHITECT
DF DC
A 42 Theobalds Road, London WC1X 8NW
T +44 (0)20 7405 9361 E info@df.network W df-dc.co.uk