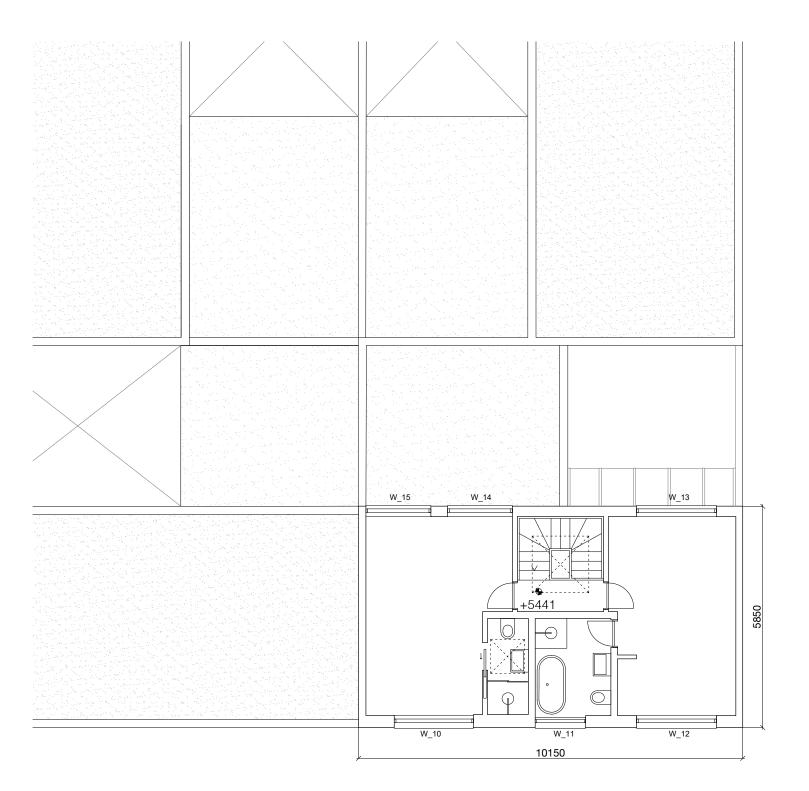

Company registered in England, no. 09415285.

© 2016 DF\_DC All rights reserved.

179\_QSW QUICKSWOOD 12 Quickswood, London NW2 3RT

SECOND FLOOR PLAN - PROPOSED GENERAL ARRANGEMENT

FILE NAME.DWG 179-(01)102

PROJECT PACKAGE DRAWING NO. REVISION

## 179 (01) 102 P1

SCALE DATE 1:50@A3/1:70@A4 2022/07/13 OS REFERENCE LEVEL STATUS N/A ± 0,00 = TBC PLANNING

ARCHITECT
DF\_DC
A 42 Theobalds Road, London WC1X 8NW
T+44 (0)20 7405 9361 E info@df.network. W df-dc.co.uk

GENERAL NOTES

Do not scale from this drawing. Use only annotated dimensions. All dimensions to be verified on site by contractor. All dimensions in millimetres unless otherwise noted. Any discrepancies to be notified to DF\_DC and contract administrator.