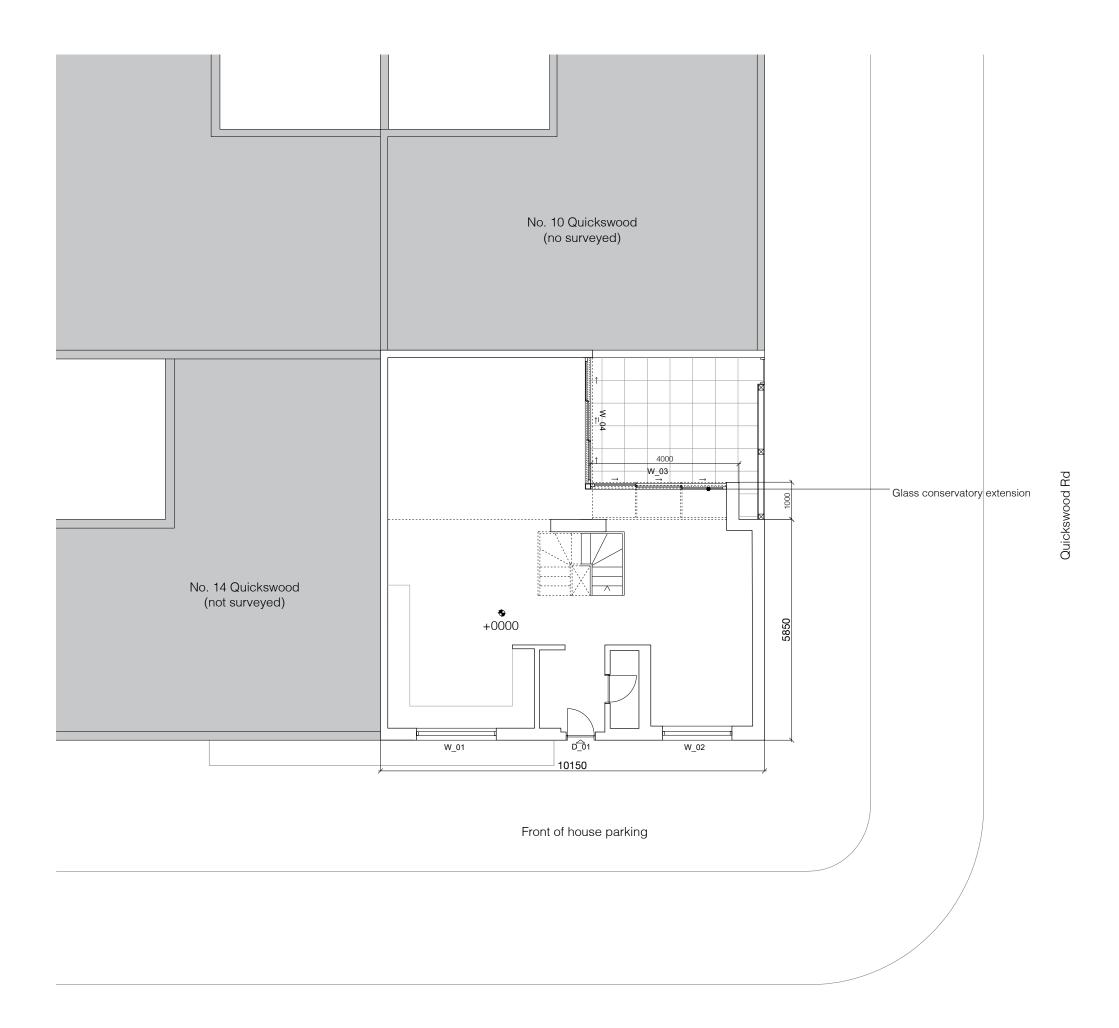

179\_QSW QUICKSWOOD 12 Quickswood, London NW2 3RT

GROUND FLOOR PLAN - PROPOSED GENERAL ARRANGEMENT

FILE NAME.DWG 179-(01)100

PROJECT PACKAGE DRAWING NO. REVISION

| 179 | (01) | 100 | Р |
|-----|------|-----|---|
|     |      |     |   |

SCALE DATE 1:50@A3/1:70@A4 2022/07/13
OS REFERENCE LEVEL STATUS
N/A ± 0,00 = TBC PLANNING

ARCHITECT
DF\_DC
A 42 Theobalds Road, London WC1X 8NW
T+44 (0)20 7405 9361 E info@df.network W df-dc.co.uk

GENERAL NOTES
Do not scale from this drawing. Use only annotated dimensions. All dimensions to be verified on site by contractor. All dimensions in millimetres unless otherwise noted. Any discrepancies to be notified to DF\_DC and contract administrator.