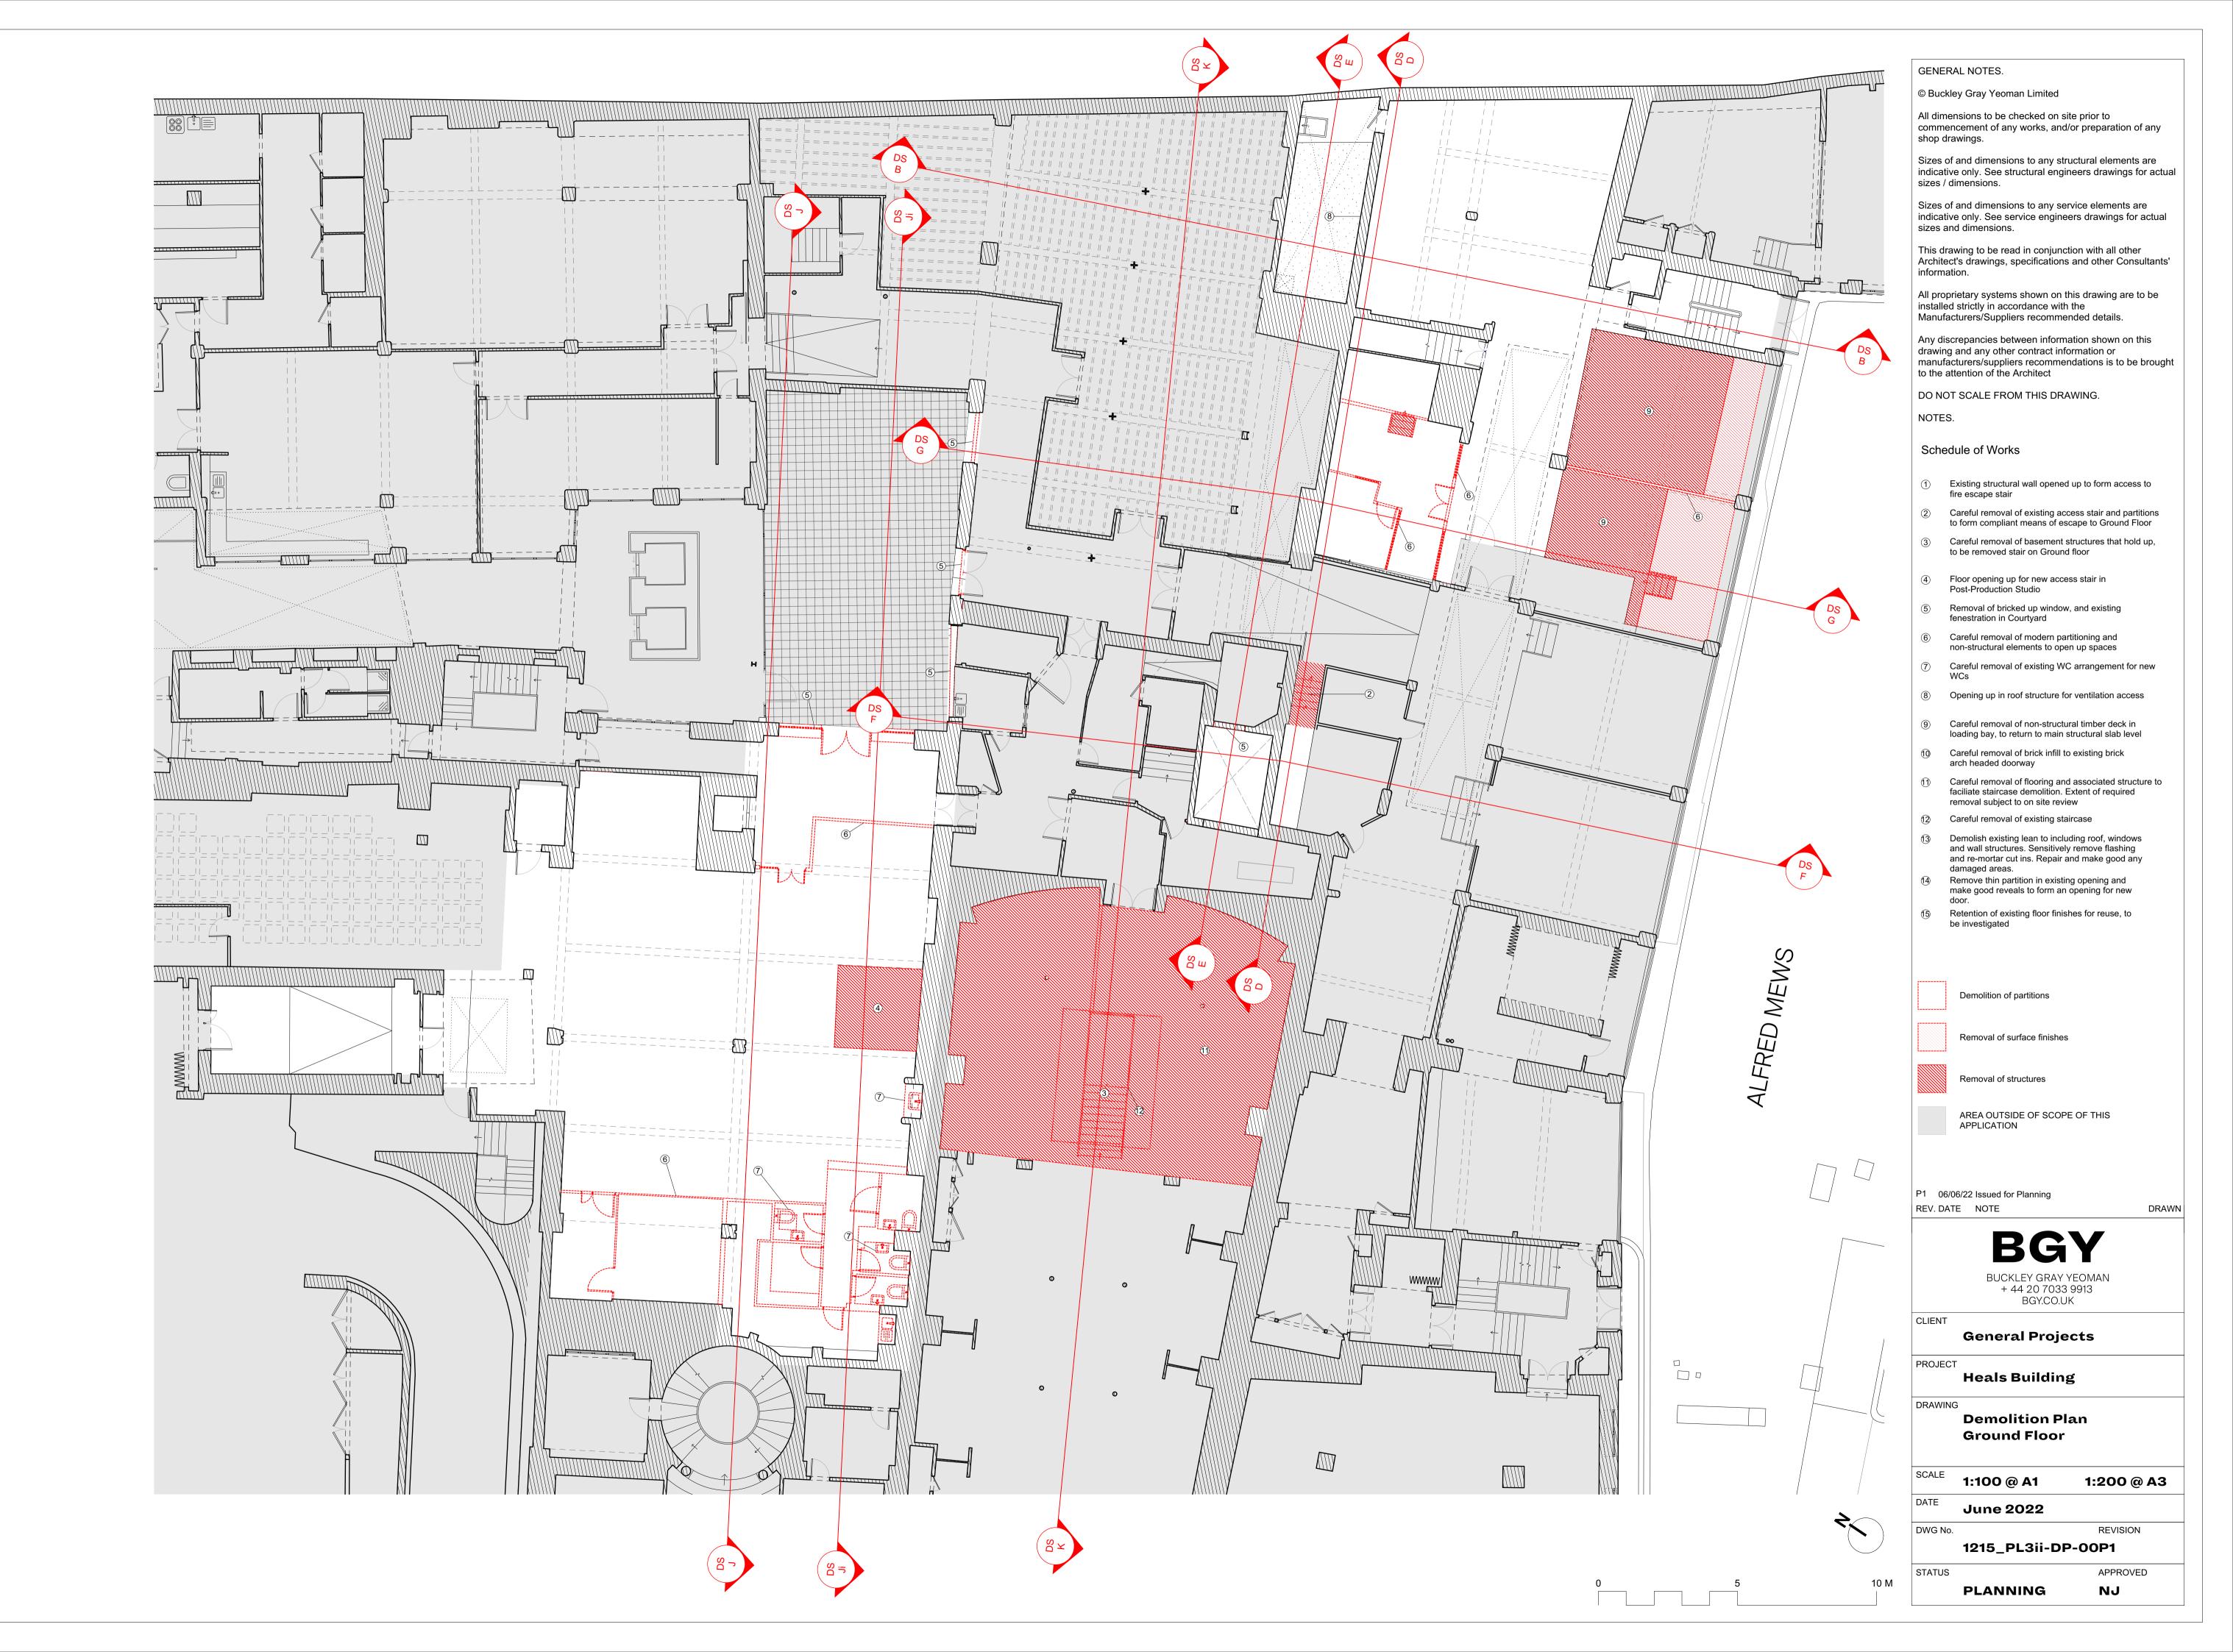

Existing Crittall Style Metal framed windows -Existing Brickwork Wall — Existing metal & glass walkway — Existing Metal framed single glazed window; -Timber Doors & brick infills at lower level; to be removed. Brick from demolition to be retained, and re-used where possible. The newly formed opening to be made good and bricks stitched in, using existing where possible. This wider and full opening sizes appears to be the original opening size, with the inner brickwork to be demolished as infill at a later Existing Courtyard South West Elevation Scale: 1:25