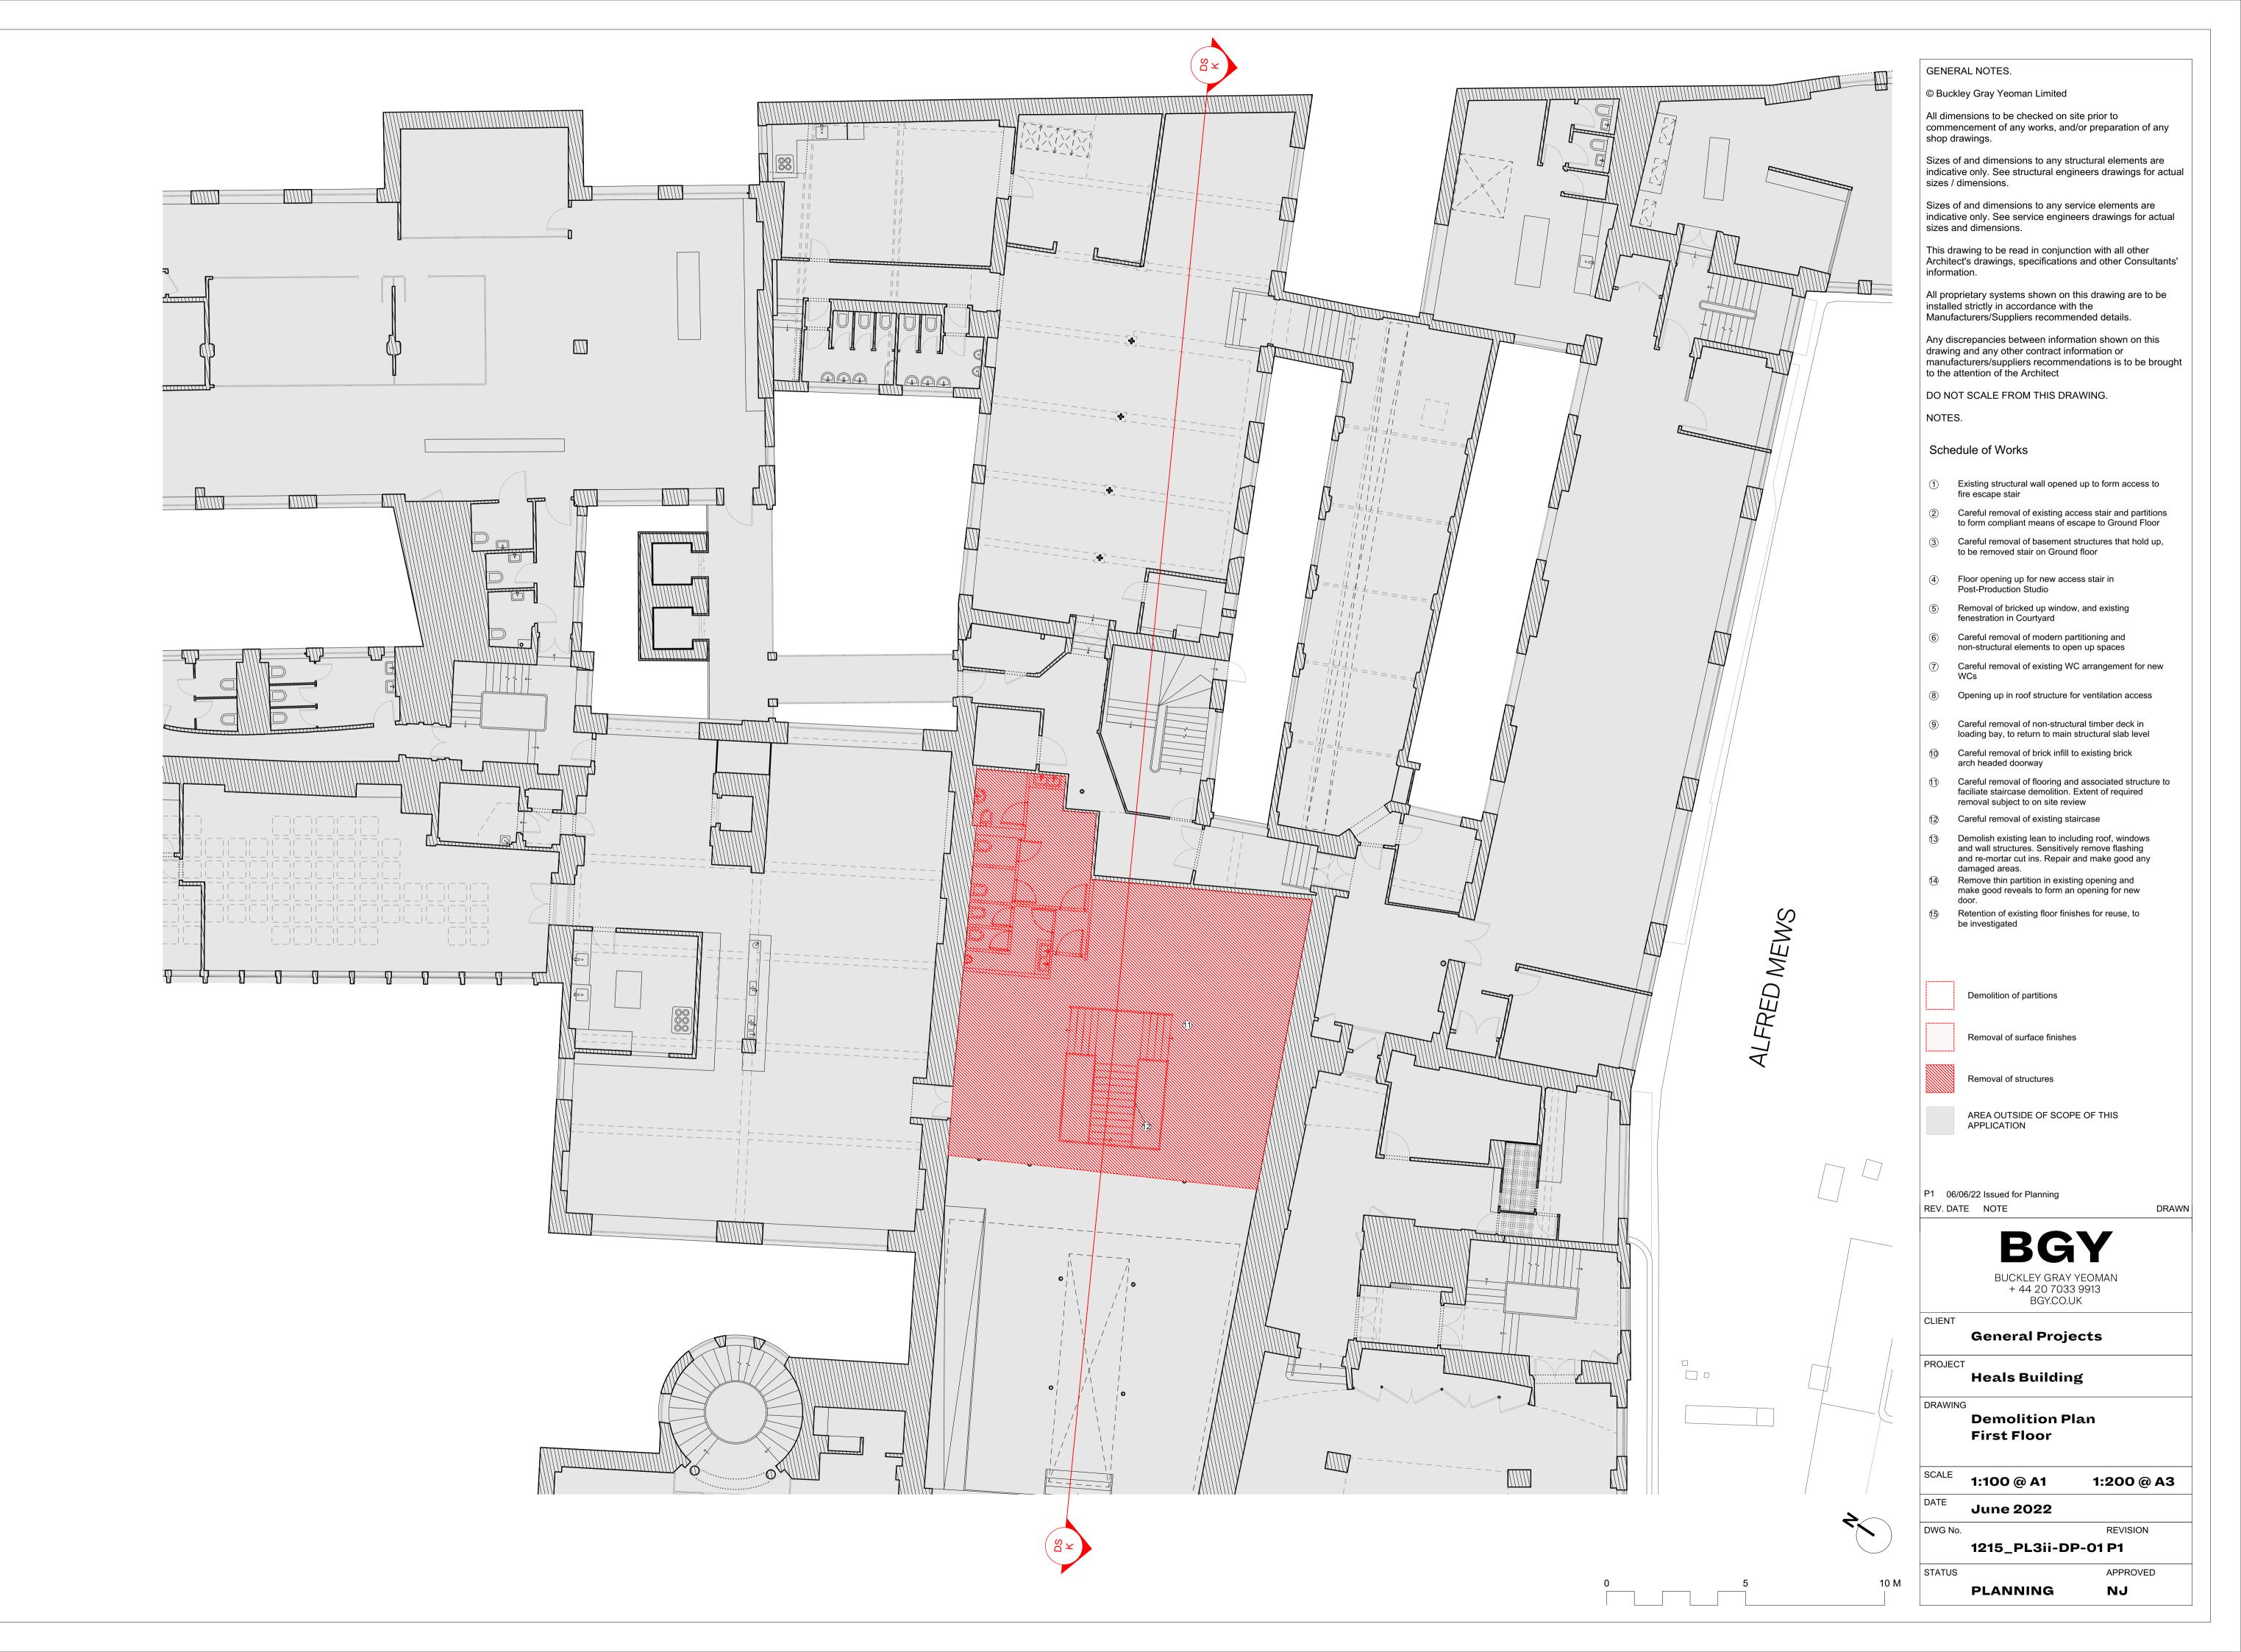

GENERAL NOTES. © Buckley Gray Yeoman Limited All dimensions to be checked on site prior to commencement of any works, and/or preparation of any shop drawings. Sizes of and dimensions to any structural elements are indicative only. See structural engineers drawings for actual sizes / dimensions. Sizes of and dimensions to any service elements are indicative only. See service engineers drawings for actual sizes and dimensions. This drawing to be read in conjunction with all other Architect's drawings, specifications and other Consultants' information. All proprietary systems shown on this drawing are to be installed strictly in accordance with the Manufacturers/Suppliers recommended details. Any discrepancies between information shown on this drawing and any other contract information or manufacturers/suppliers recommendations is to be brought to the attention of the Architect DO NOT SCALE FROM THIS DRAWING. NOTES. AREA OUTSIDE OF SCOPE OF THIS APPLICATION Demolition of partitions Removal of surface finishes Removal of Structural Elements P1 06/06/22 Issued for Planning REV. DATE NOTE DRAWN **BGY** BUCKLEY GRAY YEOMAN + 44 20 7033 9913 BGY.CO.UK CLIENT **General Projects Heals Building** DRAWING Demolition **Courtyard SW Elevation** 1:25 @ A1 1:50 @ A3 DATE June 2022 REVISION