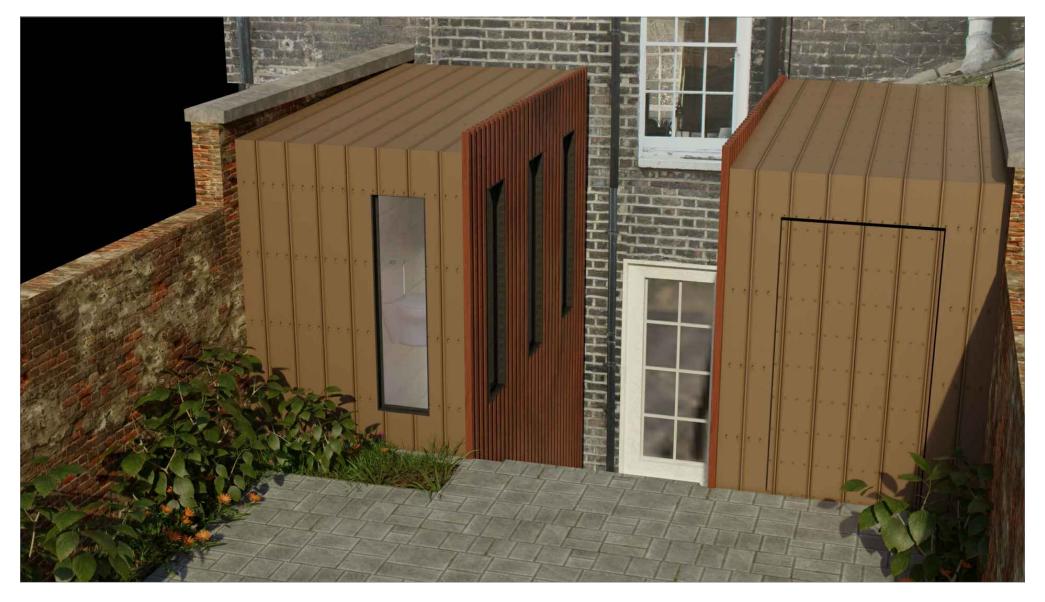

PROPOSED NEW REAR EXTENSIONS AND DOOR FROM LOWER GROUND FLOOR

NOTE: THIS RENDER IS INDICATIVE

PROJECT

## 106 HIGHGATE ROAD LONDON NW5 1PB

DRAWING

## PHOTO MONTAGE OF THE PROPOSED NEW REAR EXTENSIONS

| DATE    | April 2022 |  |
|---------|------------|--|
| SCALE   | N.T.S @ A3 |  |
| JOB No. | 1011       |  |
| DWG No  | . TP05/ A  |  |
| DRAWN   | SKD        |  |
|         |            |  |