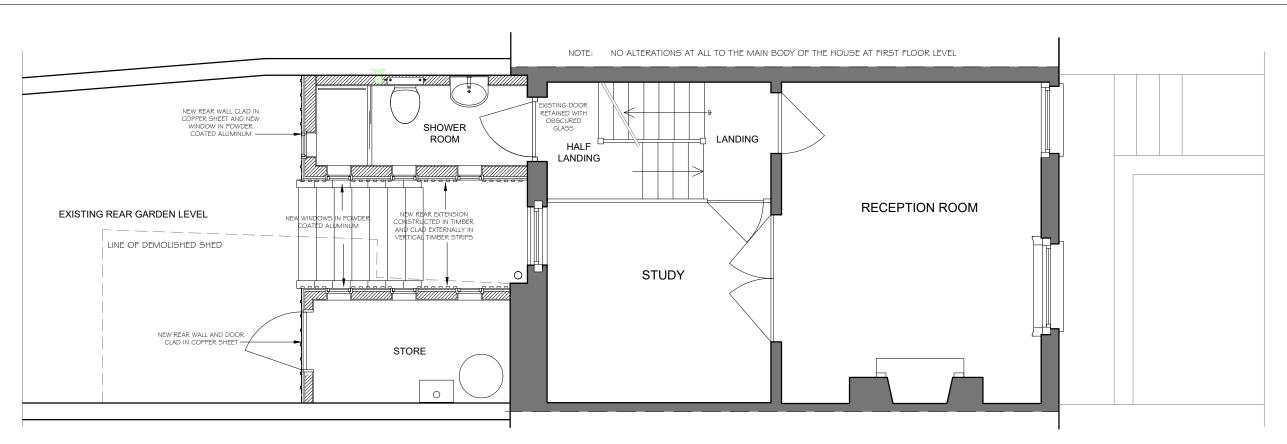

## EXISTING FIRST FLOOR PLAN

ARCHITECTURE + INTERIORS

WWW.DOWDENDESIGNS.CO.UK

72A STANLAKE ROAD LONDON W12 7HL

STUART@DOWDENDESIGNS.CO.UK

+44 (0) 7834 196 920

PROJECT

106 HIGHGATE ROAD LONDON NW5 1PB DRAWING

PROPOSED GROUND &
FIRST FLOOR PLANS

| DATE    | April 2022              |                                                |
|---------|-------------------------|------------------------------------------------|
| SCALE   | 1:50 @ A3               |                                                |
| JOB No. | 1011                    |                                                |
| DWG No. | TP01/ A                 |                                                |
| DRAWN   | SKD                     |                                                |
|         | SCALE  JOB No.  DWG No. | SCALE 1:50 @ A3  JOB No. 1011  DWG No. TP01/ A |