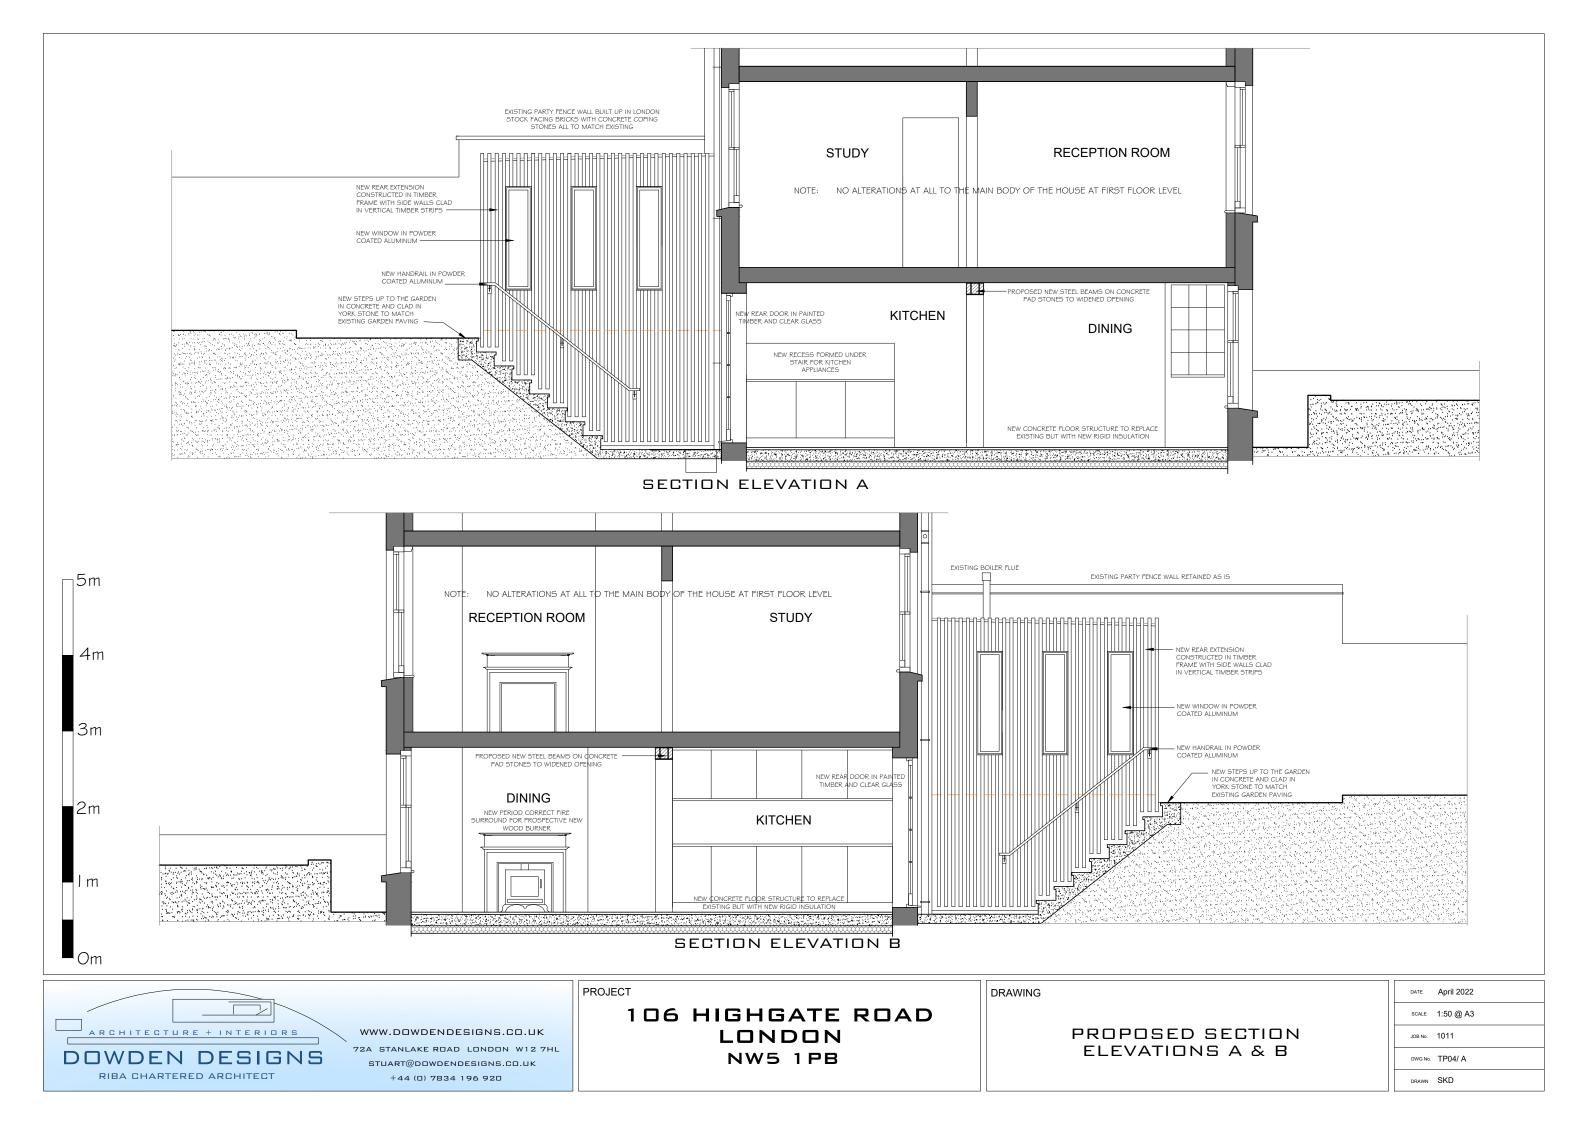

## EXISTING FIRST FLOOR PLAN

ARCHITECTURE + INTERIORS

WWW.DOWDENDESIGNS.CO.UK

72A STANLAKE ROAD LONDON W12 7HL

STUART@DOWDENDESIGNS.CO.UK

+44 (0) 7834 196 920

PROJECT

106 HIGHGATE ROAD LONDON NW5 1PB DRAWING

PROPOSED GROUND &
FIRST FLOOR PLANS

| DATE    | April 2022              |                                                |
|---------|-------------------------|------------------------------------------------|
| SCALE   | 1:50 @ A3               |                                                |
| JOB No. | 1011                    |                                                |
| DWG No. | TP01/ A                 |                                                |
| DRAWN   | SKD                     |                                                |
|         | SCALE  JOB No.  DWG No. | SCALE 1:50 @ A3  JOB No. 1011  DWG No. TP01/ A |