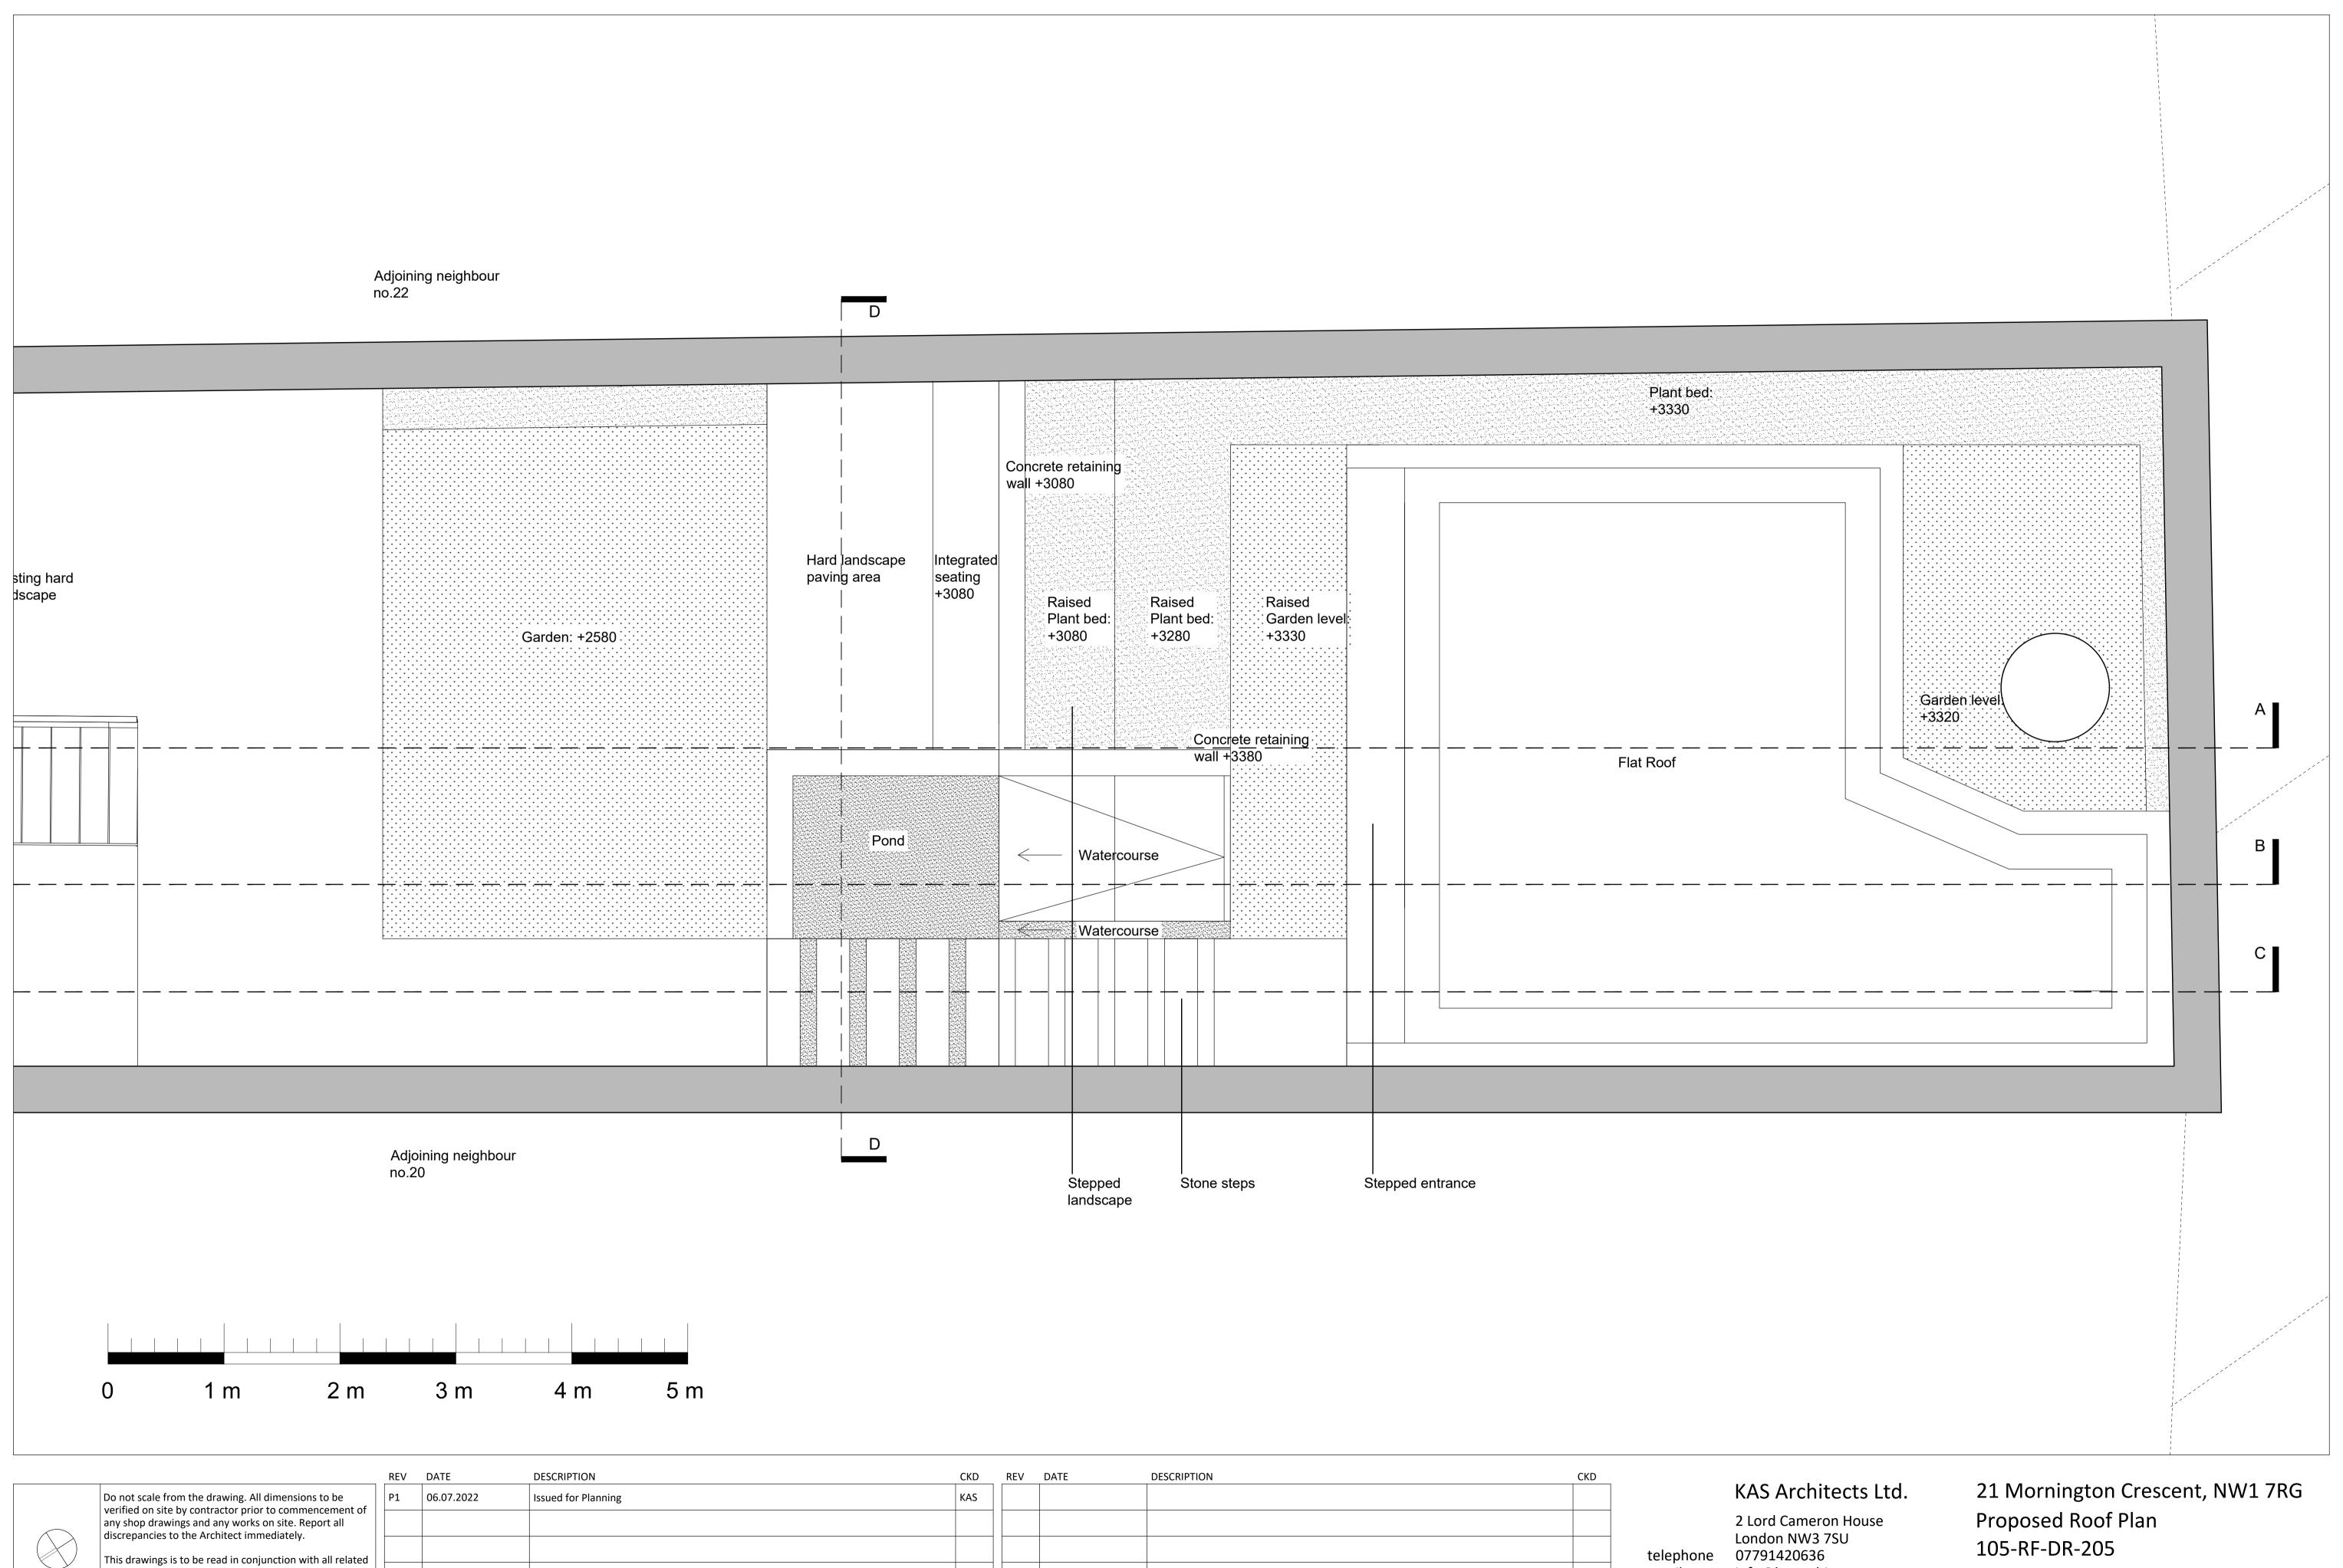

info@kasarchitects.com

KAS JOB NO: 105

Client: Xuelin Bates Scale: 1:25 @A1 / 1:50 @A3