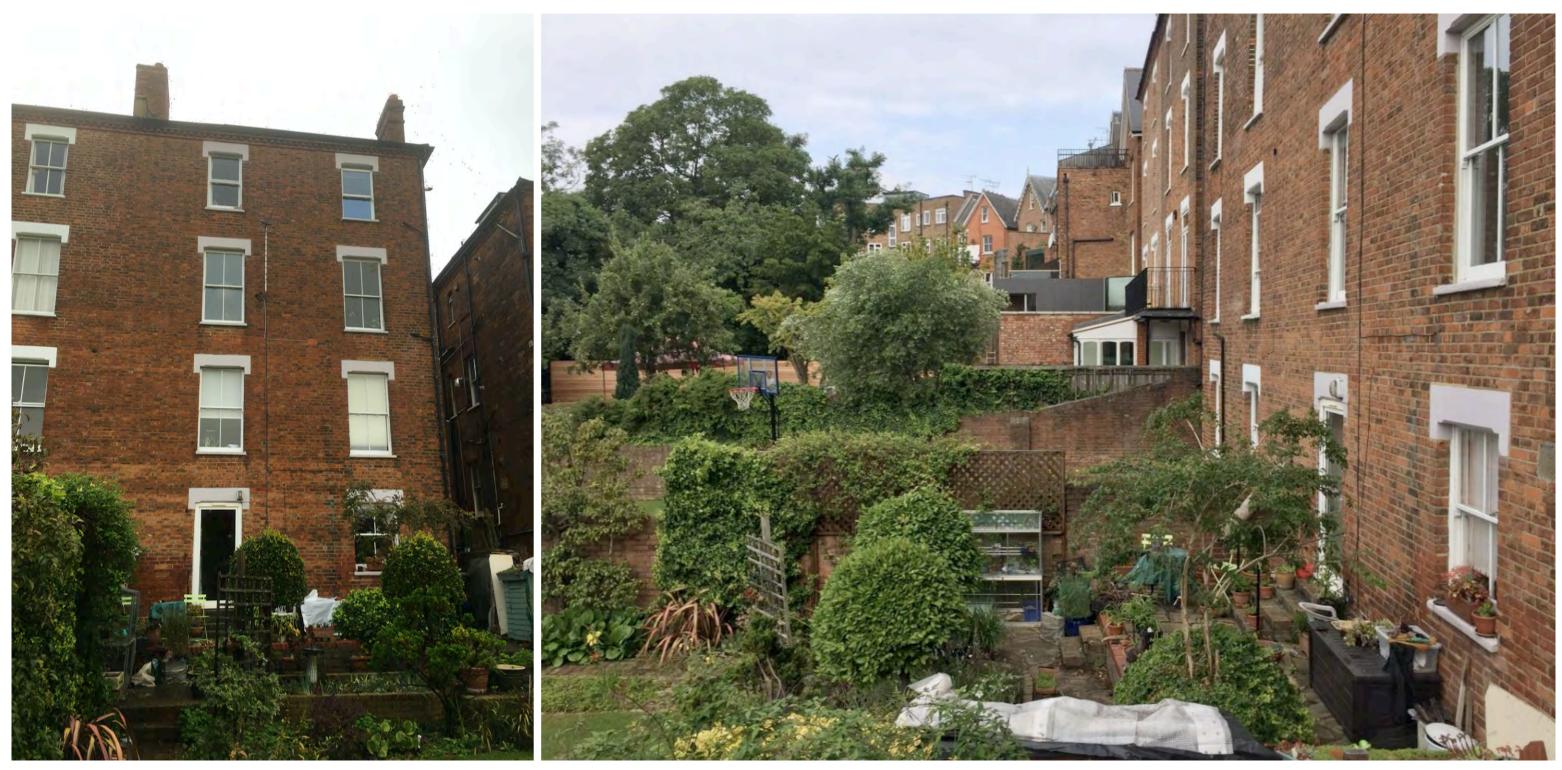

rear to 15 Nassington Road

rear to 15 Nassington Road (foreground), extensions to No.s 11 and 9 visible beyond