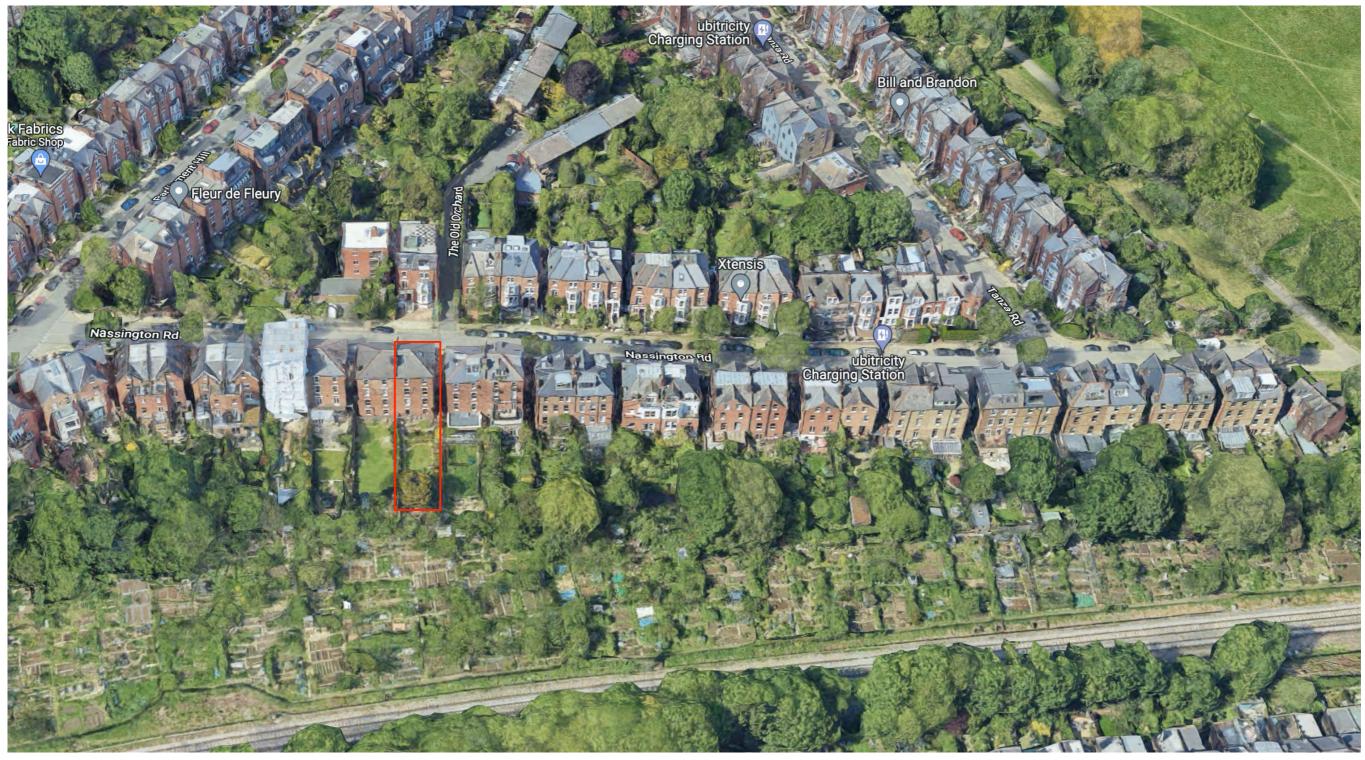

| Title SITE F |        | 6 - REAR EI            | EVATION                          |                                                       |
| Client              | MRS A JON    | IES    |                        |                                  |                                                       |
| Project             | 15 NASSIN    | GTON R | OAD, NW3               | 2TX                              |                                                       |
| LLOWARCH LLOWARCH   |              |        | RCH                    | 74 CAMDEN MEWS<br>LONDON NW1 9BX | tel: 020 7833 288<br>e-mail: studio@llarchitects.co.u |
| Rev.                | Date         | Init.  | Description            |                                  |                                                       |



South elevation Nassington Road, 15 Nassington Road outlined in red,

## Notes

Do not scale drawings All dimensions to be checked on site, Architect to be advised of any variation between the drawings and

An animensions to be checked on site, Architect to be advised of any variation between the drawings site conditions Errors to be reported immediately to the Architect To be read in conjunction with the specification and all relevant Architects, Services and Structural Engineers Drawings

Rev. Date Init. Description

74 CAMDEN MEWS tel: 020 7833 2883 LONDON NW1 9BX e-mail: studio@llarchitects.co.uk LLOWARCH LLOWARCH

Project 15 NASSINGTON ROAD, NW3 2TX

| Client | MRS A JONES |
|--------|-------------|
|--------|-------------|

## Drawing Title SITE PHOTOS - REAR TERRACE ELEVATION

| D