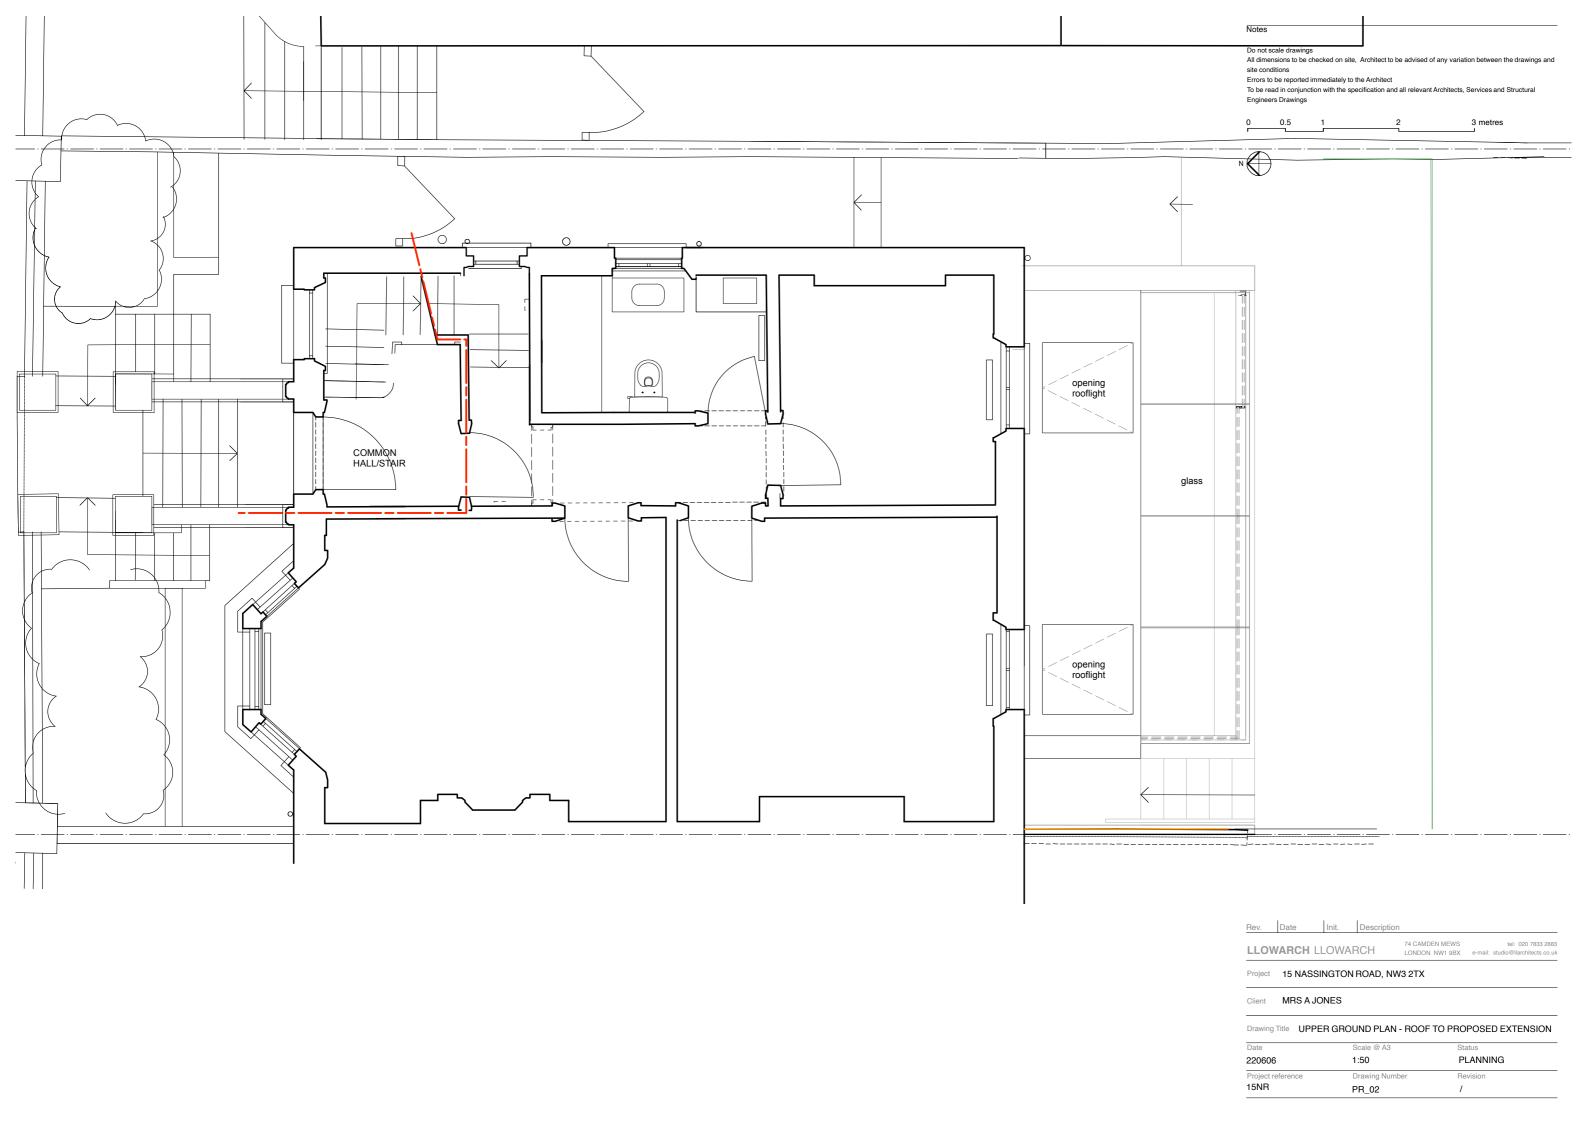

01 Front Elevation - PROPOSED scale 1:100

02 Rear Elevation - PROPOSED scale 1:100

| 15NR                        |             | F        | PR_03                          | 1                 |  |
|-----------------------------|-------------|----------|--------------------------------|-------------------|--|
| 211214<br>Project reference |             |          | Drawing Number                 | PLANNING Revision |  |
|                             |             |          | 1:100 @ A3 (1:50 @ A1)         |                   |  |
| Date                        |             | -        | Scale                          | Status            |  |
| Drawing                     | g Title FRO | NT & REA | AR ELEV - PROPOSED             |                   |  |
| Client                      | MRS A J     | ONES     |                                |                   |  |
| Project                     | 15 NASS     | INGTON   | ROAD, NW3 2TX                  |                   |  |
| LLOWARCH LLOWA              |             |          | RCH 74 CAMDEN MEN LONDON NW1 9 |                   |  |
| Rev.                        | Date        | Init.    | Description                    |                   |  |