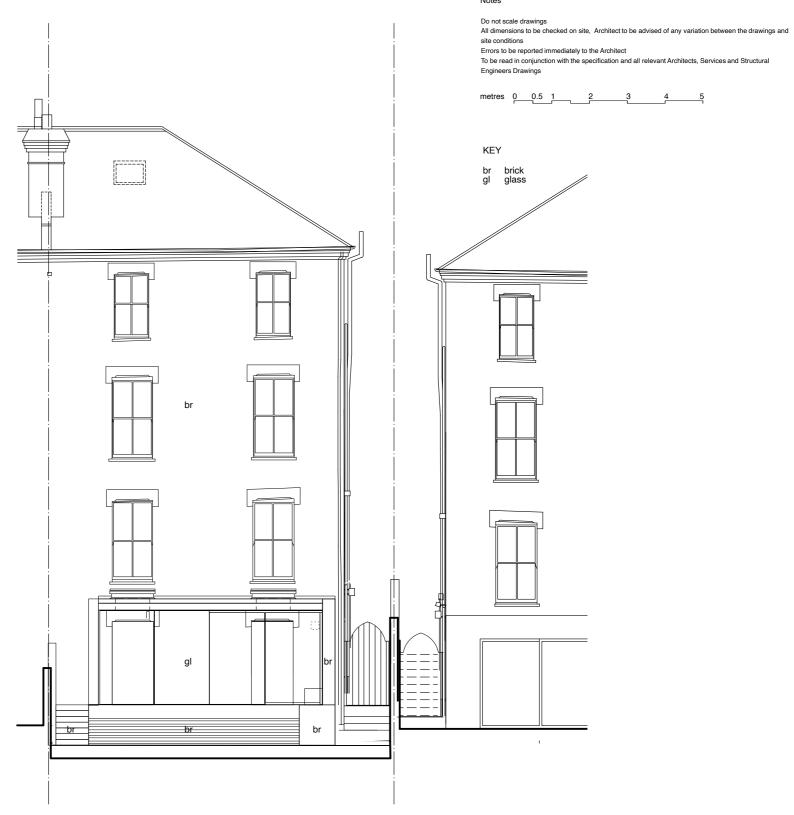

01 | Side Elevation - PROPOSED | scale 1:100

Do not scale drawings
All dimensions to be checked on site, Architect to be advised of any variation between the drawings and site conditions
Errors to be reported immediately to the Architect
To be read in conjunction with the specification and all relevant Architects, Services and Structural Engineers Drawings

metres 0 0.5 1 2

KEY

br brick

gl glass tt treated timber

| Project reference<br>15NR |            |          | Drawing Numb<br>PR_04 | per                            | Revision / |                                            |
|---------------------------|------------|----------|-----------------------|--------------------------------|------------|--------------------------------------------|
| 211214                    | 1          |          | 1:100 @ A3            | (1:50 @ A1)                    | PLANNING   | G                                          |
| Date                      |            |          | Scale                 |                                | Status     |                                            |
| Drawing                   | Title SIDE | E ELEV - | PROPOSEI              | )                              |            |                                            |
| Client                    | MRS A J    | ONES     |                       |                                |            |                                            |
| Project                   | 15 NASS    | SINGTO   | N ROAD, NW            | /3 2TX                         |            |                                            |
| LLOV                      | VARCH      | LOWA     | RCH                   | 74 CAMDEN MEW<br>LONDON NW1 9B |            | tel: 020 7833 288<br>udio@llarchitects.co. |
| Rev.                      | Date       | Init.    | Description           | l                              |            |                                            |