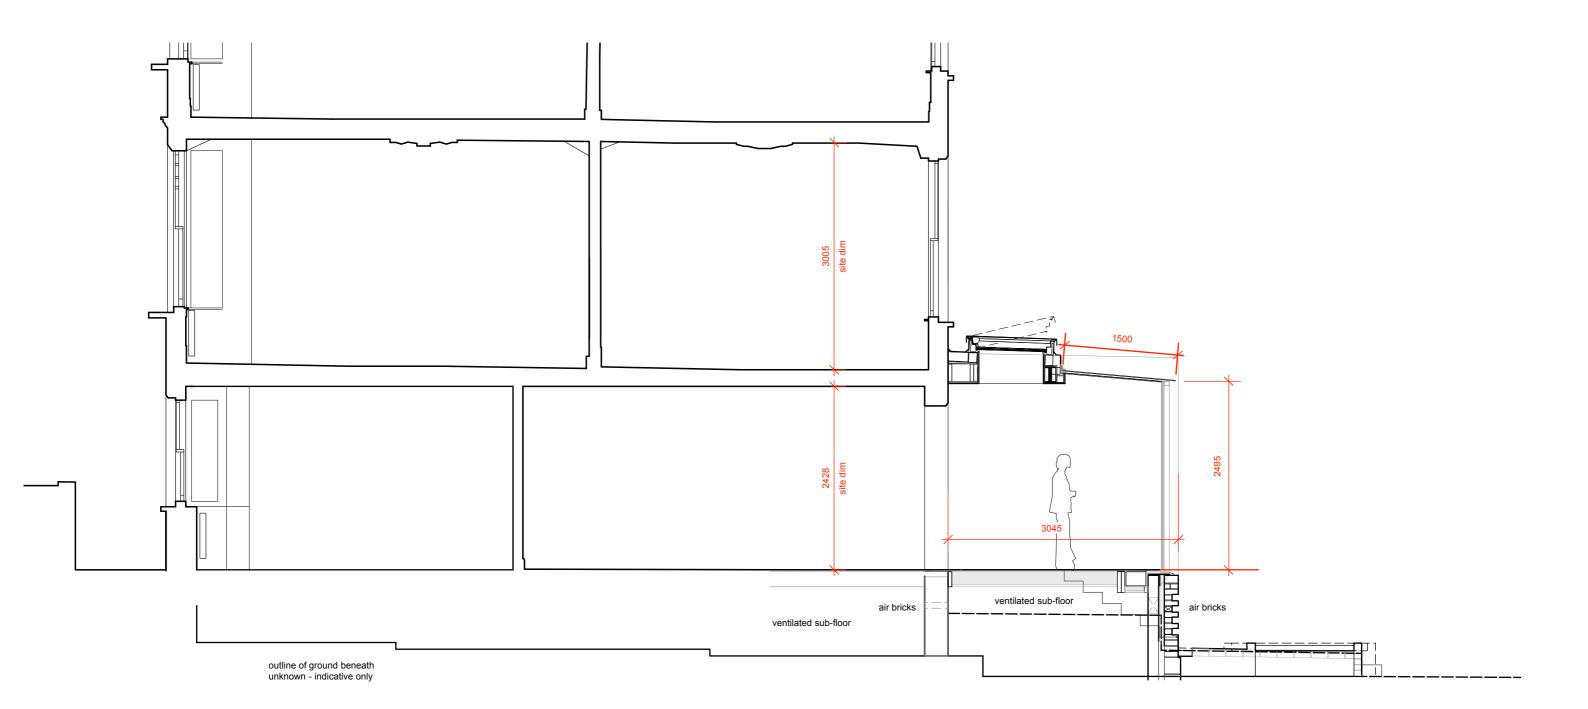

| 15NR              |            | PR_06          | 1                                | 1                                                |  |
|-------------------|------------|----------------|----------------------------------|--------------------------------------------------|--|
| Project re        | eference   | Drawing No     | umber Re                         | evision                                          |  |
| 211214            |            | 1:50           | P                                | PLANNING                                         |  |
| Date              |            | Scale @ A      | 3 St                             | atus                                             |  |
| Drawing           | Title SECT | ION - PROPOSE  | ED                               |                                                  |  |
| Client            | MRS A JO   | NES            |                                  |                                                  |  |
| Project           | 15 NASSI   | NGTON ROAD, I  | NW3 2TX                          |                                                  |  |
| LLOWARCH LLOWARCH |            |                | 74 CAMDEN MEWS<br>LONDON NW1 9BX | tel: 020 7833 :<br>e-mail: studio@llarchitects.c |  |
| Rev.              | Date       | Init. Descript | tion                             |                                                  |  |

Do not scale drawings
All dimensions to be checked on site, Architect to be advised of any variation between the drawings and site conditions
Errors to be reported immediately to the Architect
To be read in conjunction with the specification and all relevant Architects, Services and Structural Engineers Drawings