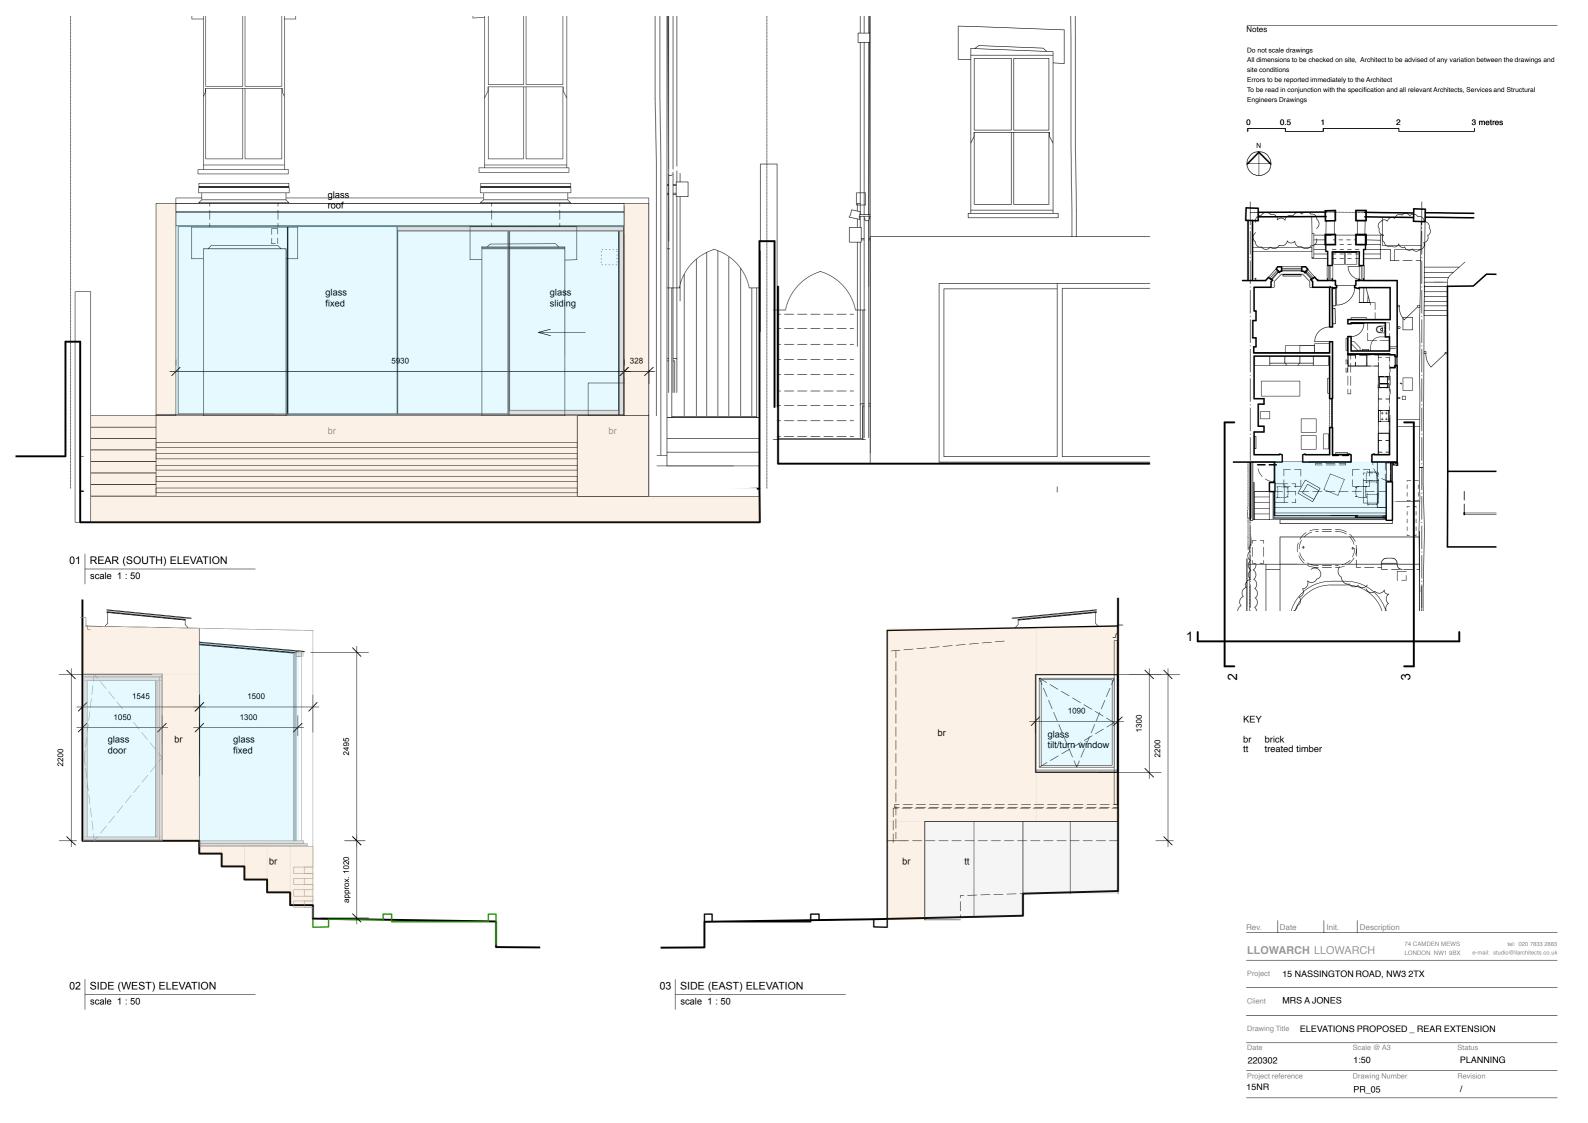

01 Front Elevation - PROPOSED scale 1:100

02 Rear Elevation - PROPOSED scale 1:100

| 15NR                        |             | F        | PR_03                          | 1                 |  |
|-----------------------------|-------------|----------|--------------------------------|-------------------|--|
| 211214<br>Project reference |             |          | Drawing Number                 | PLANNING Revision |  |
|                             |             |          | 1:100 @ A3 (1:50 @ A1)         |                   |  |
| Date                        |             | -        | Scale                          | Status            |  |
| Drawing                     | g Title FRO | NT & REA | AR ELEV - PROPOSED             |                   |  |
| Client                      | MRS A J     | ONES     |                                |                   |  |
| Project                     | 15 NASS     | INGTON   | ROAD, NW3 2TX                  |                   |  |
| LLOWARCH LLOWA              |             |          | RCH 74 CAMDEN MEN LONDON NW1 9 |                   |  |
| Rev.                        | Date        | Init.    | Description                    |                   |  |

metres 0 0.5 1 2

KEY

br brick

gl glass tt treated timber

| Project reference<br>15NR |            |          | Drawing Numb<br>PR_04 | per                            | Revision / |                                            |
|---------------------------|------------|----------|-----------------------|--------------------------------|------------|--------------------------------------------|
| 211214                    | 1          |          | 1:100 @ A3            | (1:50 @ A1)                    | PLANNING   | G                                          |
| Date                      |            |          | Scale                 |                                | Status     |                                            |
| Drawing                   | Title SIDE | E ELEV - | PROPOSEI              | )                              |            |                                            |
| Client                    | MRS A J    | ONES     |                       |                                |            |                                            |
| Project                   | 15 NASS    | SINGTO   | N ROAD, NW            | /3 2TX                         |            |                                            |
| LLOV                      | VARCH      | LOWA     | RCH                   | 74 CAMDEN MEW<br>LONDON NW1 9B |            | tel: 020 7833 288<br>udio@llarchitects.co. |
| Rev.                      | Date       | Init.    | Description           | l                              |            |                                            |