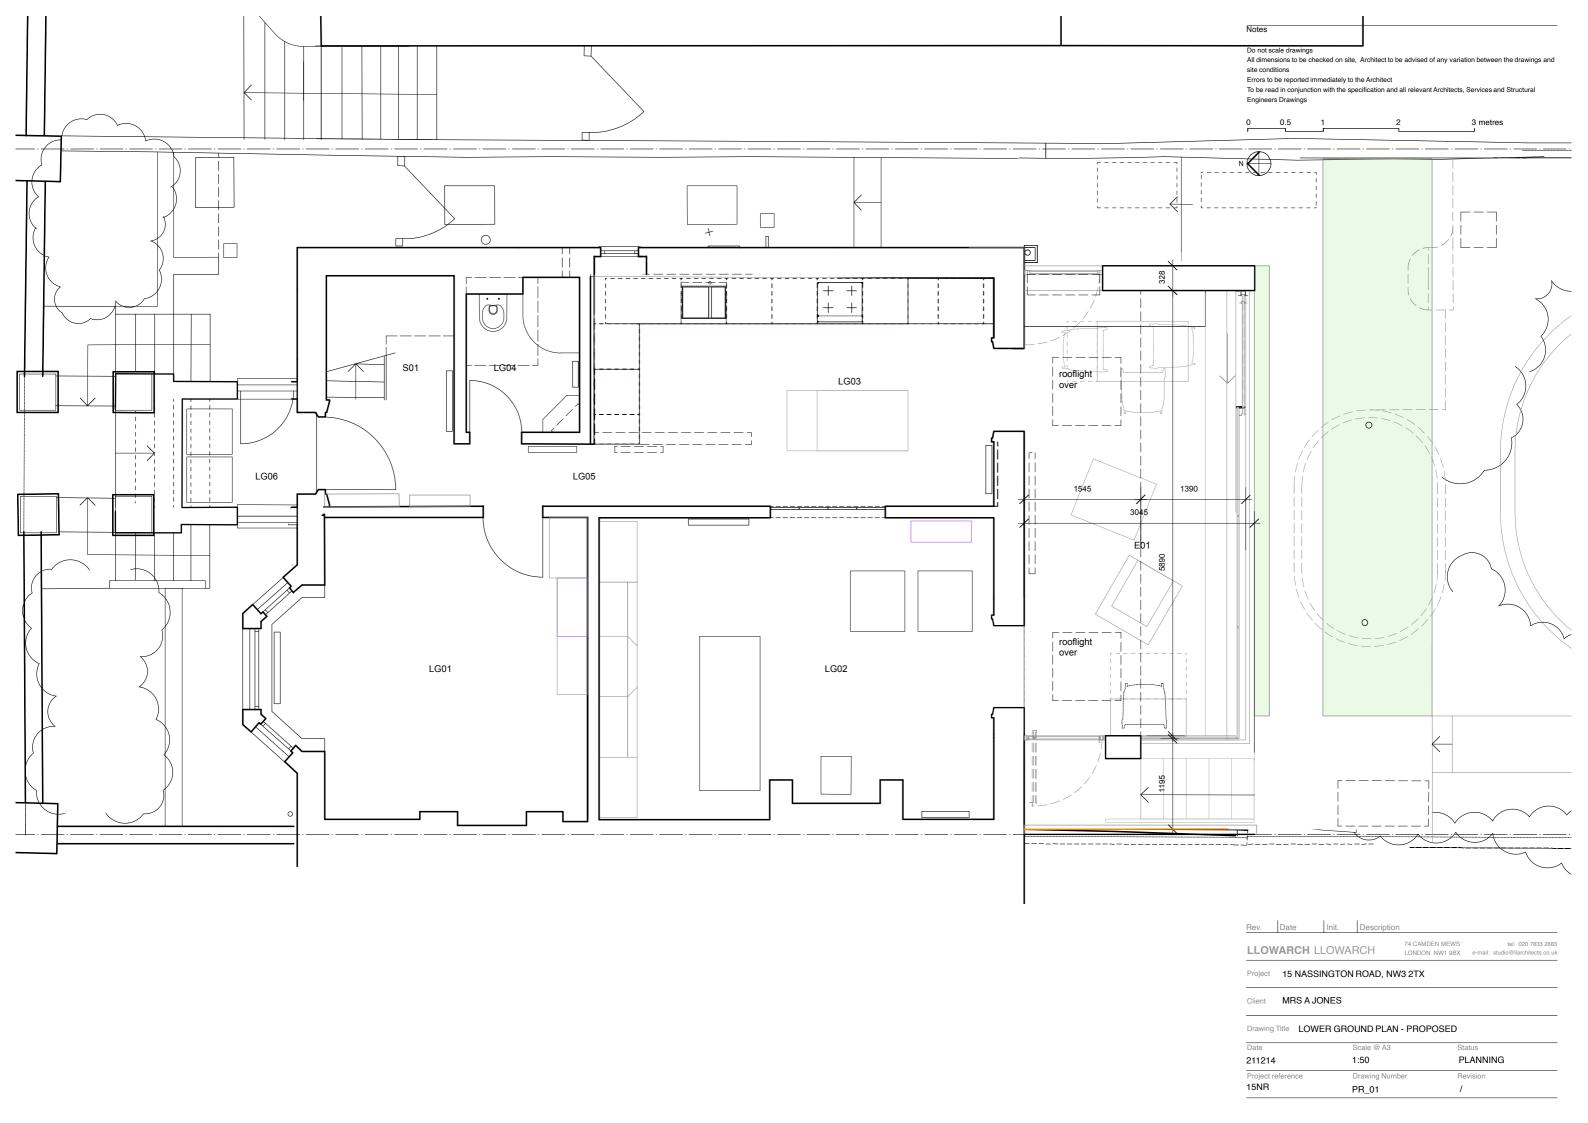

01 Front Elevation - PROPOSED scale 1:100

02 Rear Elevation - PROPOSED scale 1:100

| 15NR                        |             | F        | PR_03                          | 1                 |  |
|-----------------------------|-------------|----------|--------------------------------|-------------------|--|
| 211214<br>Project reference |             |          | Drawing Number                 | PLANNING Revision |  |
|                             |             |          | 1:100 @ A3 (1:50 @ A1)         |                   |  |
| Date                        |             | -        | Scale                          | Status            |  |
| Drawing                     | g Title FRO | NT & REA | AR ELEV - PROPOSED             |                   |  |
| Client                      | MRS A J     | ONES     |                                |                   |  |
| Project                     | 15 NASS     | INGTON   | ROAD, NW3 2TX                  |                   |  |
| LLOWARCH LLOWA              |             |          | RCH 74 CAMDEN MEN LONDON NW1 9 |                   |  |
| Rev.                        | Date        | Init.    | Description                    |                   |  |