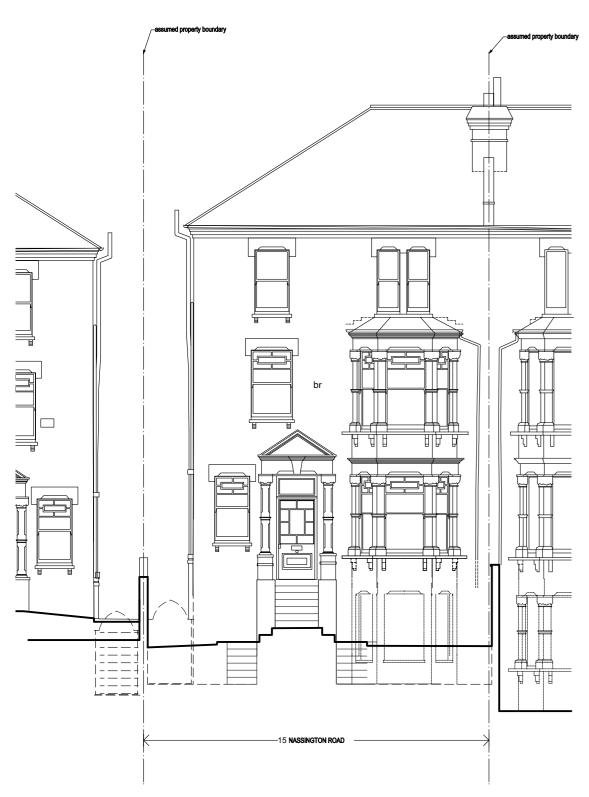

01 | Side Elevation - PROPOSED | scale 1:100

Do not scale drawings
All dimensions to be checked on site, Architect to be advised of any variation between the drawings and site conditions
Errors to be reported immediately to the Architect
To be read in conjunction with the specification and all relevant Architects, Services and Structural Engineers Drawings

metres 0 0.5 1 2

KEY

br brick

gl glass tt treated timber

| Project reference<br>15NR |            |          | Drawing Numb<br>PR_04 | per                            | Revision / |                                            |
|---------------------------|------------|----------|-----------------------|--------------------------------|------------|--------------------------------------------|
| 211214                    | 1          |          | 1:100 @ A3            | (1:50 @ A1)                    | PLANNING   | G                                          |
| Date                      |            |          | Scale                 |                                | Status     |                                            |
| Drawing                   | Title SIDE | E ELEV - | PROPOSEI              | )                              |            |                                            |
| Client                    | MRS A J    | ONES     |                       |                                |            |                                            |
| Project                   | 15 NASS    | SINGTO   | N ROAD, NW            | /3 2TX                         |            |                                            |
| LLOV                      | VARCH      | LOWA     | RCH                   | 74 CAMDEN MEW<br>LONDON NW1 9B |            | tel: 020 7833 288<br>udio@llarchitects.co. |
| Rev.                      | Date       | Init.    | Description           | l                              |            |                                            |