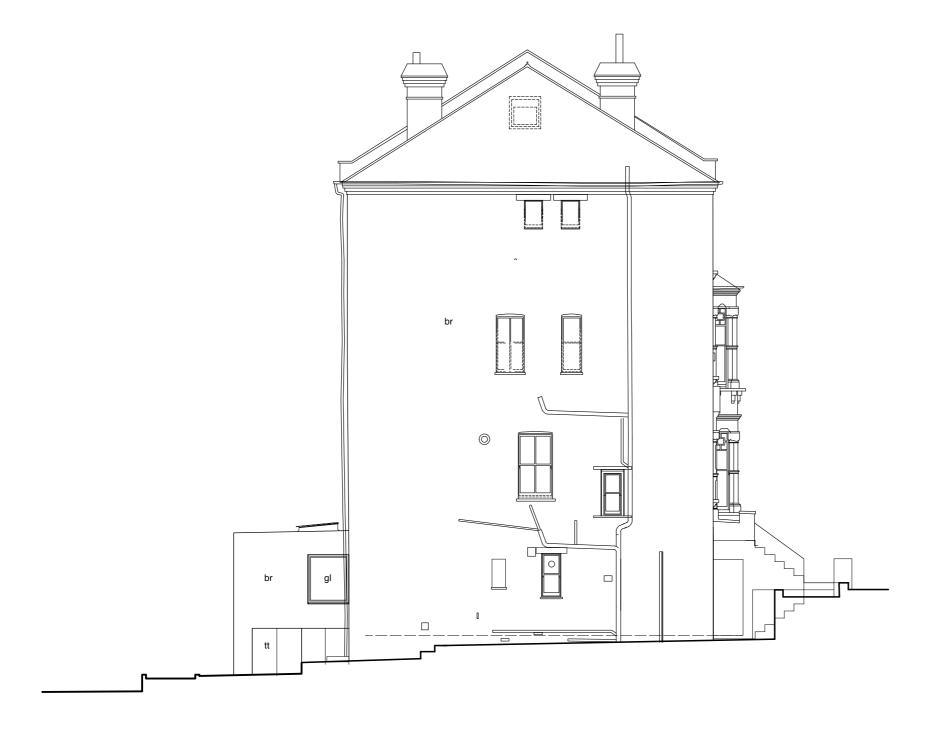

01 | Side Elevation - PROPOSED | scale 1:100

Do not scale drawings
All dimensions to be checked on site, Architect to be advised of any variation between the drawings and site conditions
Errors to be reported immediately to the Architect
To be read in conjunction with the specification and all relevant Architects, Services and Structural Engineers Drawings

metres 0 0.5 1 2

KEY

br brick

gl glass tt treated timber

| Project reference<br>15NR |            |          | Drawing Numb<br>PR_04 | per                            | Revision / |                                            |
|---------------------------|------------|----------|-----------------------|--------------------------------|------------|--------------------------------------------|
| 211214                    | 1          |          | 1:100 @ A3            | (1:50 @ A1)                    | PLANNING   | G                                          |
| Date                      |            |          | Scale                 |                                | Status     |                                            |
| Drawing                   | Title SIDE | E ELEV - | PROPOSEI              | )                              |            |                                            |
| Client                    | MRS A J    | ONES     |                       |                                |            |                                            |
| Project                   | 15 NASS    | SINGTO   | N ROAD, NW            | /3 2TX                         |            |                                            |
| LLOV                      | VARCH      | LOWA     | RCH                   | 74 CAMDEN MEW<br>LONDON NW1 9B |            | tel: 020 7833 288<br>udio@llarchitects.co. |
| Rev.                      | Date       | Init.    | Description           | l                              |            |                                            |