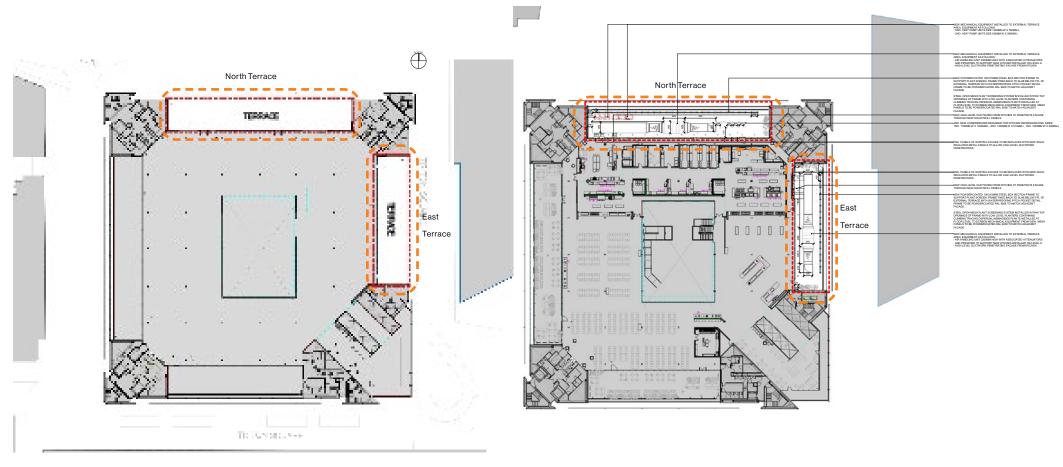

EXRERNAL SCREEN

LEVE 6

Section describing facade relationships to terrace

Existing East level 6 terrace

Level 6, External Terrace Plant Areas

Existing level 6 plan including external terrace

Proposed Level 6 plan including external terrace plan

Level 6 External Terrace Plant Areas

Level 6, Terrace Plant Areas

#### **Elevations : Existing and Proposed**

Level 6 External Terrace Plant Areas