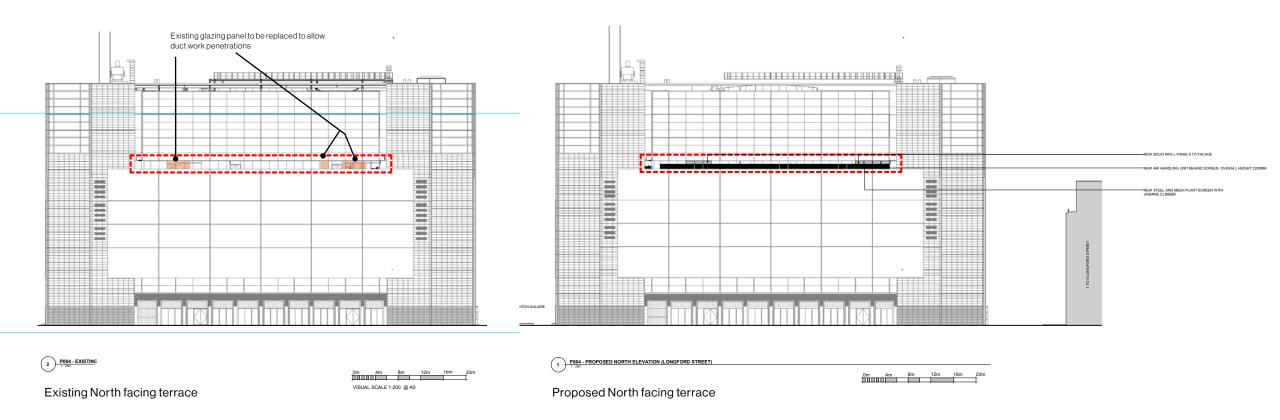

#### **Elevations : Existing and Proposed**

Level 6 External Terrace Plant Areas

#### **Proposed Finishes**

New insulated panels to replace existing panels where duct work penetrates facade

Colour to match existing cladding system

New metal frame with Eco Mesh infill

Mesh screen to be 50 x 50mm, 10 gauge wire powder coated