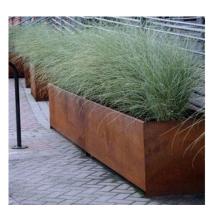

#### New planting troughs

Corten steel cladding to match existing within landscape on estate

#### New planting troughs

Corten steel cladding to match existing within landscape on estate

Planting species to include Shrubs could include: Hebe,

Loropetalum

Loropetalum, Euonymous, Pittosporum 'Tom thumb' Ceanothus, Sarcococca, Grevillea,

Lavender.

Hebe,

Euonymous

Pittosporum 'Tom thumb' Ceanothus

Sarcococca

Grevillea

#### New planting troughs

Corten steel cladding to match existing within landscape on estate Each trough would be planted with a Pyramid or Lollipop Bay trees in the centre. Each trough would be underplanted with herbs. 1 variety in each container. Herbs would include: Rosemary, Sage, Mint, Thyme, Chives, Basil, Lemon Balm, Oregano.