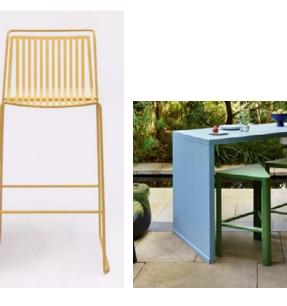

|
| 100 Personal Per<br>Personal Personal Pe<br>Personal Personal P | and the second s |





#### New planting troughs

Corten steel cladding to match existing within landscape on estate Each trough would be planted with a Pyramid or Lollipop Bay trees in the centre. Each trough would be underplanted with herbs. 1 variety in each container. Herbs would include: Rosemary, Sage, Mint, Thyme, Chives, Basil, Lemon Balm, Oregano.

**Section 2** Level 6, Garden Terrace - Typical Furniture





# Section 2 Level 6, Garden Terrace - Typical Terrace Lighting Precedent Imagery



Architecture | Interiors | Planning | Strategy | Sustainability

www.hlw.design