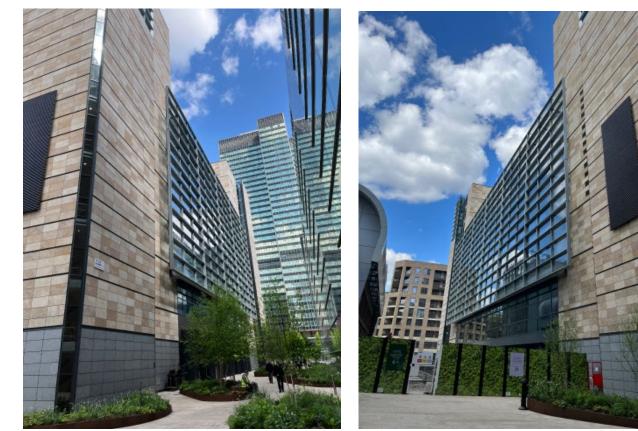

(-)

Street view South elevation looking East

Street view South elevation looking West

 $(\overline{})$ 

Location existing context Street view South East corner looking North West