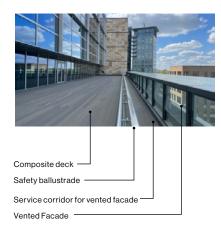

#### **Existing terraces**

Terrace components

Existing North level 6 terrace looking West

Existing North level 6 terrace looking East

Existing East level 6 terrace looking North

LEVE 6 FACADE LEVE 6 TERRACE

EXRERNAL SCREEN

LEVE 6

Section describing facade relationships to terrace

Existing East level 6 terrace

Level 6, External Terrace Plant Areas

Existing level 6 plan including external terrace

Proposed Level 6 plan including external terrace plan