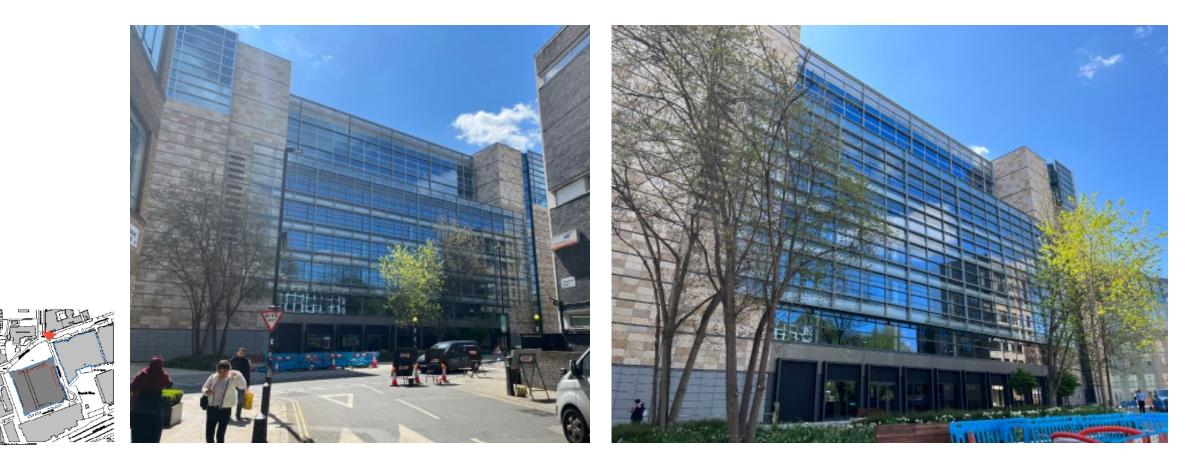

 $(\overline{})$ 

Location existing context Street view North facing elevation

 $(\overline{})$ 

156

Location existing context Street view North West corner looking South

Location existing context Street view South elevation