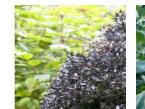

#### New planting troughs

Corten steel cladding to match existing within landscape on estate

Planting species to include Shrubs could include: Hebe,

Loropetalum

Loropetalum, Euonymous, Pittosporum 'Tom thumb' Ceanothus, Sarcococca, Grevillea,

Lavender.

Hebe,

Euonymous

Pittosporum 'Tom thumb' Ceanothus

Sarcococca

Grevillea