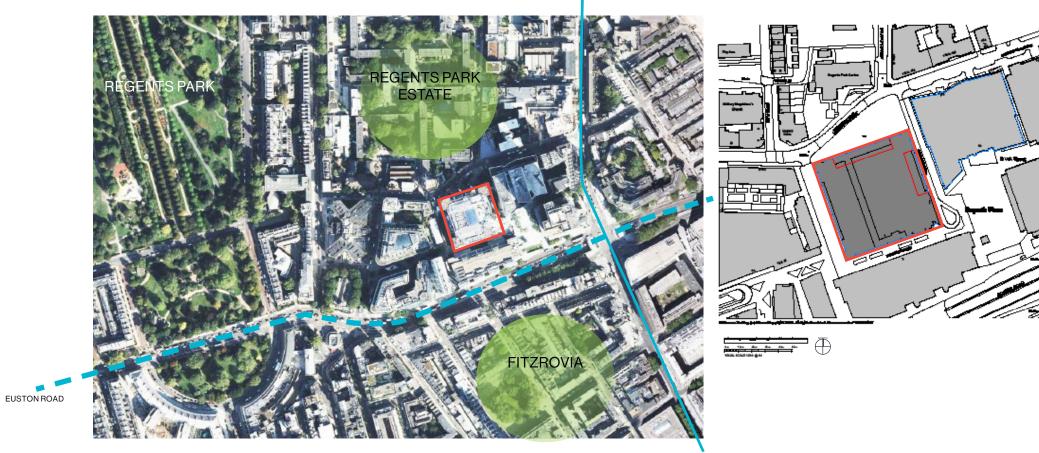

New outdoor gardens to be located to the West and South terraces in accordance with the planning condition described in Planning Application PP/2016/6069/P

Location and Context Location and Site

TOTTENHAM CT ROAD

Location and Site

#### London View Management Framework

1 Triton Square lies within the areas described in the London View Management Framework.

The impact of the building has been fully accessed and described in Planning Application PP/2016/6069/P and has subsequently been approved.

The building has Nine floors. The Ground floor is designated for retail with the Eight upper floors designated to commercial use. The proposed fitout works that affect the external elements and described within this design and Access Statement are for Level 6 only and therefore do not compromise the views described within the London View Management Framework.