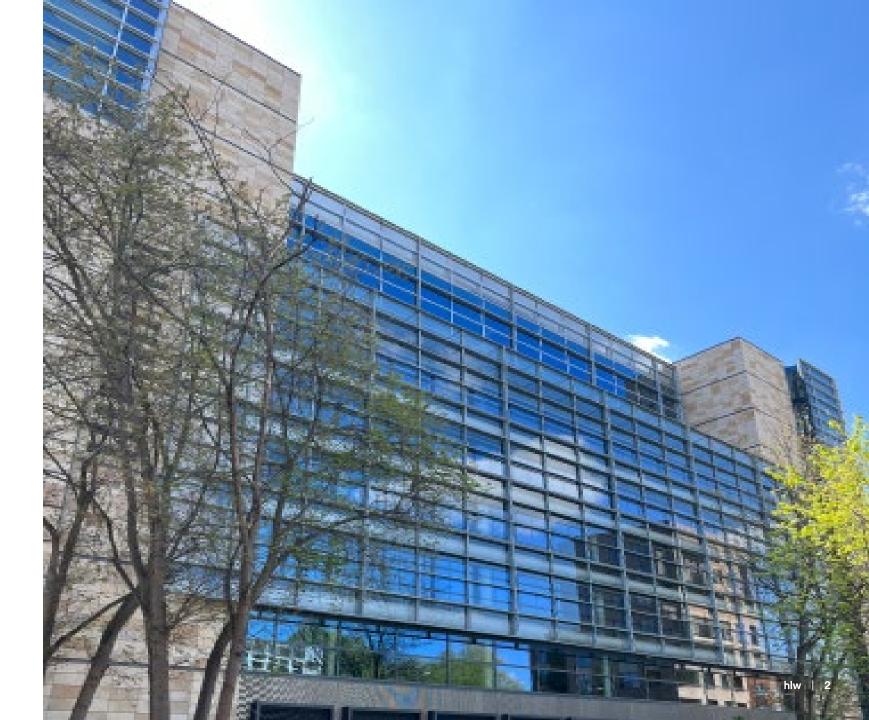

 $(\overline{})$ 

Location existing context Street view North facing elevation

 $(\overline{})$ 

156

Location existing context Street view North West corner looking South

Location existing context Street view South elevation

(-)

Street view South elevation looking East

Street view South elevation looking West

 $(\overline{})$ 

Location existing context Street view South East corner looking North West