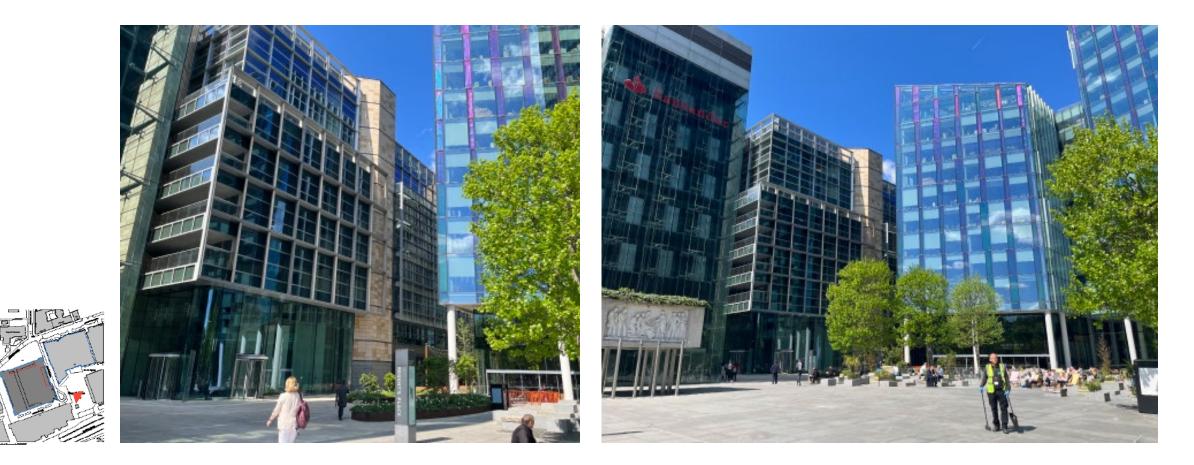

 $(\overline{})$ 

Location existing context Street view North facing elevation

 $(\overline{})$ 

156

Location existing context Street view North West corner looking South

Location existing context Street view South elevation