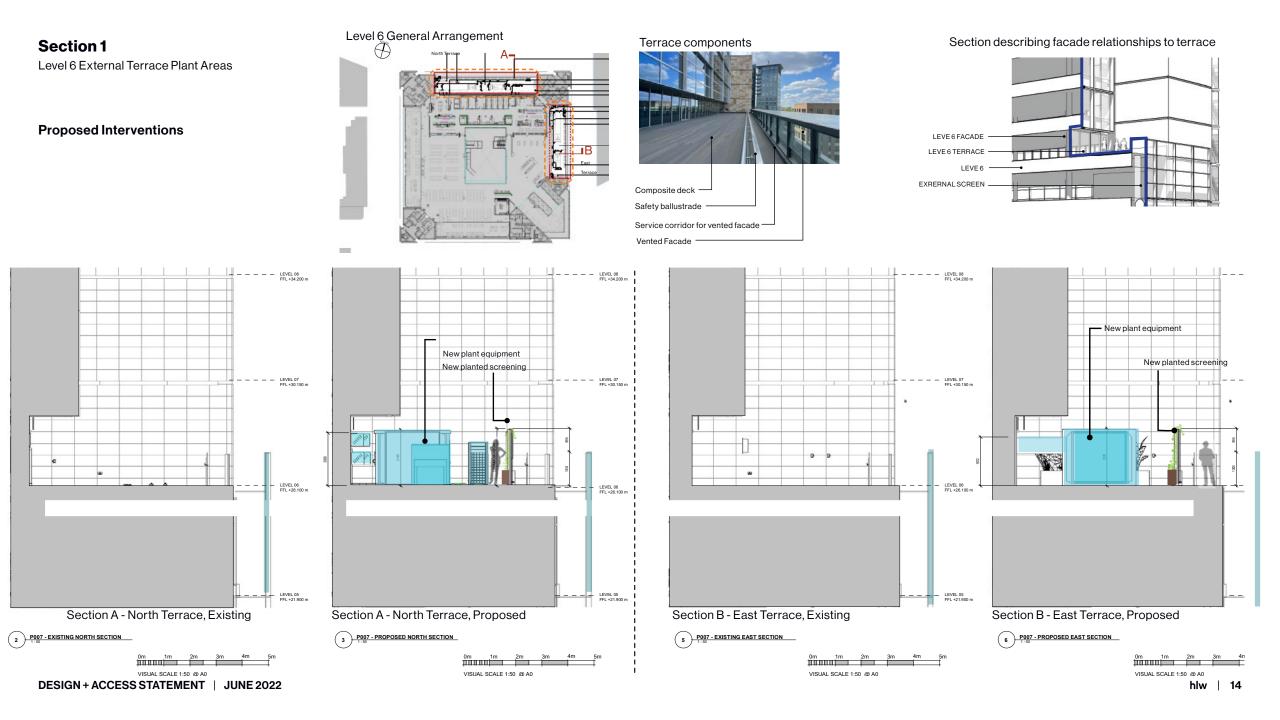

### LEVEL 6, NORTH & EAST EXTERNAL TERRACES, PROPOSED INTERVENTIONS

Level 6, External Terrace Plant Areas

#### **Existing terraces**

Terrace components

Existing North level 6 terrace looking West

Existing North level 6 terrace looking East

Existing East level 6 terrace looking North

LEVE 6 FACADE LEVE 6 TERRACE

EXRERNAL SCREEN

LEVE 6

Section describing facade relationships to terrace

Existing East level 6 terrace

Level 6, External Terrace Plant Areas

Existing level 6 plan including external terrace

Proposed Level 6 plan including external terrace plan

Level 6 External Terrace Plant Areas

Level 6, Terrace Plant Areas

#### **Elevations : Existing and Proposed**

Level 6 External Terrace Plant Areas