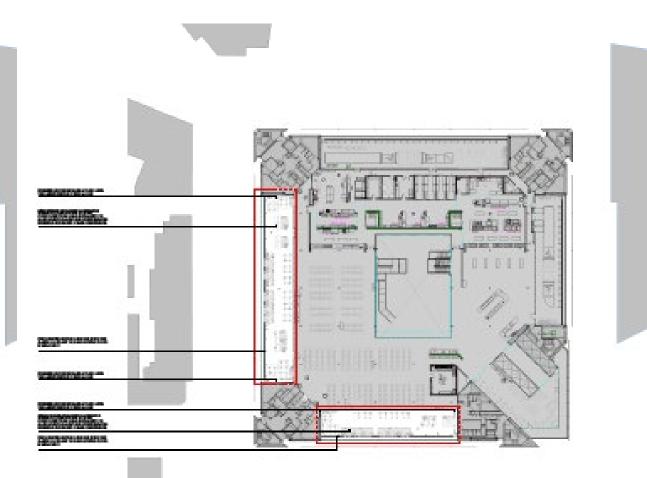

EXRERNAL SCREEN

LEVE 6

Section describing facade relationships to terrace

Existing East level 6 terrace

Level 6, External Terrace Plant Areas

Existing level 6 plan including external terrace

Proposed Level 6 plan including external terrace plan

Level 6 External Terrace Plant Areas

Level 6, Terrace Plant Areas