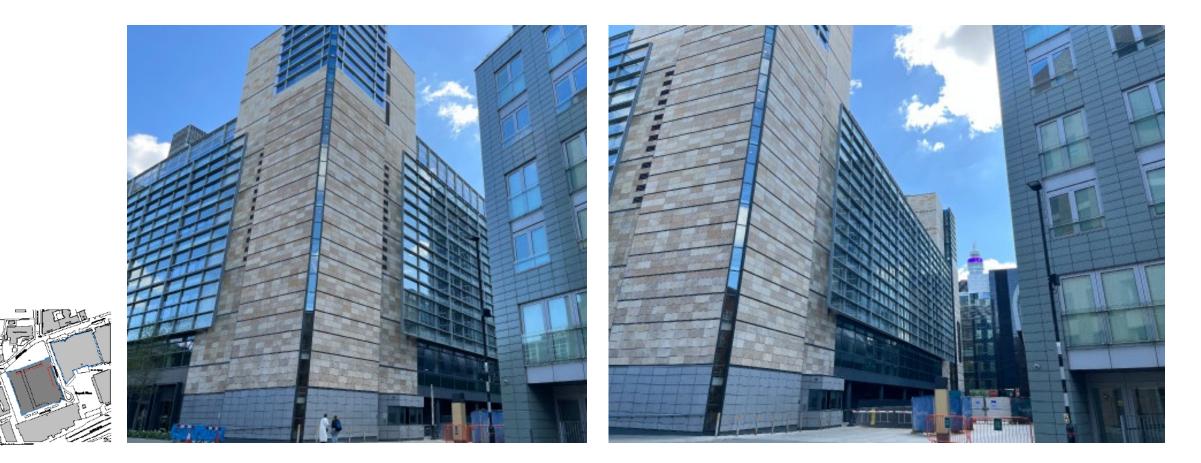

(-)

Street view South elevation looking East

Street view South elevation looking West

 $(\overline{})$ 

Location existing context Street view South East corner looking North West