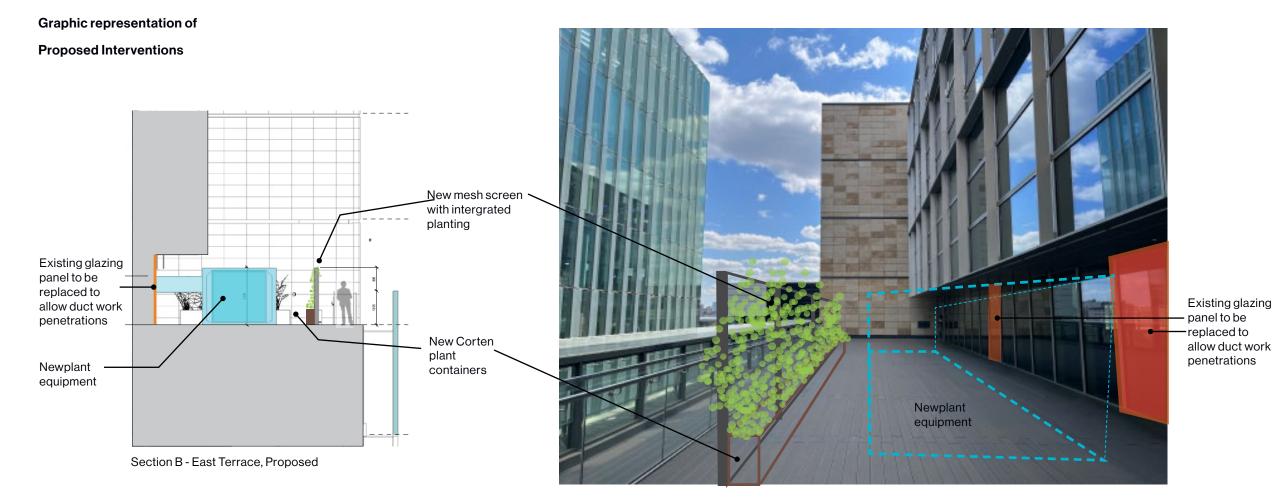

#### **Proposed Finishes**

New insulated panels to replace existing panels where duct work penetrates facade

Colour to match existing cladding system

New metal frame with Eco Mesh infill

Mesh screen to be 50 x 50mm, 10 gauge wire powder coated

Frame work and screen to be a galvanised finish as per the structure

#### New planting troughs

Corten steel cladding to match existing within landscape on estate

#### New planting to Corten troughs

Plants to be Trachelospermum jasminoides interwoven through mesh screening

Ievel 6, West and South external terraces, proposed Interventions Discharge of Planning condition 5 from Planning Application PP/2016/6069/P