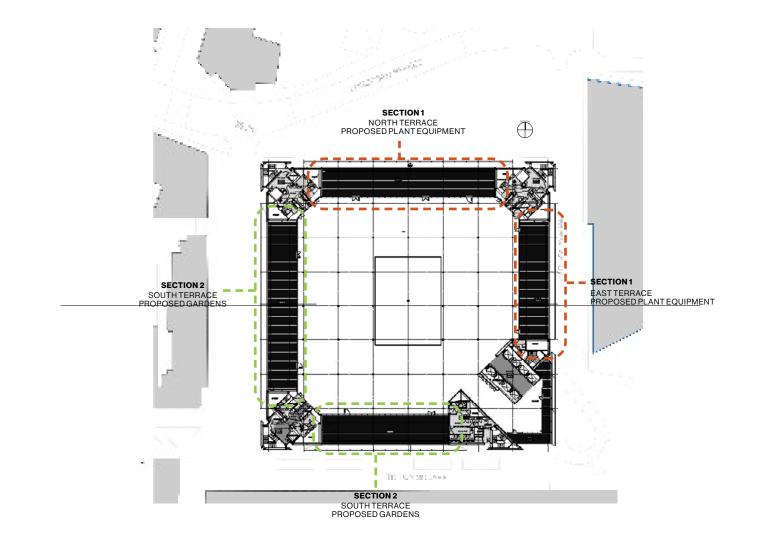

The proposed works affecting the external elements of the building are mechanical, new plant equipment is to be located on the existing North and East terraces incorporating screens with planting to conceal it.

New outdoor gardens to be located to the West and South terraces in accordance with the planning condition described in Planning Application PP/2016/6069/P

Location and Context Location and Site

TOTTENHAM CT ROAD

#### **Proposed works**

**Areas of Intervention** 

Level 6, External Terraces

6th Floor Existing General Arrangement

### LEVEL 6, NORTH & EAST EXTERNAL TERRACES, PROPOSED INTERVENTIONS

Level 6, External Terrace Plant Areas