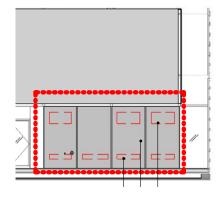

#### **Proposed works**

**Areas of Intervention** 

Level 6, External Terraces

6th Floor Existing General Arrangement

### LEVEL 6, NORTH & EAST EXTERNAL TERRACES, PROPOSED INTERVENTIONS

Level 6, External Terrace Plant Areas