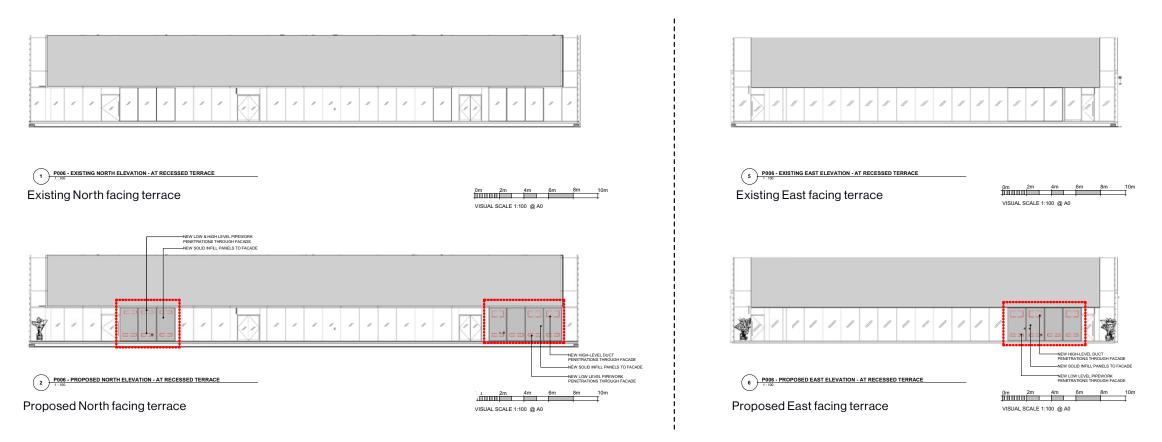

#### **Elevations : Existing and Proposed**

Level 6 External Terrace Plant Areas

#### **Proposed Finishes**

New insulated panels to replace existing panels where duct work penetrates facade

Colour to match existing cladding system

New metal frame with Eco Mesh infill

Mesh screen to be 50 x 50mm, 10 gauge wire powder coated