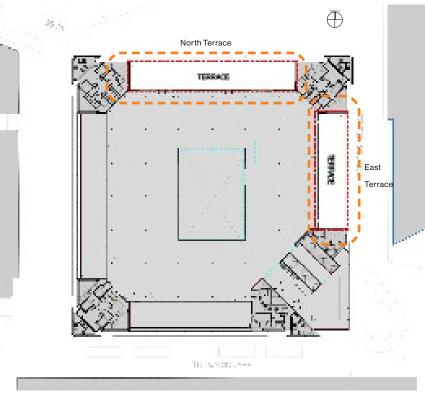

### LEVEL 6, NORTH & EAST EXTERNAL TERRACES, PROPOSED INTERVENTIONS

Level 6, External Terrace Plant Areas

EXRERNAL SCREEN

LEVE 6

Section describing facade relationships to terrace

Existing East level 6 terrace

Level 6, External Terrace Plant Areas

Existing level 6 plan including external terrace

Proposed Level 6 plan including external terrace plan

Level 6 External Terrace Plant Areas

Level 6, Terrace Plant Areas