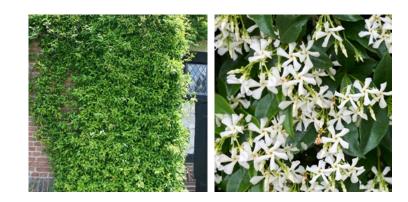

#### New planting to Corten troughs

Plants to be Trachelospermum jasminoides interwoven through mesh screening

Ievel 6, West and South external terraces, proposed Interventions Discharge of Planning condition 5 from Planning Application PP/2016/6069/P