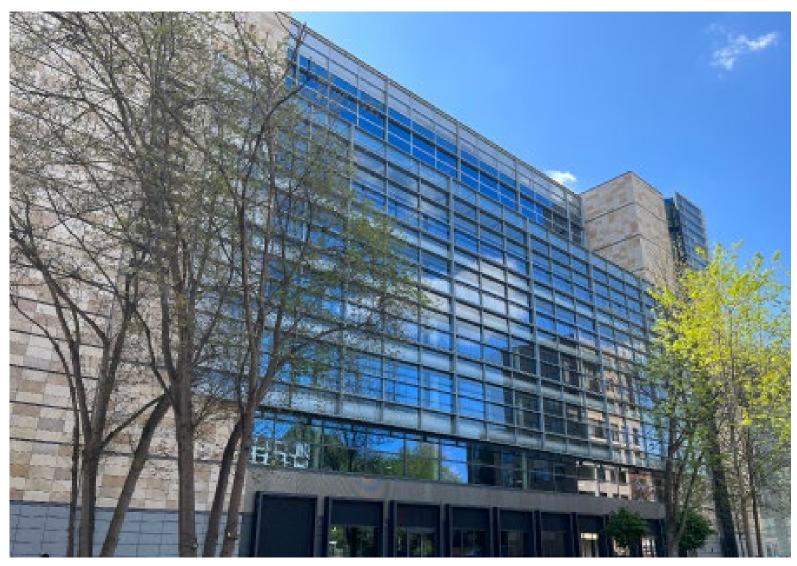

 $(\overline{})$ 

Location existing context Street view North facing elevation

 $(\overline{})$ 

156

Location existing context Street view North West corner looking South

Location existing context Street view South elevation

(-)

Street view South elevation looking East

Street view South elevation looking West

 $(\overline{})$ 

Location existing context Street view South East corner looking North West