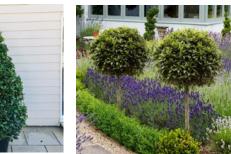

#### New planting troughs

Corten steel cladding to match existing within landscape on estate Each trough would be planted with a Pyramid or Lollipop Bay trees in the centre. Each trough would be underplanted with herbs. 1 variety in each container. Herbs would include: Rosemary, Sage, Mint, Thyme, Chives, Basil, Lemon Balm, Oregano.