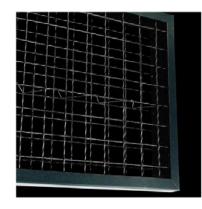

#### **Proposed Finishes**

New insulated panels to replace existing panels where duct work penetrates facade

Colour to match existing cladding system

New metal frame with Eco Mesh infill

Mesh screen to be 50 x 50mm, 10 gauge wire powder coated

Frame work and screen to be a galvanised finish as per the structure