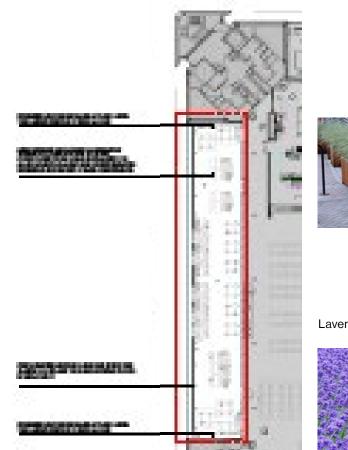

#### New planting troughs

Corten steel cladding to match existing within landscape on estate

#### New planting to Corten troughs

Plants to be Trachelospermum jasminoides interwoven through mesh screening

Ievel 6, West and South external terraces, proposed Interventions Discharge of Planning condition 5 from Planning Application PP/2016/6069/P

#### New planting troughs

Corten steel cladding to match existing within landscape on estate

Planting species to include Shrubs could include: Hebe,

Loropetalum

Loropetalum, Euonymous, Pittosporum 'Tom thumb' Ceanothus, Sarcococca, Grevillea,

Lavender.

Hebe,

Euonymous

Pittosporum 'Tom thumb' Ceanothus

Sarcococca

Grevillea