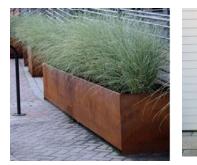

#### New planting troughs

Corten steel cladding to match existing within landscape on estate

#### New planting troughs

Corten steel cladding to match existing within landscape on estate

Planting species to include Shrubs could include: Hebe,

Loropetalum

Loropetalum, Euonymous, Pittosporum 'Tom thumb' Ceanothus, Sarcococca, Grevillea,