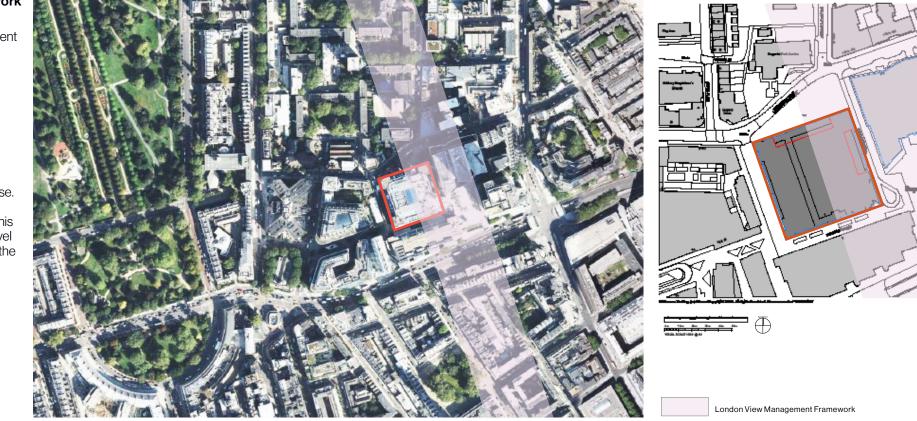

New outdoor gardens to be located to the West and South terraces in accordance with the planning condition described in Planning Application PP/2016/6069/P

Location and Context Location and Site

TOTTENHAM CT ROAD

Location and Site

#### London View Management Framework

1 Triton Square lies within the areas described in the London View Management Framework.

The impact of the building has been fully accessed and described in Planning Application PP/2016/6069/P and has subsequently been approved.

The building has Nine floors. The Ground floor is designated for retail with the Eight upper floors designated to commercial use. The proposed fitout works that affect the external elements and described within this design and Access Statement are for Level 6 only and therefore do not compromise the views described within the London View Management Framework.