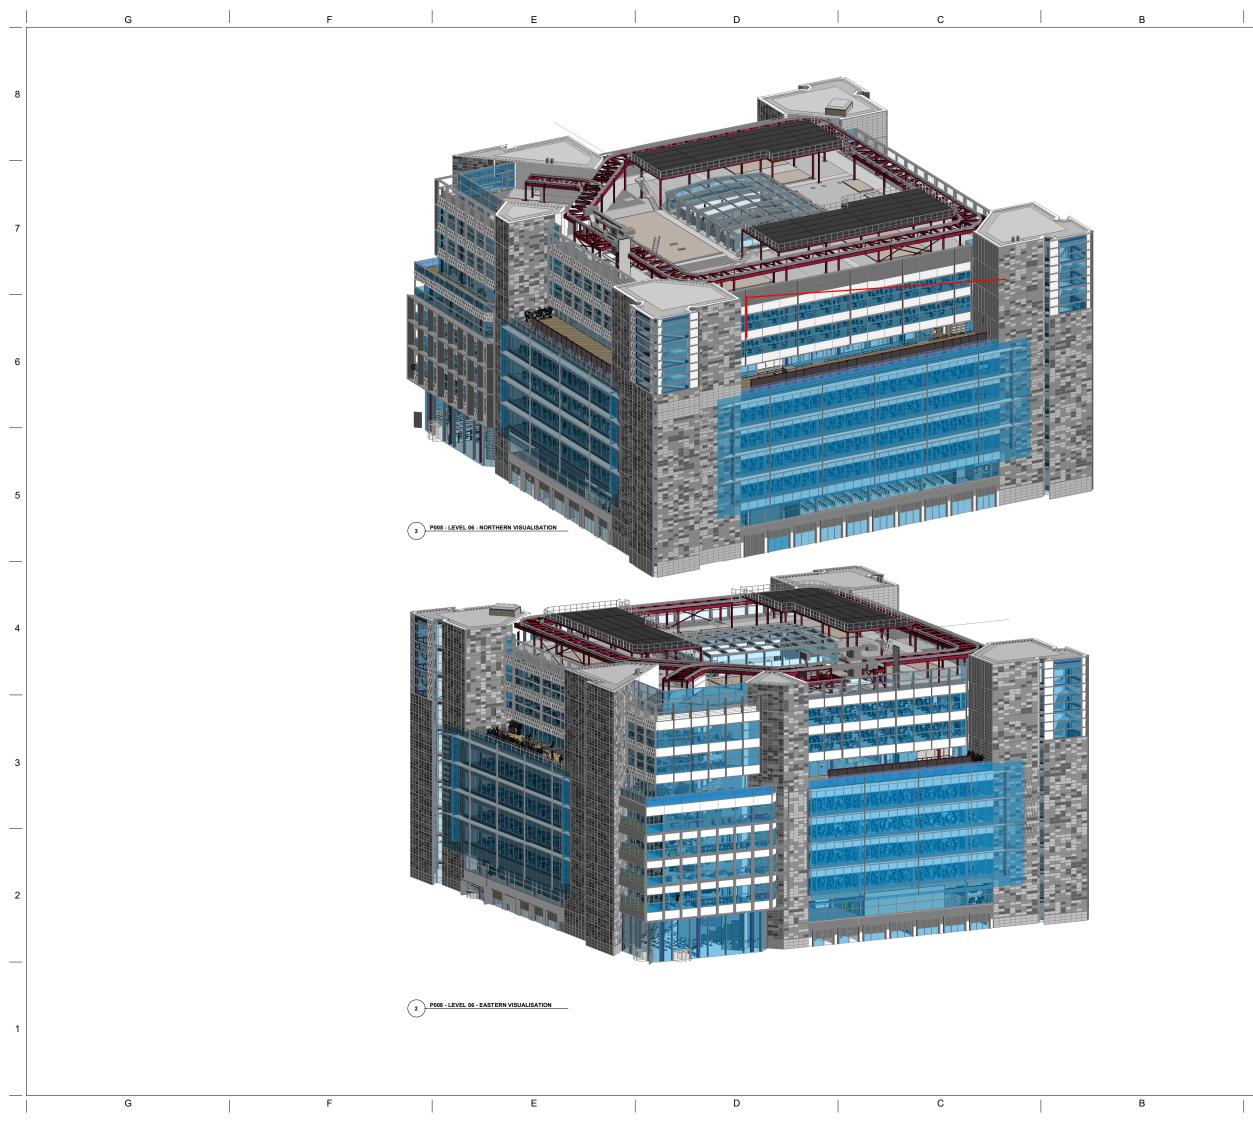

| DRAWINGS INDICATE DESIGN INTENT ONLY, ALL<br>DIMENSIONS IN MILLIMETIRES UNLESS OTHERWISE NOTED.                                                                                                                                                                                                                                                                                                                                                                           |                   |             |
|-------------------------------------------------------------------------------------------------------------------------------------------------------------------------------------------------------------------------------------------------------------------------------------------------------------