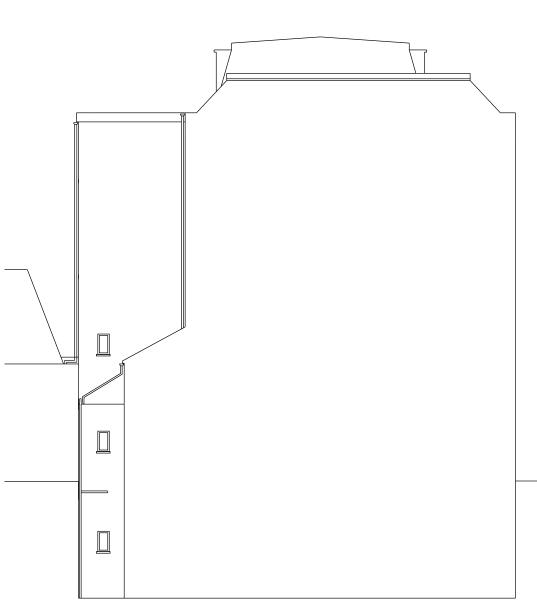

Proposed Third Floor

Proposed Second Floor

Proposed First Floor

Proposed LHS Elevation

Proposed RHS Elevation

Proposed Rear Elevation No 246

Proposed Section AA

Floor to staircase head height 2.3m