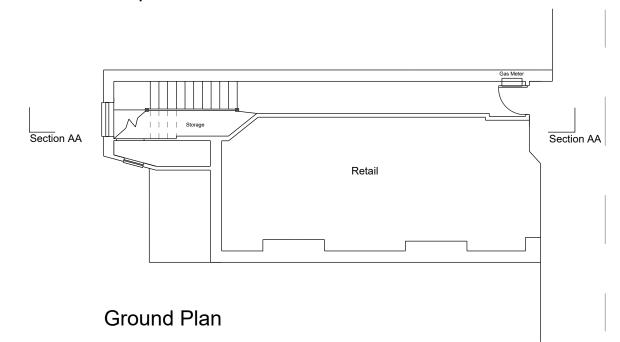

Proposed Third Floor

Proposed Second Floor

Proposed First Floor

Proposed LHS Elevation

Proposed RHS Elevation

Proposed Rear Elevation No 246

Proposed Section AA

Floor to staircase head height 2.3m