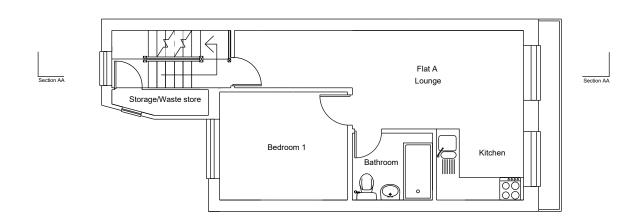

Proposed Third Floor

Proposed Second Floor

Proposed First Floor

Proposed LHS Elevation

Proposed RHS Elevation

Proposed Rear Elevation No 246

Proposed Section AA

Floor to staircase head height 2.3m