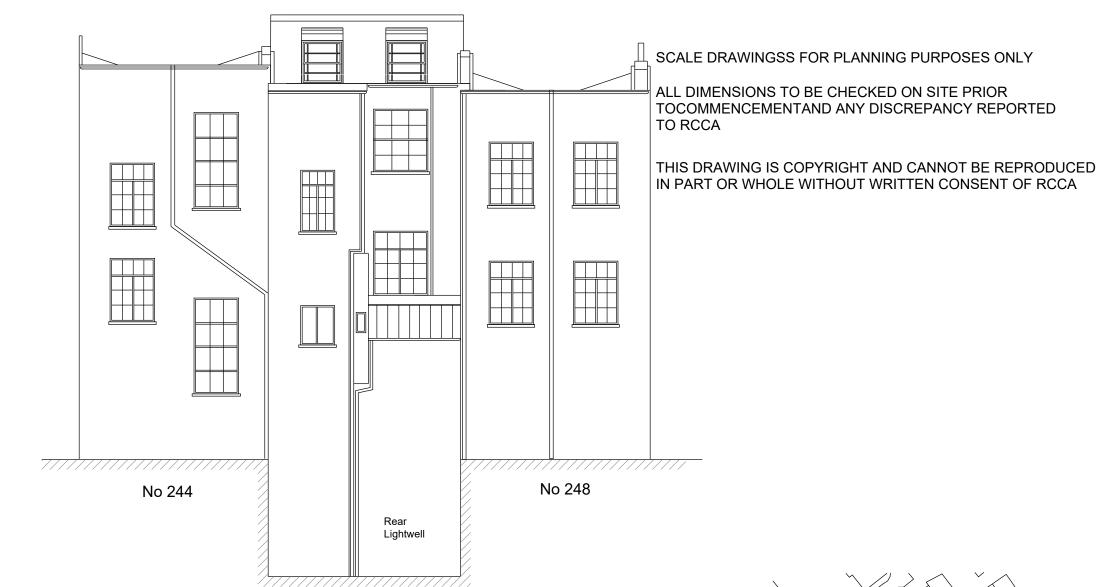

Proposed Third Floor

Proposed Second Floor

Proposed First Floor

Proposed LHS Elevation

Proposed RHS Elevation

Proposed Rear Elevation No 246

Proposed Section AA

Floor to staircase head height 2.3m