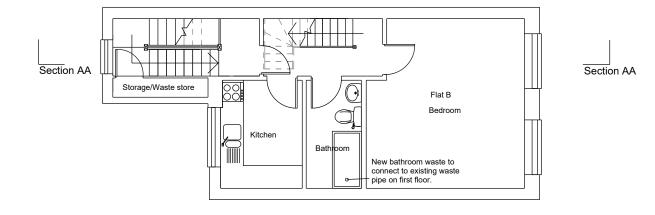

Proposed Third Floor

Proposed Second Floor

Proposed First Floor

Proposed LHS Elevation

Proposed RHS Elevation

Proposed Rear Elevation No 246

Proposed Section AA

Floor to staircase head height 2.3m