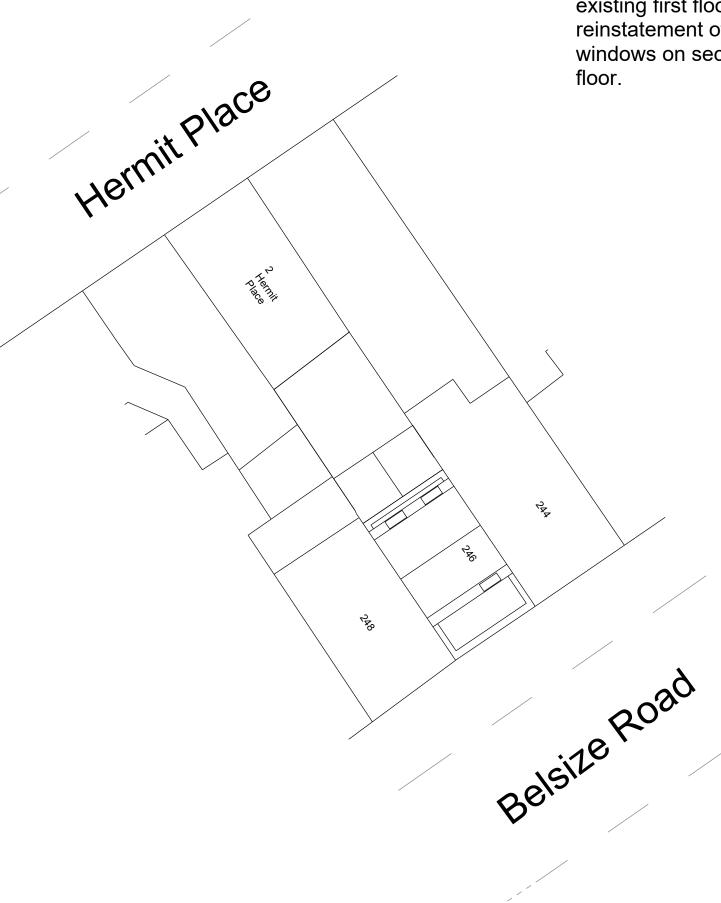

Basement Apartment

Proposed Roof Plan

2 Hermit Place

Proposed Block Plan 1:200

Maintenance on the exterior of building. Render, vegetation, existing first floor, and reinstatement of sash windows on second

Clarks Barn, Bassetsbury Lane, High Wycombe, Bucks HP11 1QX

T 01494 888000 F 01494 888008 E RICClark@richardclarkarchitects.co.uk CONTRACT

246 BELSIZE ROAD NORTH MAIDA VALE LONDON NW6 4BT

**LABC**2012 awards 1:50