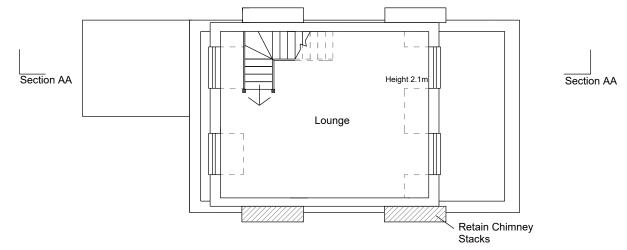

Proposed Third Floor

Proposed Second Floor

Proposed First Floor

Proposed LHS Elevation

Proposed RHS Elevation

Proposed Rear Elevation No 246

Proposed Section AA

Floor to staircase head height 2.3m