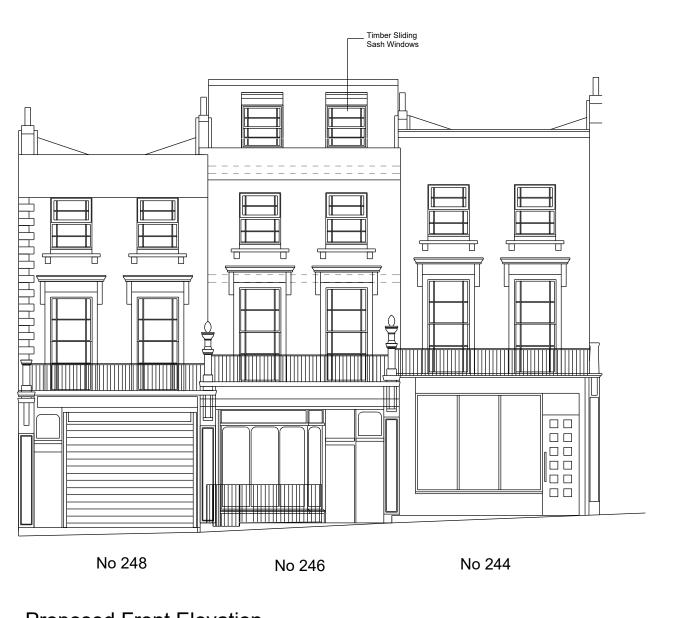

Proposed Third Floor

Proposed Second Floor

Proposed First Floor

Proposed LHS Elevation

Proposed RHS Elevation

Proposed Rear Elevation No 246

Proposed Section AA

Floor to staircase head height 2.3m

Clarks Barn, Bassetsbury Lane, High Wycombe, Bucks HP11 1QX

T 01494 888000 F 01494 888008 E RICClark@richardclarkarchitects.co.uk CONTRACT

246 BELSIZE ROAD NORTH MAIDA VALE LONDON NW6 4BT

**LABC**2012 awards 1:50