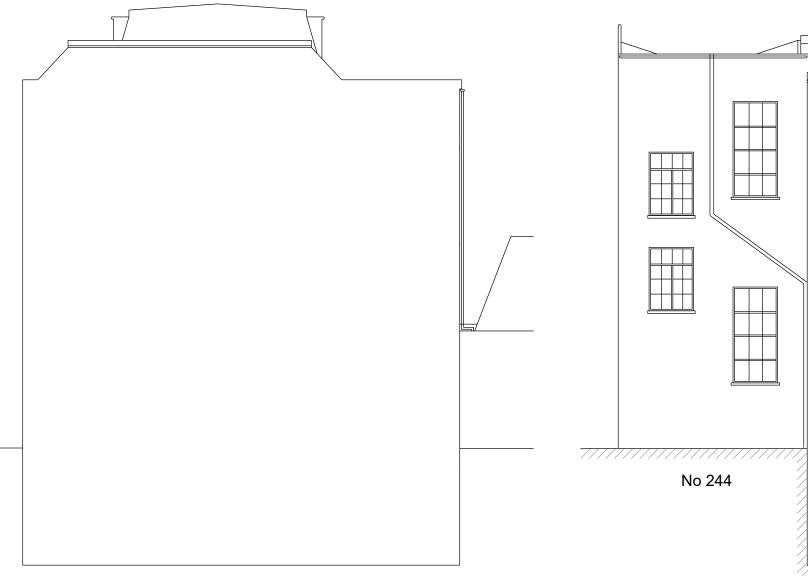

Proposed Third Floor

Proposed Second Floor

Proposed First Floor

Proposed LHS Elevation

Proposed RHS Elevation

Proposed Rear Elevation No 246

Proposed Section AA

Floor to staircase head height 2.3m