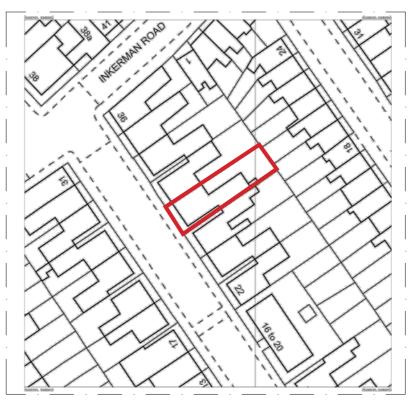

SITE PLAN - 1:500 @ A1

REV: P01 ISSUED FOR INFORMATION

08.12.2021

## JOB: 28 WILLES ROAD

FOR: MR. GARY LANE

AT: 28 WILLES ROAD, CAMDEN, NW5 3DS

DATE: 03.12.2021

DWG NO: SK-000 JOB: RYE-0176

SCALE: 1:500 @ A1