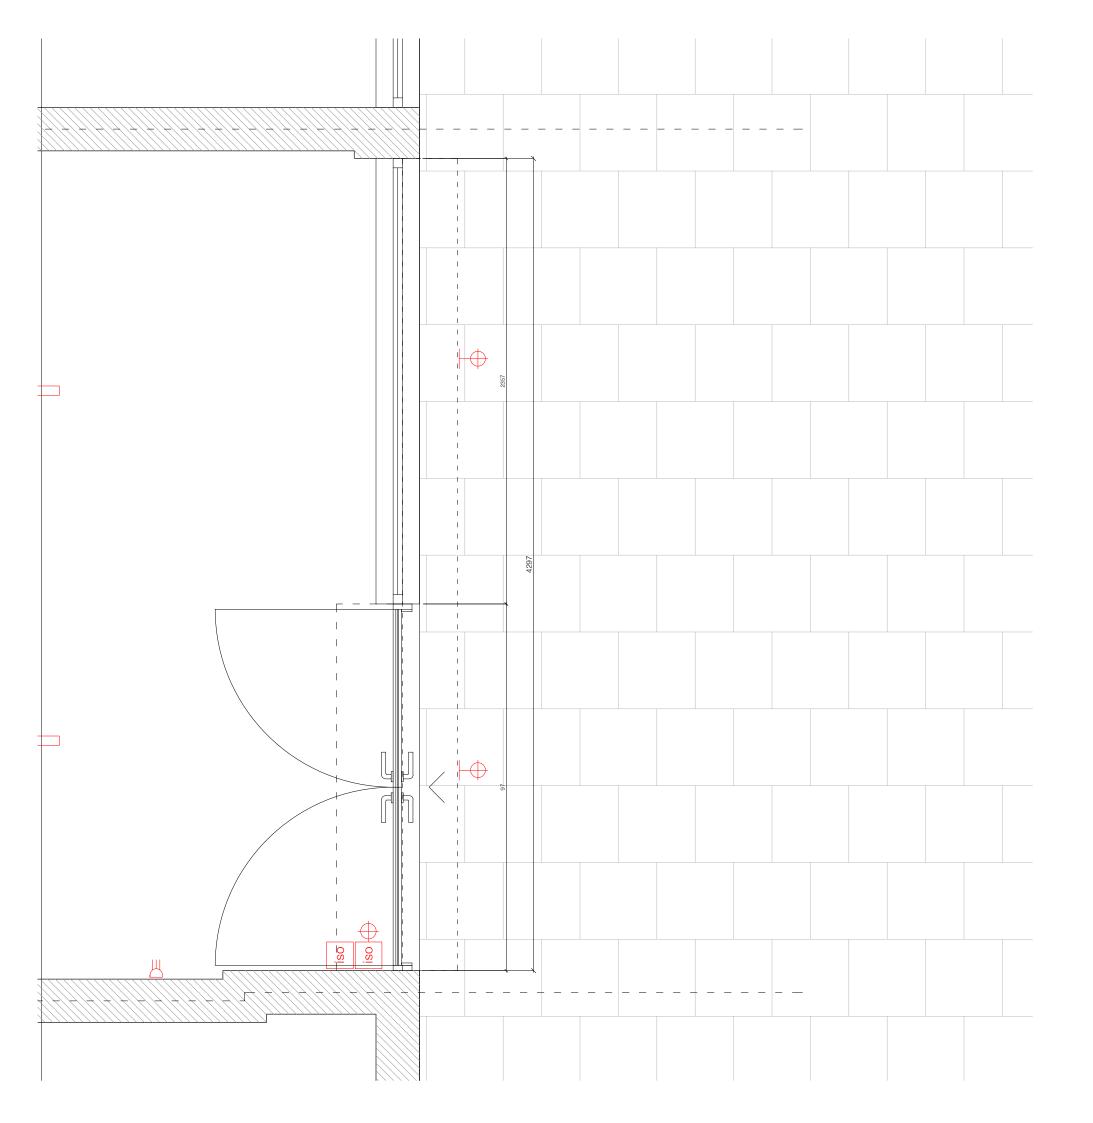

# 190\_RGL CHALK FARM ROAD 60 Chalk Farm Rd, London, NW1 8AN

GROUND FLOOR - EXISTING SHOP FRONT DETAIL

## FILE NAME.DWG

190-(00)100b PROJECT PACKAGE DRAWING NO. REVISION

190 (00) 100b P1 SCALE DATE 
 DATE
 DATE

 1:20@A3/1:35@A4
 2022.06.30

 OS REFERENCE LEVEL
 STATUS

 ± 0,00 = TBC
 PERMISSION
 ARCHITECT Anomine Ci DF\_DC A 42 Theobalds Road, London WC1X 8NW T +44 (0)20 7405 9361 E info@df.network W dfndc.co.uk GENERAL NOTES GENEHAL NO IES Do not scale from this drawing. Use only annotated dimensions. All dimensions to be verified on site by contractor. All dimensions in millimetres unless otherwise noted. Any discrepancies to be notified to DFN +DC and contract administrator. Company registered in England, no. 09415285. © 2016 DFN +DC All rights reserved.