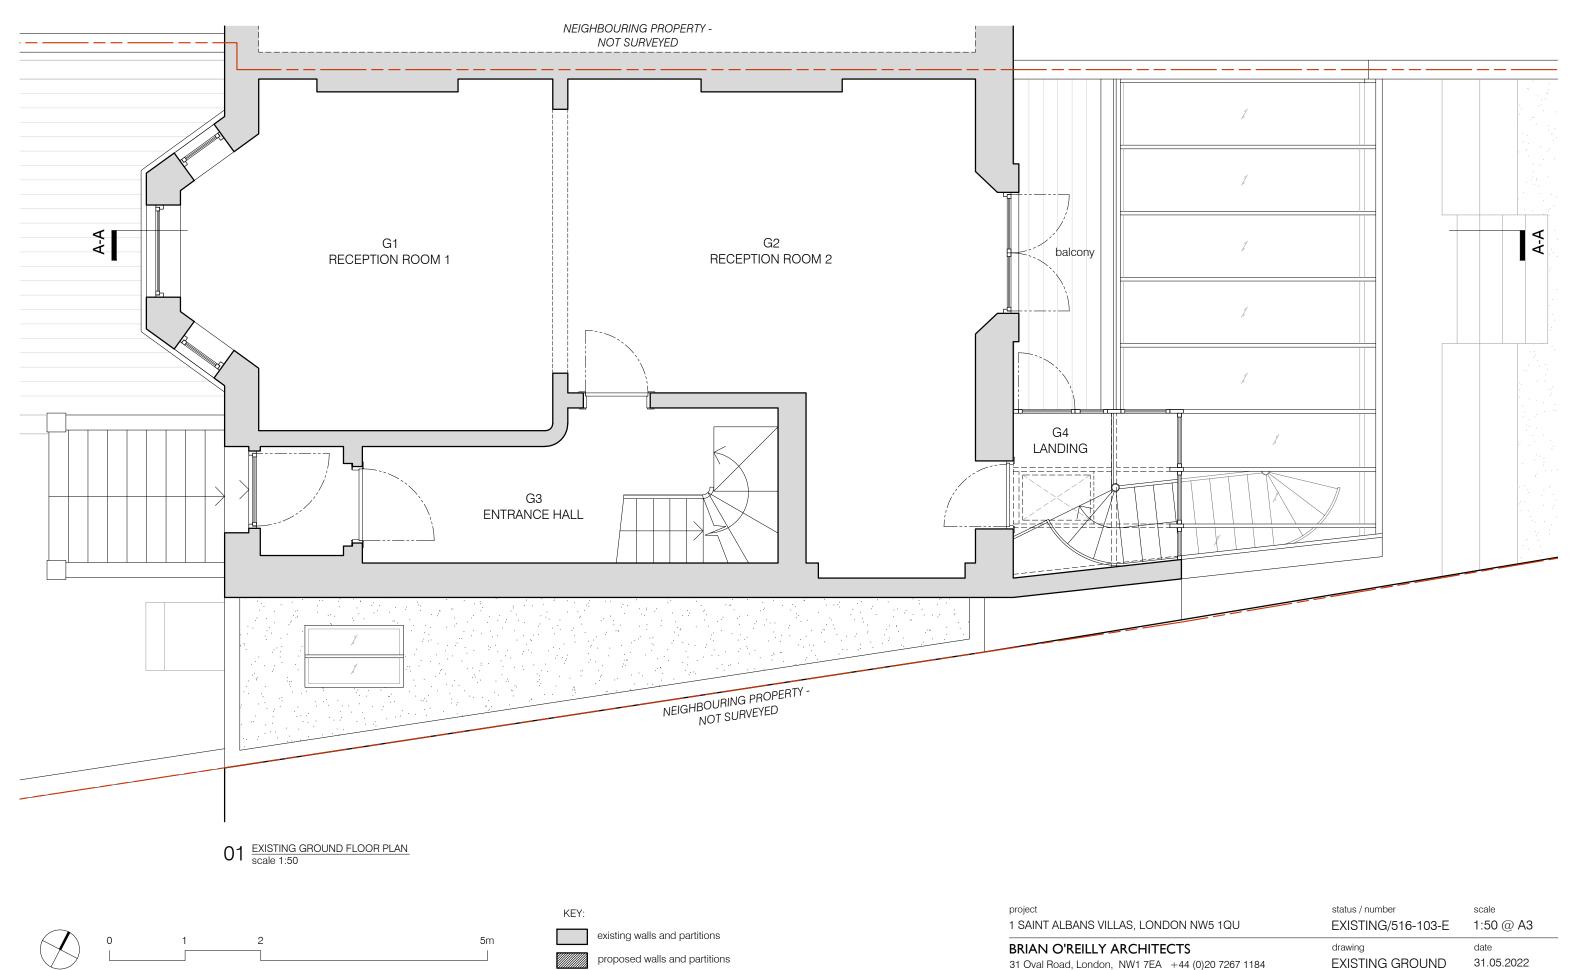

status / number

EXISTING/512-101-E

1:100 @ A3

scale

drawing date EXISTING SITE PLAN 31.05.2022

DO NOT SCALE FROM THE DRAWINGS.

01 EXISTING LOWER-GROUND FLOOR PLAN scale 1:50

1 SAINT ALBANS VILLAS, LONDON NW5 1QU

BRIAN O'REILLY ARCHITECTS

31 Oval Road, London, NW1 7EA +44 (0)20 7267 1184 www.brianoreillyarchitects.com mail@brianoreillyarchitects.com

status / number EXISTING/545-102-E

1:50 @ A3

scale

drawing date

EXISTING LOWER- 31.05.2022

GROUND FLOOR PLAN

DO NOT SCALE FROM THE DRAWINGS.

www.brianoreillyarchitects.com mail@brianoreillyarchitects.com

FLOOR PLAN

DO NOT SCALE FROM THE DRAWINGS.

0 1 2 5m

1 SAINT ALBANS VILLAS, LONDON NW5 1QU

BRIAN O'REILLY ARCHITECTS