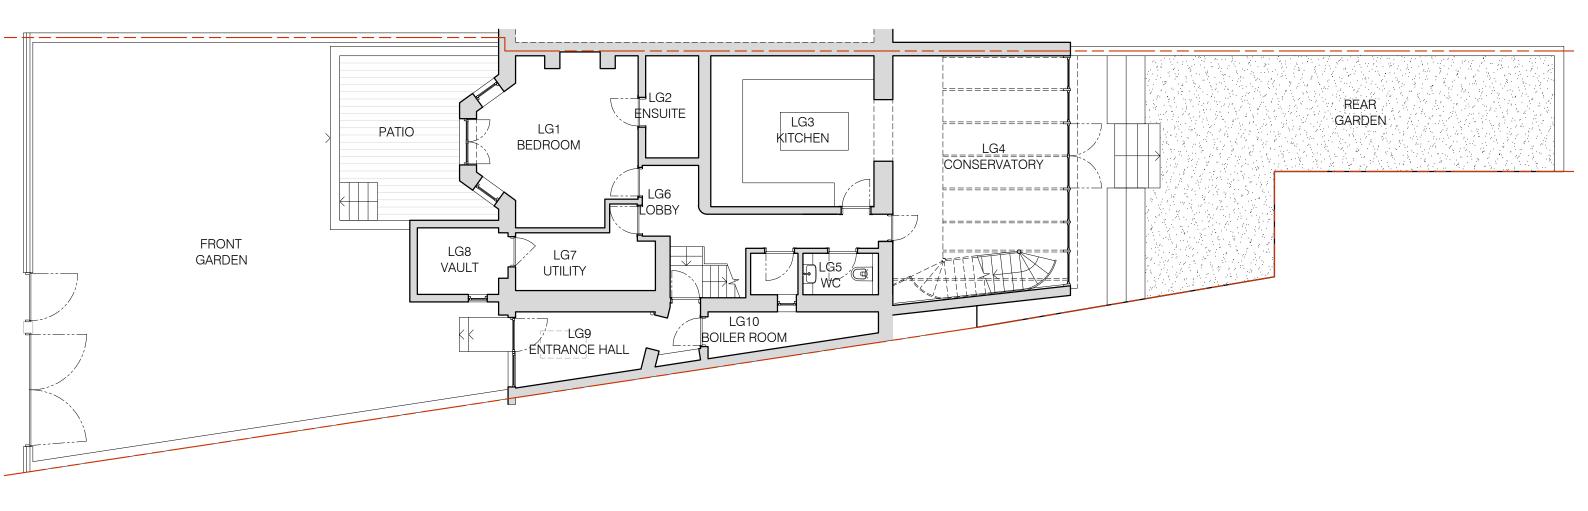

status / number

EXISTING/512-101-E

1:100 @ A3

scale

drawing date EXISTING SITE PLAN 31.05.2022

DO NOT SCALE FROM THE DRAWINGS.

01 EXISTING LOWER-GROUND FLOOR PLAN scale 1:50

1 SAINT ALBANS VILLAS, LONDON NW5 1QU

BRIAN O'REILLY ARCHITECTS

31 Oval Road, London, NW1 7EA +44 (0)20 7267 1184 www.brianoreillyarchitects.com mail@brianoreillyarchitects.com

status / number EXISTING/545-102-E

1:50 @ A3

scale

drawing date

EXISTING LOWER- 31.05.2022

GROUND FLOOR PLAN

DO NOT SCALE FROM THE DRAWINGS.

www.brianoreillyarchitects.com mail@brianoreillyarchitects.com

FLOOR PLAN

DO NOT SCALE FROM THE DRAWINGS.

0 1 2 5m

1 SAINT ALBANS VILLAS, LONDON NW5 1QU

BRIAN O'REILLY ARCHITECTS