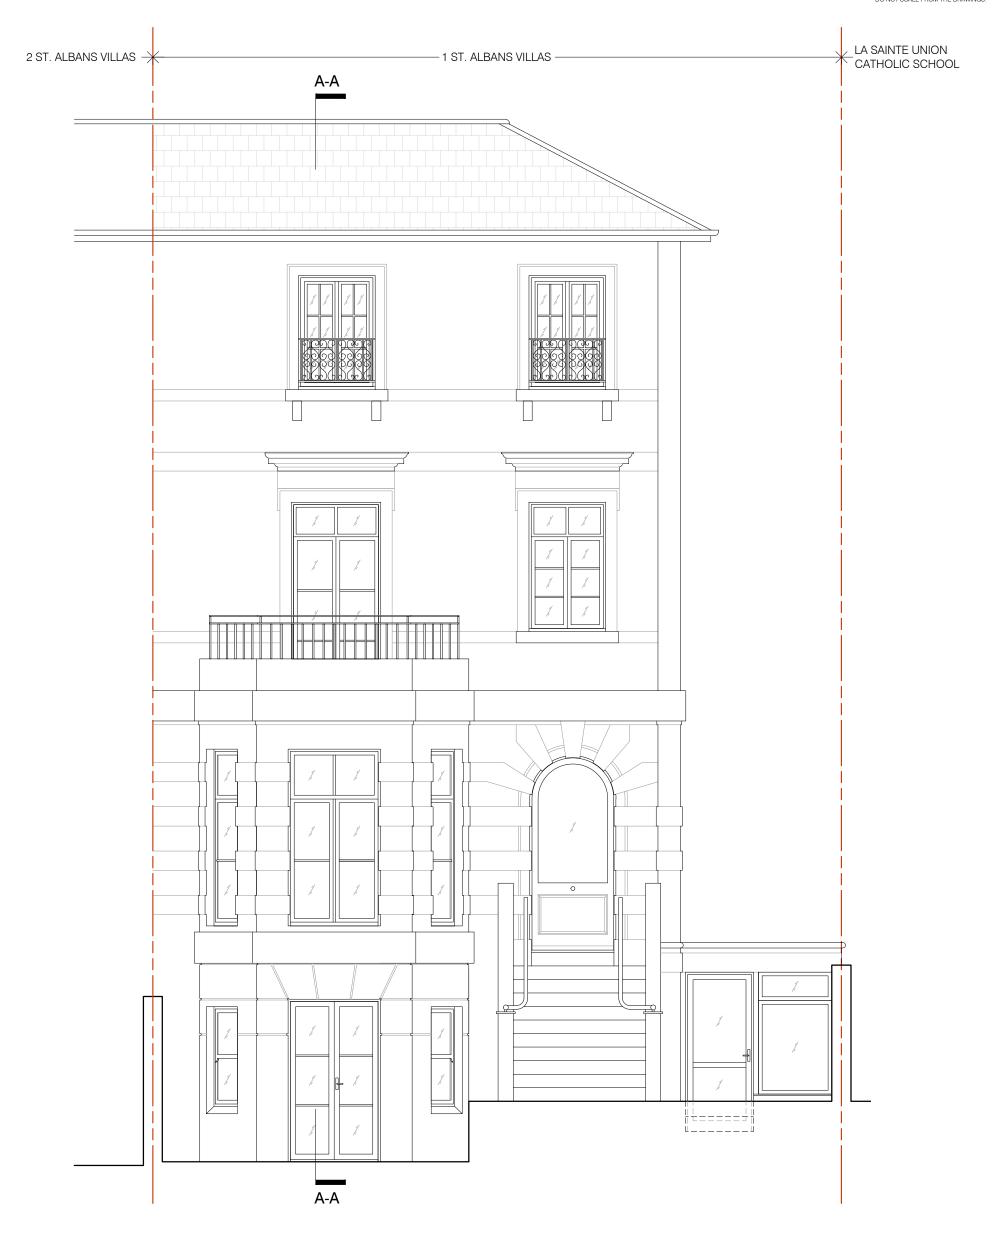

DO NOT SCALE FROM THE DRAWINGS.

 $01 \,\, \tfrac{\text{EXISTING FRONT ELEVATION}}{\text{scale } 1:50}$ 

DO NOT SCALE FROM THE DRAWINGS.

 $01 \ \tfrac{\text{EXISTING REAR ELEVATION}}{\text{scale } 1:50}$ 