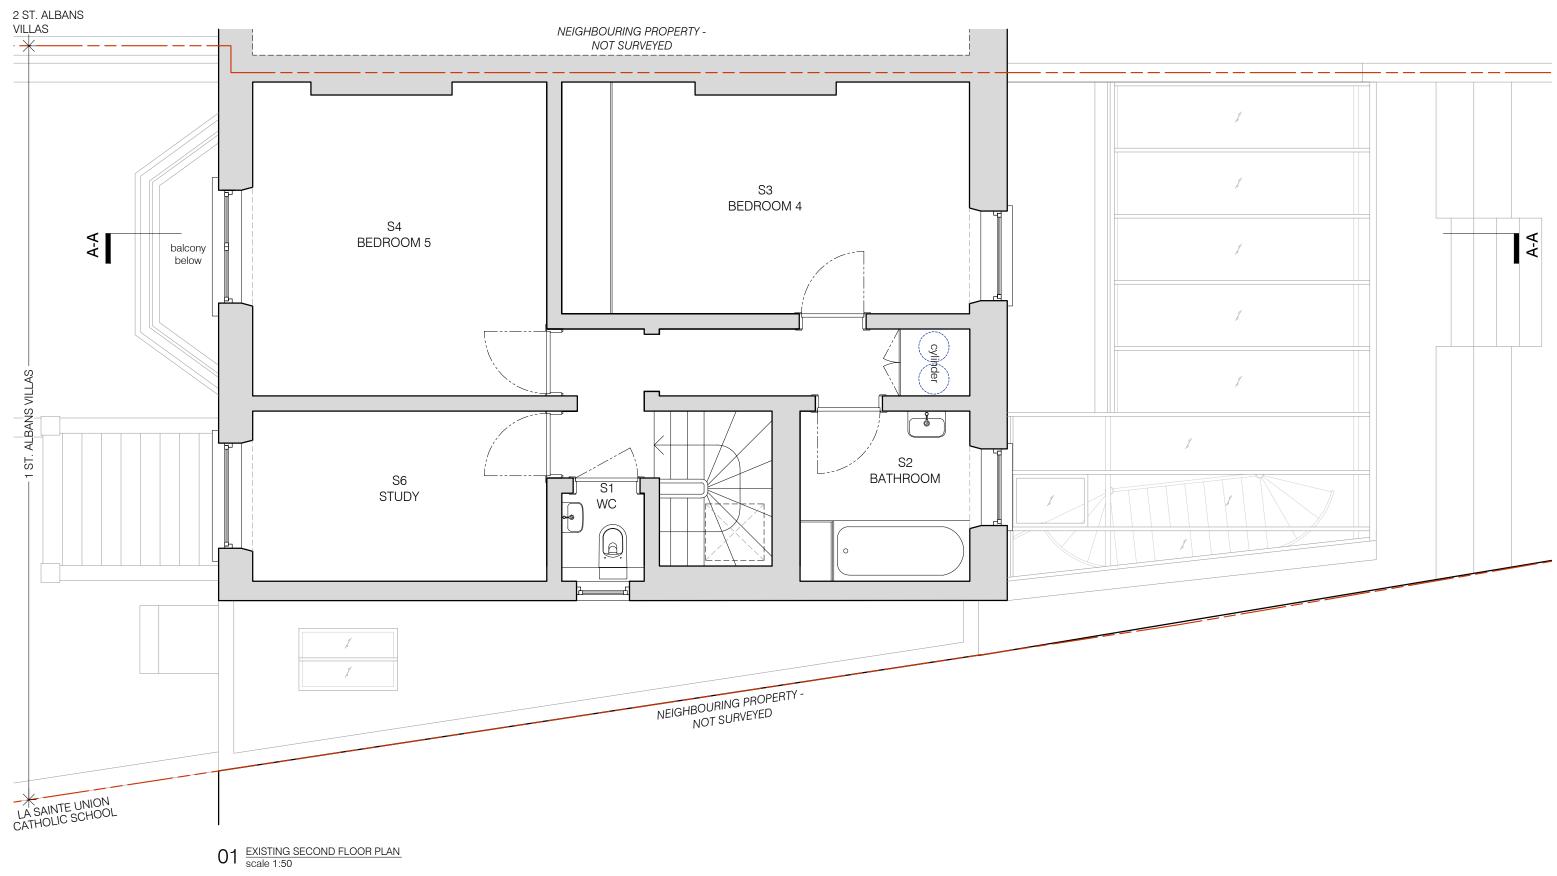

status / number EXISTING/516-105-E

IG/516-105-E 1:50 @ A3

drawing EXISTING SECOND FLOOR PLAN

31.05.2022

scale

5m

existing walls and partitions proposed walls and partitions 1 SAINT ALBANS VILLAS, LONDON NW5 1QU