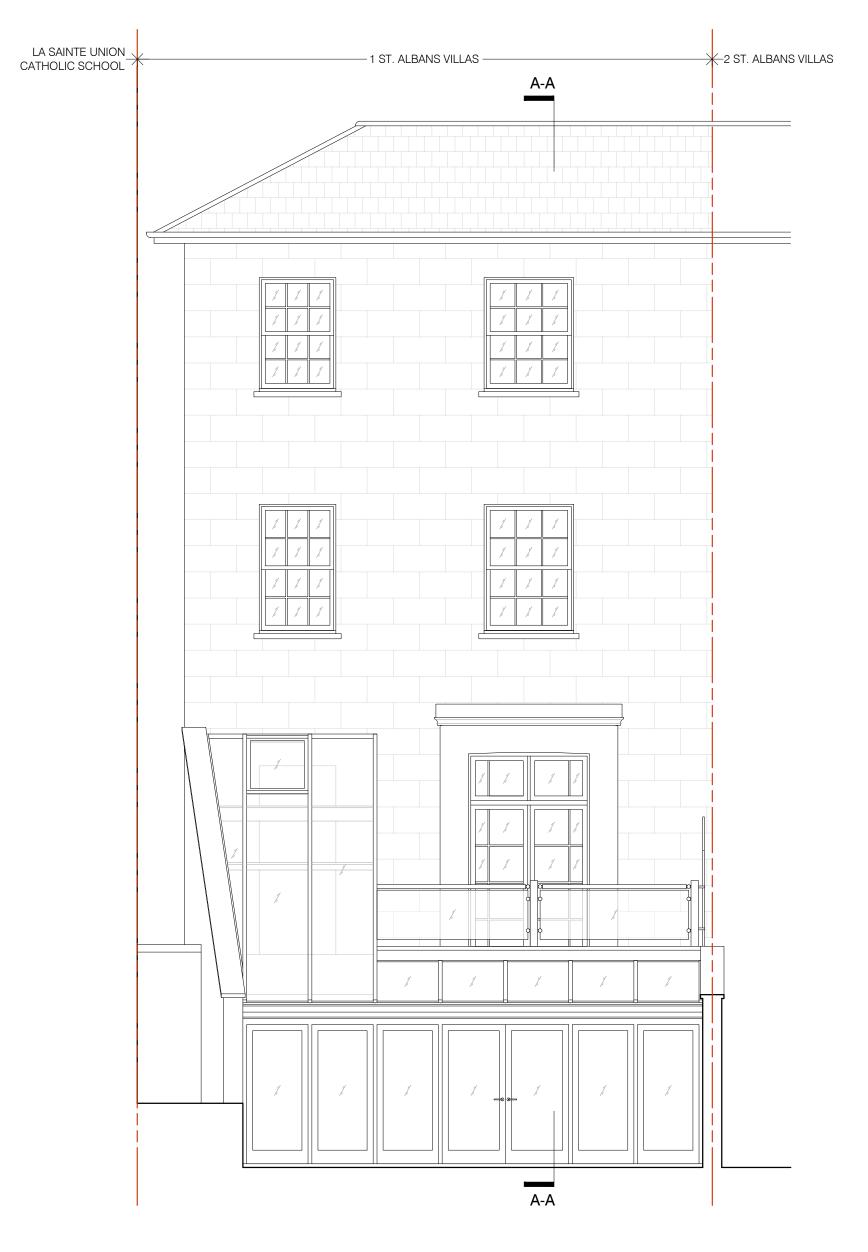

DO NOT SCALE FROM THE DRAWINGS.

 $01 \,\, \tfrac{\text{EXISTING FRONT ELEVATION}}{\text{scale } 1:50}$ 

DO NOT SCALE FROM THE DRAWINGS.

 $01 \ \tfrac{\text{EXISTING REAR ELEVATION}}{\text{scale } 1:50}$ 