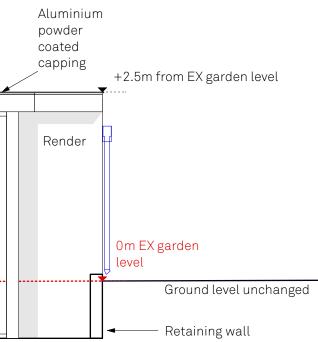

| _             |   |   |   | ¥     |
|---------------|---|---|---|-------|
|               |   |   |   |       |
| tiled capping |   |   |   |       |
| rwp Render    | - | - | - | Fixed |
| Plant room    |   |   |   |       |
|               |   |   |   |       |