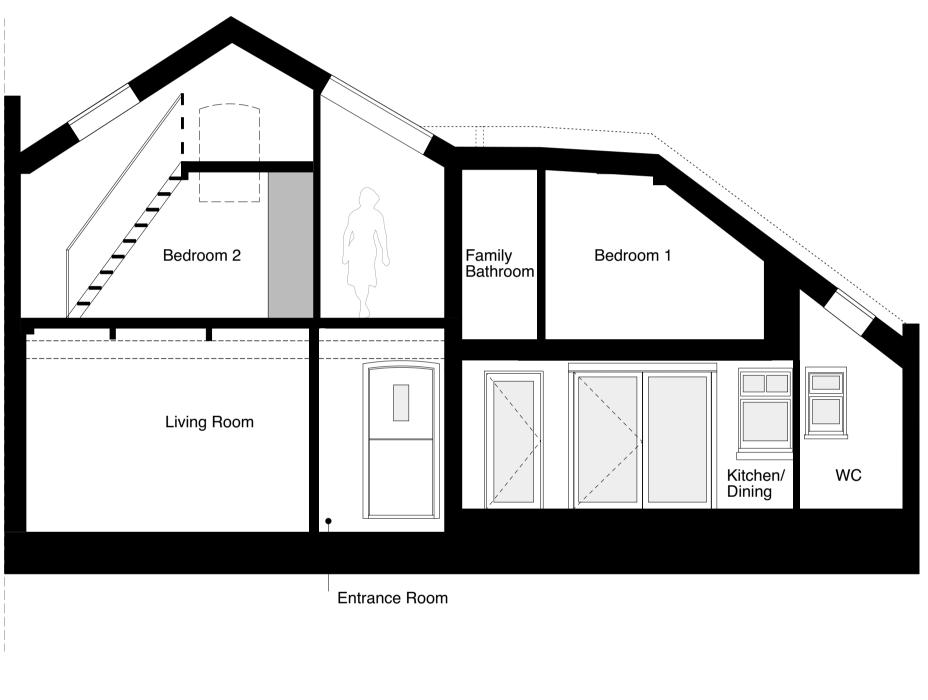

2 Main House Long Section A-A

| Yabsley Stevens Architects Ltd shall have no responsibility                                            |                                                                                          | project ti      |  |
|--------------------------------------------------------------------------------------------------------|------------------------------------------------------------------------------------------|-----------------|--|
| made of this document other than for that<br>which it was prepared and issued.                         |                                                                                          | 71 H            |  |
| Any drawing errors or divergences should be brought to<br>the attention of Yabsley Stevens Architects. |                                                                                          | Lon             |  |
| All dimensions should be checked on site.<br>Do not scale from this drawing.                           | YABSLEY STEVENS ARCHITECTS LTD                                                           |                 |  |
| © YABSLEY STEVENS ARCHITECTS LTD                                                                       | 18a Broadlands Road London N6 4AN<br>T - 020 8341 5066 F - 020 8341 5938 mail@ysa.uk.com | drawing<br>Plan |  |
|                                                                                                        |                                                                                          |                 |  |