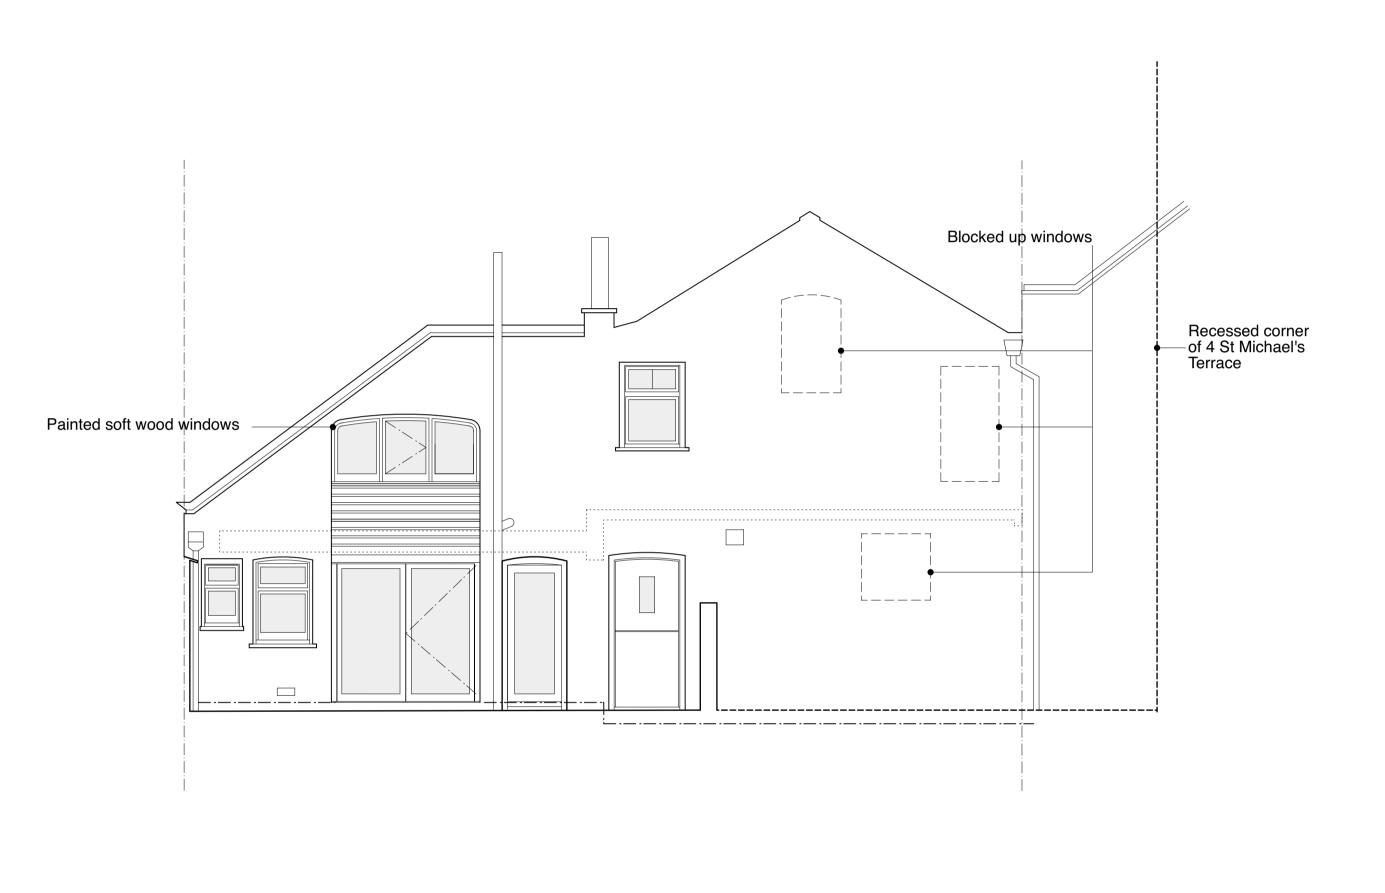

## 0 1 2 3 4 5 6 M

\_\_\_\_\_

| drawing title  |                          | scale                                        |  |  |
|----------------|--------------------------|----------------------------------------------|--|--|
| Existina Ma    | ain House                | 1:50 @ A1 / 1:100 @ A3                       |  |  |
| Section an     | d Elevation              | date                                         |  |  |
| Coolon an      |                          | 19.04.2022                                   |  |  |
| project number | drawing no.              | revision                                     |  |  |
| 1912           | 00A1004                  | A                                            |  |  |
|                | Existing M<br>Section an | Existing Main House<br>Section and Elevation |  |  |