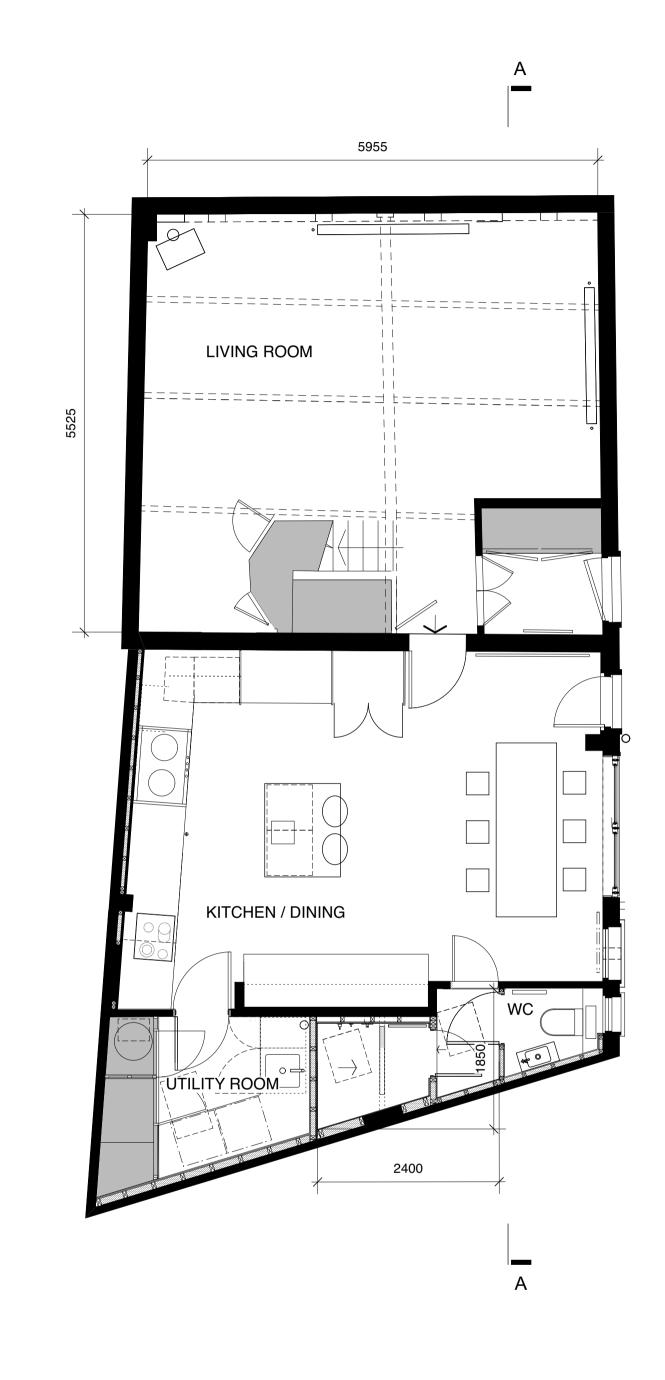

Ground Floor Plan

Pirst Floor Plan

| no. date revision | no. date revision | no. date revision | Vahsley Stevens Architects I td shall have no responsibility                | 7/                                                                                       | project title - client          | drawing title              | scale                  |
|-------------------|-------------------|-------------------|-----------------------------------------------------------------------------|------------------------------------------------------------------------------------------|---------------------------------|----------------------------|------------------------|
| 0 0               | 0 0               | 0 0               | made of this document other than for that which it was prepared and issued. |                                                                                          | 71 Highgate West Hill           | Existing Floor Plans       | 1:50 @ A1 / 1:100 @ A3 |
| 0 0               | 0 0               | 0 0               | Any drawing errors or divergences should be brought to                      |                                                                                          | London N6 6BU                   | - Existing Floor Flans     |                        |
| 0 0               | 0 0               | 0 0               | the attention of Yabsley Stevens Architects.                                |                                                                                          |                                 |                            | date                   |
| 0 0               | 0 0               | 0 0               | All dimensions should be checked on site. Do not scale from this drawing.   | YABSLEY STEVENS ARCHITECTS LTD                                                           | Richard Sumray and Lise Dulniak |                            | 17.12.2020             |
| 0 0               | 0 0               | • •               | © VAROLEY OTEVENO A DOLUTEOTO LED                                           | 18a Broadlands Road London N6 4AN<br>T - 020 8341 5066 F - 020 8341 5938 mail@vsa.uk.com | drawing status                  | project number drawing no. | revision               |
| • •               | 0 0               | 0 0               | © YABSLEY STEVENS ARCHITECTS LID                                            | 1 - 020 8341 5066 F - 020 8341 5938 mail@ysa.uk.com                                      | Planning                        | 1912 00A1004               |                        |