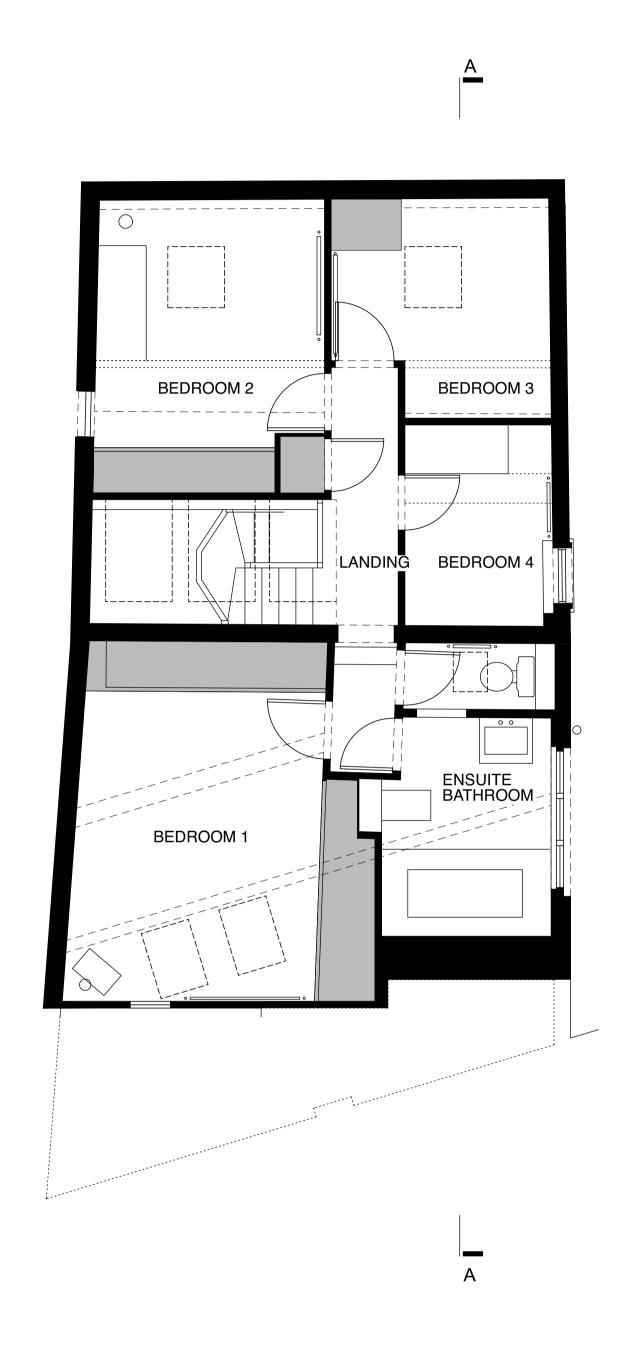

Ground Floor Plan

Pirst Floor Plan

| no. date revision | no. date revision | no. date revision | Vahsley Stevens Architects I td shall have no responsibility                | 7/                                                                                       | project title - client          | drawing title              | scale                  |
|-------------------|-------------------|-------------------|-----------------------------------------------------------------------------|------------------------------------------------------------------------------------------|---------------------------------|----------------------------|------------------------|
| 0 0               | 0 0               | 0 0               | made of this document other than for that which it was prepared and issued. |                                                                                          | 71 Highgate West Hill           | Existing Floor Plans       | 1:50 @ A1 / 1:100 @ A3 |
| 0 0               | 0 0               | 0 0               | Any drawing errors or divergences should be brought to                      |                                                                                          | London N6 6BU                   | - Existing Floor Flans     |                        |
| 0 0               | 0 0               | 0 0               | the attention of Yabsley Stevens Architects.                                |                                                                                          |                                 |                            | date                   |
| 0 0               | 0 0               | 0 0               | All dimensions should be checked on site. Do not scale from this drawing.   | YABSLEY STEVENS ARCHITECTS LTD                                                           | Richard Sumray and Lise Dulniak |                            | 17.12.2020             |
| 0 0               | 0 0               | • •               | © VAROLEY OTEVENO A DOLUTEOTO LED                                           | 18a Broadlands Road London N6 4AN<br>T - 020 8341 5066 F - 020 8341 5938 mail@vsa.uk.com | drawing status                  | project number drawing no. | revision               |
| • •               | 0 0               | 0 0               | © YABSLEY STEVENS ARCHITECTS LID                                            | 1 - 020 8341 5066 F - 020 8341 5938 mail@ysa.uk.com                                      | Planning                        | 1912 00A1004               |                        |