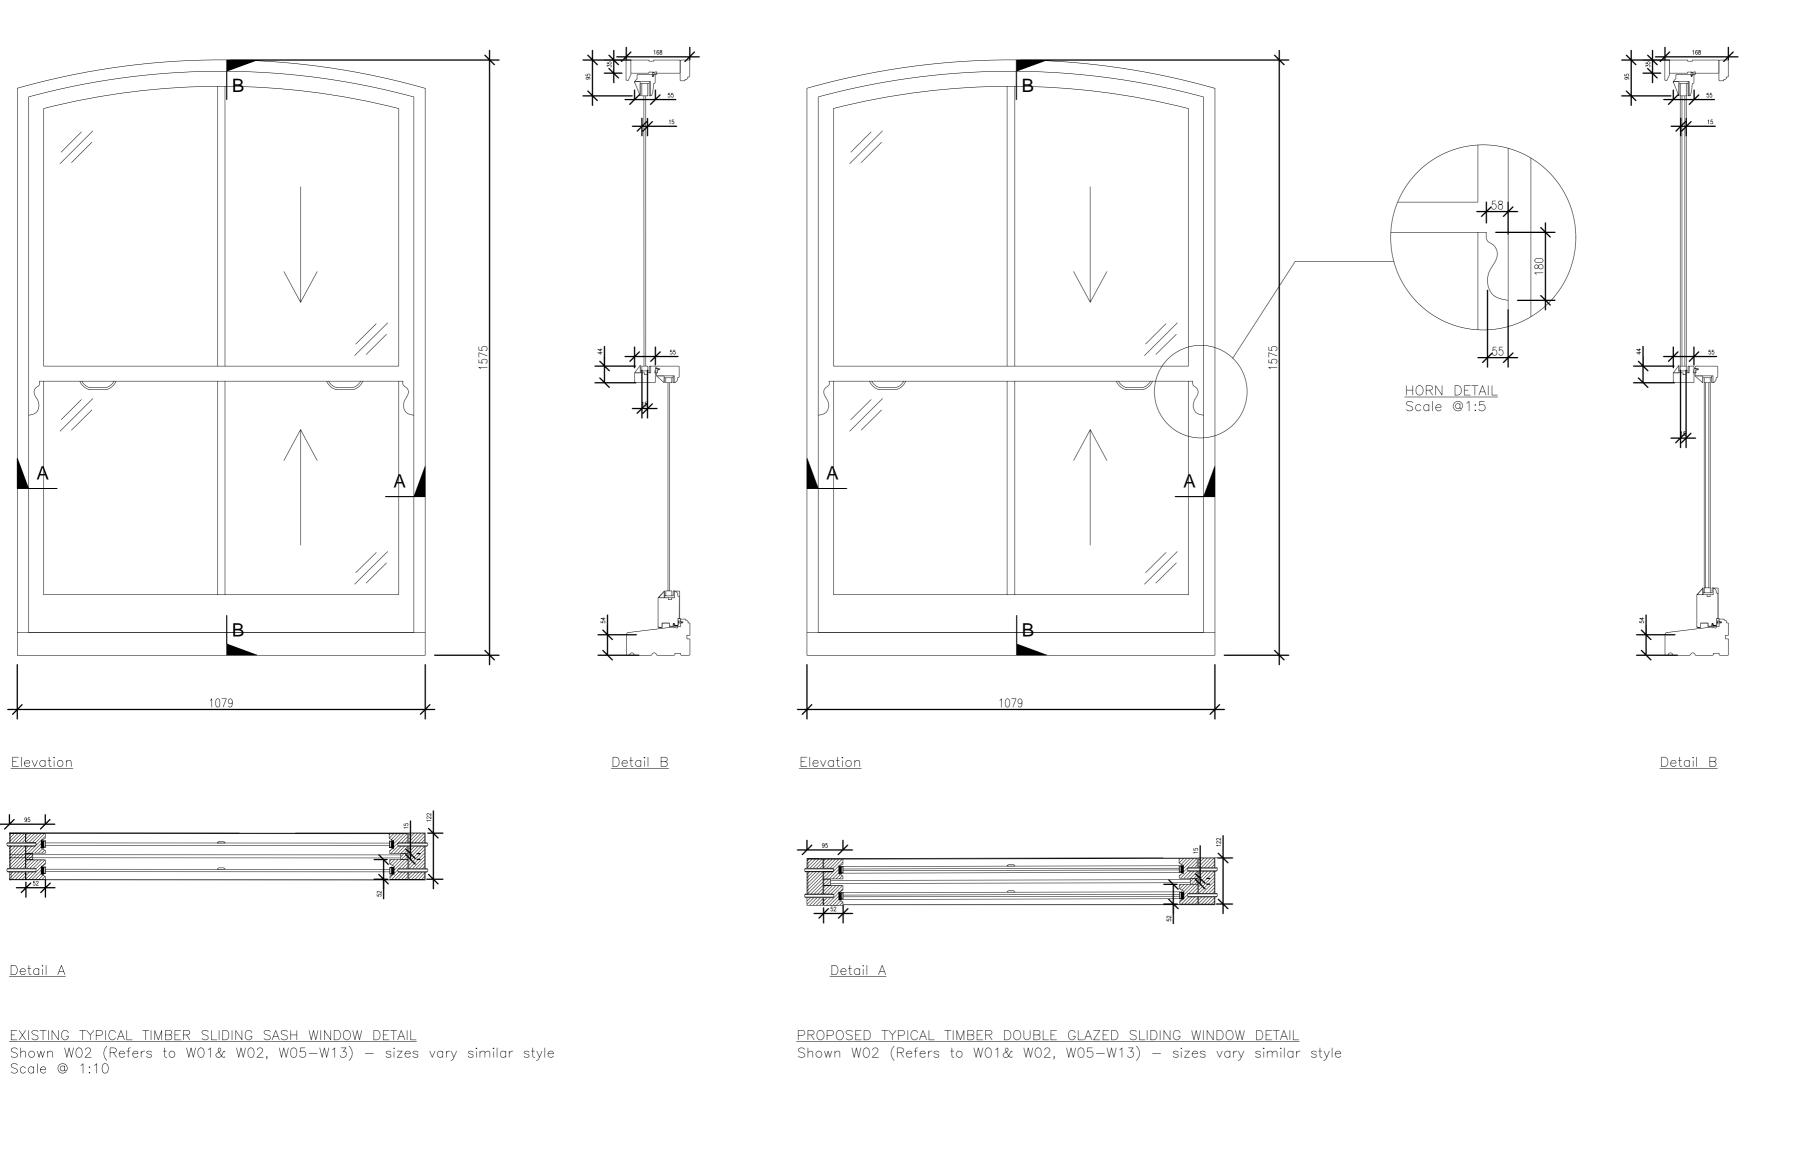

AD Group

Project Title:

4 Shoot-up Hill, Camden, NW2 3QN Windows and Side Door Replacement Works

Drawing Title:

Existing and Proposed Window Details 1

Status:

PLANNING ISSUE

|  | Drawn By:                       | Designed By: | спескеа ву: | Approved By: |  |
|--|---------------------------------|--------------|-------------|--------------|--|
|  | SEJ                             | SEJ          | BG          | JM           |  |
|  | Original Issue Date: 18/04/2022 |              | Scale @ A2: |              |  |
|  |                                 |              | 1:10        |              |  |
|  |                                 |              |             |              |  |