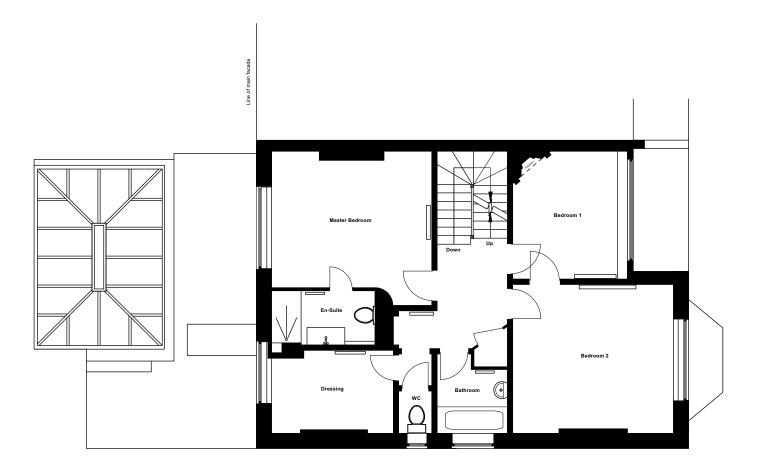

Existing North Elevation



Drawn By: MXB

Scale: 1:100 @ A3





Line of existing rear extension volume

Evergreen climbers to new party wall by applicant

0 1 2 3 meters

Drawn By: MXB

Scale: 1:100 @ A3











| [BrobyDNA]                                                                     | Project Title: | 15 Crediton Hill | Detail:      | Proposed Ground Floor Plan | Issue/Revision: 01/Rev H |  |
|--------------------------------------------------------------------------------|----------------|------------------|--------------|----------------------------|--------------------------|--|
| Phone UK: +44 7979941113<br>Phone DK: +45 41119158<br>Email: info@BrobyDNA.com | Date:          | 07/07/2022       | Drawing No.: | CH_PP_GA_GF_RevH           | CAD File:                |  |







Drawn By: MXB

Scale: 1:100 @ A3







Drawn By: MXB

Scale: 1:100 @ A3









15 Crediton Hill, London, NW6 1HS



N T



Phone UK: +44 7979941113 Phone DK: +45 41119158 Email: info@BrobyDNA.com Project Title: 15 Crediton Hill

Date: 22/02/2022

Detail: Location Plan Drawing No.: CH\_EX\_LP\_RevA

N

## 15 Crediton Hill, London, NW6 1HS