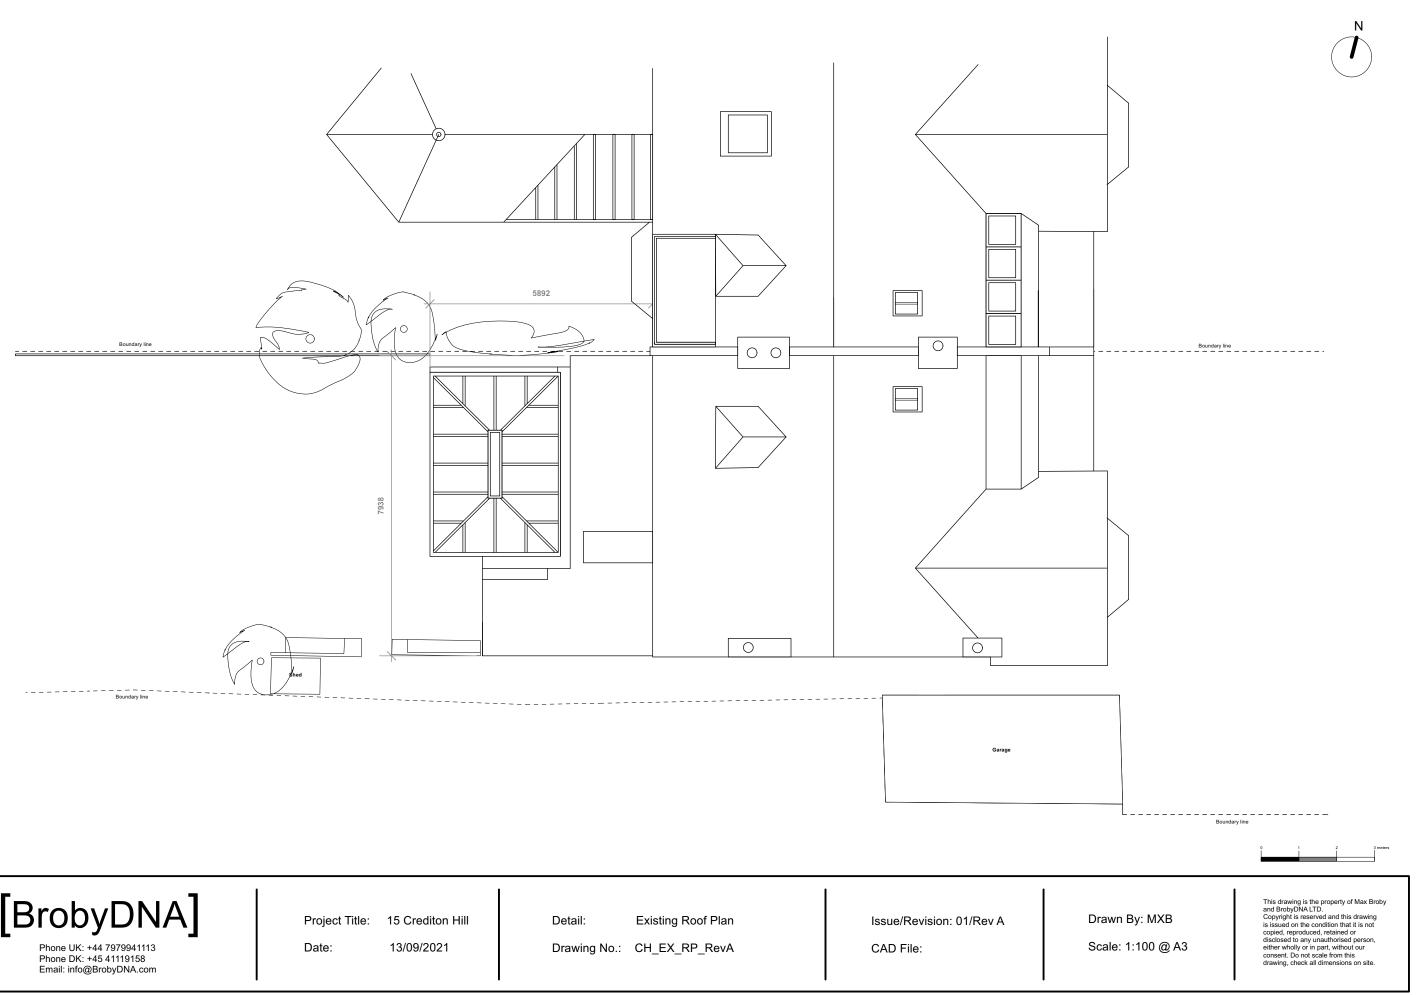

sting rear extension volume

Evergreen climbers to new party wall by applicant

0 1 2 3 meters

Drawn By: MXB

Scale: 1:100 @ A3











| [BrobyDNA]                                                                     | Project Title: | 15 Crediton Hill | Detail:      | Proposed Ground Floor Plan | Issue/Revision: 01/Rev H |  |
|--------------------------------------------------------------------------------|----------------|------------------|--------------|----------------------------|--------------------------|--|
| Phone UK: +44 7979941113<br>Phone DK: +45 41119158<br>Email: info@BrobyDNA.com | Date:          | 07/07/2022       | Drawing No.: | CH_PP_GA_GF_RevH           | CAD File:                |  |







Drawn By: MXB

Scale: 1:100 @ A3







Drawn By: MXB

Scale: 1:100 @ A3









15 Crediton Hill, London, NW6 1HS



N T



Phone UK: +44 7979941113 Phone DK: +45 41119158 Email: info@BrobyDNA.com Project Title: 15 Crediton Hill

Date: 22/02/2022

Detail: Location Plan Drawing No.: CH\_EX\_LP\_RevA

N

## 15 Crediton Hill, London, NW6 1HS