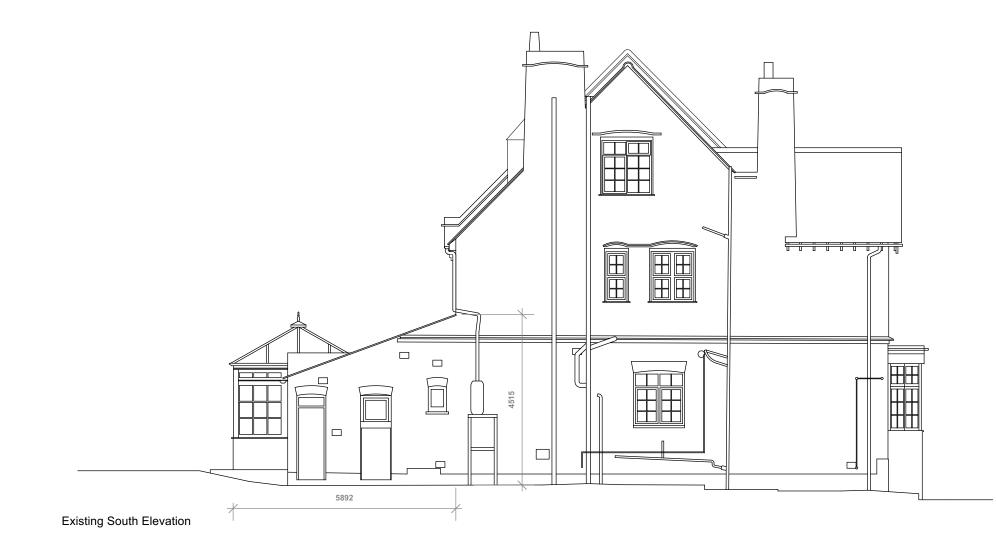

Existing Rear Elevation



Drawn By: MXB

Scale: 1:100 @ A3





- Skylights to rear extension

 New rear extension parapet wall, as a continuation of the existing side elevation.

White render to side/front and reveal to match existing render.



Drawn By: MXB

Scale: 1:100 @ A3





Drawn By: MXB

Scale: 1:100 @ A3



Proposed Side Elevation

| Email: info@BrobyDNA.com | [BrobyDNA]<br>Phone UK: +44 7979941113<br>Phone DK: +45 41119158<br>Email: info@BrobyDNA.com | Project Title:<br>Date: | 15 Crediton Hill<br>07/07/2021 | Detail:<br>Drawing No.: | Proposed Side Elevation<br>CH_PP_GE_South_RevH | Issue/Revision: 01/Rev H<br>CAD File: |  |
|--------------------------|----------------------------------------------------------------------------------------------|-------------------------|--------------------------------|-------------------------|------------------------------------------------|---------------------------------------|--|
|--------------------------|----------------------------------------------------------------------------------------------|----------