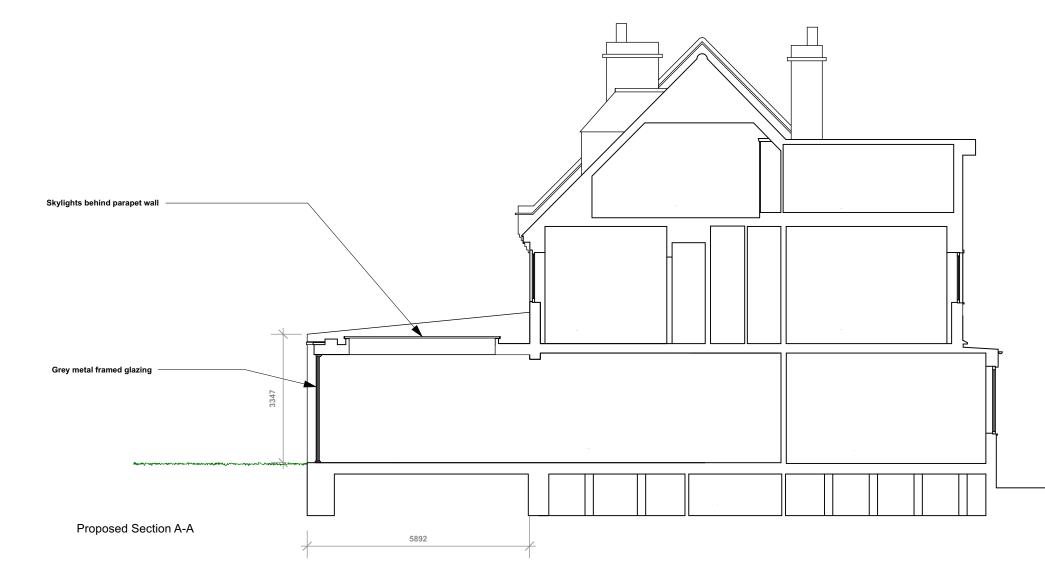

0 1 2 3 meters

Drawn By: MXB

Scale: 1:100 @ A3

| Existing | Section A-A |
|----------|-------------|
|          |             |

0 1 2 3 meter

Drawn By: MXB

Scale: 1:100 @ A3

AA