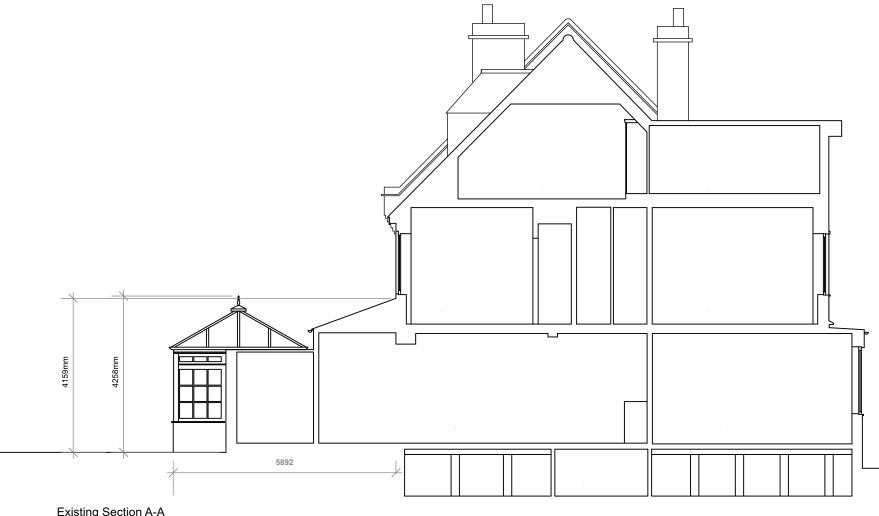

0 1 2 3 meters

Drawn By: MXB

Scale: 1:100 @ A3

| Existing | Section A-A |
|----------|-------------|
|          |             |

0 1 2 3 meter

Drawn By: MXB

Scale: 1:100 @ A3

AA