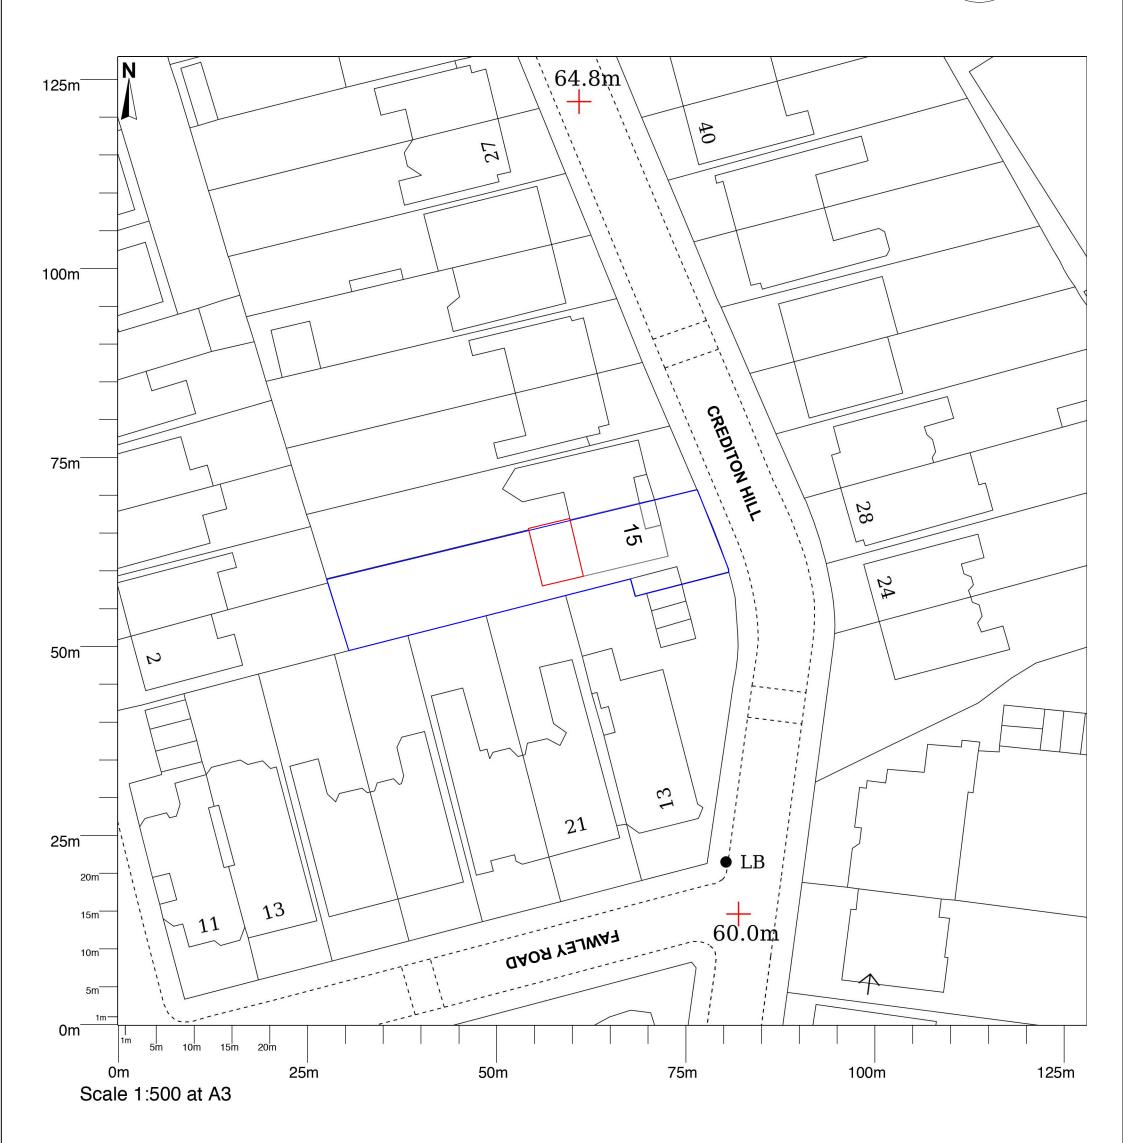

Drawn By: MXB

Scale: 1:100 @ A3

Drawn By: MXB

Scale: 1:100 @ A3

15 Crediton Hill, London, NW6 1HS

N T

Phone UK: +44 7979941113 Phone DK: +45 41119158 Email: info@BrobyDNA.com Project Title: 15 Crediton Hill

Date: 22/02/2022

Detail: Location Plan Drawing No.: CH\_EX\_LP\_RevA

N

## 15 Crediton Hill, London, NW6 1HS