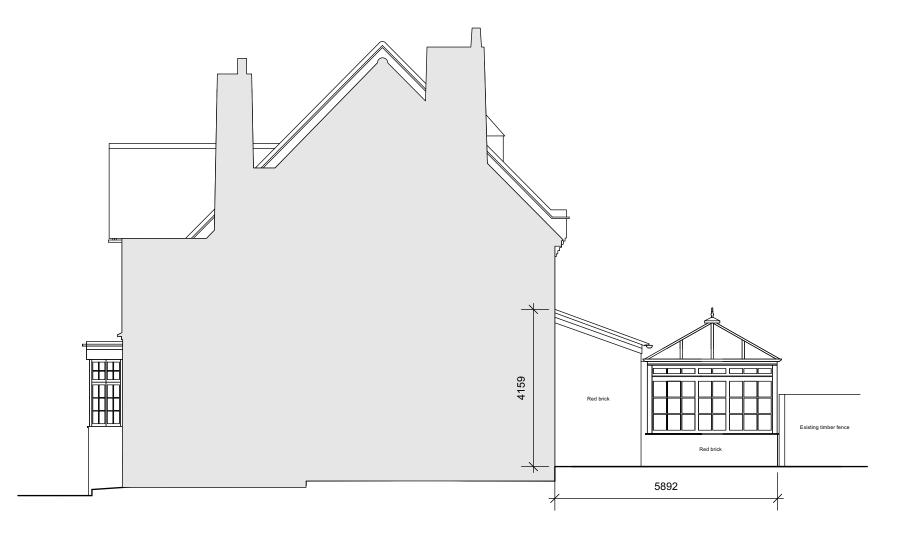

0 1 2 3 meter

Drawn By: MXB

Scale: 1:100 @ A3

Existing North Elevation

Drawn By: MXB

Scale: 1:100 @ A3

Line of existing rear extension volume

Evergreen climbers to new party wall by applicant