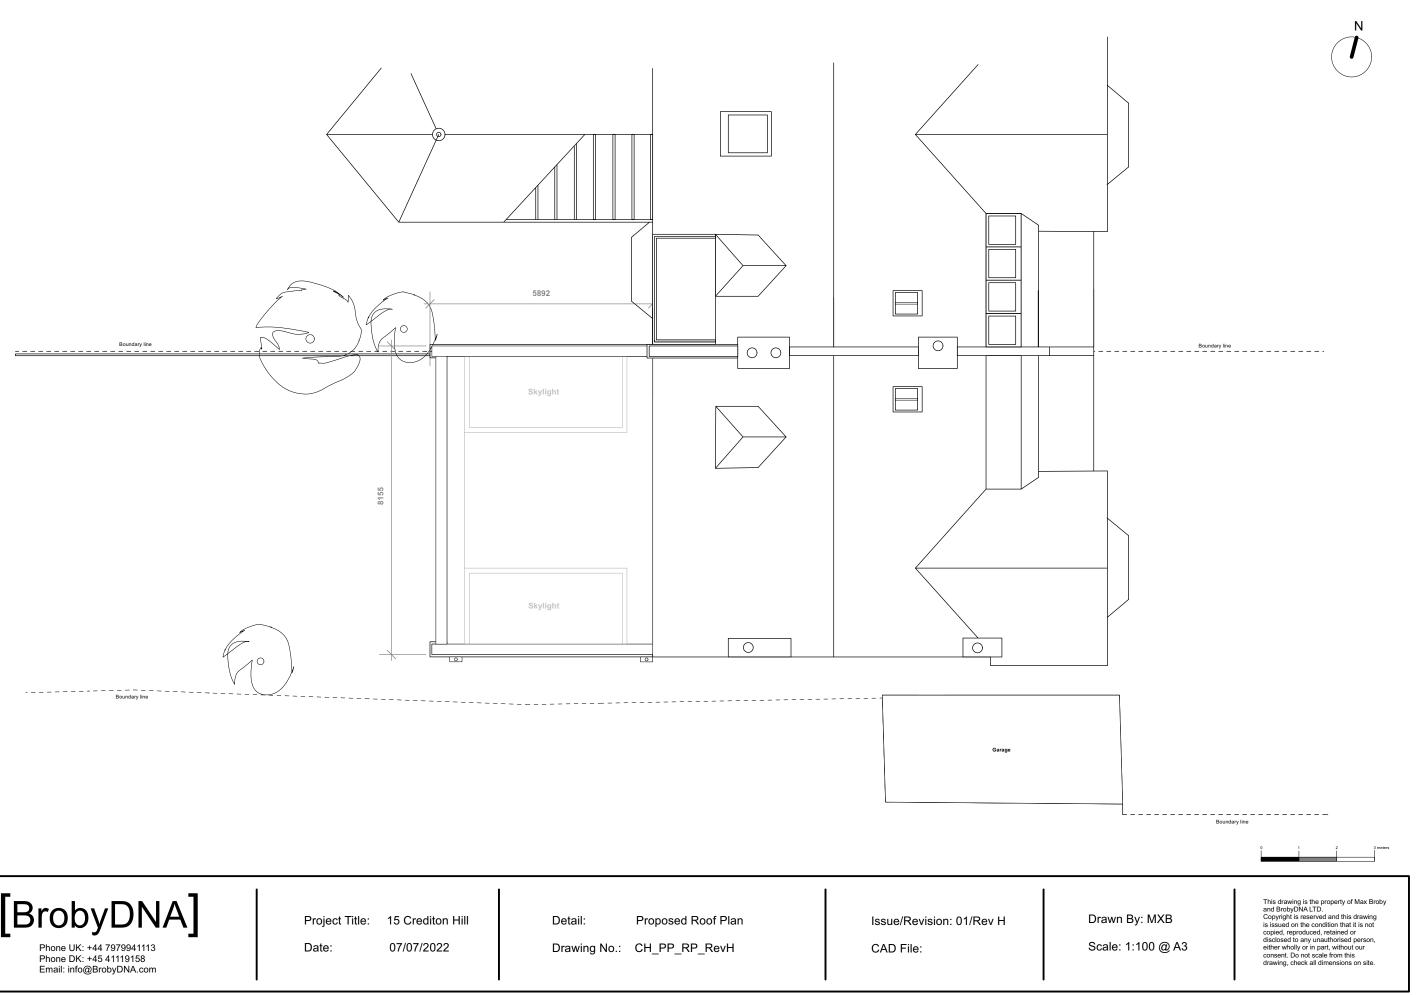

Existing Rear Elevation

Drawn By: MXB

Scale: 1:100 @ A3

- Skylights to rear extension

 New rear extension parapet wall, as a continuation of the existing side elevation.

White render to side/front and reveal to match existing render.