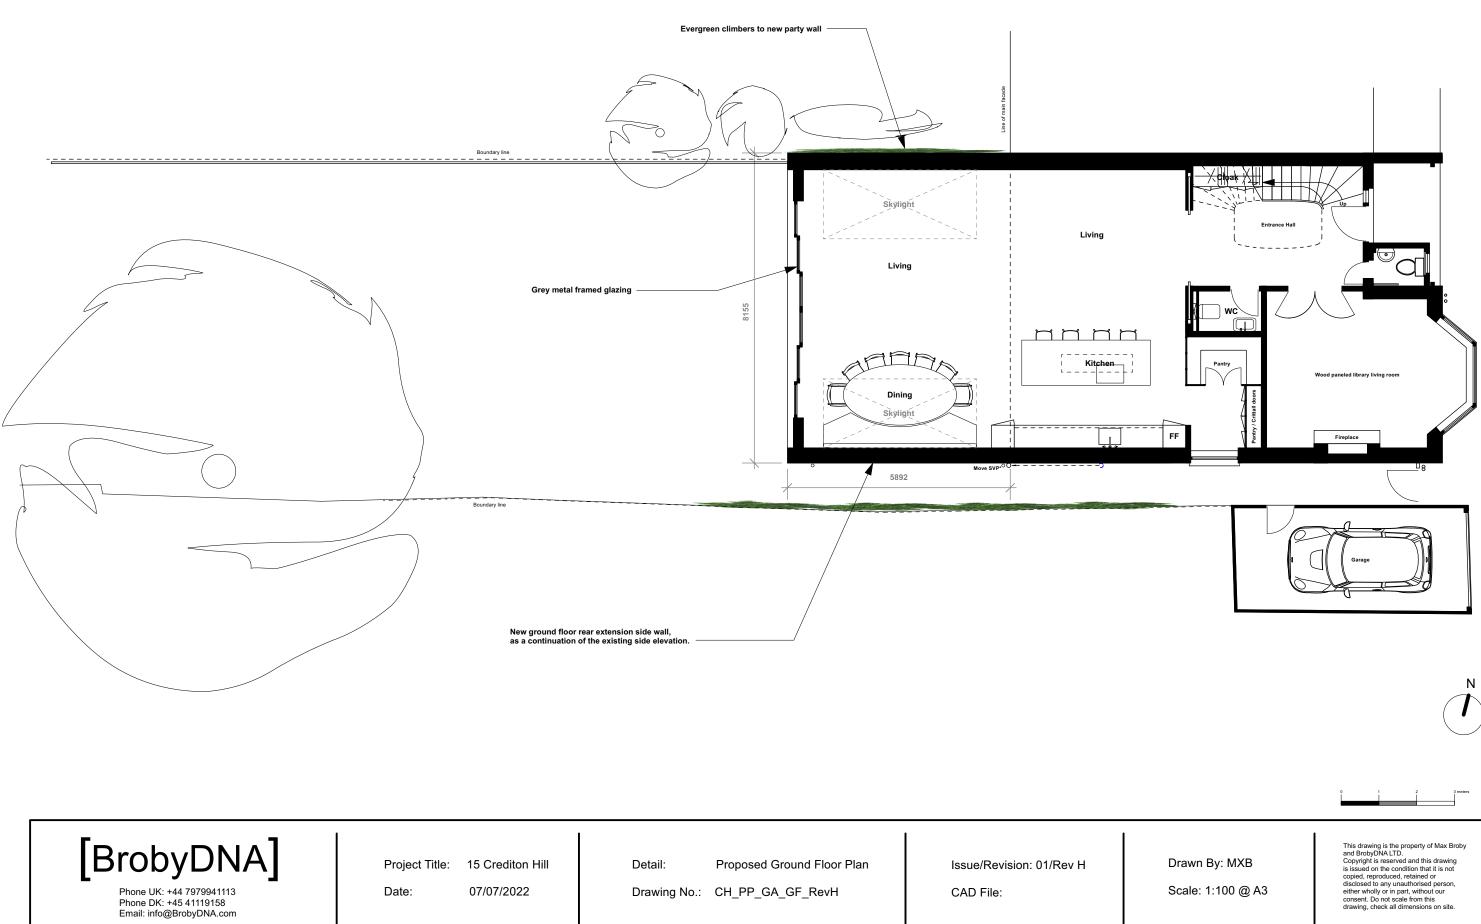

0 1 2 3 meters

Drawn By: MXB

Scale: 1:100 @ A3

| [BrobyDNA]                                                                     | Project Title: | 15 Crediton Hill | Detail:      | Proposed Ground Floor Plan | Issue/Revision: 01/Rev H |  |
|--------------------------------------------------------------------------------|----------------|------------------|--------------|----------------------------|--------------------------|--|
| Phone UK: +44 7979941113<br>Phone DK: +45 41119158<br>Email: info@BrobyDNA.com | Date:          | 07/07/2022       | Drawing No.: | CH_PP_GA_GF_RevH           | CAD File:                |  |