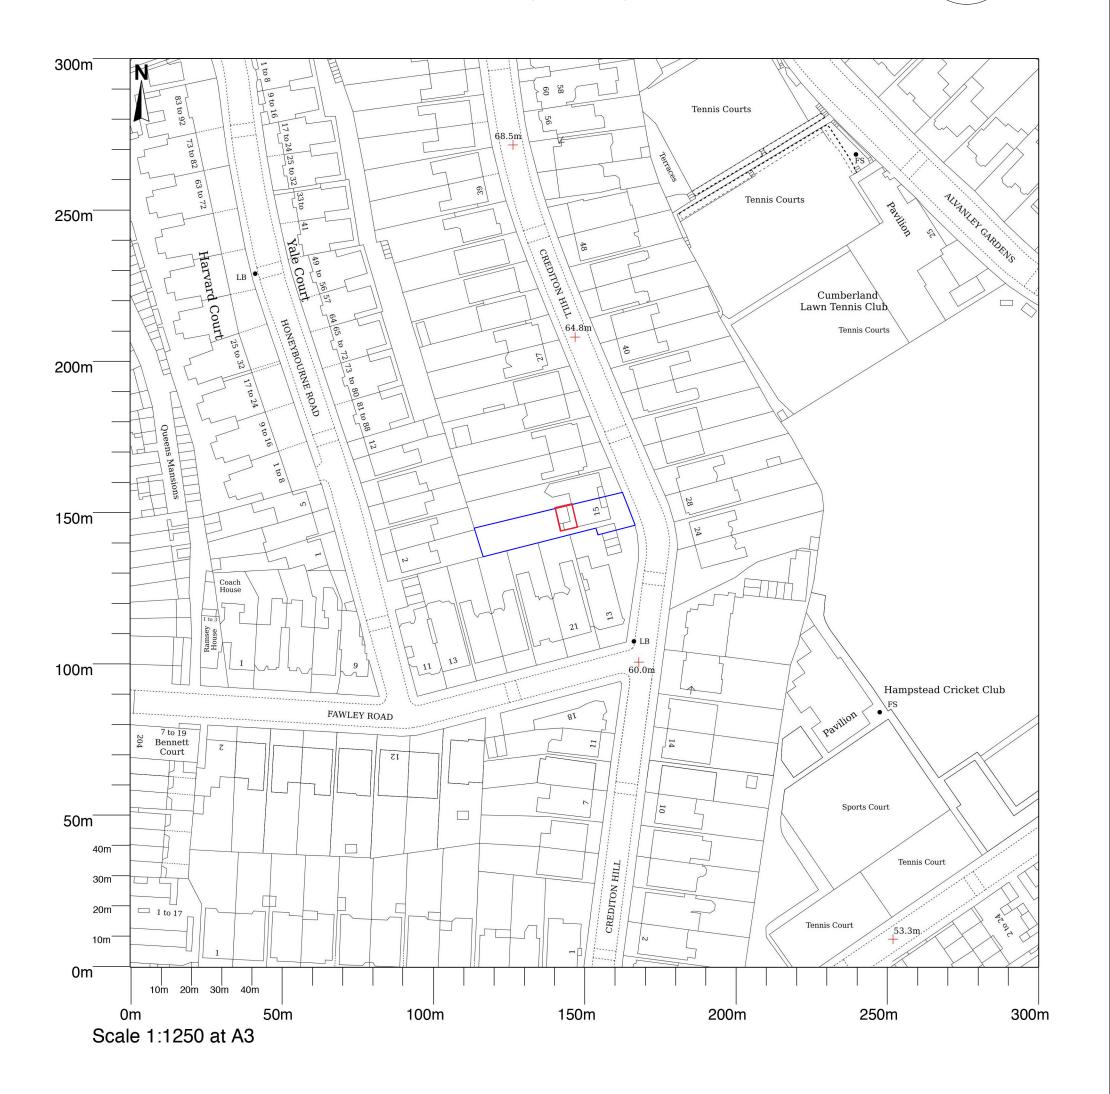

Drawn By: MXB

Scale: 1:100 @ A3

Drawn By: MXB

Scale: 1:100 @ A3

15 Crediton Hill, London, NW6 1HS

N T

Phone UK: +44 7979941113 Phone DK: +45 41119158 Email: info@BrobyDNA.com Project Title: 15 Crediton Hill

Date: 22/02/2022

Detail: Location Plan Drawing No.: CH\_EX\_LP\_RevA

N