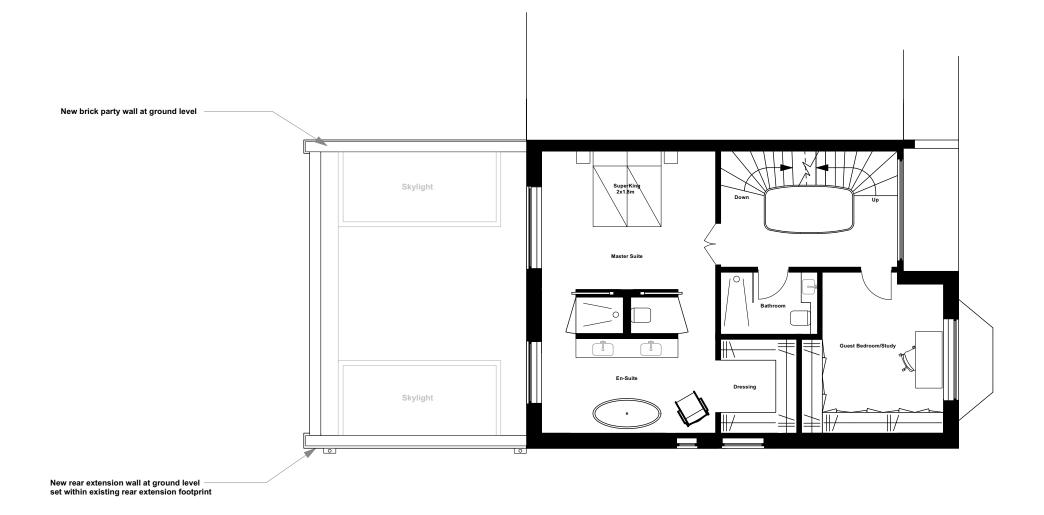

MXB

Scale: 1:100 @ A3





Line of existing rear extension volume

Evergreen climbers to new party wall by applicant

0 1 2 3 meters

Drawn By: MXB

Scale: 1:100 @ A3











| [BrobyDNA]                                                                     | Project Title: | 15 Crediton Hill | Detail:      | Proposed Ground Floor Plan | Issue/Revision: 01/Rev H |  |
|--------------------------------------------------------------------------------|----------------|------------------|--------------|----------------------------|--------------------------|--|
| Phone UK: +44 7979941113<br>Phone DK: +45 41119158<br>Email: info@BrobyDNA.com | Date:          | 07/07/2022       | Drawing No.: | CH_PP_GA_GF_RevH           | CAD File:                |  |







Drawn By: MXB

Scale: 1:100 @ A3







Drawn By: MXB

Scale: 1:100 @ A3









15 Crediton Hill, London, NW6 1HS



N T



Phone UK: +44 7979941113 Phone DK: +45 41119158 Email: info@BrobyDNA.com Project Title: 15 Crediton Hill

Date: 22/02/2022

Detail: Location Plan Drawing No.: CH\_EX\_LP\_RevA

N

## 15 Crediton Hill, London, NW6 1HS