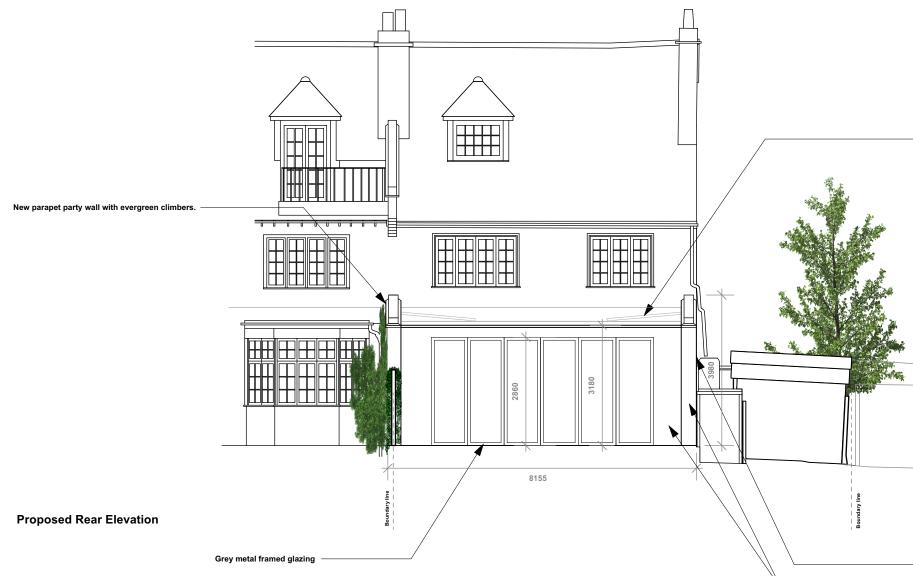

0 1 2 3 meter

Drawn By: MXB

Scale: 1:100 @ A3

Existing North Elevation

Drawn By: MXB

Scale: 1:100 @ A3

Line of existing rear extension volume

Evergreen climbers to new party wall by applicant