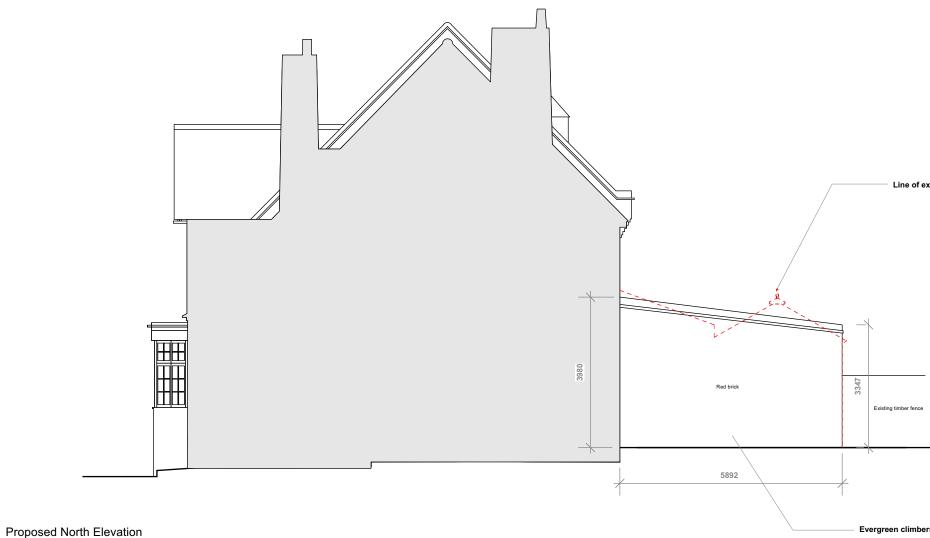

0 1 2 3 meter

Drawn By: MXB

Scale: 1:100 @ A3

Existing North Elevation

Drawn By: MXB

Scale: 1:100 @ A3

Line of existing rear extension volume

Evergreen climbers to new party wall by applicant