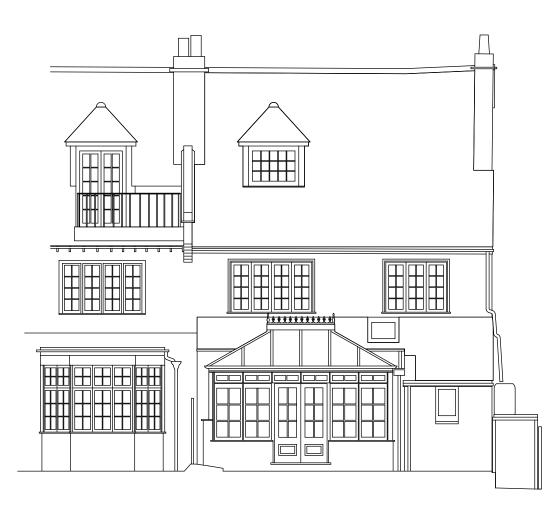

Existing Rear Elevation

Drawn By: MXB

Scale: 1:100 @ A3

- Skylights to rear extension

 New rear extension parapet wall, as a continuation of the existing side elevation.

White render to side/front and reveal to match existing render.