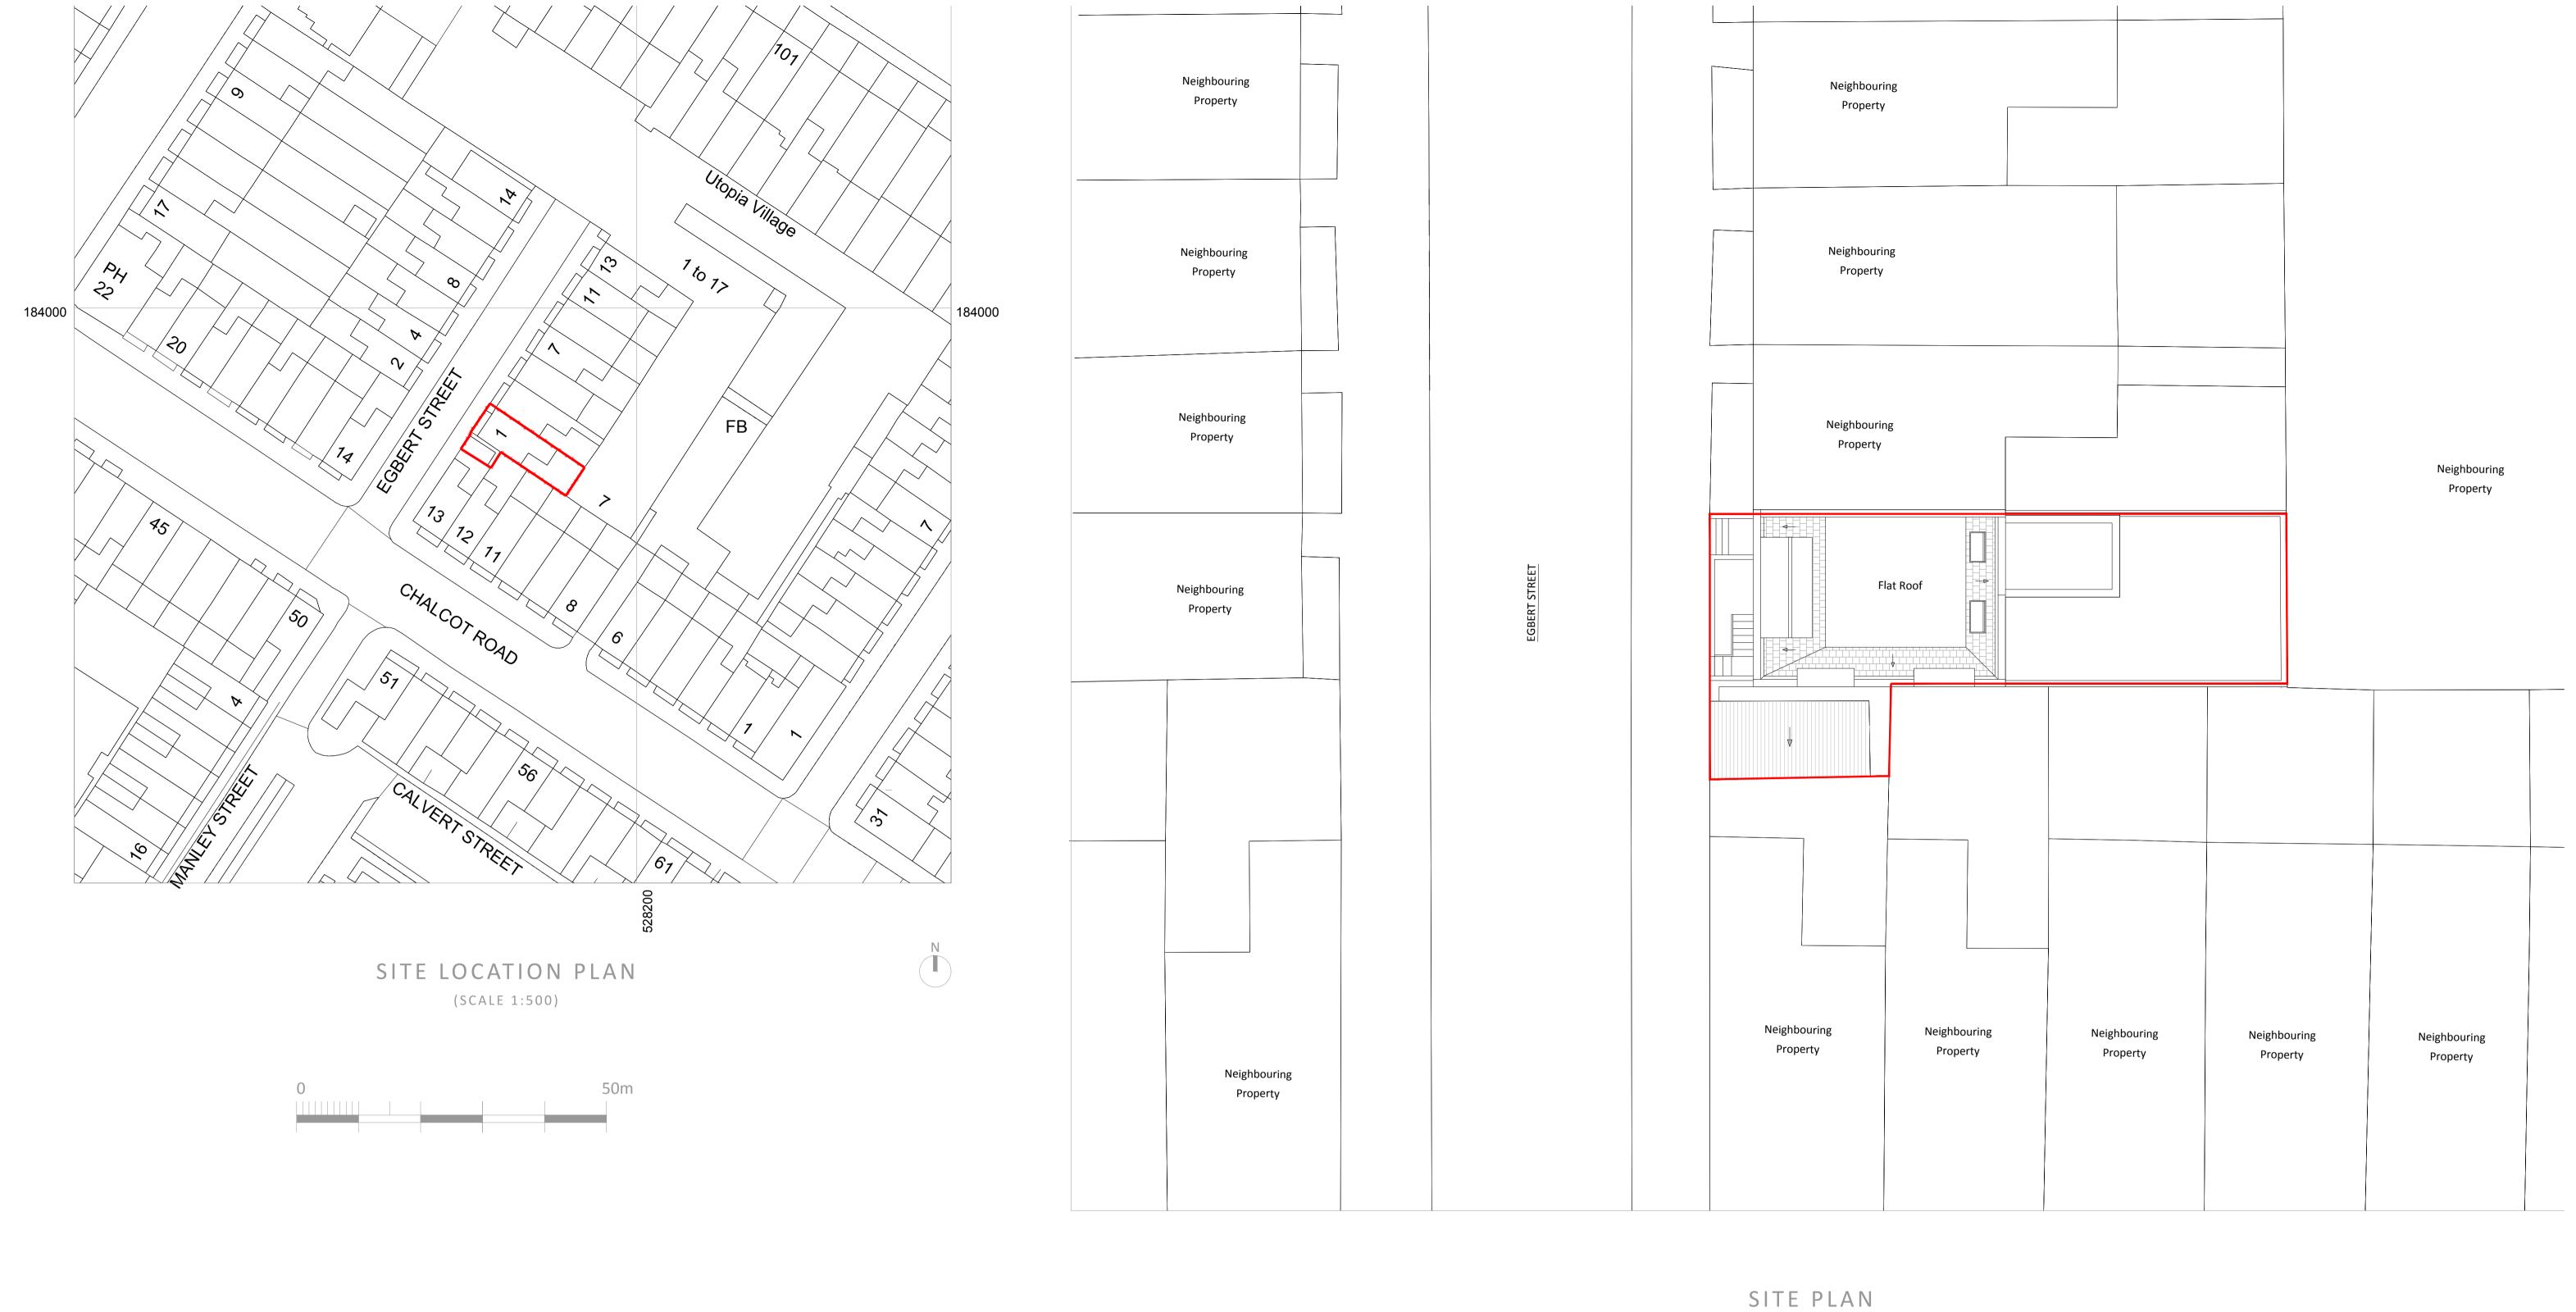

(SCALE 1:100)

| REV. NO.      | DESCRIPTION TO REVISION | REV. BY | DATE     | NOTES                                                                                                  |   | PROJECT ADDRESS   | DRAWING TITLE                  | SCALE 1:100 PA | PER A1 | PROJECT STAGE         |              |
|---------------|-------------------------|---------|----------|--------------------------------------------------------------------------------------------------------|---|-------------------|--------------------------------|----------------|--------|-----------------------|--------------|
| A Revised B C |                         | ED      | 08.07.22 | <ol> <li>This drawing is for planning purposes only</li> <li>Do not scale from this drawing</li> </ol> | 2 | 1 Egbert Street   | Existing                       |                |        | PLANNING  DRAWN BY ED |              |
| E<br>F        |                         |         |          |                                                                                                        |   | London<br>NW1 8LJ | Site plan & Site location plan | 0              | 10m    | DATE 08.07.2022       |              |
| H             |                         |         |          |                                                                                                        |   |                   |                                |                |        | DRG No. 0036.03       | REV. Concept |
| L             |                         |         |          |                                                                                                        |   |                   |                                |                |        |                       | <u>-</u>     |