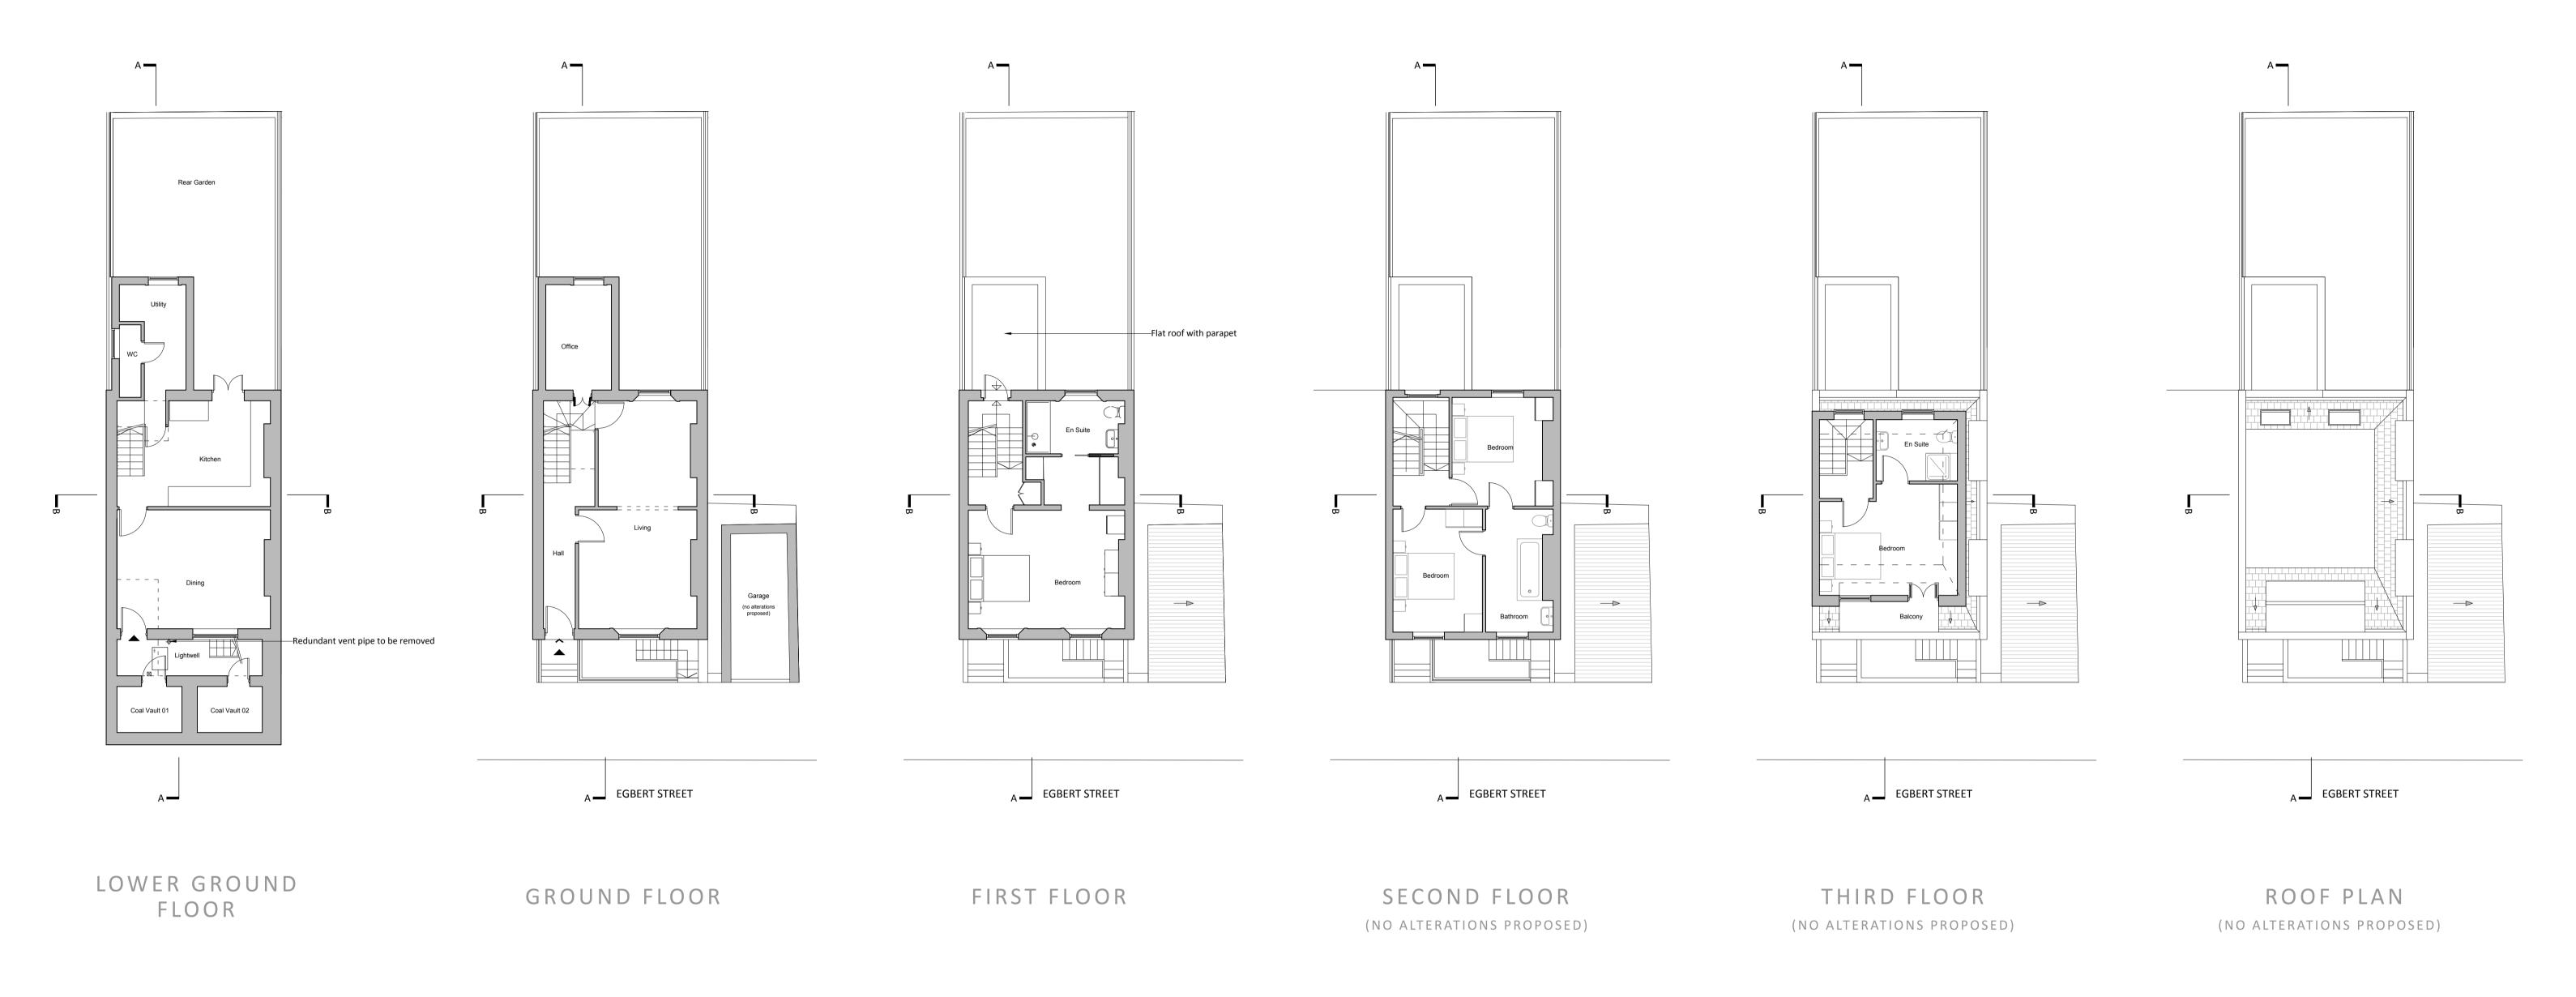

| REV. NO.            | DESCRIPTION TO REVISION | REV. BY | DATE     | NOTES | PROJECT ADDRESS                  | DRAWING TITLE  | SCALE 1:100 PAPER A1 | PROJECT STAGE                                        |
|---------------------|-------------------------|---------|----------|-------|----------------------------------|----------------|----------------------|------------------------------------------------------|
| A Revised B C D E F | DESCRIPTION TO REVISION |         | 08.07.22 |       | 1 Egbert Street  London  NW1 8LJ | Existing Plans | 0   A1               | PLANNING  DRAWN BY ED  DATE 08.07.2022  DRG No. REV. |
| J<br>K              |                         |         |          |       |                                  |                |                      | 0036.01 A concept                                    |