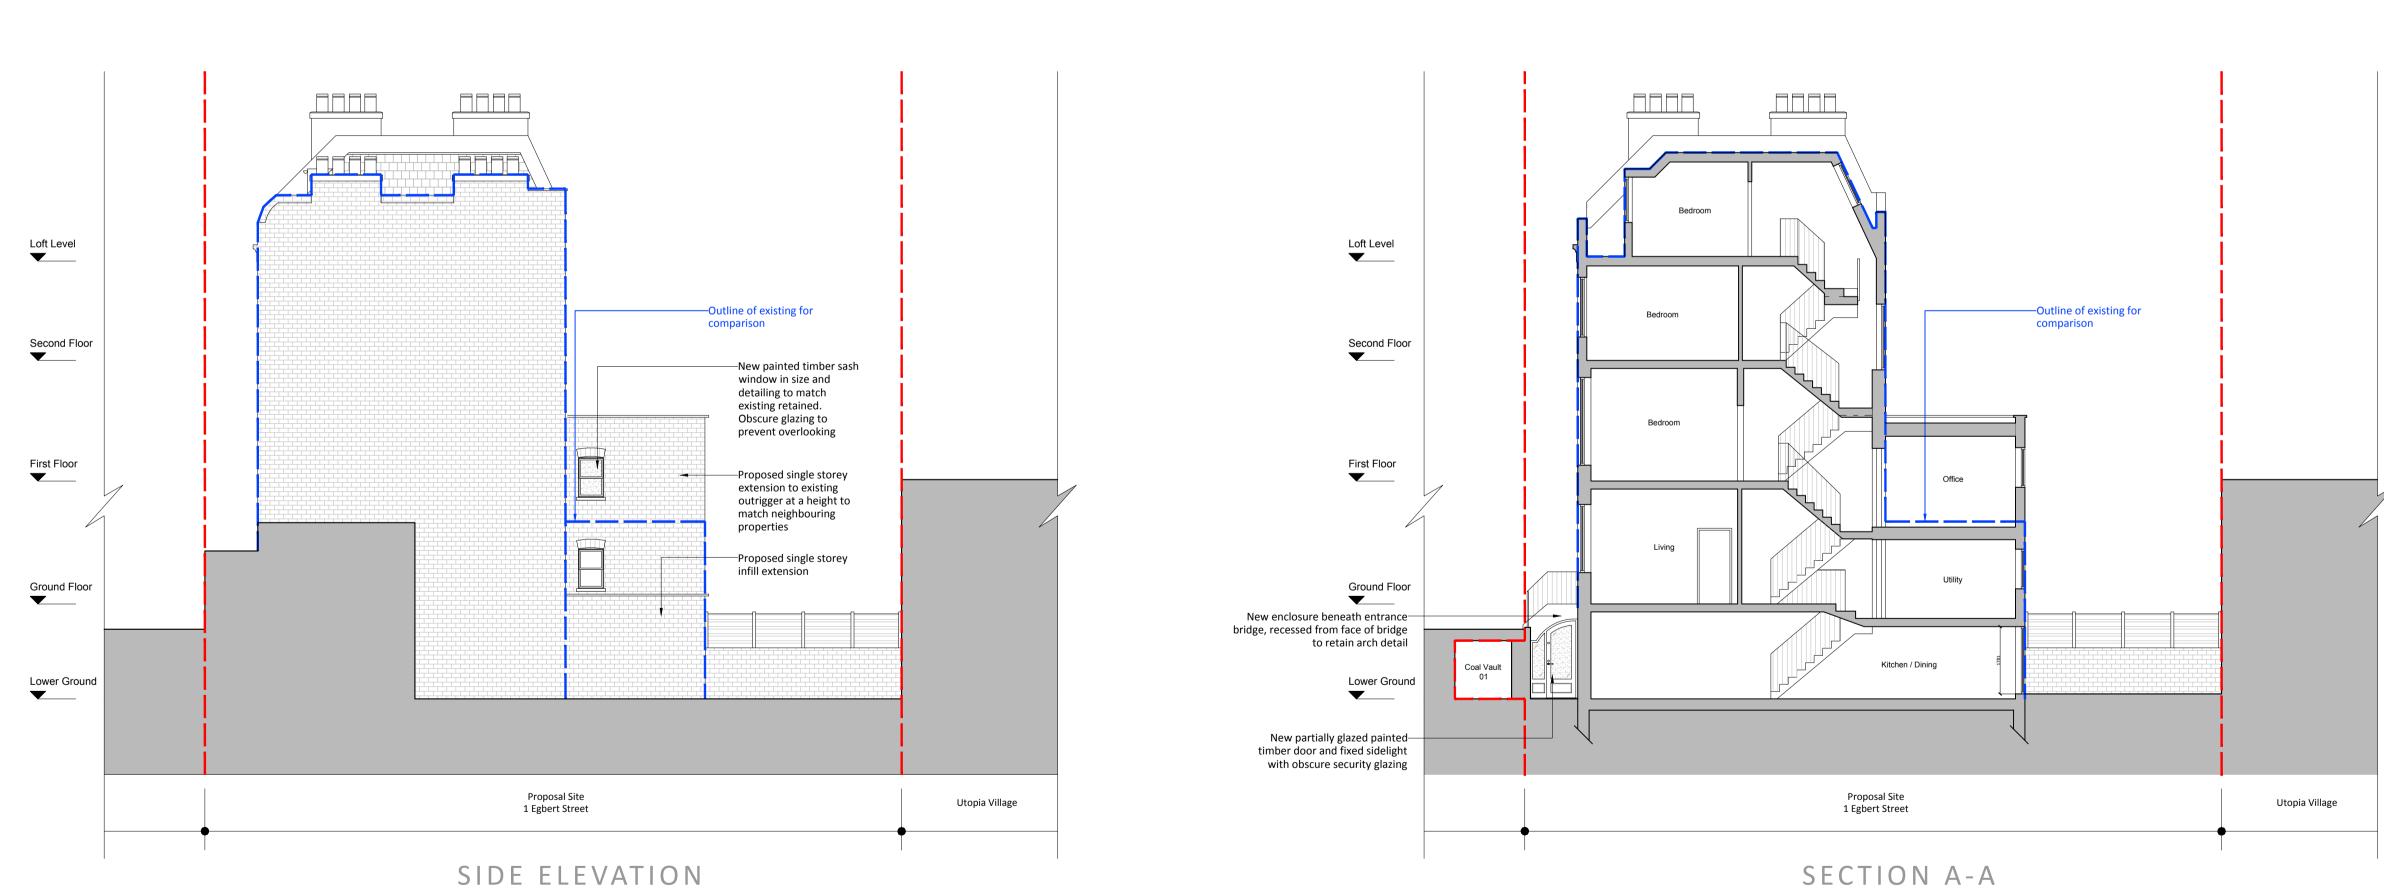

| REV. NO.         |         | REV. BY DATE |                                                                                                        | PROJECT ADDRESS                      | DRAWING TITLE                     | SCALE 1:100 PAPER A1 | PROJECT STAGE          |       |
|------------------|---------|--------------|--------------------------------------------------------------------------------------------------------|--------------------------------------|-----------------------------------|----------------------|------------------------|-------|
| B<br>C<br>D<br>E | Revised | ED 08.07.22  | <ol> <li>This drawing is for planning purposes only</li> <li>Do not scale from this drawing</li> </ol> | 1 Egbert Street<br>London<br>NW1 8LJ | Proposed<br>Elevations & sections | 0 1                  | Om DATE 08.07.2022     | B     |
| H<br>J<br>K      |         |              |                                                                                                        |                                      |                                   |                      | DRG No. 0036.05 REV. A | ncept |