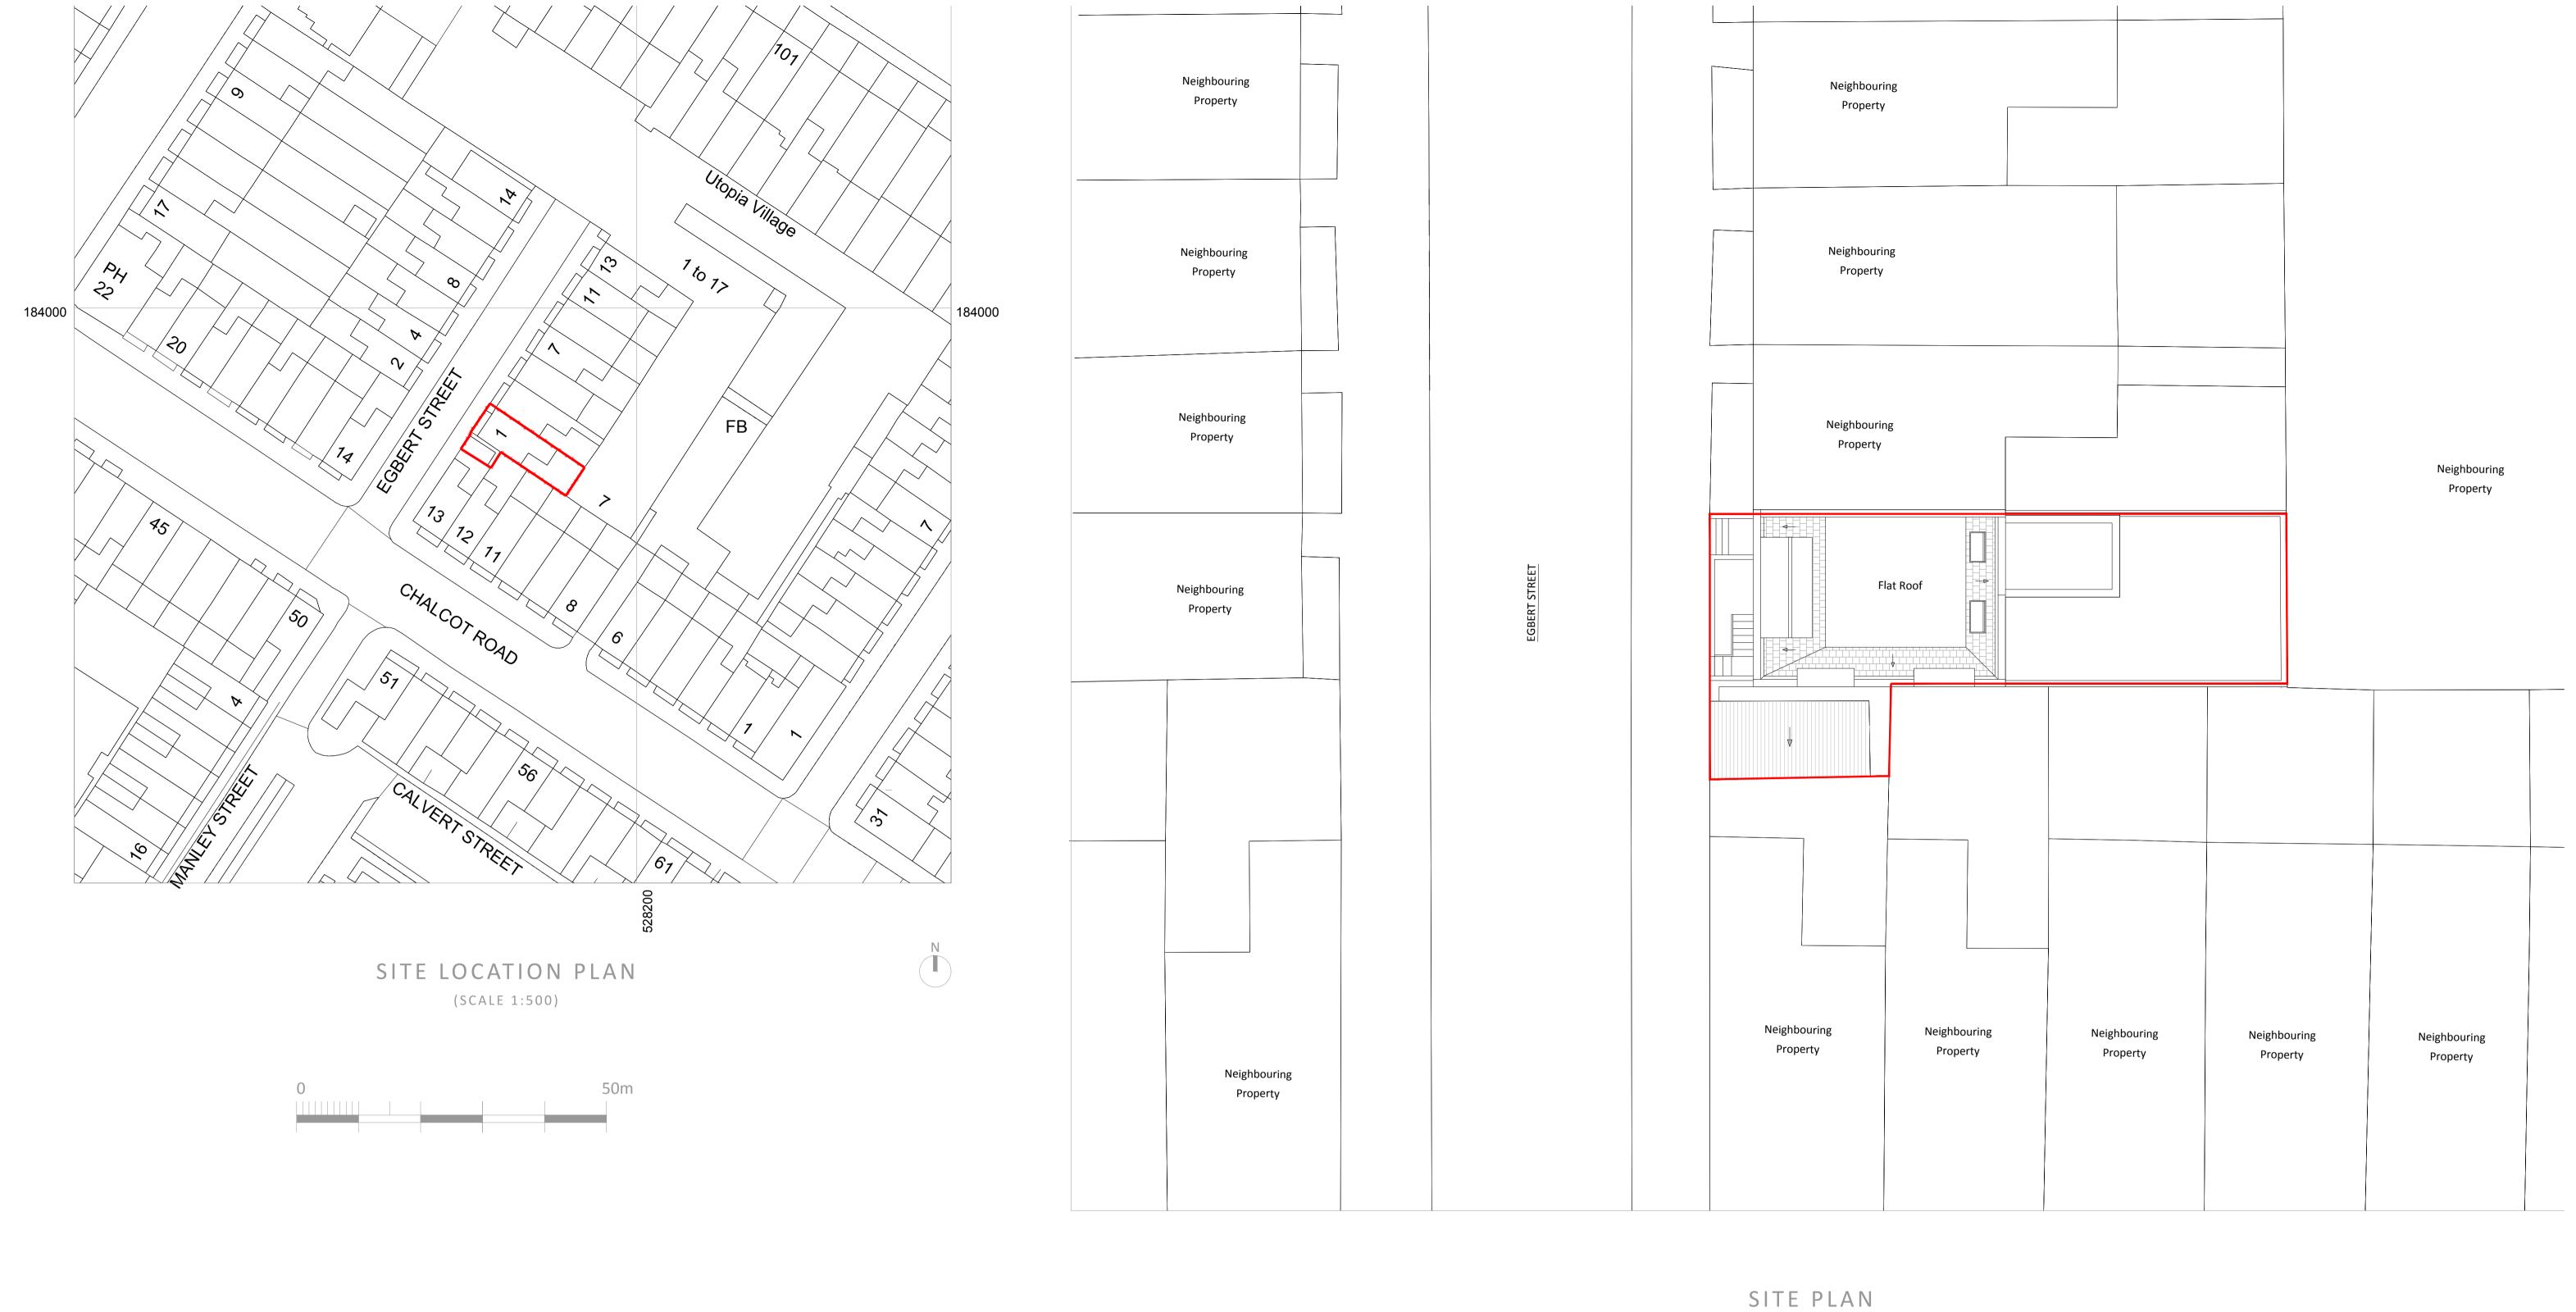

Utopia Village

Proposal Site 1 Egbert Street

SECTION A-A

Utopia Village

Proposal Site 1 Egbert Street

SIDE ELEVATION

(SCALE 1:100)

| REV. NO.          | DESCRIPTION TO REVISION | REV. BY |          |                                                                                                        | PROJECT ADDRESS                      | DRAWING TITLE                           | SCALE 1:100 PAPER A1 |     | PROJECT STAGE          |       |
|-------------------|-------------------------|---------|----------|--------------------------------------------------------------------------------------------------------|--------------------------------------|-----------------------------------------|----------------------|-----|------------------------|-------|
| A Revised B C D E |                         | ED      | 08.07.22 | <ol> <li>This drawing is for planning purposes only</li> <li>Do not scale from this drawing</li> </ol> | 1 Egbert Street<br>London<br>NW1 8LJ | Existing Site plan & Site location plan | 0                    | 10m | DRAWN BY ED            |       |
| G<br>H<br>J<br>K  |                         |         |          |                                                                                                        | INVVIOL                              | Site location plan                      |                      |     | DRG No. 0036.03 REV. A | ncept |