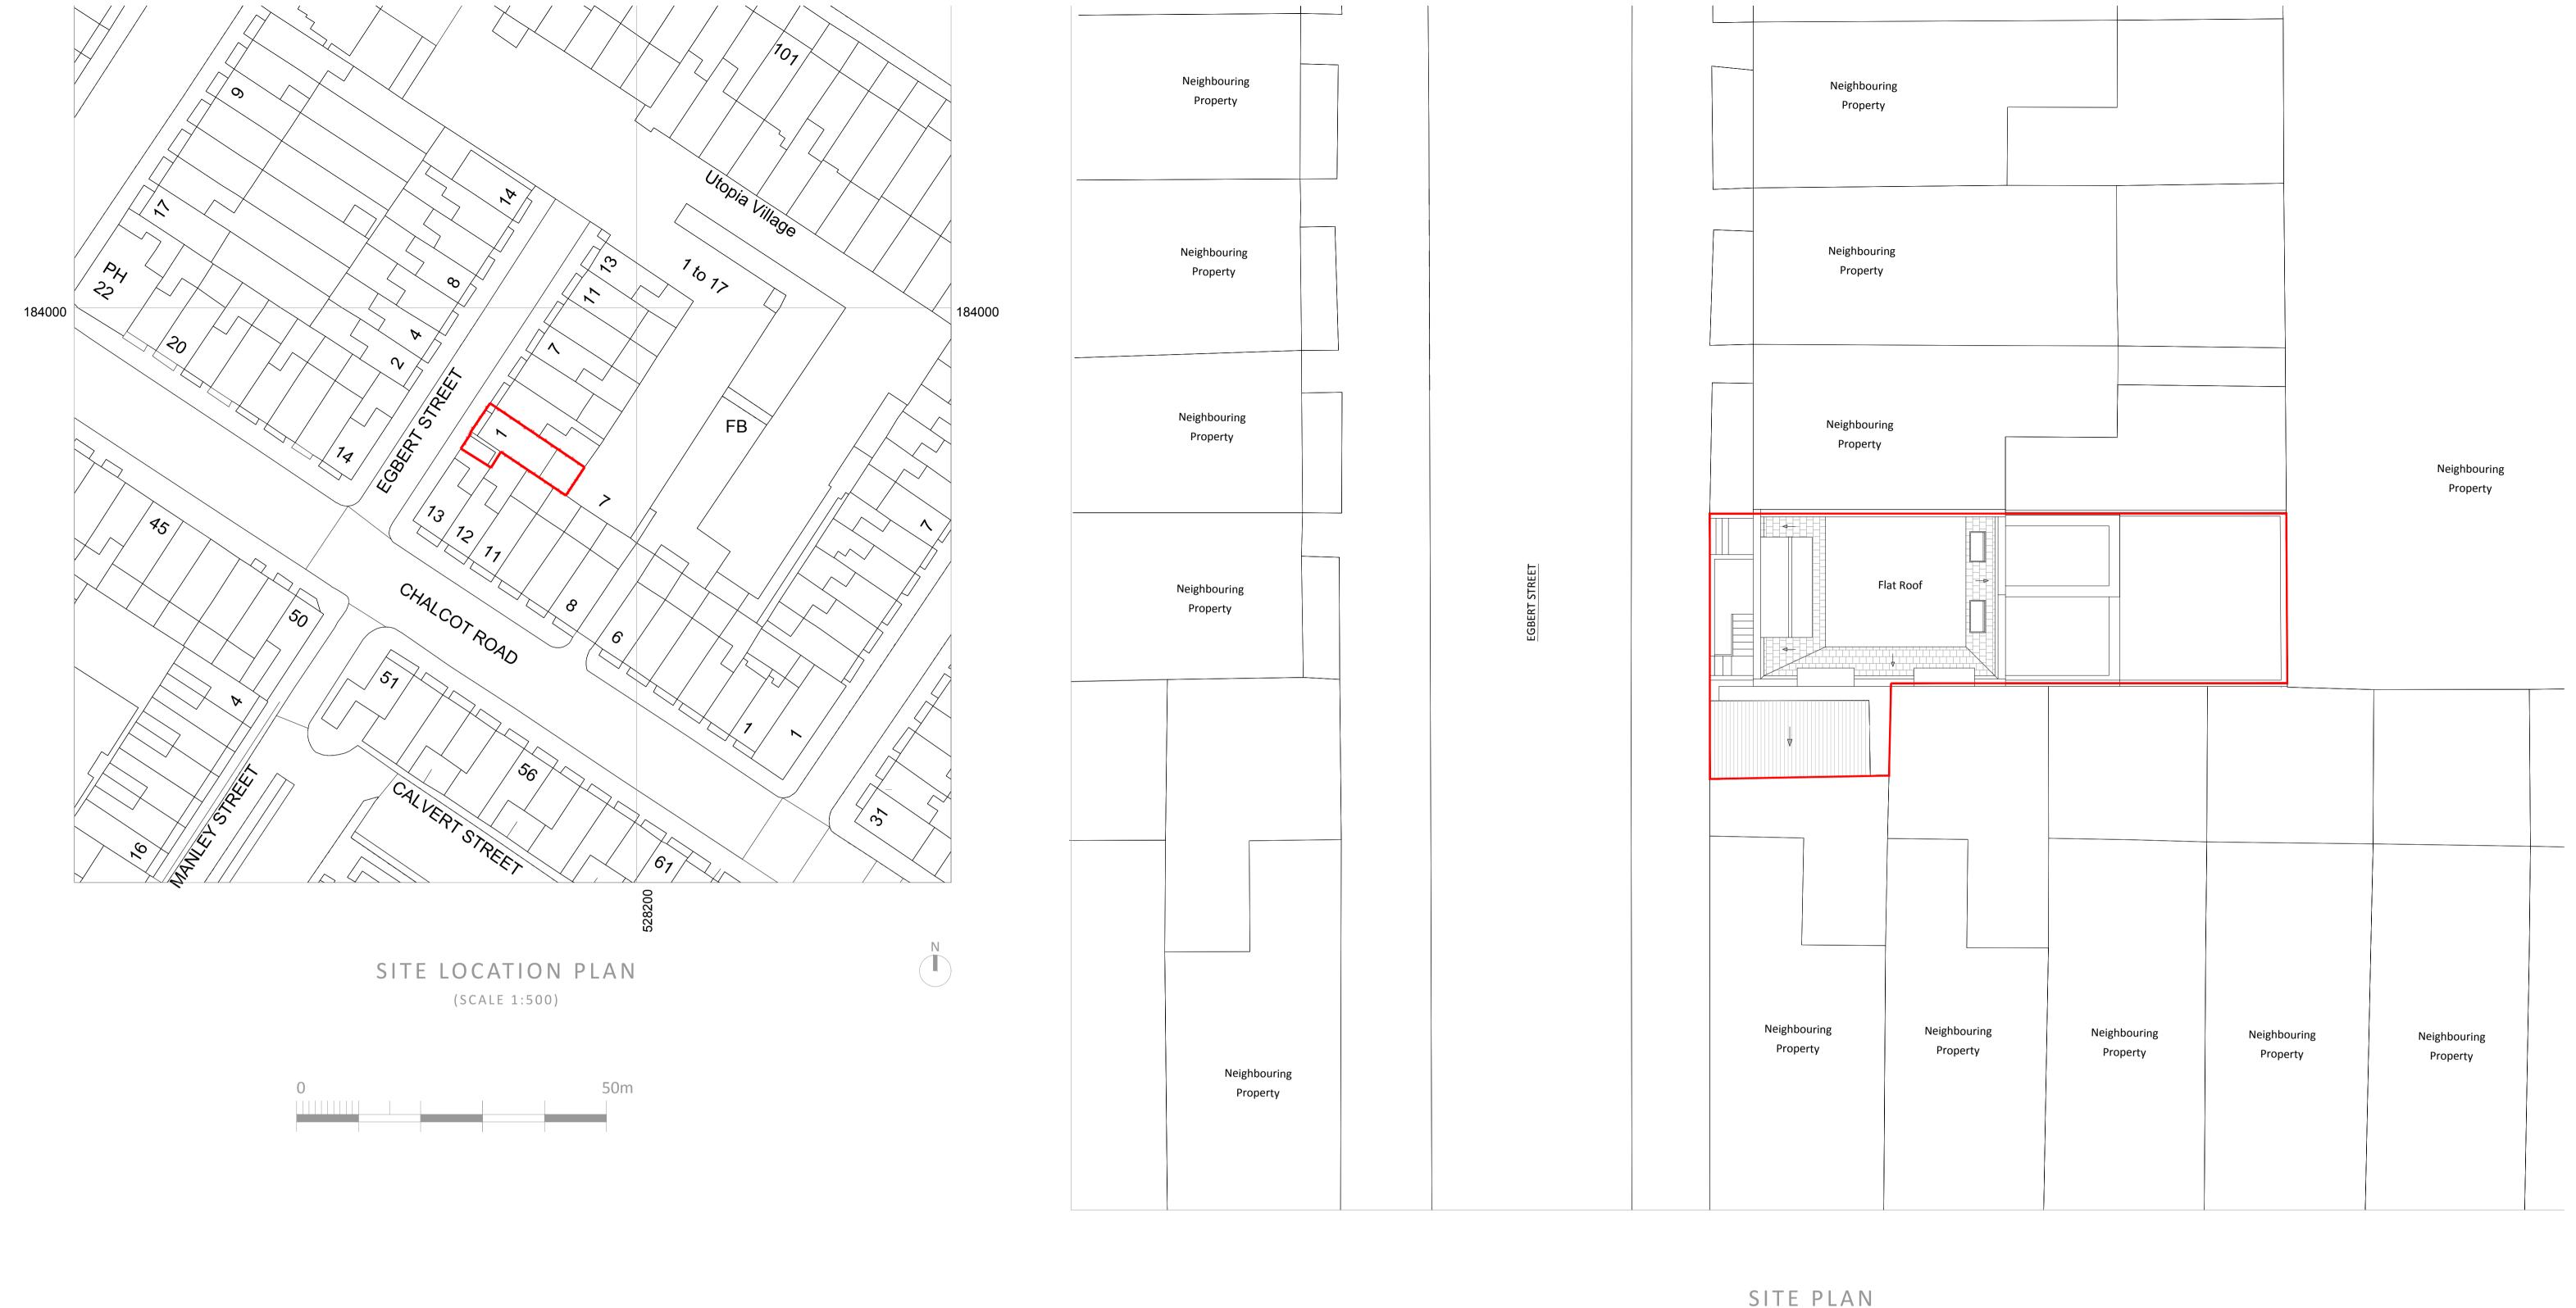

SITE PLAN
(SCALE 1:100)

| A Pavisad       |         | E NOTES                                                                                                | PROJECT ADDRESS           | DRAWING TITLE           | SCALE 1:100 PAPER A1 | PROJECT STAGE                       |
|-----------------|---------|--------------------------------------------------------------------------------------------------------|---------------------------|-------------------------|----------------------|-------------------------------------|
| A Revised B C D | ED 08.0 | <ol> <li>This drawing is for planning purposes only</li> <li>Do not scale from this drawing</li> </ol> | 1 Egbert Street<br>London | Proposed<br>Site plan & |                      | PLANNING  DRAWN BY ED               |
| F G H J         |         |                                                                                                        | NW1 8LJ                   | Site location plan      |                      | DATE 08.07.2022  DRG No. REV. CONCE |