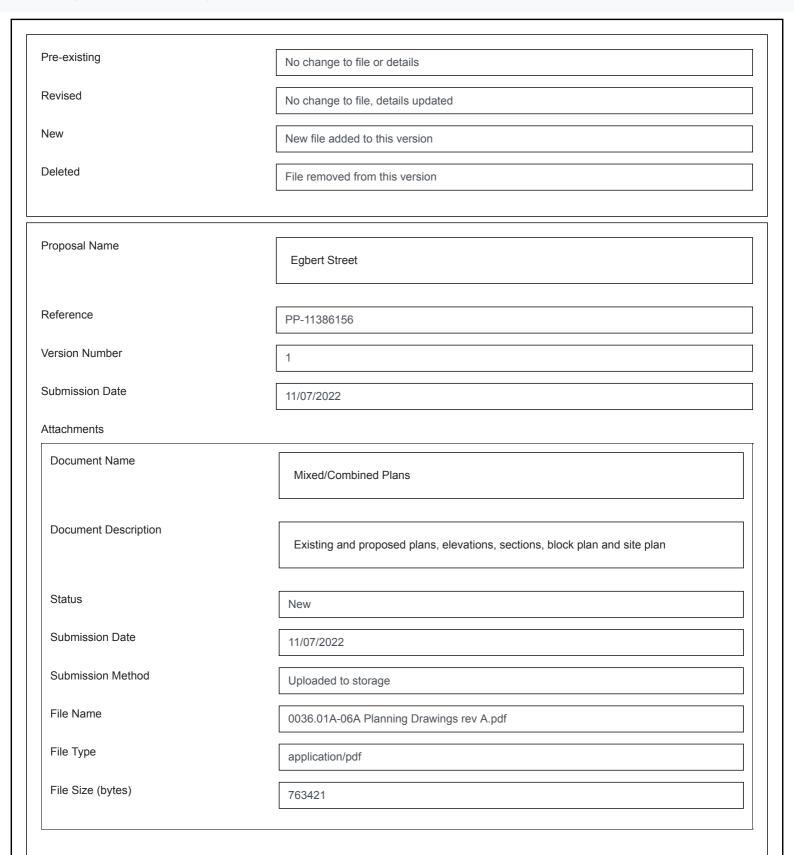

**Document Name** 

**Document Description** 

Status

Submission Date

Submission Method

File Name

File Type

File Size (bytes)