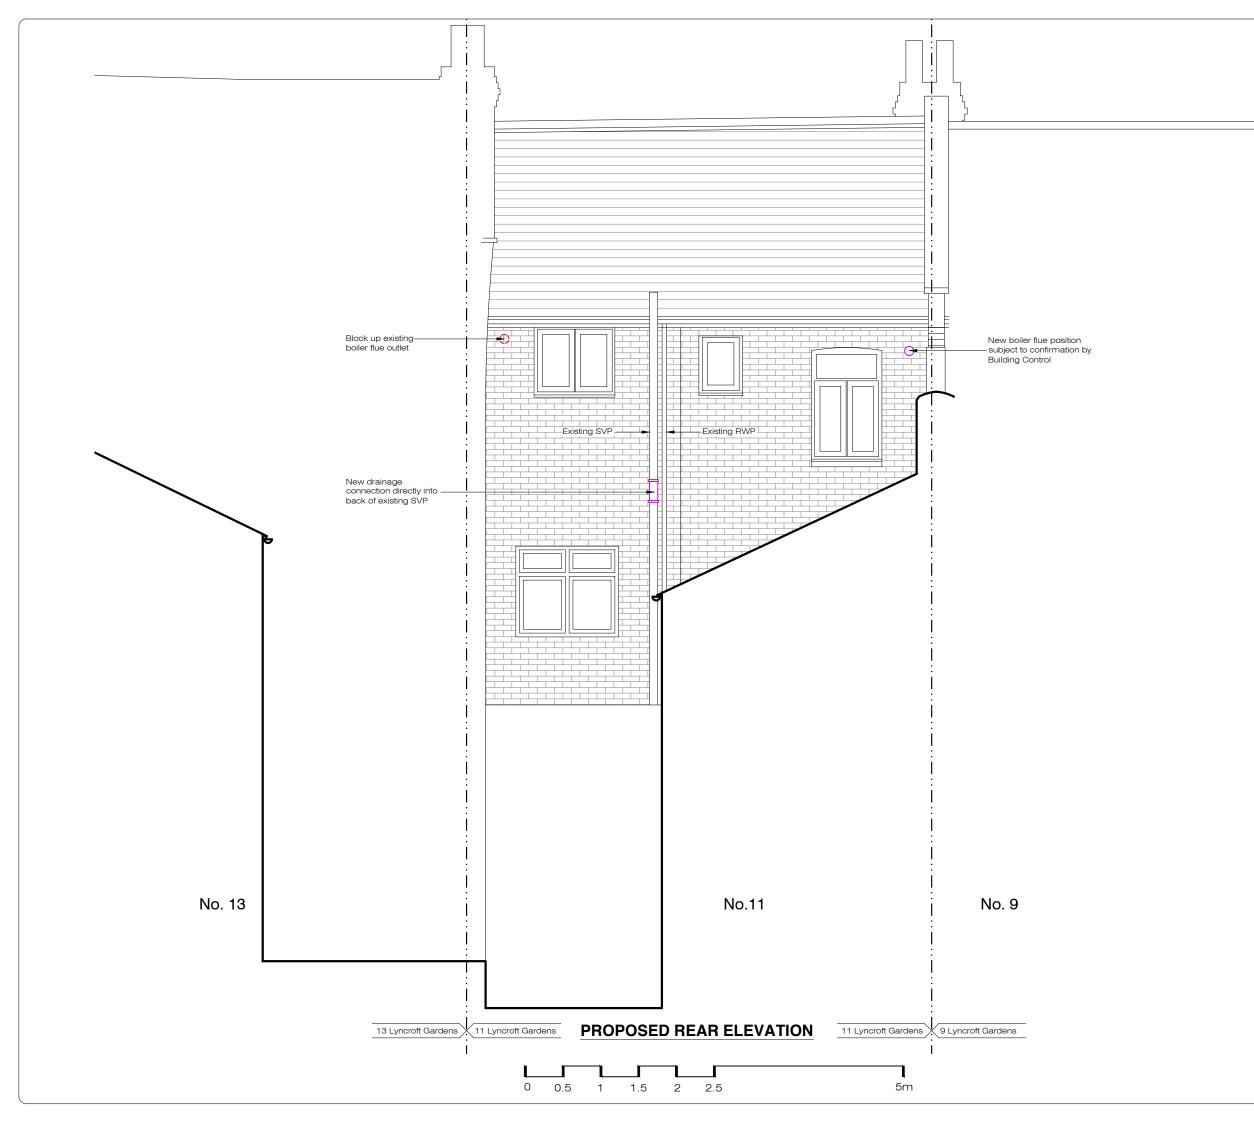

## Client:

PRIVATE

Project:

11 Lyncroft Gardens, London, NW6 1LB

Drawing:

Proposed Rear Elevation