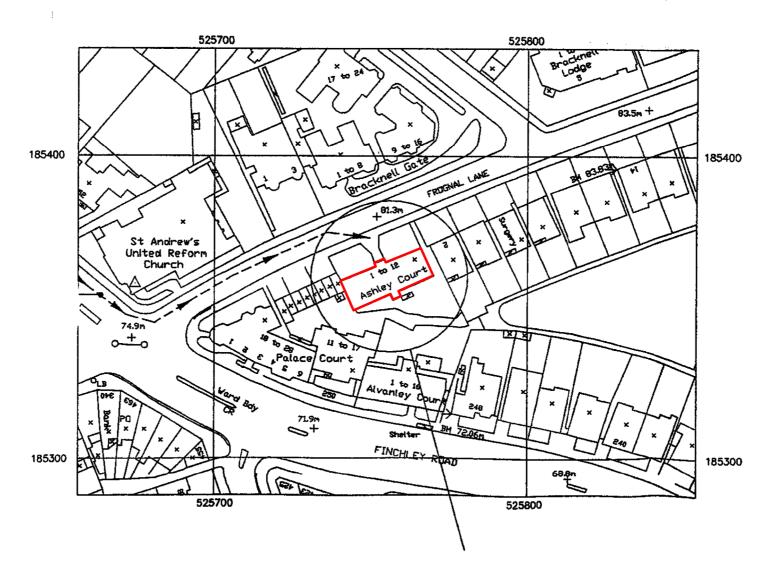

ject Project number

093

Flat 1 Ashley Court, Frognal Lane, Hampstead NW3 7DX

Client

Khozem Merchant

| Drawing name   |             | Drawing number |
|----------------|-------------|----------------|
| Location P     | 093_EX_001  |                |
| <br>Date       | March 2022  | lssue          |
| Scale / Format | 1:1250 / A3 | <b>D</b>       |
| Project Status | Infomation  | В              |
|                |             |                |