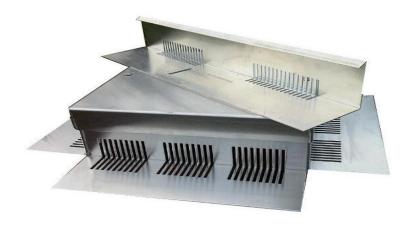

## **GR ALUMINIUM TRIMS**

Our Perforated edge trims are used to frame and contain the green roof buildup. The height of the trim is specific to substrate and drainage board depth on the green roof system. The ideal trim is detailed on the Green Roofers design.

The standard length is 2.5 metres, which has pre-punched and profiled banks of drainage slots and base retaining slots to allow attachment to all Membranes, Felts, Liquids and Asphalt