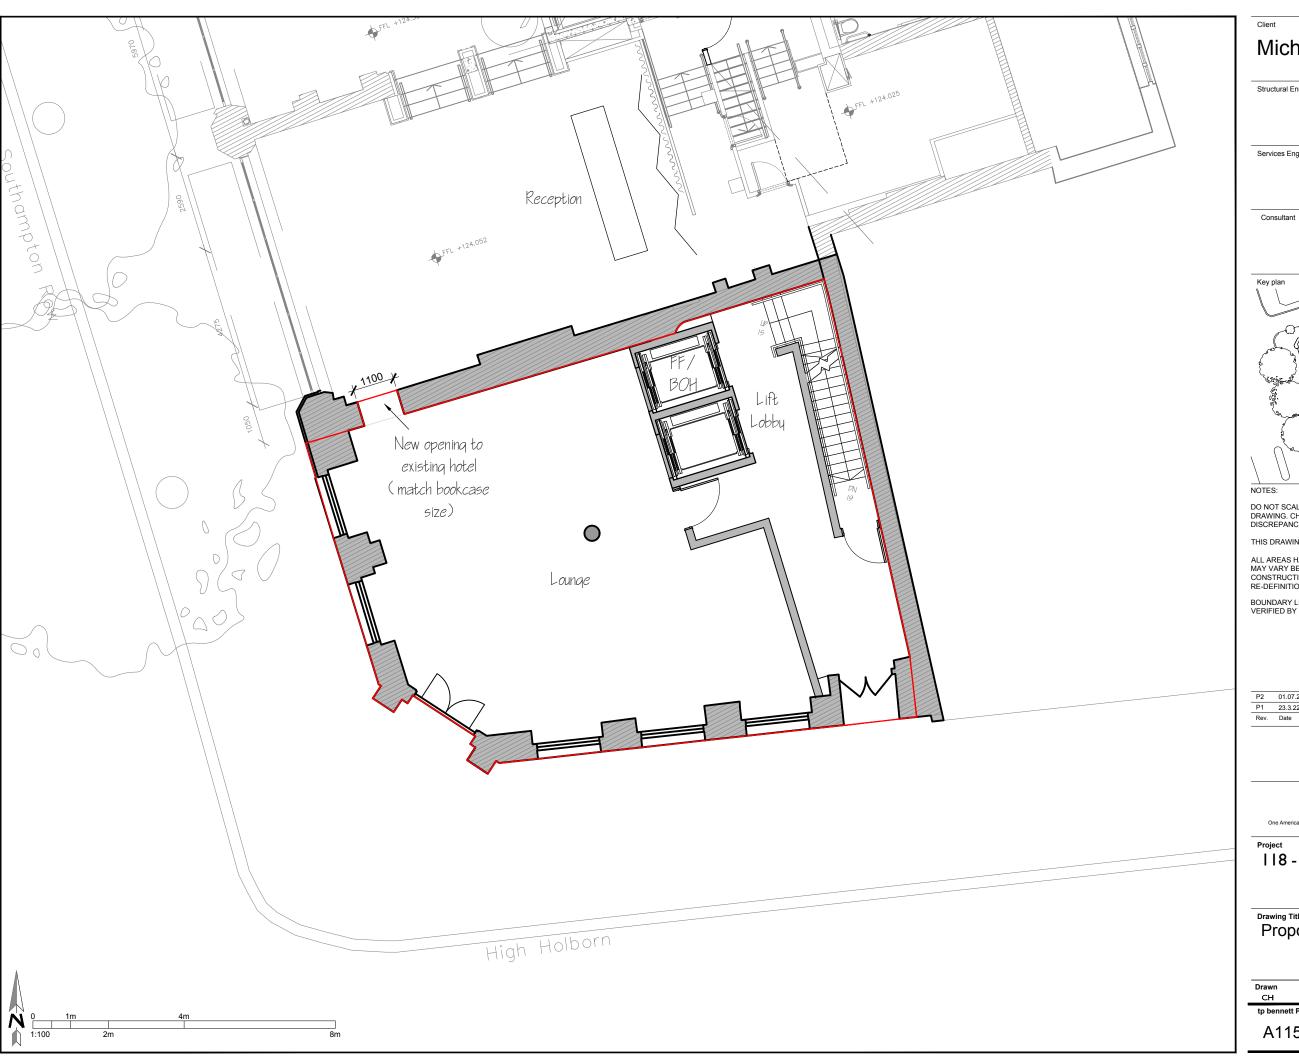

## Michel Reybier

Structural Engineer

Services Engineer

DO NOT SCALE. FIGURED DIMENSIONS ONLY TO BE TAKEN FROM THIS DRAWING. CHECK DIMENSIONS ON SITE AND REPORT DISCREPANCIES TO THE ARCHITECT.

THIS DRAWING IS PROTECTED BY COPYRIGHT.

ALL AREAS HAVE BEEN MEASURED FROM CURRENT DRAWINGS. THEY MAY VARY BECAUSE OF (EG) SURVEY, DESIGN DEVELOPMENT, CONSTRUCTION TOLERANCES, STATUTORY REQUIREMENTS OR RE-DEFINITION OF THE AREAS TO BE MEASURED.

BOUNDARY LINES WHERE SHOWN ARE INDICATIVE ONLY AND TO BE VERIFIED BY THE CLIENT.

| P2   | 01.07.2 | 2 Opening location and size | CH    | BS      |
|------|---------|-----------------------------|-------|---------|
| P1   | 23.3.22 | First Issue                 | CH    | BS      |
| Rev. | Date    | Comment                     | Drawn | Checked |