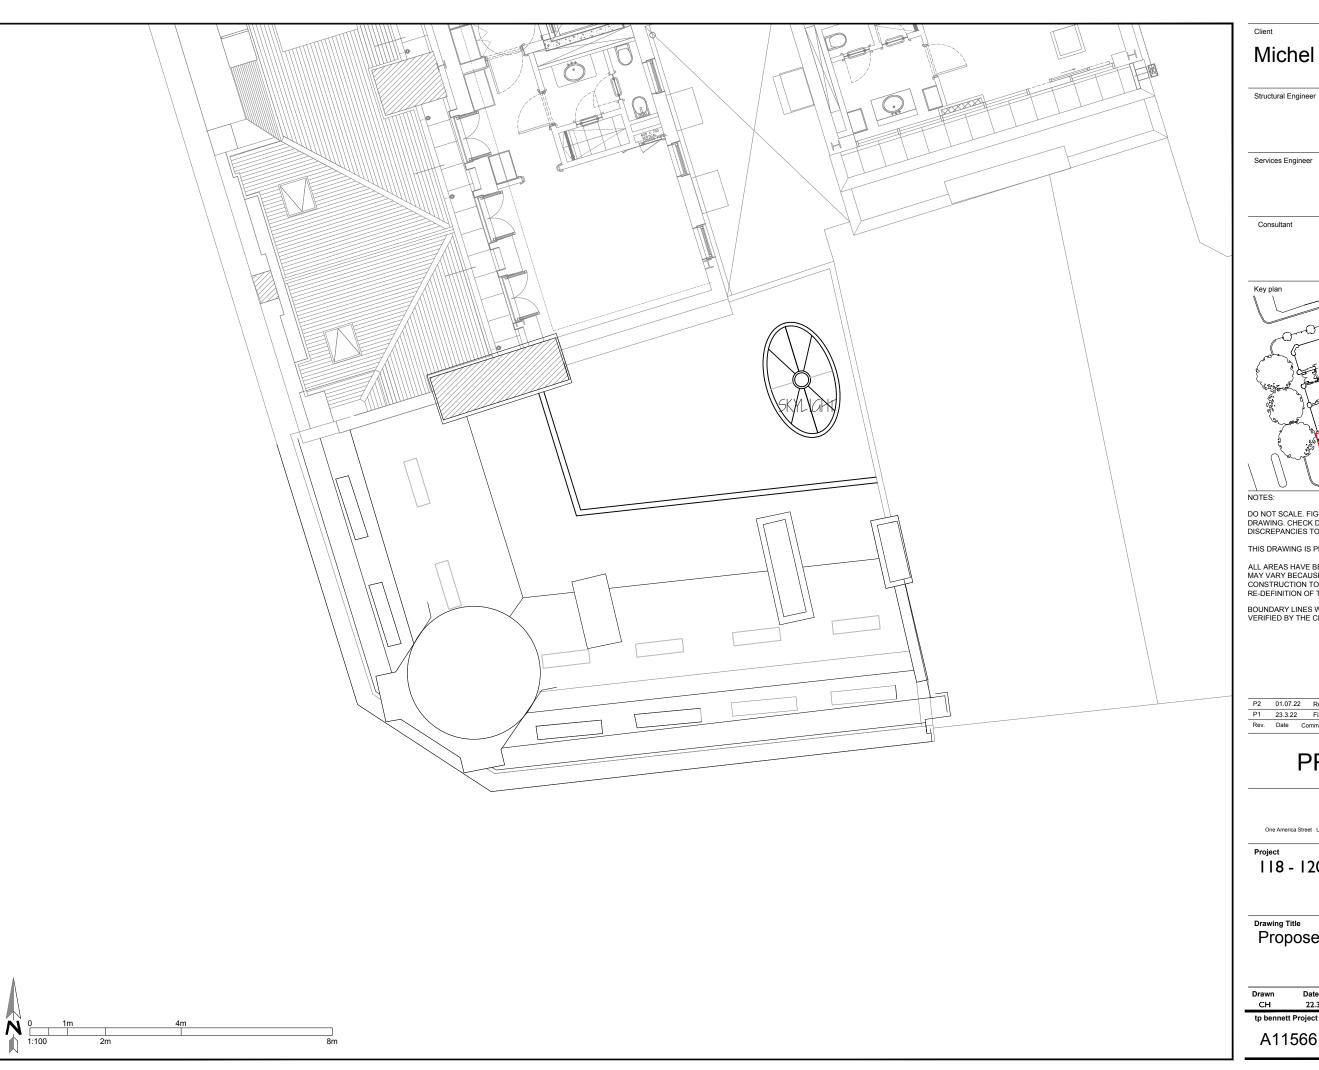

## Michel Reybier

DO NOT SCALE. FIGURED DIMENSIONS ONLY TO BE TAKEN FROM THIS DRAWING. CHECK DIMENSIONS ON SITE AND REPORT DISCREPANCIES TO THE ARCHITECT.

THIS DRAWING IS PROTECTED BY COPYRIGHT.

ALL AREAS HAVE BEEN MEASURED FROM CURRENT DRAWINGS. THEY MAY VARY BECAUSE OF (EG) SURVEY, DESIGN DEVELOPMENT, CONSTRUCTION TOLERANCES, STATUTORY REQUIREMENTS OR RE-DEFINITION OF THE AREAS TO BE MEASURED.

BOUNDARY LINES WHERE SHOWN ARE INDICATIVE ONLY AND TO BE VERIFIED BY THE CLIENT.

| P2   | 01.07.22 | Roof outline changed to match previous conse | nt CH | BS      |
|------|----------|----------------------------------------------|-------|---------|
| P1   | 23.3.22  | First Issue                                  | СН    | BS      |
| Rev. | Date     | Comment                                      | Drawn | Checked |

## tp bennett

One America Street London SE1 0NE | +44 (0)20 2408 2000 | www.tpbennett.com

118 - 120 High Holborn

Proposed Roof Plan

| Drawn     | Date          | Scale @ A3     | Alt. Ref. |     |
|-----------|---------------|----------------|-----------|-----|
| CH        | 22.3.22       | 1:100          | File      |     |
| tp bennet | t Project No. | Drawing Number |           | Rev |