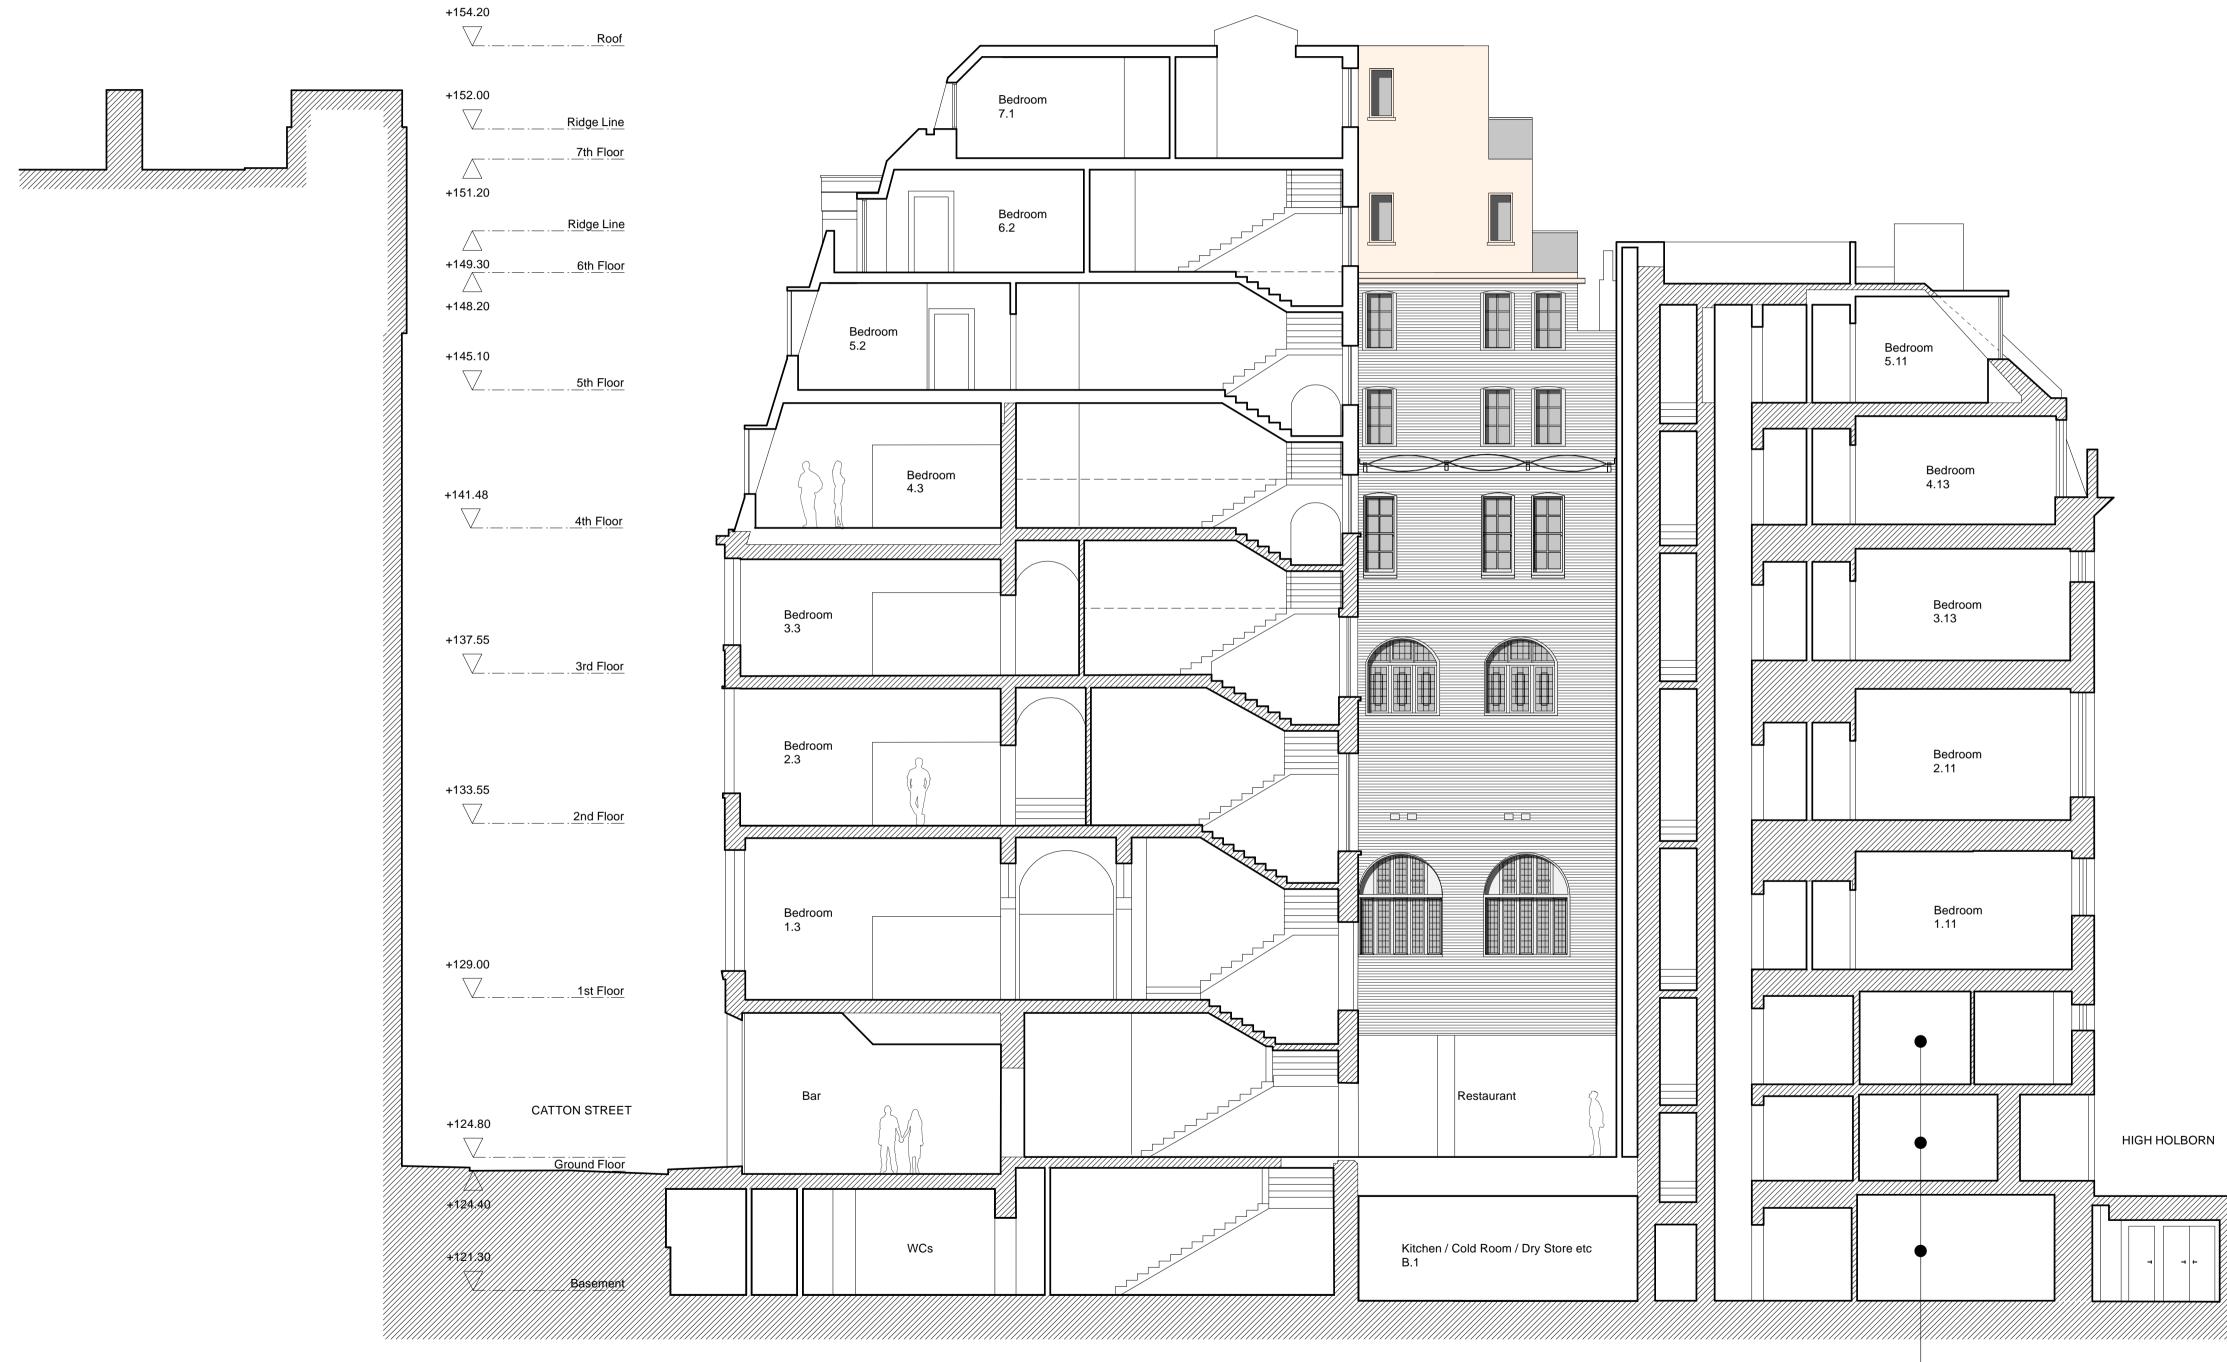

Basement, Ground and Mezanine Levels of 118-120 High Holborn are not in client's demise.