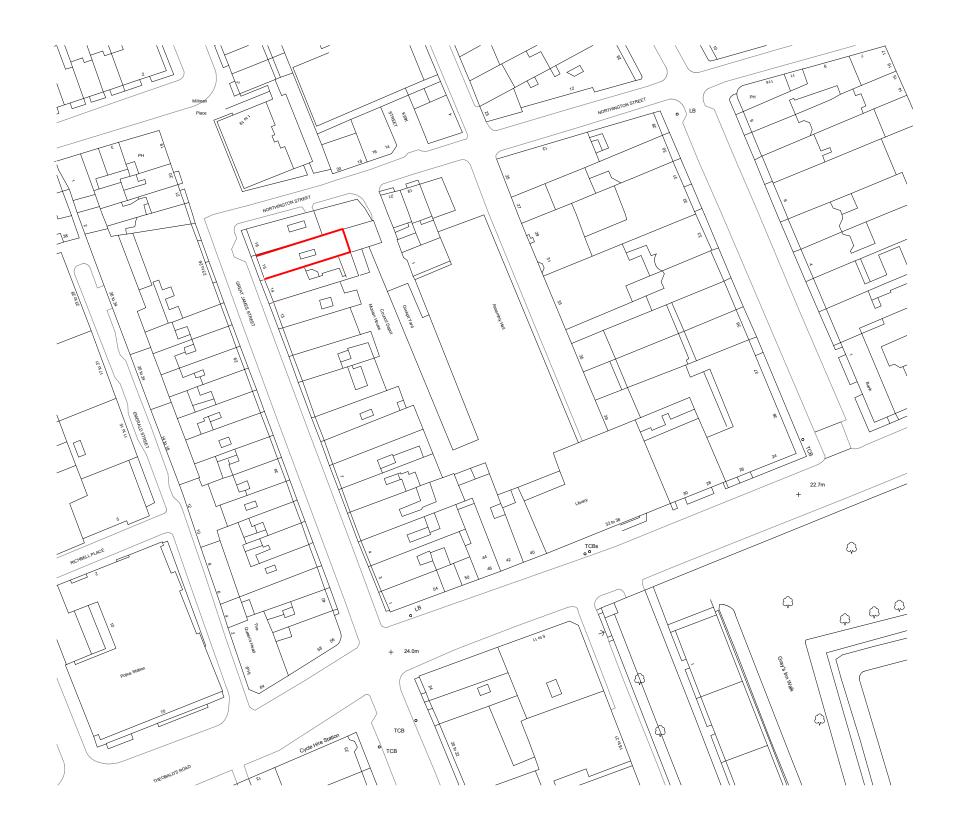

GENERAL NOTES:

| KEY |              |
|-----|--------------|
|     | SITE OUTLINE |
|     |              |

|       | -         | First issue        | MS      | GT       |
|-------|-----------|--------------------|---------|----------|
| DATE: | REVISION: | REVISION COMMENTS: | AUTHOR: | CHECKED: |

## **15 GREAT JAMES STREET**

## DRAWING NAME: SITE LOCATION PLAN

PROJECT NO: DRAWING NO: REVISION: SCALE @ SIZE: P1012-15 EX00 -1:1000 @ A3 START DATE: FIRST AUTHOR: JUN 2021 NN Architecture + Design Ltd - 1

Address: 12-13 Poland Street, London, W1F 8QB Web:www.peekarchitecture.co.uk | Email:georgina@peekarchitecture.co.uk | Tel:0207 734 3094