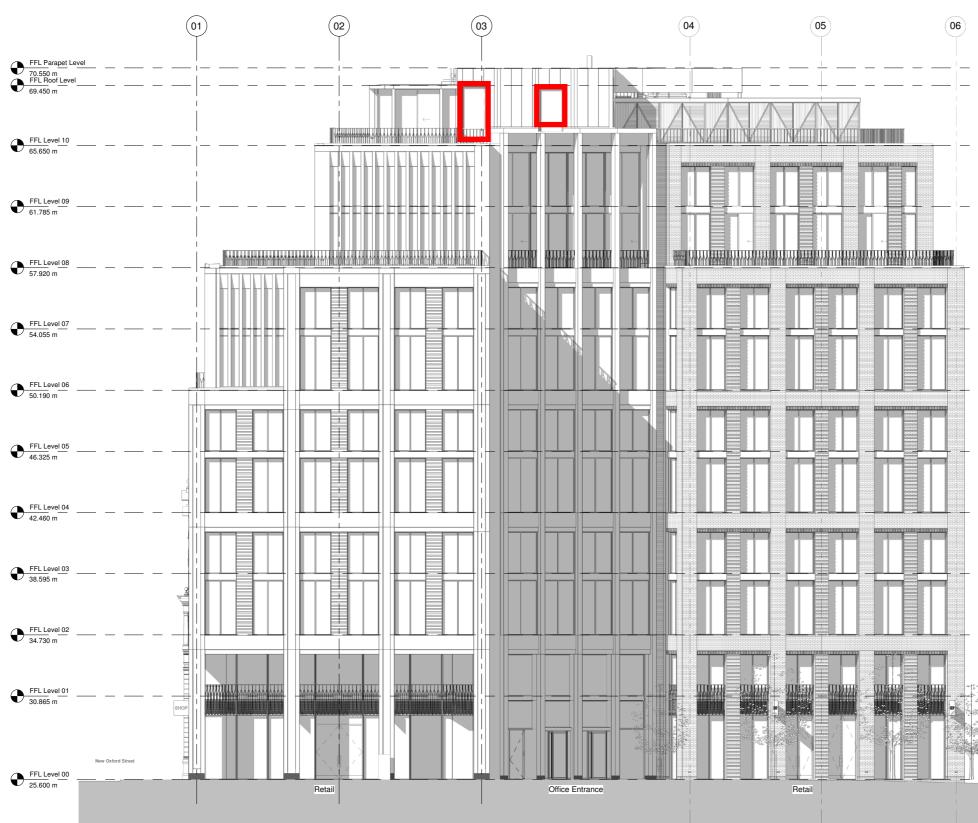

#### **Proposed GA West Elevation**

|          |   | _ |                 |  |
|----------|---|---|-----------------|--|
|          |   | _ |                 |  |
|          |   |   | Bucknall Street |  |
| <u> </u> | _ | _ |                 |  |