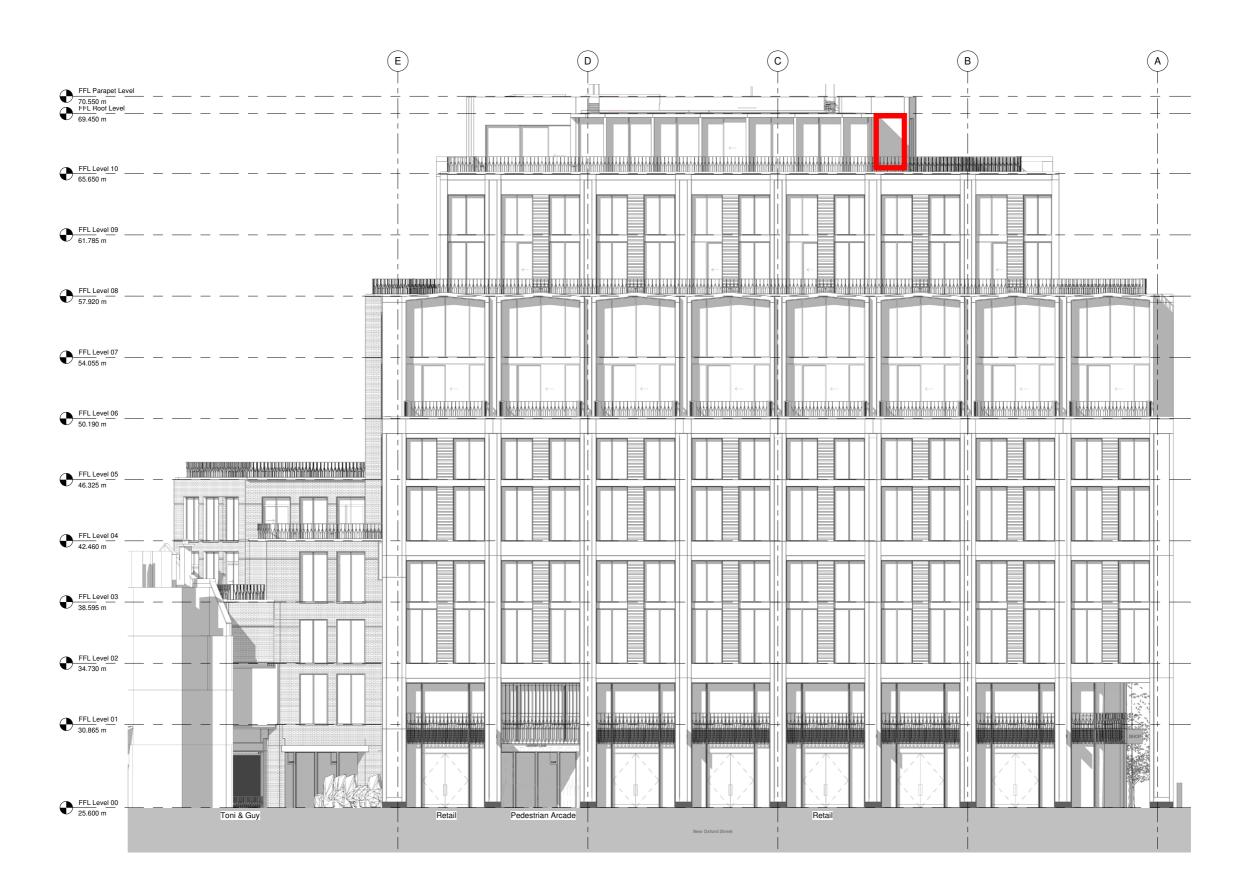

# Apt

# **Castlewood House** S73 glazing clarifications

9th June 2022

# **Proposed GA North Elevation**



#### **Proposed GA West Elevation**



|          |   | _ |                 |  |
|----------|---|---|-----------------|--|
|          |   | _ |                 |  |
|          |   |   | Bucknall Street |  |
| <u> </u> | _ | _ |                 |  |

#### North Elevation - Approved Drawing

# **North Elevation - Proposed**



# West Elevation - Approved Drawing

# West Elevation - Proposed





Apt 235 St John Street London EC1V 4NG

- T. <sup>+</sup>44 (0)20 7419 3500
  E. mail@apt.london
  W. www.apt.london

Copyright © Apt. All rights reserved. The contents of this document must not be copied or reproduced in whole or in part without the written consent of Apt.