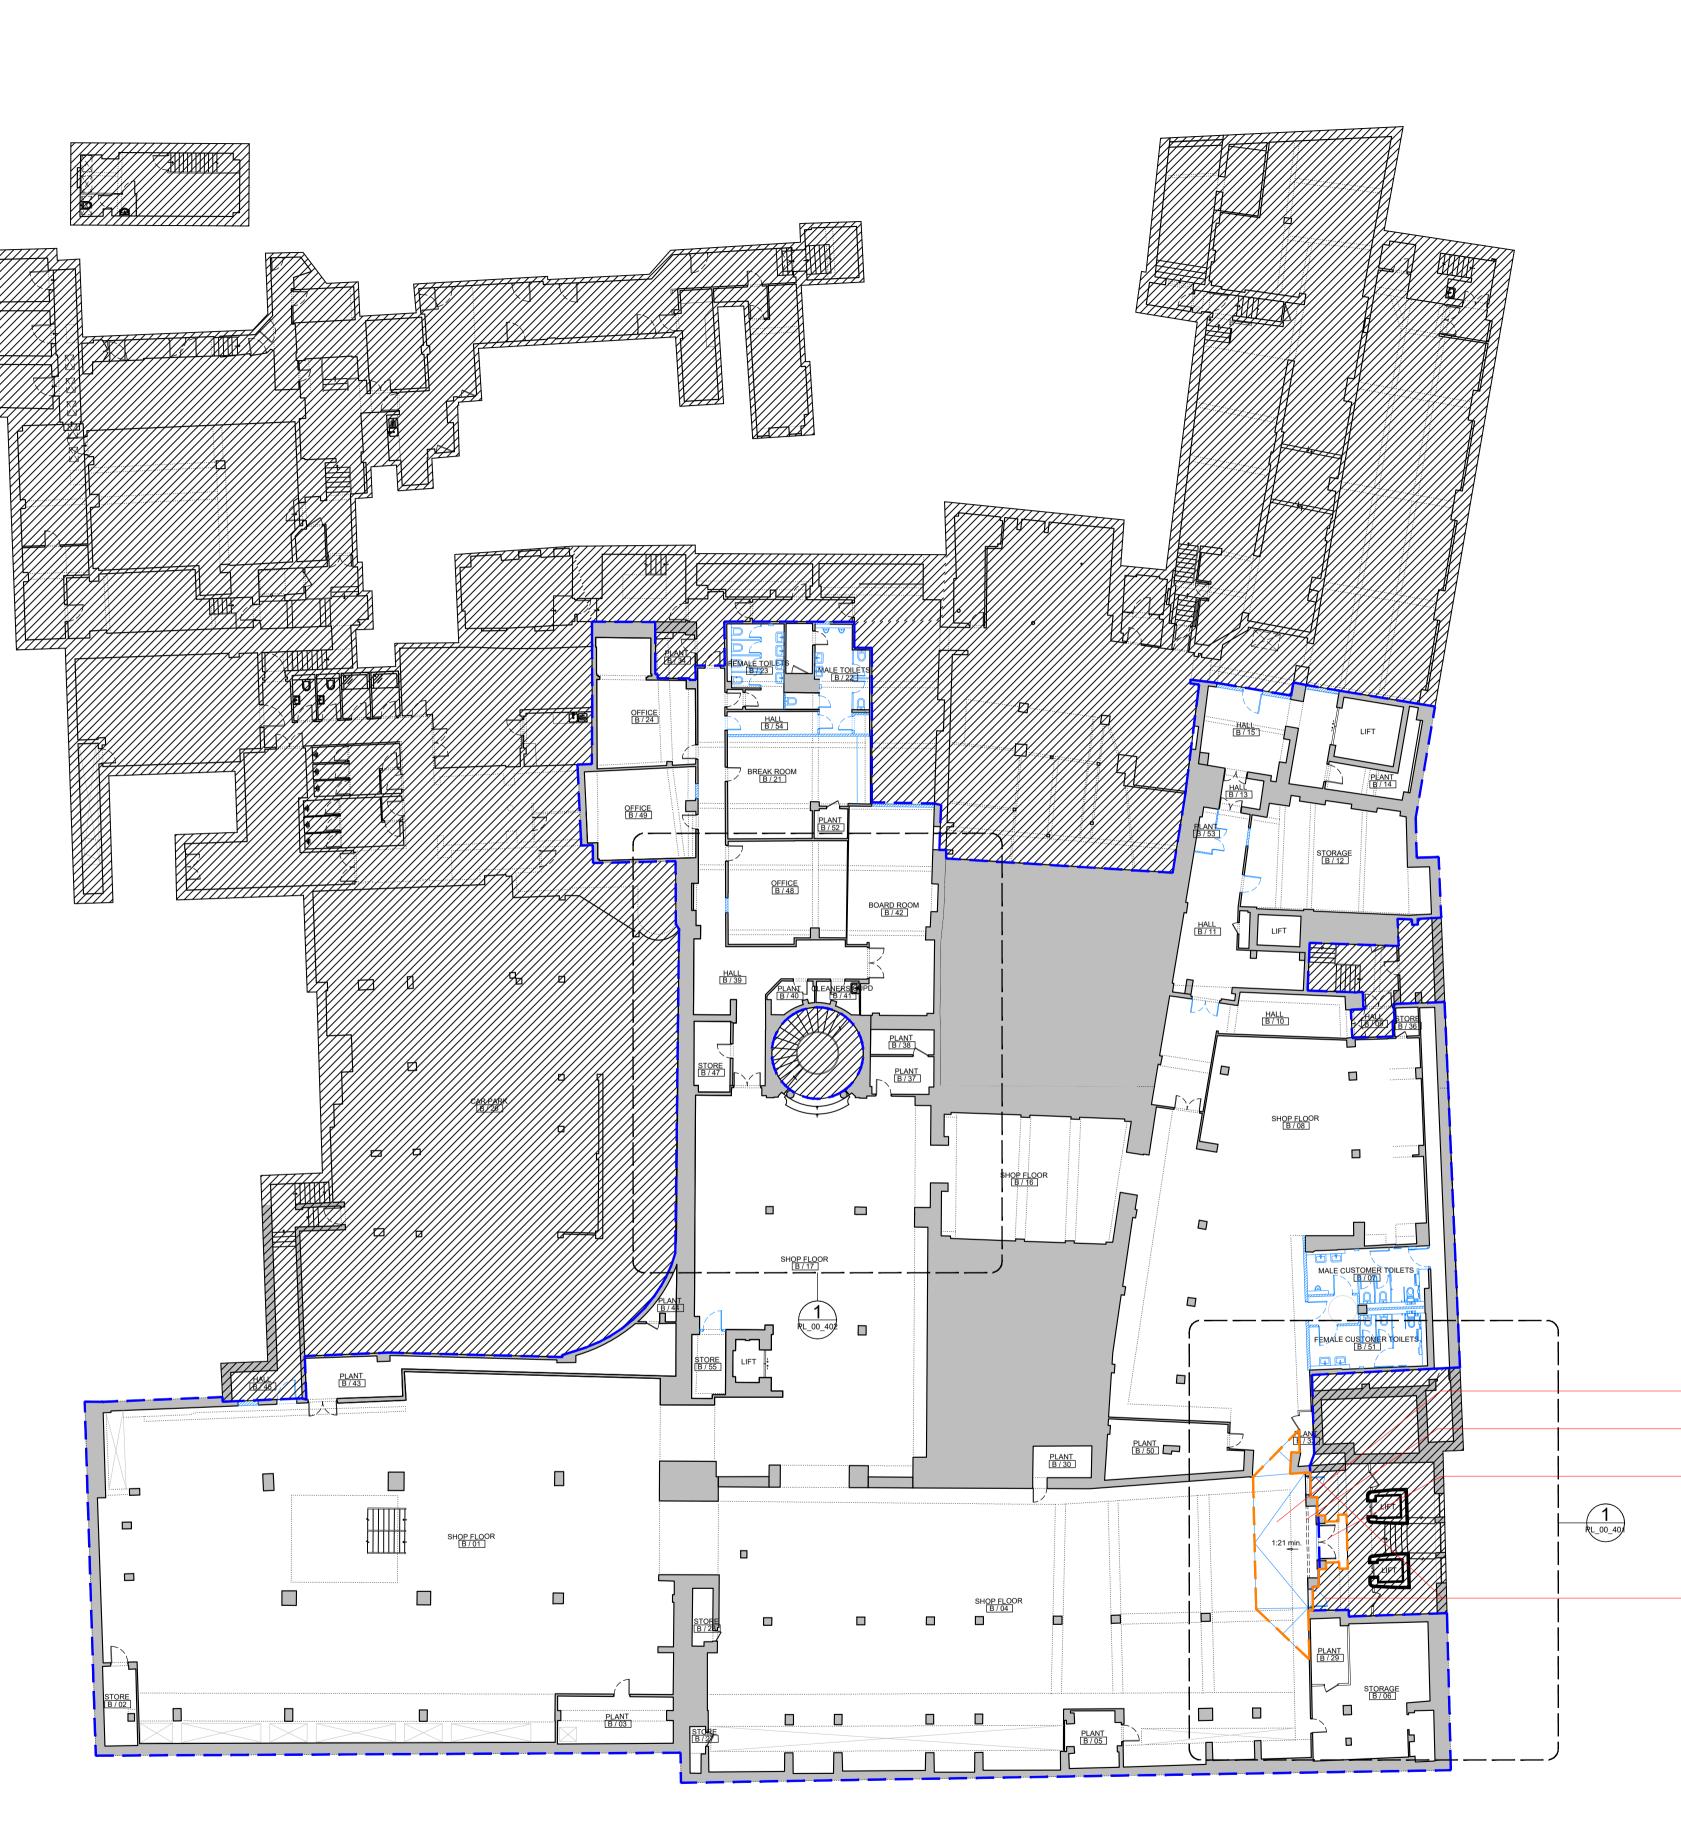

-Slope to provide level access to lifts.

New fire/smoke curtain.

 Heritage doors maintained, rewelded and panes fixed. Removal of existing fire doors to be replaced with new fire & smoke curtain.

 New glazed doors to open up access to the Art Deco stairwell.