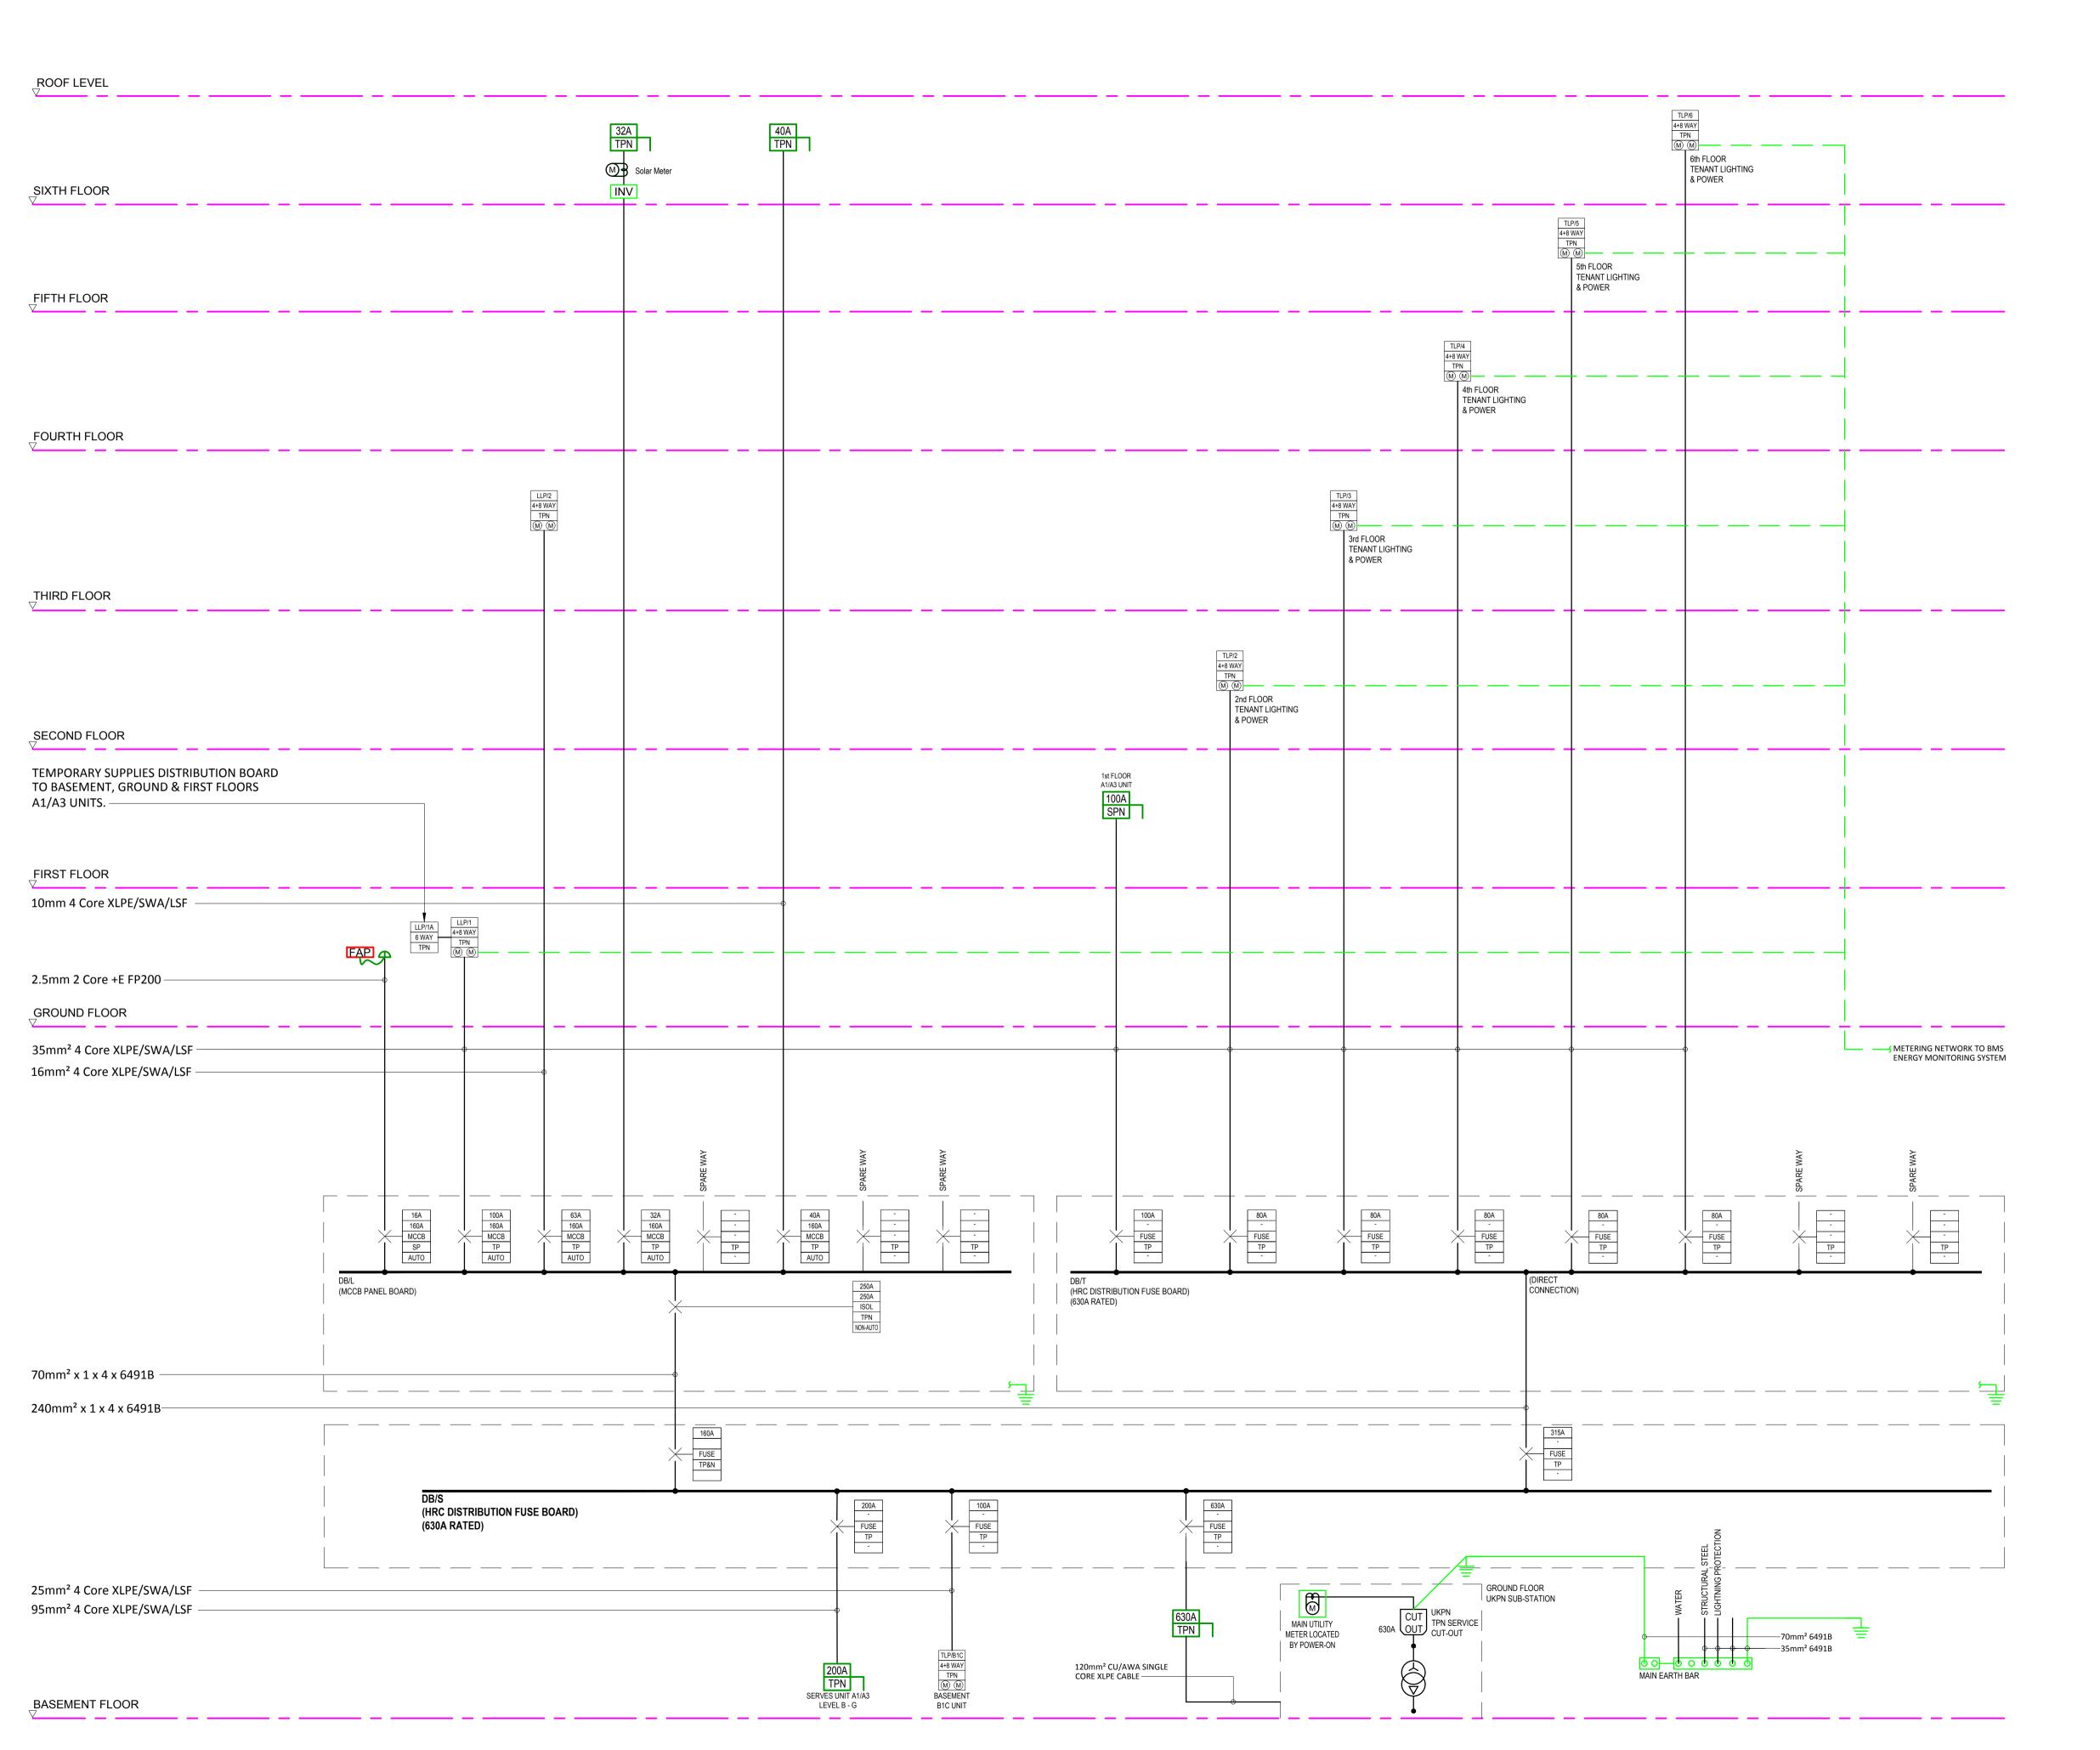

## NOTES:

SPLIT LOAD DISTRIBUTION BOARD METERS TO 'MID' COMPLIANT WITH 'MODBLES' NOTATIONAL CONNECTION FACILITY.

Legend

Mains Metering (MID)

A Pole

**UKPN Service Head** 

Outgoing Way

Distribution Board

(Metering if Applicable)

 $\bigcirc$ M

MID Metering

INV Inverter

AF AS FITTED. 07/02/22 CO1 CONSTRUCTION ISSUE. 24/06/21 01 'S3' - PRELIMINARY ISSUE. 03/03/21 DATE