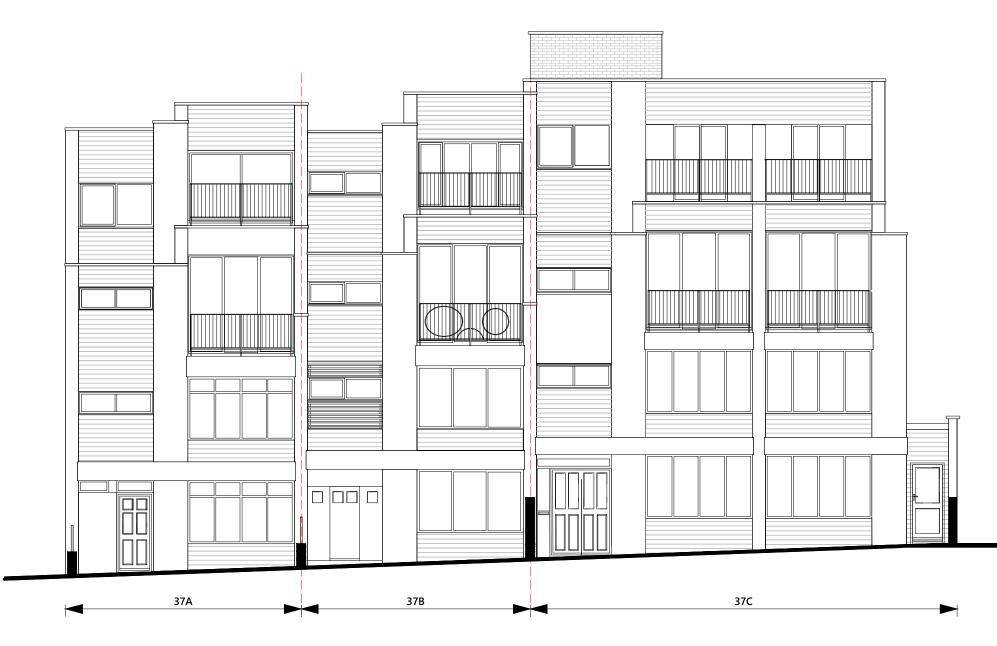

| 2 | 2m |  |  |
|---|----|--|--|

Proposed Rear Elevation

Rev Description Date By
Status: PLANNING APPLICATION

## Project: 37C Fitzjohn's Avenue, London

Drawing Title:

Proposed Rear Elevation

| Date of first issue: |           | Scale:          |      |
|----------------------|-----------|-----------------|------|
| 29.06.2022           |           | Scale:1:100 @A3 |      |
| Drawn By:            | Checked E | Зу:             |      |
| EY                   | VN        |                 |      |
| Drawing No:          |           |                 | Rev: |
| 22034-P302           |           |                 | *    |