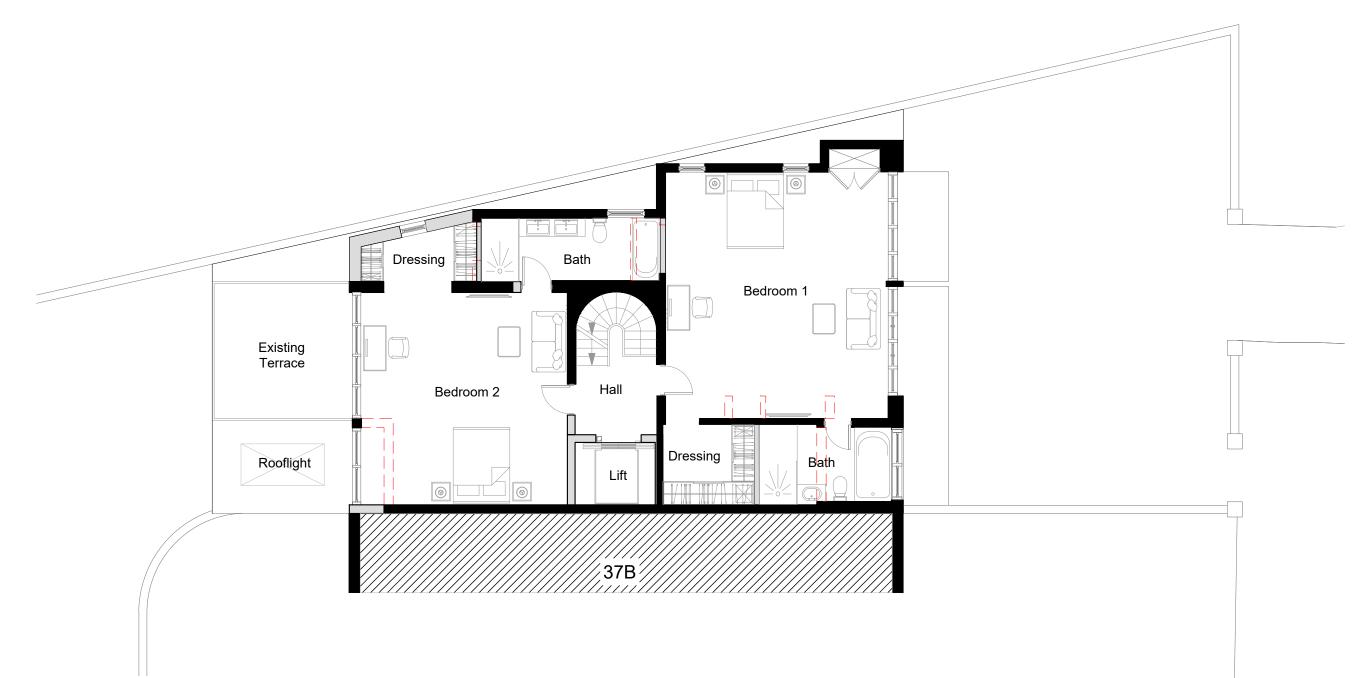

scale: Scale:1:100 @A3

\*

Proposed First Floor Plan

## 37C Fitzjohn's Avenue, Londor

Drawing Title:

5m

Project:

Proposed First Floor Plan

Date of first issue: 29.06.2022 scale: Scale:1:100 @A3 Drawn By: Checked By: EY VN

\*

Drawing No: 22034-P110