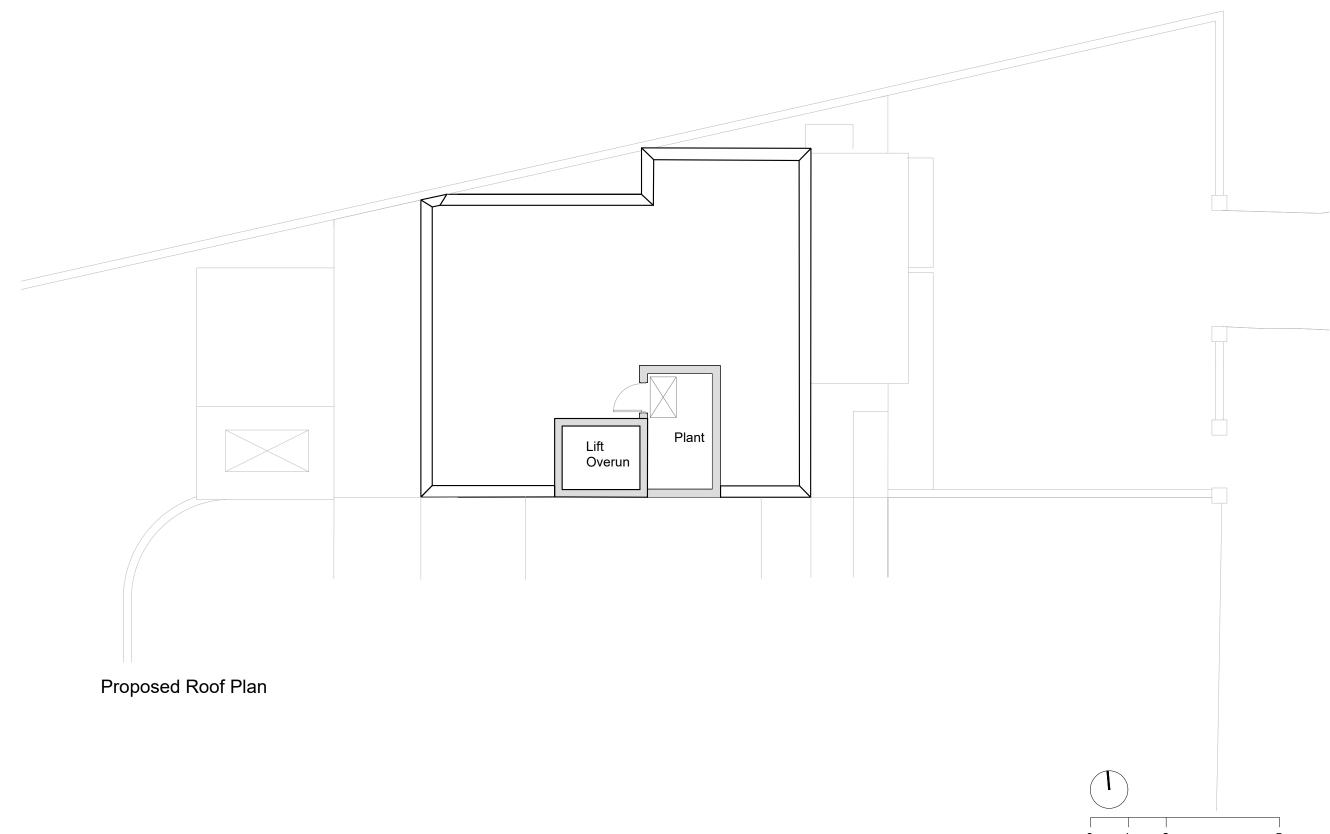

Y VN rawing No:

Drawing No: 22034-P120

\*

m

Rev Description Date By
Status: PLANNING APPLICATION

37C Fitzjohn's Avenue, London

Drawing Title:

Project:

Proposed Roof Plan

Date of first issue: 29.06.2022 <sub>Scale:</sub> Scale:1:100 @A3 Drawn By: Checked By EY VN

Drawing No: 22034-P140

\*

Proposed Section A-A

By