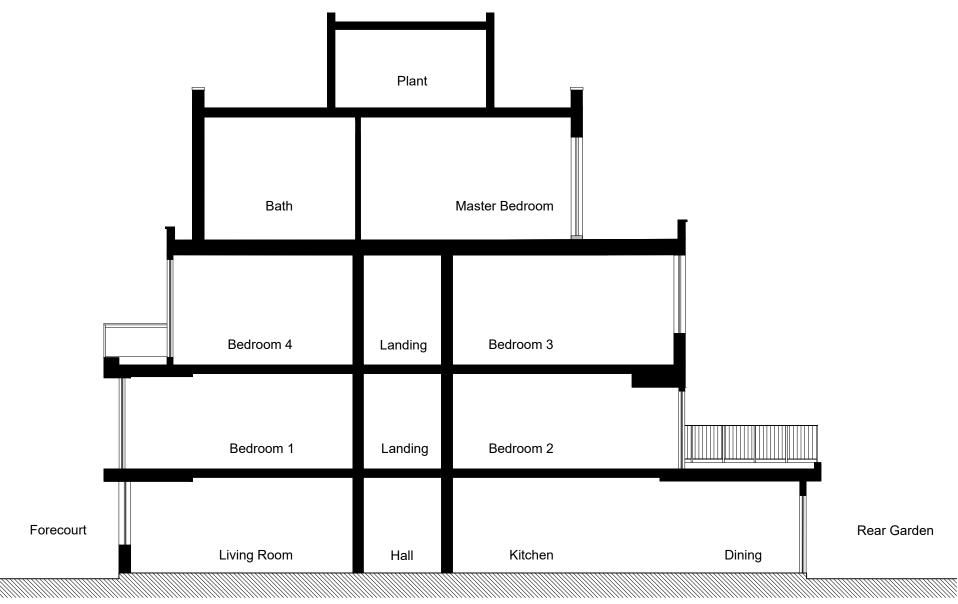

# Key Plan

Rev Description Status: PLANNING APPLICATION

## 37C Fitzjohn's Avenue, London

Drawing Title:

Project:

Proposed Section A-A

| Date of first issue:       | Scale:      |        |
|----------------------------|-------------|--------|
| 29.06.2022 Scale:1:100 @A3 |             | 00 @A3 |
| Drawn By:                  | Checked By: |        |
| EY                         | VN          |        |
| Drawing No:                |             | Rev:   |
| 22034-P                    | 201         | *      |