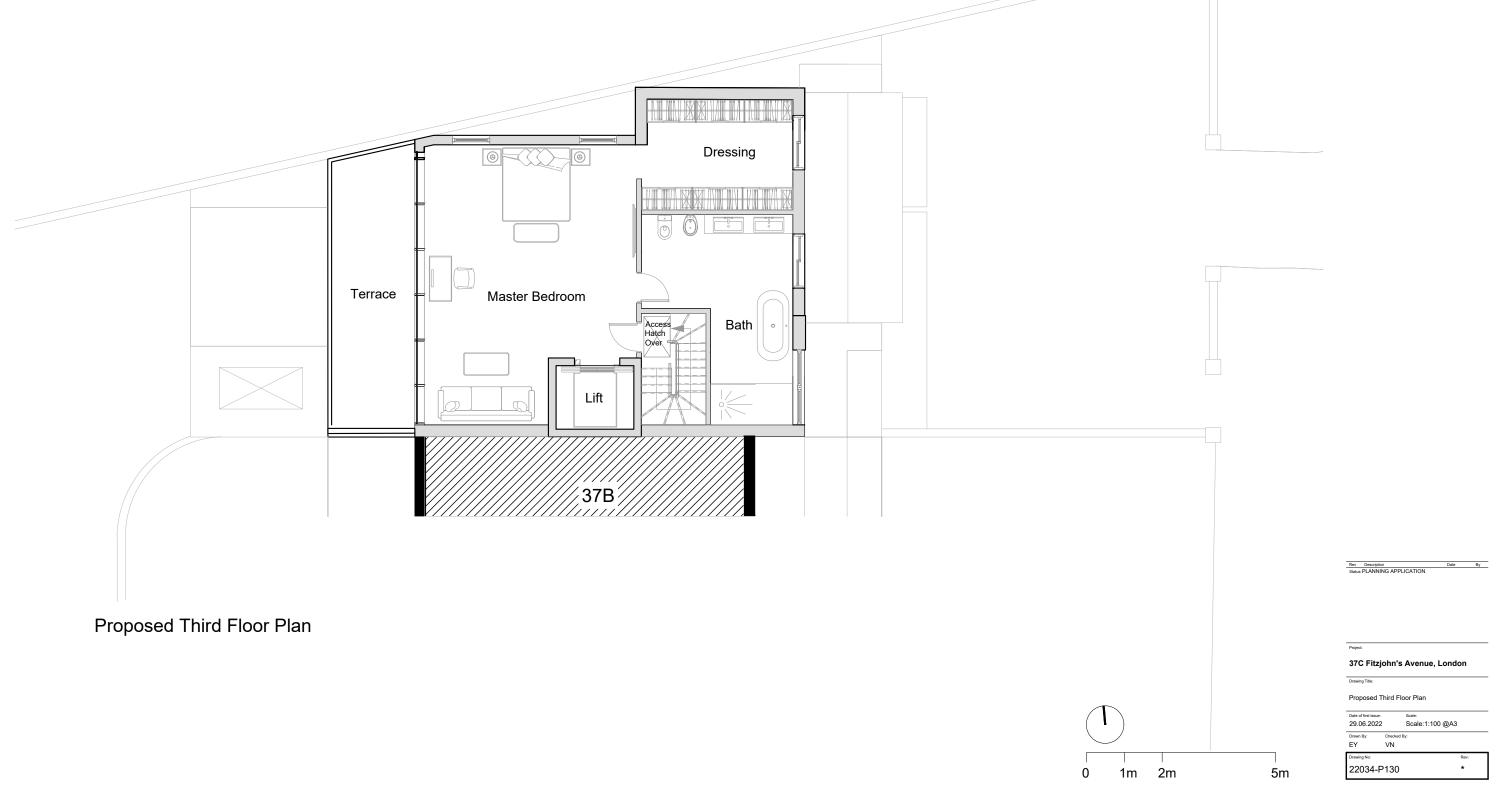

Proposed Second Floor Plan

## 37C Fitzjohn's Avenue, London

Drawing Title:

Project:

Proposed Second Floor Plan

 Date of first issue:
 Scale:

 29.06.2022
 Scale:1:100 @A3

 Drawn By:
 Checked By:

 EY
 VN

Y VN rawing No:

Drawing No: 22034-P120

\*

m

Rev Description Date By
Status: PLANNING APPLICATION

37C Fitzjohn's Avenue, London

Drawing Title:

Project: