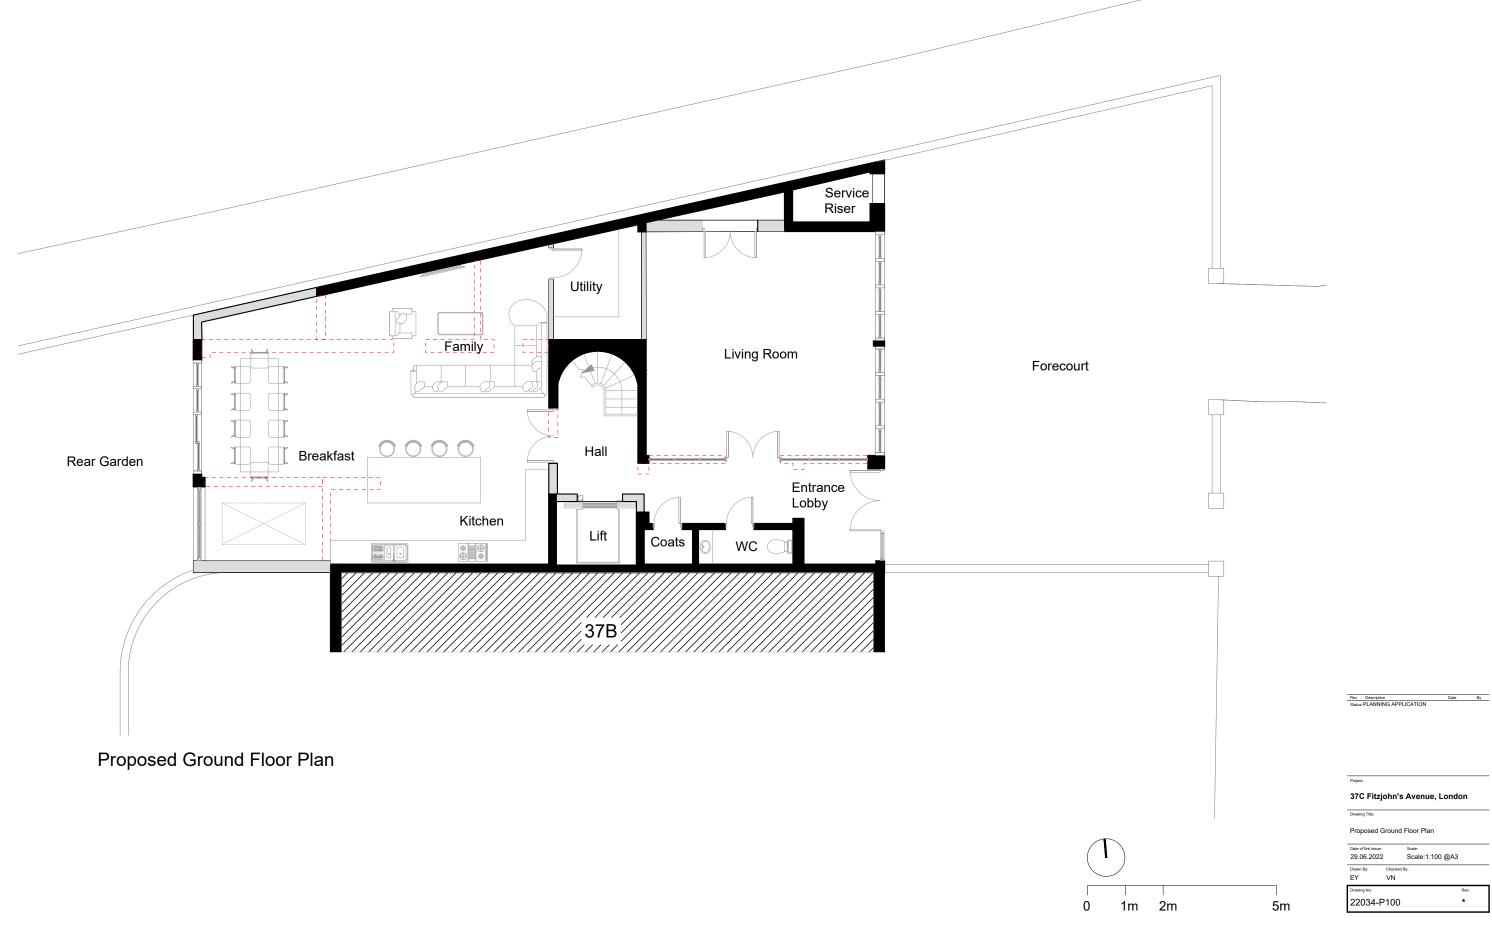

# Rev Description Date By Status: PLANNING APPLICATION

### 37C Fitzjohn's Avenue, London

Drawing Title:

Project:

Proposed Site Plan

| Date of first issue: | Scale:                |      |
|----------------------|-----------------------|------|
| 29.06.2022           | .2022 Scale:1:200 @A3 |      |
| Drawn By:            | Checked By:           |      |
| EY                   | VN                    |      |
| Drawing No:          |                       | Rev: |
| 22034-P              | 002                   | *    |







scale: Scale:1:100 @A3

\*



Proposed First Floor Plan





## 37C Fitzjohn's Avenue, Londor

Drawing Title:

5m

Project:

Proposed First Floor Plan

Date of first issue: 29.06.2022 scale: Scale:1:100 @A3 Drawn By: Checked By: EY VN

\*

Drawing No: 22034-P110



Proposed Second Floor Plan





## 37C Fitzjohn's Avenue, London

Drawing Title:

Project:

Proposed Second Floor Plan

 Date of first issue:
 Scale:

 29.06.2022
 Scale:1:100 @A3

 Drawn By:
 Checked By:

 EY
 VN

Y VN rawing No:

Drawing No: 22034-P120

\*

m









Rev Description Date By
Status: PLANNING APPLICATION

37C Fitzjohn's Avenue, London

Drawing Title:

Project:

Proposed Roof Plan

Date of first issue: 29.06.2022 <sub>Scale:</sub> Scale:1:100 @A3 Drawn By: Checked By EY VN

Drawing No: 22034-P140

\*



Prop