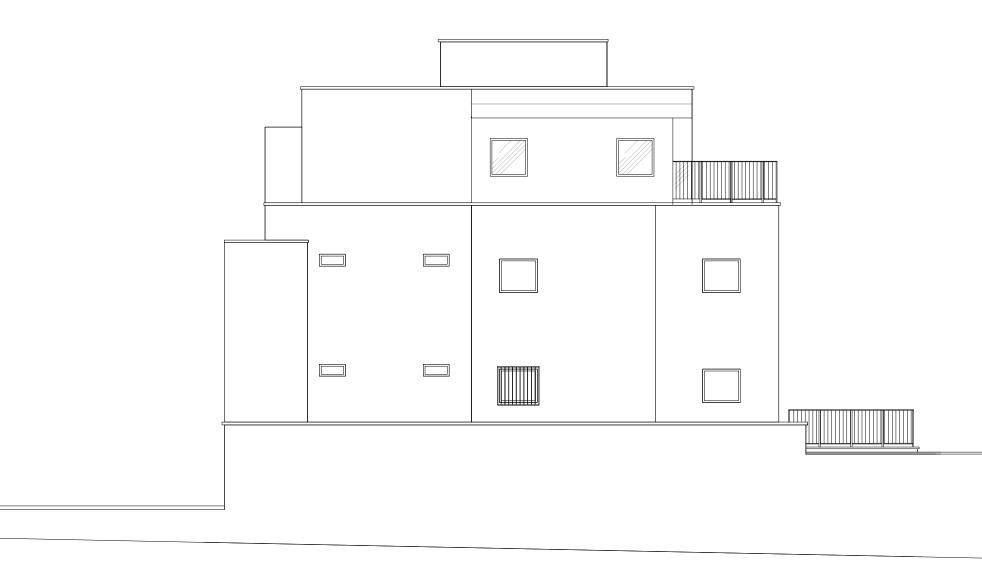

| 2m |  |
|----|--|

5m

Proposed Side Elevation

Rev Description Date By
Status: PLANNING APPLICATION

# 37C Fitzjohn's Avenue, London

Drawing Title:

Project:

Proposed Side Elevation

| Date of first issue: 29.06.2022 | <sub>Scale:</sub><br>Scale:1:100 @A3 |      |
|---------------------------------|--------------------------------------|------|
| Drawn By:<br>EY                 | Checked By:<br>VN                    |      |
| Drawing No:                     |                                      | Rev: |
| 22034-F                         | 303                                  | *    |