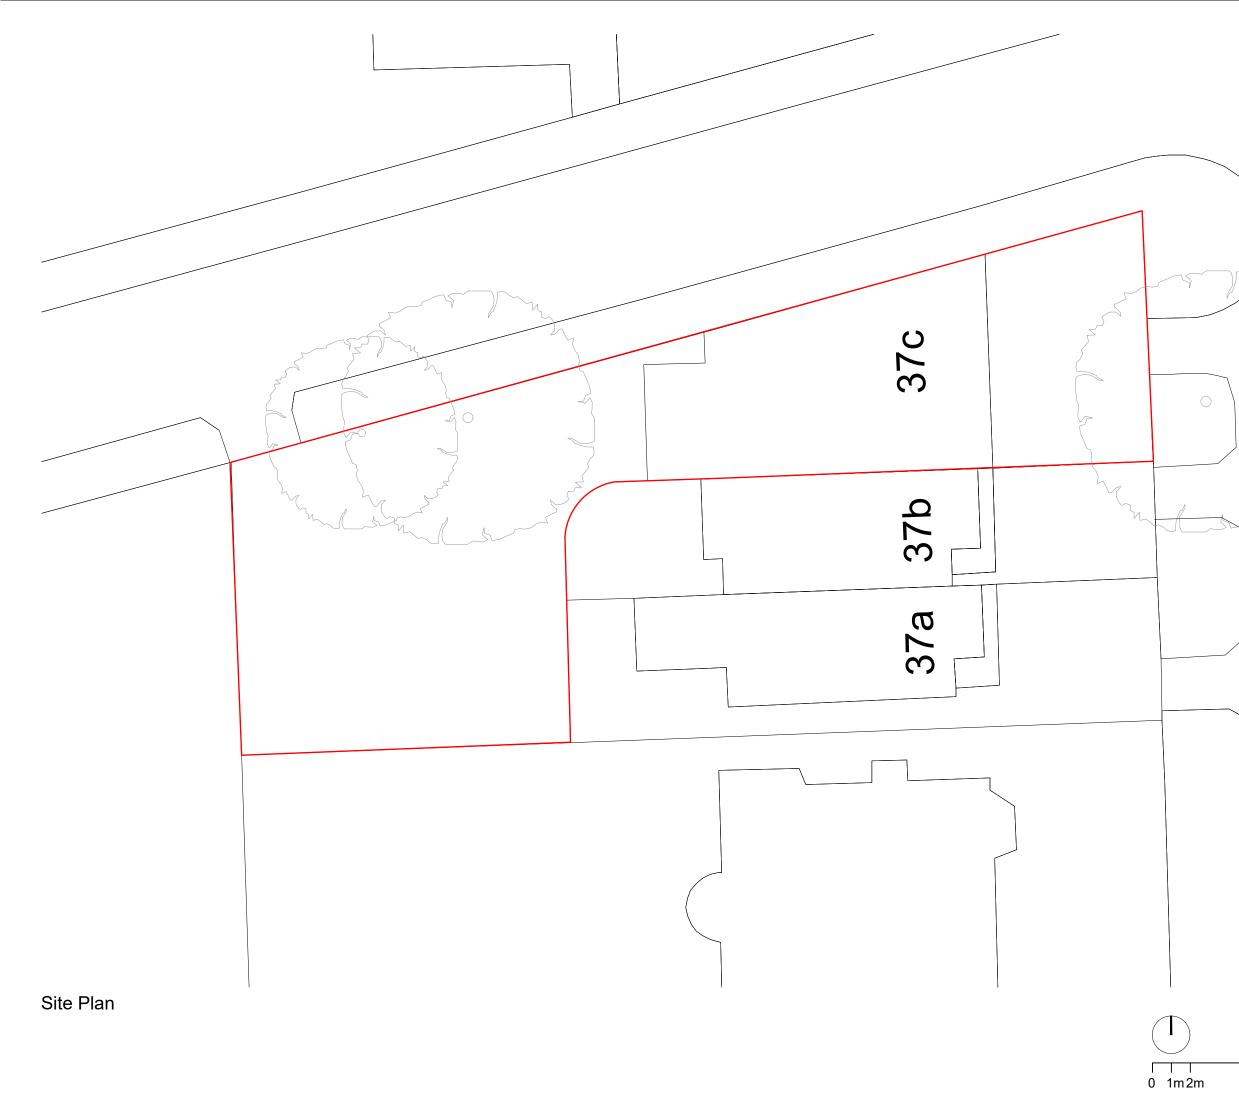

### 37C Fitzjohn's Avenue, London

Drawing Title:

Project:

Proposed Site Plan

| Date of first issue: | Scale:                |      |
|----------------------|-----------------------|------|
| 29.06.2022           | .2022 Scale:1:200 @A3 |      |
| Drawn By:            | Checked By:           |      |
| EY                   | VN                    |      |
| Drawing No:          |                       | Rev: |
| 22034-P              | 002                   | *    |