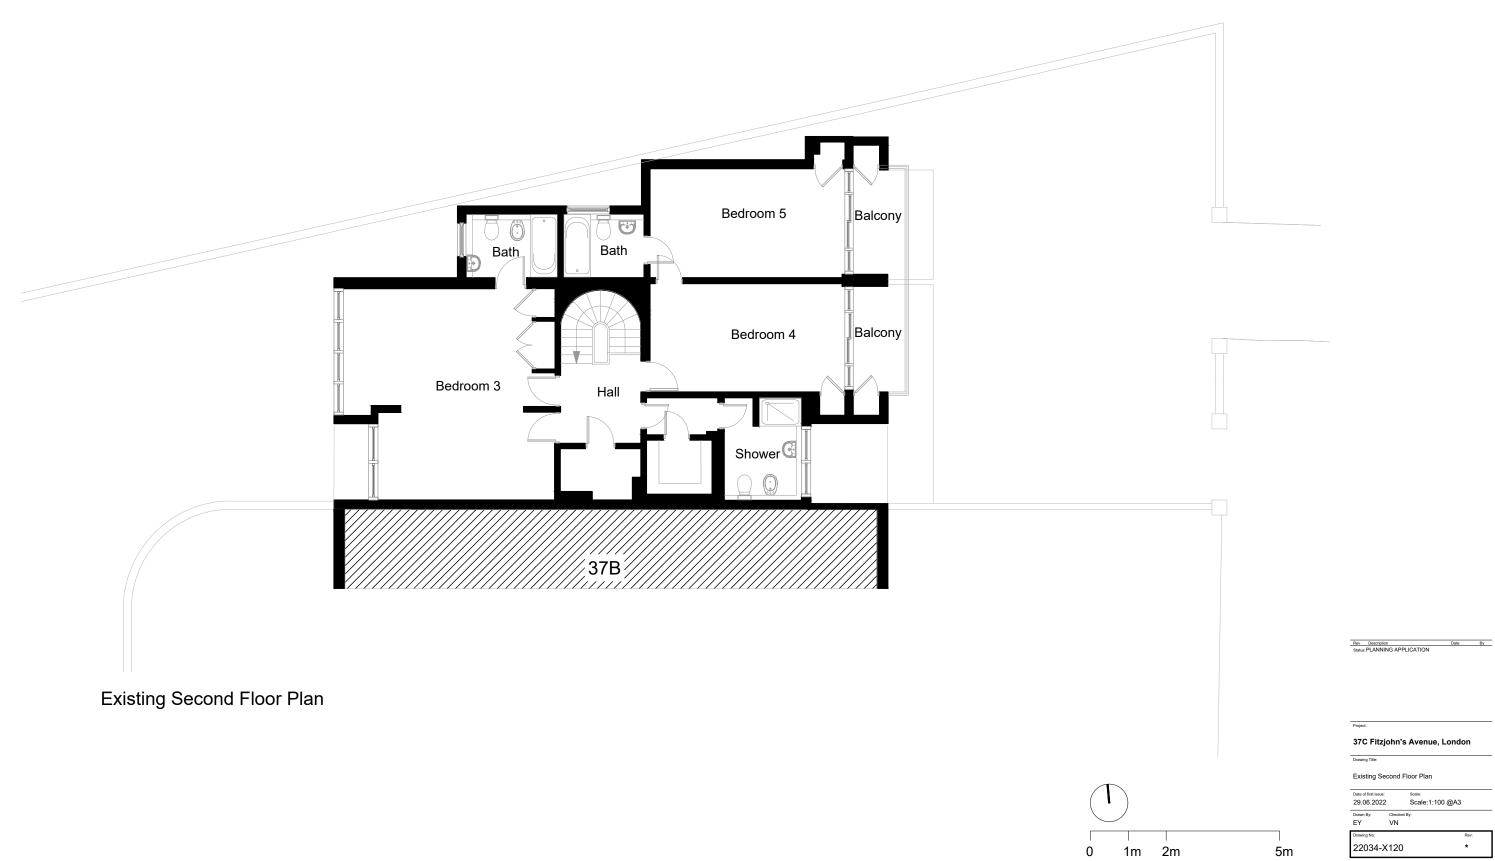

Rev Description Date By
Status: PLANNING APPLICATION

37C Fitzjohn's Avenue, Londo

Existing Site Plan

Date of first issue: St. 29.06.2022 S Drawn By: Checked By: EY VN

Drawing No: 22034-X002

22034-X120

Existing Section A-A