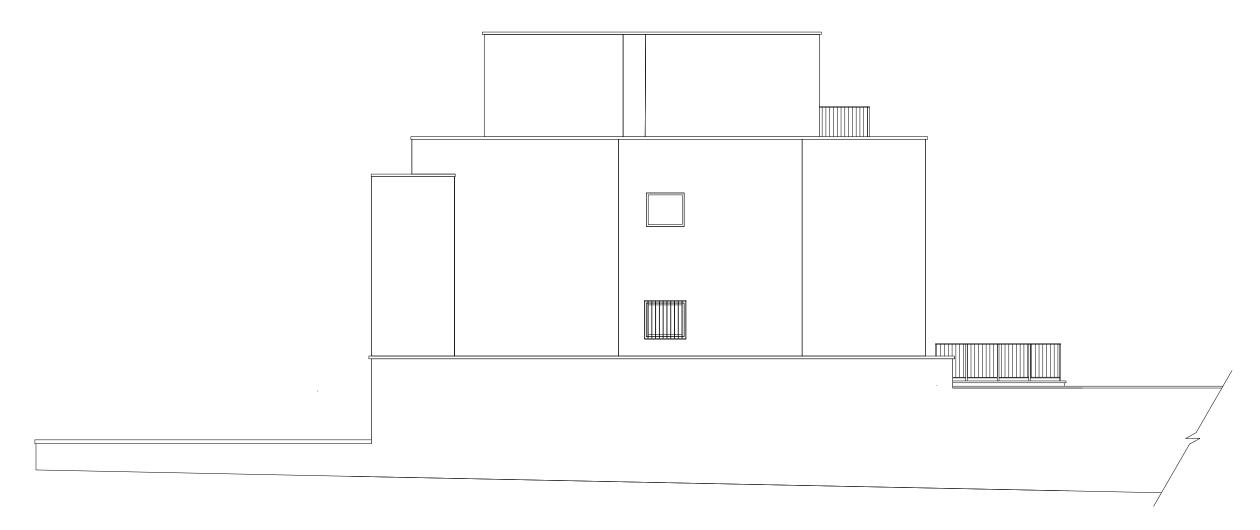

Drawing By: Ohecked By:
EY VN

Drawing No: Rev.
22034-X302 \*

1m 2m

5m

Existing Side Elevation

37C Fitzjohn's Avenue, London

5m

1m 2m

Existing Side Elevation

Drawing No: 22034-X303