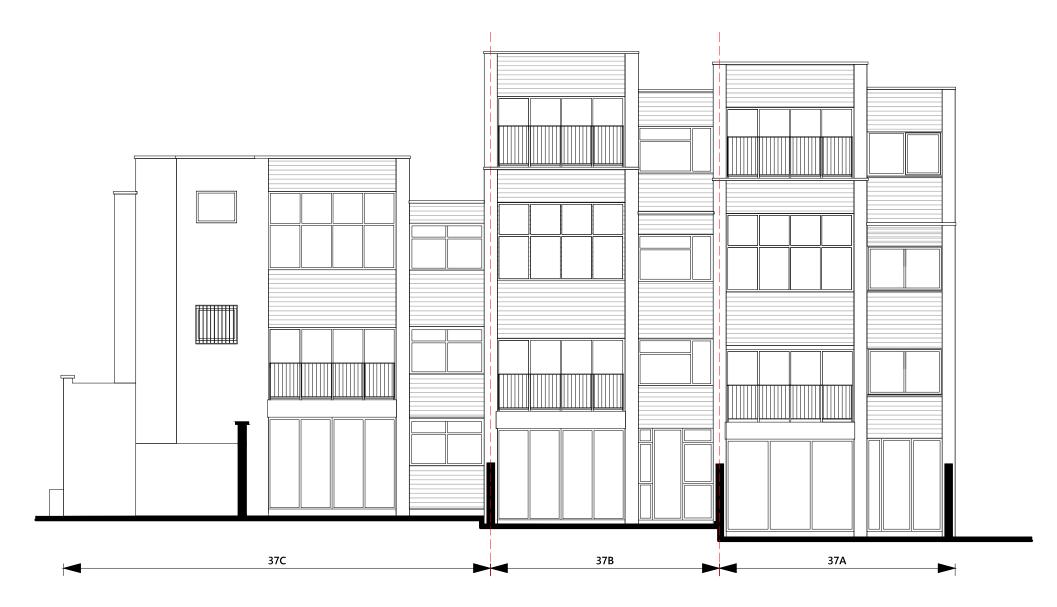

1m 2m

**Existing Rear Elevation** 

Rev Description Date By
Status: PLANNING APPLICATION

Project:

37C Fitzjohn's Avenue, London

Drawing Title:

Existing Rear Elevation

Date of first issue: Scale:
29.06.2022 Scale: 1:100 @A3

Drawing By: Ohecked By:
EY VN

Drawing No: Rev.
22034-X302 \*

1m 2m

5m

Existing Side Elevation

37C Fitzjohn's Avenue, London

5m

1m 2m