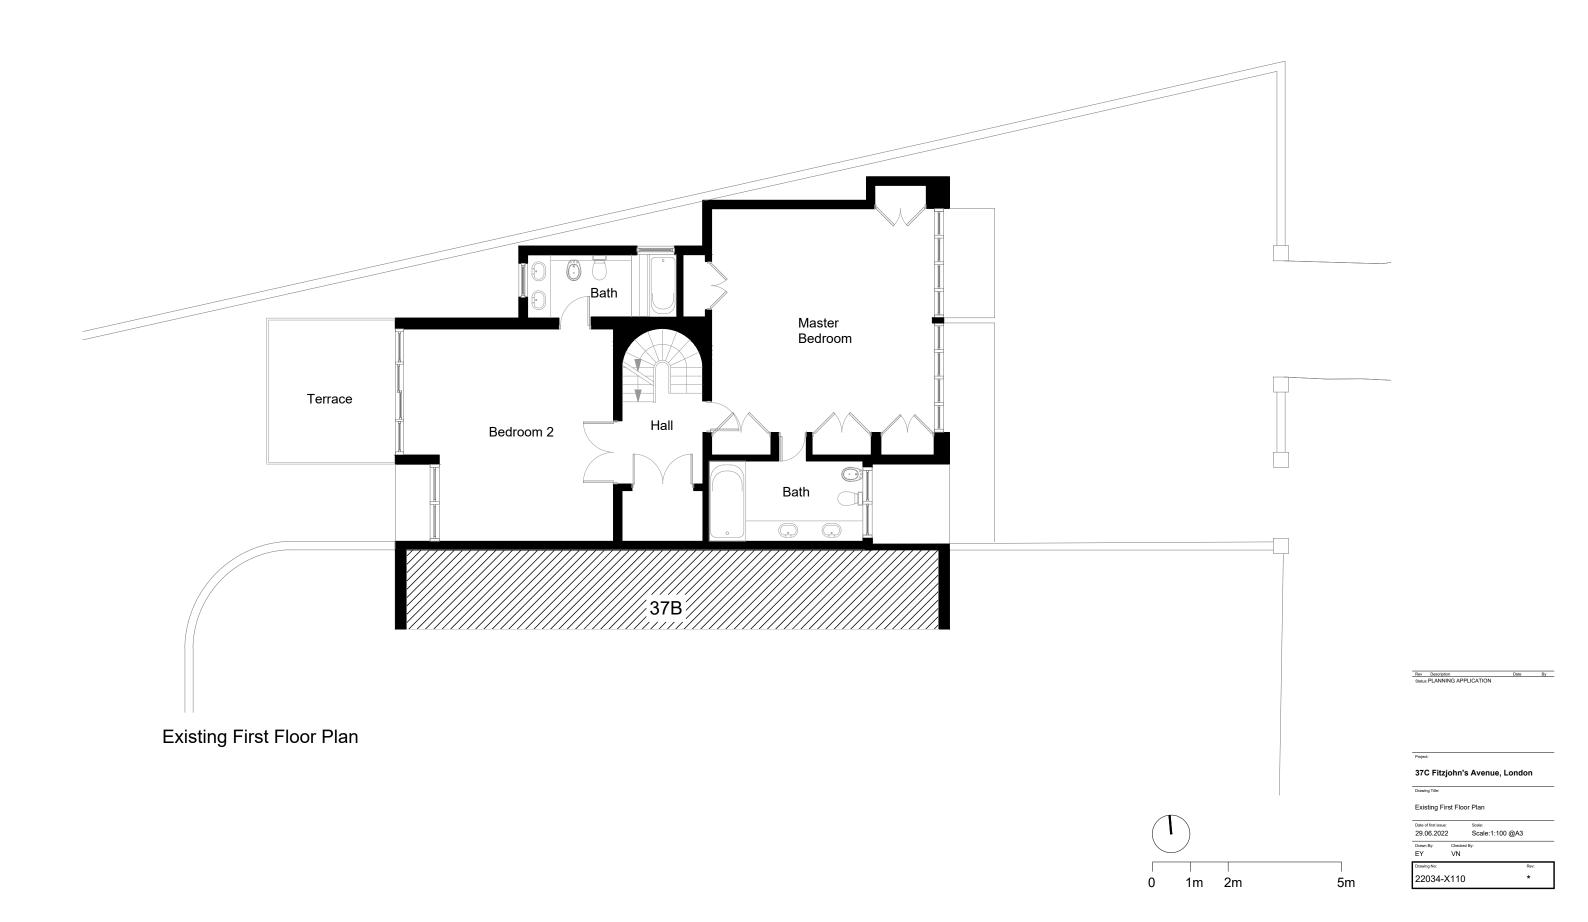

Rev Description Date By
Status: PLANNING APPLICATION

37C Fitzjohn's Avenue, Londo

Existing Site Plan

Date of first issue: St. 29.06.2022 S Drawn By: Checked By: EY VN

Drawing No: 22034-X002

22034-X120

Existing Section A-A