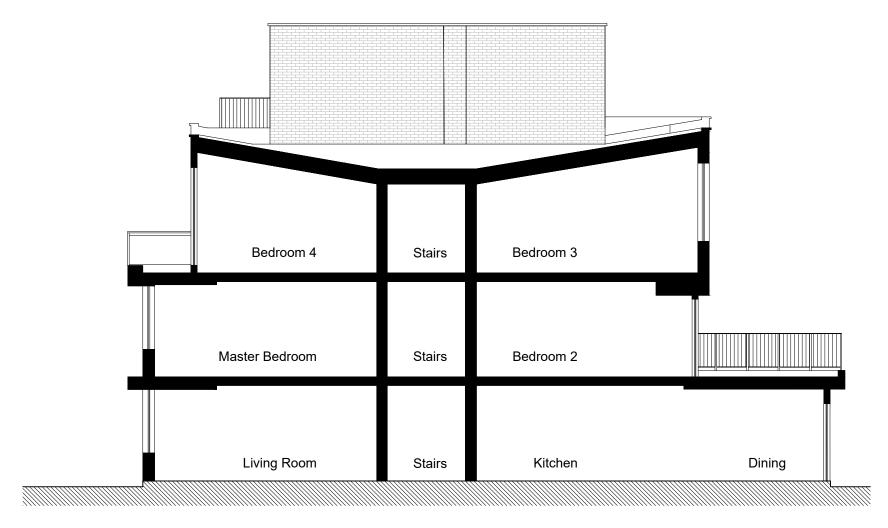

Key Plan

37C Fitzjohn's Avenue, London

Existing Section A-A

5m

1m 2m

Date of first issue: 29.06.2022 Drawn By: Checked By: EY VN

Drawing No: 22034-X201

Existing Front Elevation