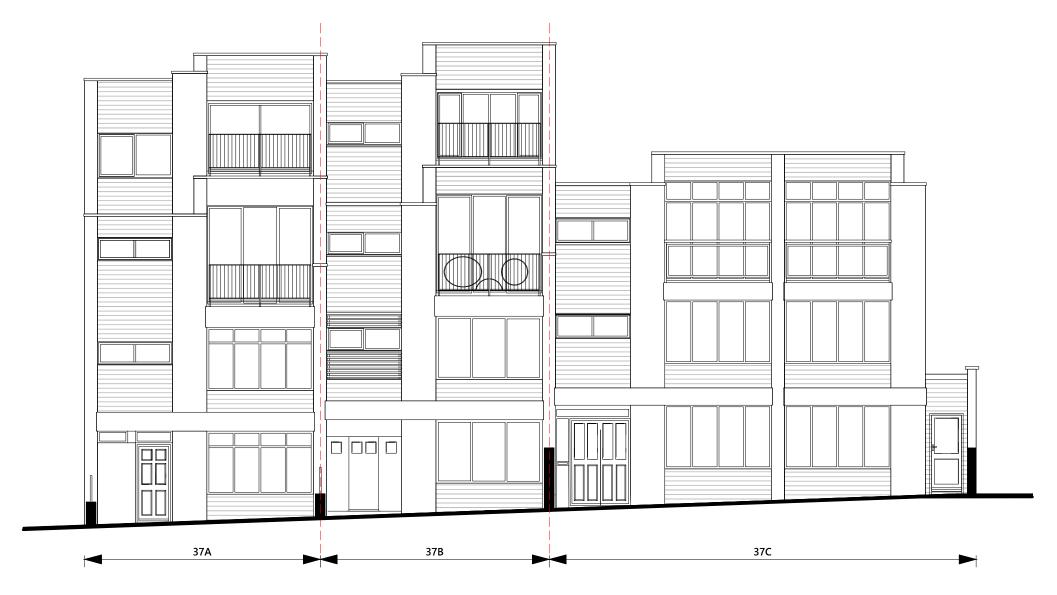

Key Plan

37C Fitzjohn's Avenue, London

Existing Section A-A

5m

1m 2m

Date of first issue: 29.06.2022 Drawn By: Checked By: EY VN

Drawing No: 22034-X201

Existing Front Elevation