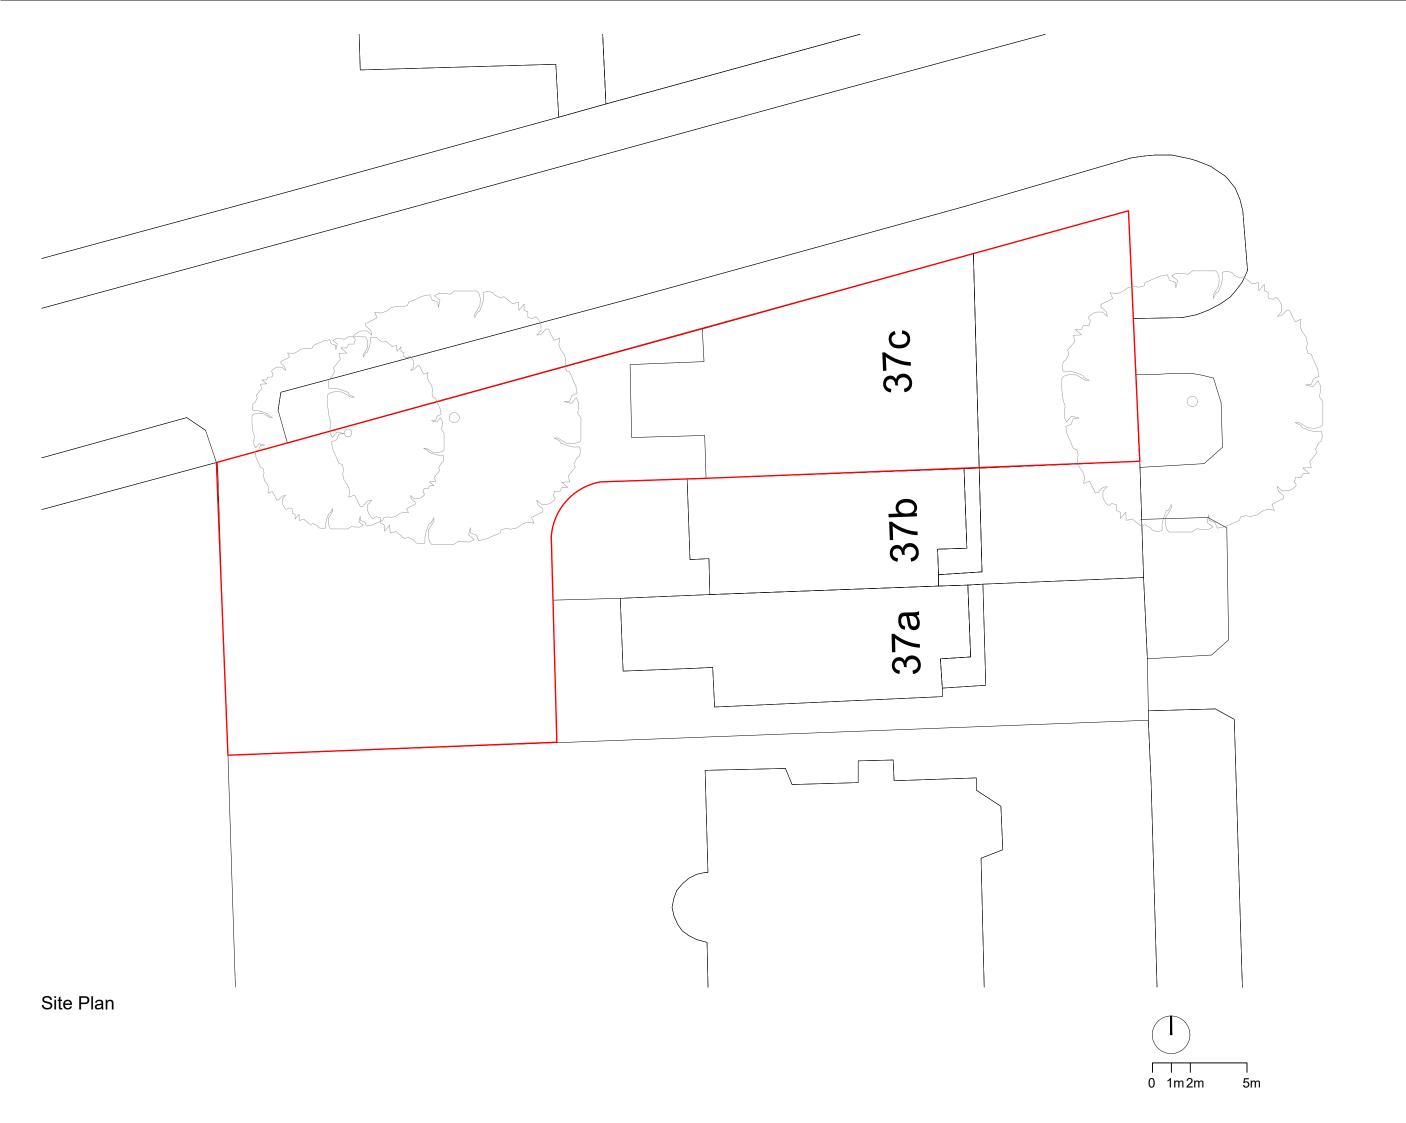

Rev Description Date By
Status: PLANNING APPLICATION

37C Fitzjohn's Avenue, Londo

Existing Site Plan

Date of first issue: St. 29.06.2022 S Drawn By: Checked By: EY VN

Drawing No: 22034-X002

22034-X120

Existing Section A-A