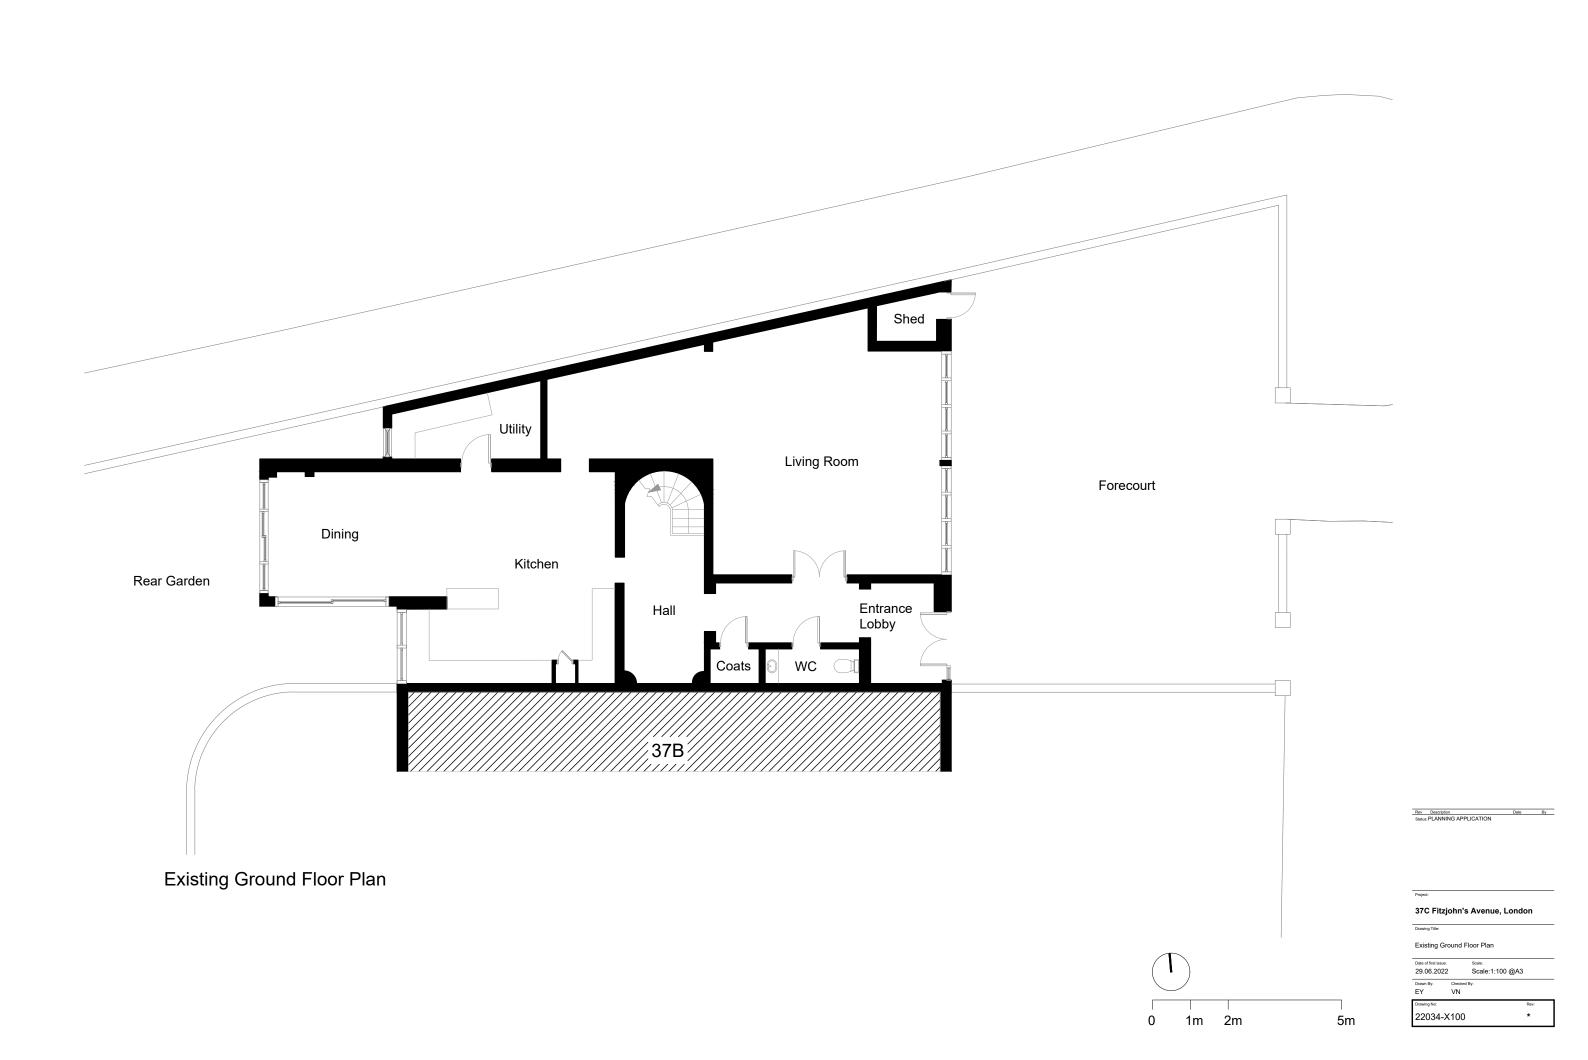

Rev Description Date By
Status: PLANNING APPLICATION

37C Fitzjohn's Avenue, Londo

Existing Site Plan

Date of first issue: St. 29.06.2022 S Drawn By: Checked By: EY VN

Drawing No: 22034-X002

22034-X120

Existing Section A-A