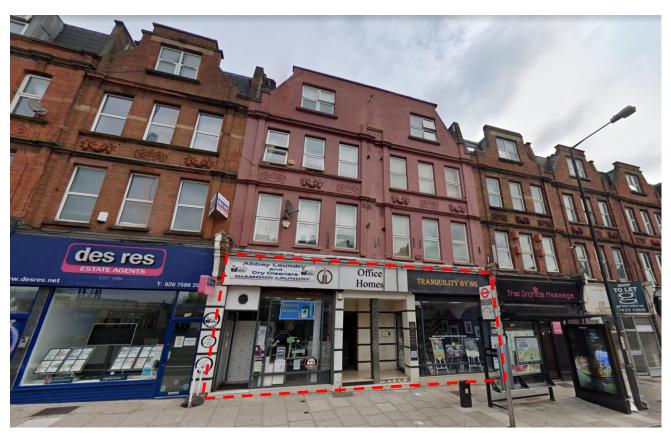

Existing Front Façade

Proposed Front Façade

### Design

The proposed work in this application is for the ground floor unit only. The applicant intends to redesign the front façade and to change the signage. The overall design of the proposal is similar to the existing, but cleaner and neater. The new façade material will be Alu bond powder coated bluegrey which will integrate nicely with the neighbouring blue/black façade colour. The existing signage was separated into 3 parts and the applicant intended to combine them into 1, for the current usage as a Family Club & Discovery Classes. The access to the upper floor residential units through the middle will remain unchanged.