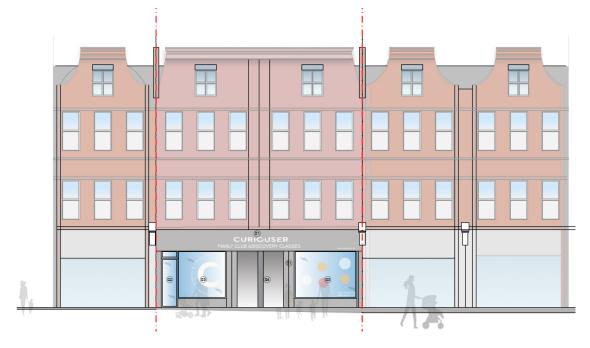

### Design

The proposed work in this application is for the ground floor unit only. The applicant intends to redesign the front façade and to change the signage. The overall design of the proposal is similar to the existing, but cleaner and neater. The new façade material will be Alu bond powder coated bluegrey which will integrate nicely with the neighbouring blue/black façade colour. The existing signage was separated into 3 parts and the applicant intended to combine them into 1, for the current usage as a Family Club & Discovery Classes. The access to the upper floor residential units through the middle will remain unchanged.

Existing Front Façade

Proposed Front Façade