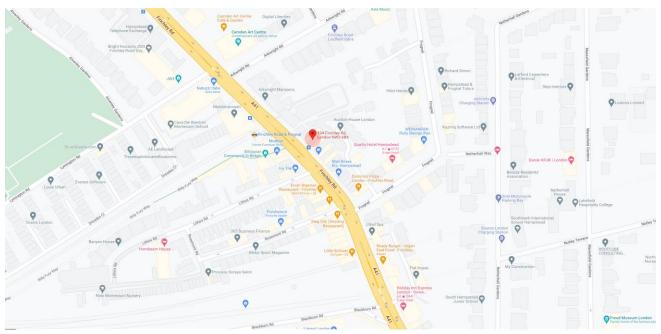

Map of the area

### Location

The four-storey property is located on the North-East side of Finchley Road. The existing building forms part of a row of terraced properties of mixed use, residential above and commercial on the ground floor.

The property is not within in a Conservation Area. The site is very accessible, with Finchley Road & Frognal Overground Station 3-minute walk away and also a bus stop directly in front of the property.