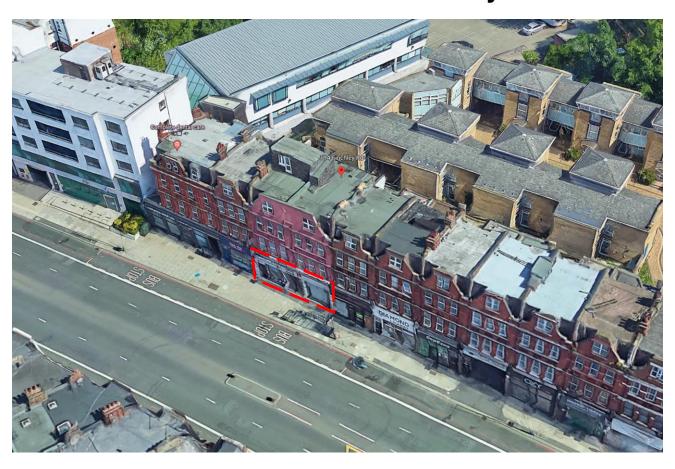

# **Cooley | Architects**

Application site in context

Front View from Finchley Road

### Location

The four-storey property is located on the North-East side of Finchley Road. The existing building forms part of a row of terraced properties of mixed use, residential above and commercial on the ground floor.