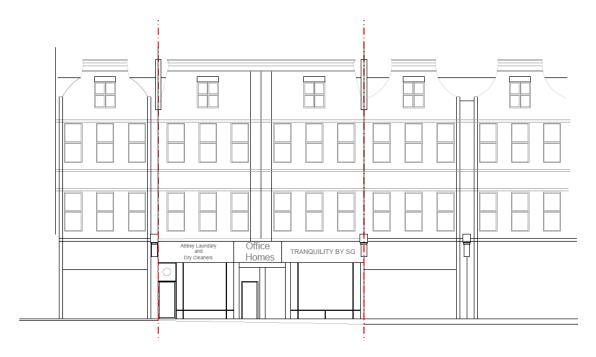

Existing Front Façade

Proposed Front Façade

### Design

The proposed work in this application is for the ground floor unit only. The applicant intends to redesign the front façade and to change the signage. The overall design of the proposal is similar to the existing, but cleaner and neater. The new façade material will be Alu bond powder coated bluegrey which will integrate nicely with the neighbouring blue/black façade colour. The existing signage was separated into 3 parts and the applicant intended to combine them into 1, for the current usage as a Family Club & Discovery Classes. The access to the upper floor residential units through the middle will remain unchanged.